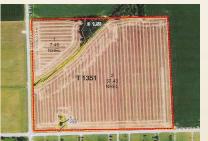

# FARM AUCTION 48.67 ACRES Thursday May 5, 11:00 AM

**Directions**: Farm Location NE corner of Sylvania Ave and Fulton Lucas Rd.

Get prepared! Unlimited opportunities to purchase this productive Hoytville soil farm at public auction with over 2900 feet frontage. Easily dividable.

## FARM AUCTION

Tax parcel #57-14204

Year taxes \$2510.88 agriculture use

**Evergreen Schools** 

48.67 acres with 44.88 FSA tillable acreage

Primarily Hoytville Soil

Aprox 1300 feet frontage on Fulton Lucas

1600 feet on Sylvania Rd

Good drainage opportunities available.