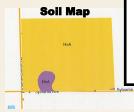

## FARM AUCTION

Tax parcel #57-14204

Year taxes \$2510.88 agriculture use

**Evergreen Schools** 

48.67 acres with 44.88 FSA tillable acreage

Primarily Hoytville Soil

Aprox 1300 feet frontage on Fulton Lucas

1600 feet on Sylvania Rd

Good drainage opportunities available.