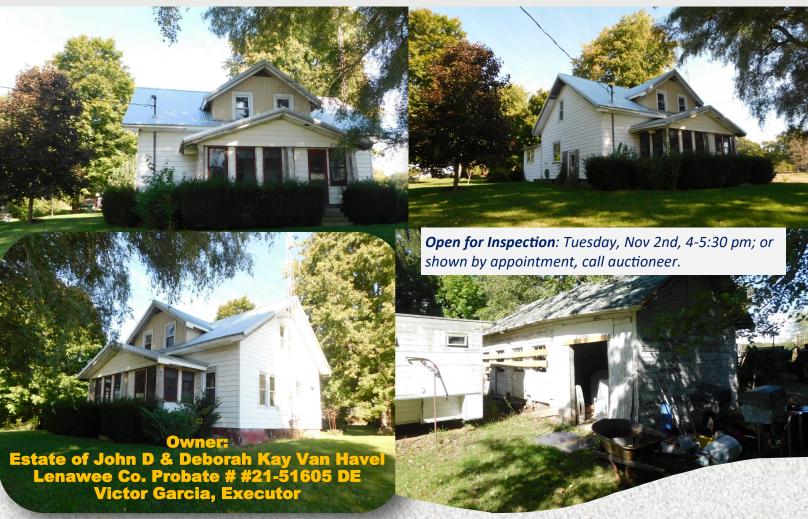

## COUNTRY REAL ESTATE & PERSONAL PROPERTY AUCTION

Wednesday, Nov. 10, 11:00 AM Lenawee County, MI

Directions: 2 miles east of US 127 on Lime Creek Rd.

Selling in co-operation with ROTH REAL ESTATE CO. (RICK ROTH) 517-425-2759

Get Prepared! Selling at public auction 3 bedroom, 2 bath farm house on 2+ acres NW of Morenci, Michigan on Lime Creek Rd. Home needs some TLC. Great home to work with.

Terms: \$2,000 down day of auction in certified funds w/balance at closing. Closing held on or before 40 days. Have finances ready, selling with immediate confirmation. No Buyer's Premium. Possession at closing. Announcements made the day of the auction take precedence over printed materials. All information on this flyer was derived from sources believed to be correct but not guaranteed. Dimensions are approximate. Buyers need to rely entirely on their own judgment and inspections of property records. Any other terms & conditions will be announced the day of the auction and take precedence over printed material.

## Country Real Estate & Personal Property Auction Wednesday, Nov. 10, 11:00 AM

15270 Lime Creek Rd.

Living Room 14 x 13
Dining Room 13 x 15
Kitchen 11 x 14 Stove/Hardwood Floor
2 Full/1 On Main Floor/1 Up
Bedroom 12 x 12 Main Floor
Bedroom 10 x 13 Up
Bedroom 13 x 13 Up
Walk-in Storage 8 x 10 Up
Walk-in Storage 8 x 8 Up

419-337-7653 or 419-875-6317

Enclosed Porch 6 x 16

200 AMP Electric/Breaker
Electric Hot Water Heater 45 Gal.
Forced Air Propane/Central Air
Tax Parcel ME0117462500
Taxes \$1,400.00 Year
Built 1927
Sq Ft 1326
Vinyl Siding & Windows
Metal Roof
Basement Sq Ft 884
Lot Size 249' x 400' (2.2 Acres)
Morenci Schools
Medina Township
Well drilled west of house
Septic Behind house