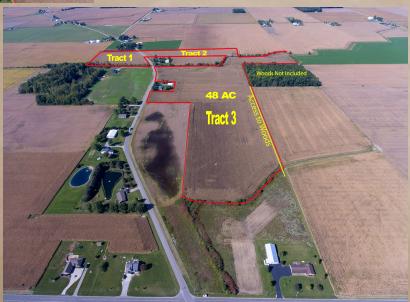

Clinton Twp. **Fulton County** Parcel 05-007244-00000 **Wauseon Schools Year Taxes** Tract 1—10 Acres—\$365.57 Tract 2-9 Acres \$330.84

Tract 3—48 Acres \$1,657.22

**Directions: SW of Wauseon on Co** Rd AC between Co Rd 16 & 17.