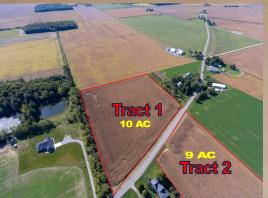

Clinton Twp. **Fulton County** Parcel 05-007244-00000 **Wauseon Schools Year Taxes** Tract 1—10 Acres—\$365.57 Tract 2-9 Acres \$330.84

Tract 3—48 Acres \$1,657.22

**Directions: SW of Wauseon on Co** Rd AC between Co Rd 16 & 17.