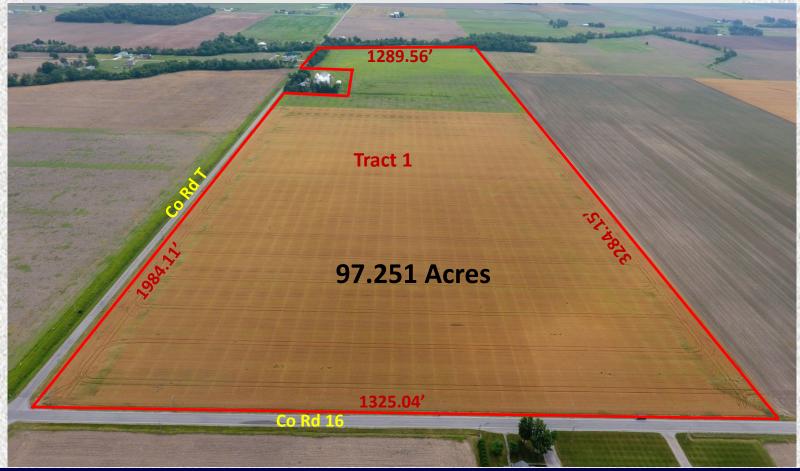

Get prepared! 200 Acres of Productive Tiled Hoytville Soil Offered In 4 Separate Tracts With New Survey.

Tract 1—97.251+/- Acres located in Section 34
Freedom Township, made up of Hoytville and
Nappanee soil with 2842' frontage on Co Rd T and
1325' on Co Rd 16. Year Taxes \$5,450.00

Year Taxes \$392.11 (Approximate)

New Survey provided to establish final price.

Owner: Trust of Alyce Oberhaus Lisa M Wulff, Trustee Lori A Sharpe, Trustee

**Tract 1**—97.251+/- Acres located in Section 34, Freedom Township, made up of Hoytville and Nappanee soil with 2842' frontage on Co Rd T and 1325' on Co Rd 16. Year Taxes \$5,450.00 (approximate)