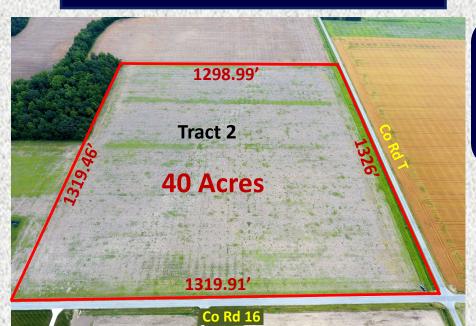

Tract 2—40.232+/ Acres located on the corner of

Tract 2—40.232+/- Acres located on the corner of Co Rd 16 and Co Rd T, Freedom Township with tiled Hoytville soils, 38.5 tillable. Year Taxes \$1,942.46 Tax Parcel 3-270012-0000

## Thursday, Sept 12, 5:00 PM Freedom & Napoleon Twp Napoleon, OH

Tract 2—40.232+/- Acres located on the corner of Co Rd 16 and Co Rd T, Freedom Township with tiled Hoytville soils, 38.5 tillable. Tax Parcel 3-270012-0000 Year Taxes \$1,942.46