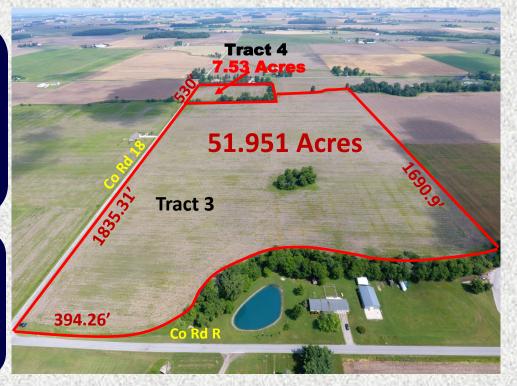

Tract 3—51.951+/- Acres located in Section 8, Napoleon Township on Co Rd 18 just south of Co Rd R. Well tiled Hoytville, Millgrove soils with 1835' frontage on Co Rd 18. Tax Parcel 7-080062-0000 Year Taxes \$2,577.00 Tract 4—7.543+/- Acres Great Building Site on Creekside. 530' frontage located on Co Rd 18 just south of Co Rd R.

Owner:
Trust of Alyce Oberhaus
Lisa M Wulff, Trustee
Lori A Sharpe, Trustee

Tract 3—51.951+/- Acres located in Section 8, Napoleon Township on Co Rd 18 just south of Co Rd R. Well tiled Hoytville, Millgrove soils with 1835' frontage on Co Rd 18. Tax Parcel 7-080062-0000 Year Taxes \$2,577.00 (Approximate)

Tract 4—7.543+/- Acres Great
Building Site on Creekside. 530'
frontage located on Co Rd 18 just
south of Co Rd R.
Taxes Year \$392.77 (Approximate
if kept Agricultural)

216 E Linfoot Wauseon, OH 43567