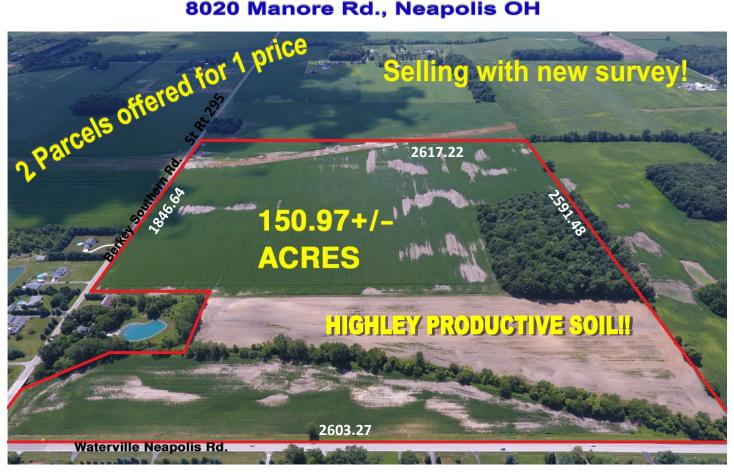

Auction Held at Whalen Realty & Auction Itd 8020 Manore Rd., Neapolis OH

## Farm located SW of Whitehouse on St Rt 295 to Corner of Neapolis Waterville

Tax Parcel: 52-15201 & 52-15231, Providence Twp, Lucas County

Taxes: \$8,094.49 per year on both parcels

Lot size: 2617.22' Frontage on Waterville Neapolis, 1846.64 on Berkey Southern Rd.

Soil Types: Mostly MF & RNA

Tillable: Approx. 135+/- Acres total Wooded: Approx. 12.66+/- Acres

Zoning: Agricultural

Schools: Anthony Wayne, Whitehouse Elementary

whalenauction.com

Terms: \$10,000 down in certified funds the day of the auction w/balance at closing. Closing held on or before 45 days. Have finances ready, selling ABSOLUTE to the HIGHEST BIDDER. No Buyer's Premium. Possession after removal of fall crops. All information believed to be correct but not guaranteed. Dimensions are approximate. Buyers need to rely entirely on their own judgment and inspections of property records. Any other terms & conditions will be announced the day of the auction and take precedence over printed material.