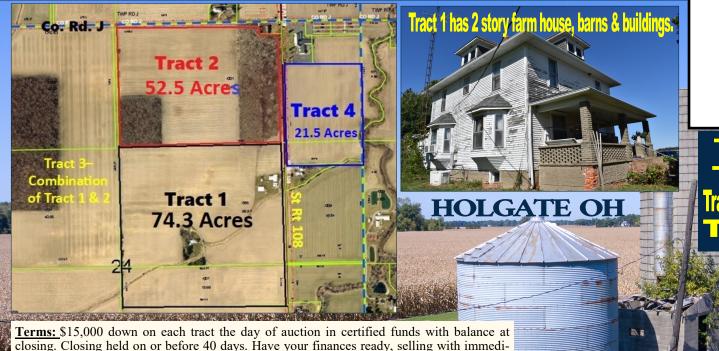

Flatrock Twp Henry County

Wednesday November 3, 2021 @ 10am.

Tract 1
74-3+/- Acres

Approx. 17+/- Acres Woods

Tract 2

52.5+/- Acres

Tax Parcels 08-240038.0000, 08-240036.0000, 08-240028.0000, Flatrock Twp, Henry County. Taxes to be determined Schools Napoleon Mostly HoA & HcA soil

Tract 1 - 74.3+/- acres **Tract 2 – 52.5+/- acres** Tract 3 - Combination of Tract 1 & 2-total 126.8+/- acres **Tract 4 – 21.5+/- acres** 

Flatrock Twp, Henry County

Jason Whalen John Whalen Mike Mu 419.875.6317 419.337.76