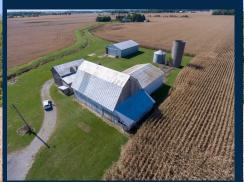

Flatrock Twp Henry County

Wednesday November 3, 2021 @ 10am.

Tract 1
74-3+/- Acres

Approx. 17+/- Acres Woods

Tract 2

52.5+/- Acres

Tax Parcels 08-240038.0000, 08-240036.0000, 08-240028.0000, Flatrock Twp, Henry County. Taxes to be determined Schools Napoleon Mostly HoA & HcA soil