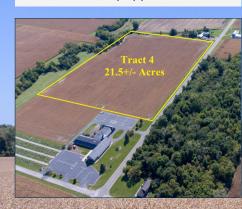

Tract 1 - 74.3+/- acres **Tract 2 – 52.5+/- acres** Tract 3 - Combination of Tract 1 & 2-total 126.8+/- acres **Tract 4 – 21.5+/- acres** 

Flatrock Twp, Henry County

Jason Whalen John Whalen Mike Mu 419.875.6317 419.337.76