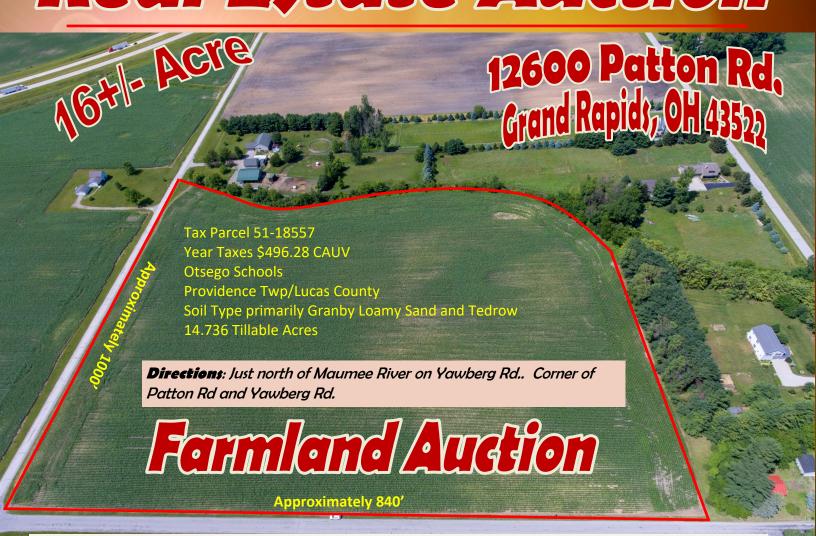

## Real Estate Auston

**Get Prepared**—Excellent opportunity to purchase your very own mini farm or add to your farming operation. Lots and lots of frontage. Many Opportunities.

Owner: Karl W Jeffers Trust B
Dave Jeffers & Diane Kennedy, Co-Trustees

## Thursday, September 16, 5:00 PM

Auction Held At Whalen Realty & Auction Ltd.
8020 Manore Rd, Neapolis, OH (gps Grand Rapids 43522)

**Terms:** \$3,000.00 down in certified funds w/balance at closing. Closing held on or before 40 days. **Possession upon removal of fall crops.** Have finances ready, selling with immediate confirmation. No Buyer's Premium. Announcements made the day of the auction take precedence over printed materials. All information on this flyer was derived from sources believed to be correct but not guaranteed. Dimensions are approximate. Buyers need to rely entirely on their own judgment and inspections of property records. Any other terms & conditions will be announced the day of the auction and take precedence over printed material.

Information contained herein deemed reliable, but not guaranteed.

216 E Linfoot Wauseon, OH 43567