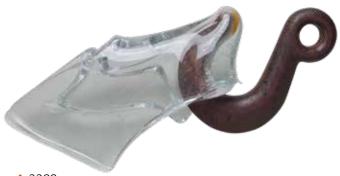

#### 10th/11th C. Red Sandstone Relief of a Mounted Warrior

India, Madhya Pradesh or Rajasthan 24"h x 12"w x 7.75"d

Inverted slag glass dome with (6) signed quezal shades. 36"h x 24" round

800 - 1200

**3207** 