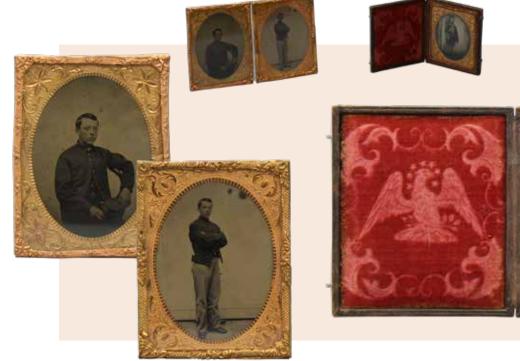

# Civil War Grouping of Private Charles G. Davis-16th New Hampshire Infantry & 1st New Hampshire Infan

Civil War grouping of photography and documents/ephemera of Private Charles G. Davis, Company H, 16th New Hampshire Volunteer Infantry and Company F, 1st Hew Hampshire Infantry including; 1.) Quarter plate tintype of full length standing view of Davis wearing 9-button shell jacket. Image is uncased. 2.) Quarter plate tintype of seated knees up view of Davis wearing 9-button shell jacket holding kepi with crossed saber and "1". Image is uncased. 3.) Sixth plate ruby ambrotype of a standing knees up view of Davis wearing 9-button frock with canteen, haversack musket and kepi. Image exhibits some oxidation. 4.) State of New Hampshire Civil War testimonial for Charles G. Davis dated 1867. Certificate exhibits some damage and tears and is housed in period frame. Certificate measures 11.75" x 14" (sight) with frame measuring 19" x 21.5". 5.) Printed copy of Muster Roll of Company H, 16th New Hampshire Volunteers. Some loss under matte. Muster roll measures 20.5" x 17" (sight) framed with no glass. Frame measures 28" x 25".