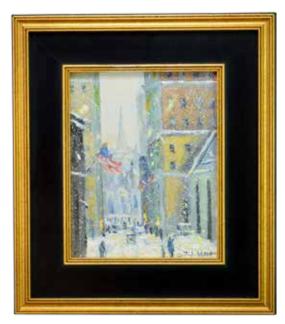

t" on lower right of base. Fremiet is best known for the gilded Joan of Arc statue outside the Philadelphia Museum of Art. 27"h x 15"w x 7.25"d

1000 - 2000

#### **3354**

# Walter Emerson Baum (PA 1884 - 1956)

Oil on canvas, Canal on the Delaware, SLL. 31.5"h x 39.5"w sight

7000 - 9000

#### **3355**

# Walter Emerson Baum (1884 - 1956)

Oil on canvas, snowy river scene, SLR. 15.75"h x 20"w sight

1500 - 2500

#### **3356**

# Walter Emerson Baum (1884 - 1956)

Oil on canvas, "Branch Creek", SDLR W.E. Baum Sun light 1910. Reverse has hand written description of the painting. This painting was a family piece and was never available for sale. 12"h x 14"w sight

1500 - 2500

#### **3357**

# Walter Emerson Baum (PA 1884 - 1956)

Oil on board, "Manayunk" SDLR 1951. 23.75"h x 29.5"w sight



3347



3348



3349













3361





3362

3358

#### Walter Emerson Baum (1884 - 1956)

Pen and ink on paper. "Broad St. Quakertown". SDLR WE Baum 1949. 10"h x 14.75"w sight

300 - 500

3359

#### James Abbott McNeill Whistler (1834 - 1903)

Etching, La Vielle aux Logues, signed in plate. Retains original Rosenbach Galleries labels. 8.75"h x 6.25"w sight

300 - 500

3360

## James Abbott McNeill Whistler (1834 - 1903)

Etching, Rotherhithe, SD in plate 1860. 11"h x 8"w sight 300 - 500

**3361** 

#### Jean Halter (1916 - 1981)

Oil on canvas, winter landscape. SLR Jean H. Halter 24"h x 36"w 3000 - 5000

#### **3362**

#### Carol Sirak (PA, NJ 1906 - 1976)

Oil on board, river landscape. Has Richard Sirak Collection stamp en verso. 16"h x 20"w sight

1000 - 1500

**3363** 

#### J