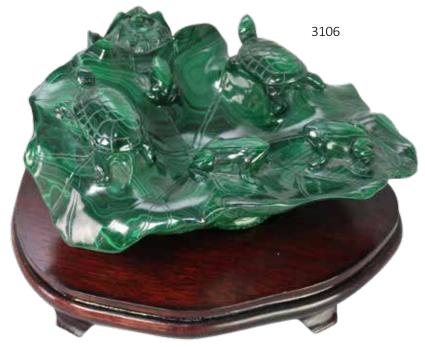

### **3106**

# **Malachite Carving**

Frogs and turtles on a lily pad. 3.75"h x 8.75"w x 8"d

300 - 500

3107