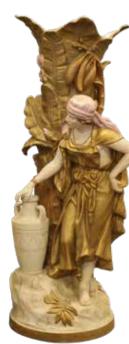

#### **Royal Dux Palace Size Figural Vases**

Vases depict a Moorish figure playing a lute and another with a water jug, in front of the leaf-molded vases. 36"h x 14"h x 14"d