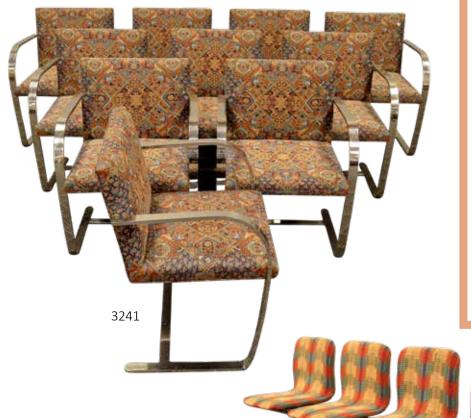

#### (10) Mies Van de Rohe **Brno Chairs**

For Knoll, chrome base arm chairs, tapestry upholstery. 32"h x 23"w x 21"d

2000 - 3000

**3242** 