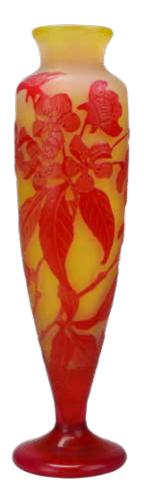

d. Vase has pinched shoulders and ruffled lip with silver overlay collar and panoramic lily design. The interior of the vase is finished in green. 9.5"h x 5"w

6000 - 9000





#### **Loetz Titania Vase**

Mottled yellow shading to amber background. Vase has silver overlay collar with panoramic tulip design. The interior of the vase is finished in pale green. 8.5"h x 5.75"w

8000 - 10000



**3212** 

#### **Webb Cameo Glass Vase**

In cranberry with daffodils. Unsigned. 4.25"h x 3"w

600 - 900



**3213** 

#### Almaric Walter (France, 1870 - 1959)

Pate de verre bowl, octagonal form. Signed, "A.Walter, Nancy", with incised "Made in France" on base. 3.75"h x 6"w x 5"d



**3214** 

#### **Webb Cameo Glass Vase**

In yellow with acorns and oak leaves. Unsigned. 4.75"h x 4.25"w

400 - 600



**3215** 

#### **Galle Cameo Vase**

Red fuchsia, signed, "Galle". 7.75"h x 2"w

800 - 1200



#### Webb Cameo Glass & **Gorham Sterling Silver Bottle**

Glass unmarked with morning glory and hibiscus, attributed to Thomas Webb & Sons. The rounded hinged silver lid chased with flowers hallmarked by Gorham. 9.5"h x 5.5"w

4500 - 5500



3217

#### **Durand Blue Lustre Vase**

Iridescent finish. Signed "Durand". 12"h x 7"w

**Stevenson Williams Cameo Glass Vase** 

Nastursians decoration. Signed. 15"h x 4.25"w

700 - 900

**3218** 

2000 - 2500

3220

# **Murano Millefiori Sculpture**

Unsigned. 6.25"h x 4" round,

300 - 500



#### **Tiffany Favrille Art Glass Bowl**

Signed "L.C. Tiffany Favrille B501 J". 3.75"h x 5.75"w

200 - 400

3219

#### Victorian Burmese **Glass Epergne**

(3) Pi