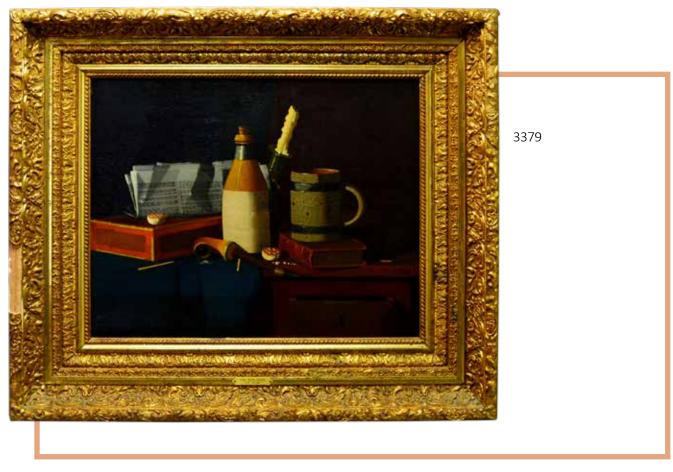

12"w

200 - 400

**3369** 

# Gustave Adolph Wiegand (PA Germany 1870 - 1957)

Oil on canvas, "Golden Autumn, NH", SLR "Gustave Wiegand" 29.5"h x 24.5"w sight

500 - 700





3370

## Decourcy L. Taylor Jr. (b. 1930)

Oil in board. SDLL "Decourcy Taylor 2006" 20"h x 28.25"w sight

300 - 500

**3371** 

## Louis van der Beesen (b. 1938)

Oil on canvas. "etude pour les musiciens". SLR Louis van der Beesen. 39"h x 30.5"w sight

300 - 500

3372

## **Betty Minnucci**

Oil on board, "Ash Mill Rd". SLR B. Minnucci. 11.5"h x 15.5"w sight

300 - 500

**3373** 

## Ray Overpeck (PA b. 1933)

Oil on canvas, "December Dawn", SLR R. Overpeck. 17.5"h x 23.5"w sight

800 - 1200

3374

## Ray Overpeck (PA b. 1933)

Oil on board, "Autumn", SLL, R. Overpeck. 10.5"h x 13.5"w sight

600 - 900



3371









#### **Edmund Darch Lewis (1835 - 1910)**

Watercolor, seascape SDLR, 12"h x 24"w sight

500 - 700

3376

#### **Japanese Portrait**

Oil on canvas, 23"h x 18"w sight

400 - 600

3377

#### Arthur Meltzer (1893 - 1989)

Handpainted comb decorated frame, 16" x 20"; 3.25" wide. Circular "AM" mark en verso.

200 - 400

**3378** 

# Alice Schille (OH, NM 1869 - 1955) in Frederick Harer Frame

Watercolor on board. SLR A. Schille, in signed Frederick Harer (PA 1879 - 1947) gilt decorated frame. 14.25"h x 10.25"w sight

1500 - 2000

**3379** 

# John Frederick Peto (NJ, PA 1854 - 1907)

Oil on canvas, still life, SLL 13.5"h x 16.25"w sight

4000 - 6000

**3380** 

#### **Antonio Martino (1902 - 1988)**

Oil on canvas. SLR Antonio P Martino. 8.5"h x 14.5"w sight

500 - 800

3381

#### 19th C. Oi