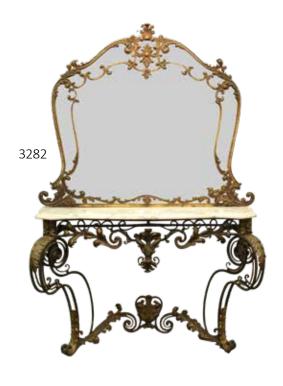

# French Wrought Iron and Marble Console with Mirror

Wrought iron with weathered painted surface, gilt highlights, acanthus leaf and fleur de lis. 92"h x 60.5"w x 23"d