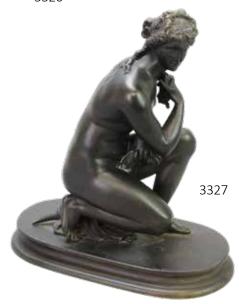

n Pittman (PA, NC 1899/1890 - 1972)

Pastel, evening garden scene. SUL Hobson Pittman. 24.5"h x 19.25"w sight



3322

3321





3324

**3321** 

## Hobson Pittman (PA, NC 1899/1890 - 1972)

Pastel on paper, landscape. SDLR Hobson Pittman '42. 18"h x 22.5"w sight

1500 - 2000

#### **3322**

#### Hobson Pittman (PA, NC 1899/1890 - 1972)

Pastel on paper, "Live Oaks on Mipkin Plantation". SLR Hobson Pittman. 13.75"h x 24.5"w sight

1500 - 2000

#### **3323**

## Nicholas Briganti (1861 - 1944)

Oil on canvas, "Young Smoker" SLR, "N. Briganti" 20"h x 16"w 300 - 500

#### **3324**

# Frank English (1854 - 1922)

Watercolor, landscape. SLL "F.F. English" 18.75"h x 32"w 800 - 1200

#### 3325

## Paul Remmey (1903 - 1958)

Watercolor, SDLR "Paul Remmey 56" 20.75"h x 28.75"w sight 300 - 500









3328

#### **3326**

#### Amos Shontz (PA 20th Century)

Oil on board, "The thief awaits the perfect moment" SLR "Amos Shontz" 16"h x 20"w

300 - 500

#### **3327**

#### **Nude Bronze Sculpture**

Unsigned. 9.5"h x 8.5"w x 4.5"d

300 - 500

#### 3328

#### James Benade (PA 1823 - 1853)

Oil on board, "Union Canal", Signed en verso 'Ancona, J. Benade". 8.5"h x 12.5"w sight

800 - 1200

#### 3329

#### Walter Emerson Baum (PA 1884 - 1956)

Oil on canvas, "Road to Argus" (Allentown Road, Telford, PA). SLL. 24.25"h x 29.5"w sight

10000 - 15000

#### **3330**

#### Walter Emerson Baum (PA 1884 - 1956)

Oil on canvas, "The Delaware, near Kintnersville, PA". SLR. 32"h x 40"w

8000 - 12000

#### **3331**

#### Walter Emerson Baum (PA 1884 - 1956)

Oil on canvas, SLL. 26.75"h x 35.75"w sight