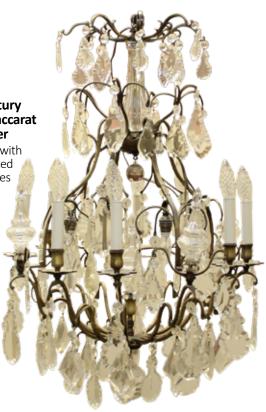

## French 19th Century Louis XV Style Baccarat **Crystal Chandelier**

(8) arm chandelier with open cage, decorated with beaded rosettes and hanging cut crystals of various cuts and sizes. 33"h x 21"round