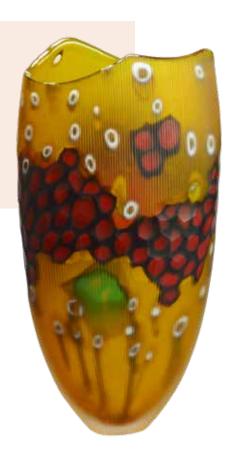

e and Cameo Dress Cane**

Pale blue guilloche with carved cameo top with silver banding. Hallmarked.

700 - 900

**3203** 

#### 10th/11th C. Red Sandstone Relief of a Mounted Warrior

India, Madhya Pradesh or Rajasthan 24"h x 12"w x 7.75"d



Inverted slag glass dome with (6) signed quezal shades. 36"h x 24" round

800 - 1200



**3207** 

## French 19th Century Louis XV Style Baccarat **Crystal Chandelier**

(8) arm chandelier with open cage, decorated with beaded rosettes and hanging cut crystals of various cuts and sizes. 33"h x 21"round

800 - 1200



**3205** 



Tropical scene, gilt decorated base. 26"h x 17"round

200 - 300



**3208** 

#### Lino Tagliapietra (b.1934)

"Stromboli" Signed and dated, "Lino Tagliapietra 2002". Blown and inciso glass, murrine. 18"h x 9.5"w x 5"d







# **DECORATIVE**



**3209** 

## Mary Shaffer (b. 1947)

Glass and iron, untitled. Signed and dated, M. Shaffer '95" 5.5"h x 16"w

2000 - 3000



#### **Loetz Titania Vase**

Mottled yellow to amber background. Vase has pinched shoulders and ruffled lip with silver overlay collar and panoramic lily design. The interior of the vase is finished in green. 9.5"h x 5"w

6000 - 9000





#### **Loetz Titania Vase**

Mottled yellow shading to amber background. Vase has silver overlay collar with panoramic tulip design. The interior of the vase is finished in pale green. 8.5"h x 5.75"w

8000 - 10000



**3212** 

#### **Webb Cameo Glass Vase**

In cranberry with daffodils. Unsigned. 4.25"h x 3"w

600 - 900



**3213** 

#### Almaric Walter (France, 1870 - 1959)

Pate de verre bowl, octagonal fo