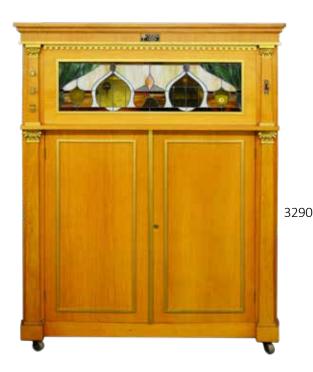

#### J.P. Seeburg Style **Reproduction Orchestrion**

Oak case with stained glass panels, containing: mandolin, bass drum, tambourine, snare drum, triangle, wood block, castanets, tympany, xylophone and cymbal, listed in company literature as the "Ball Room Favorite," together with seven boxed music scrolls. 66"h x 48"w x 24"d