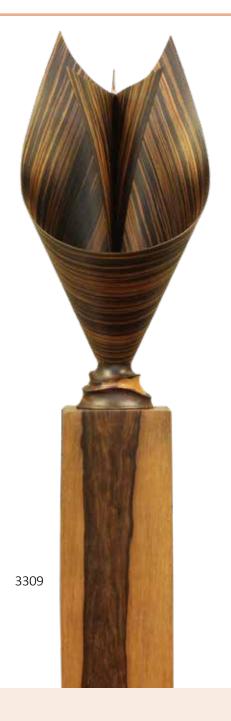

#### P.V. Schleck

Bent wood sculpture, "Phoenix Series" Signed P.V. Schleck, 27"h x 13"w x 9"d, includes base 25"h x 8"w x 7.5"d

300 - 500