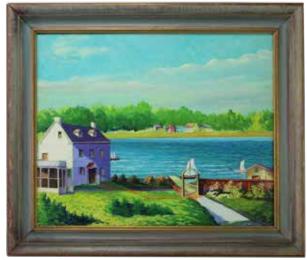

nown for the gilded Joan of Arc statue outside the Philadelphia Museum of Art. 27"h x 15"w x 7.25"d

1000 - 2000

#### **3354**

# Walter Emerson Baum (PA 1884 - 1956)

Oil on canvas, Canal on the Delaware, SLL. 31.5"h x 39.5"w sight

7000 - 9000

#### **3355**

# Walter Emerson Baum (1884 - 1956)

Oil on canvas, snowy river scene, SLR. 15.75"h x 20"w sight

1500 - 2500

#### **3356**

# Walter Emerson Baum (1884 - 1956)

Oil on canvas, "Branch Creek", SDLR W.E. Baum Sun light 1910. Reverse has hand written description of the painting. This painting was a family piece and was never available for sale. 12"h x 14"w sight

1500 - 2500

#### **3357**

# Walter Emerson Baum (PA 1884 - 1956)

Oil on board, "Manayunk" SDLR 1951. 23.75"h x 29.5"w sight



3347



3348



3349













3361





3362

3358

#### Walter Emerson Baum (1884 - 1956)

Pen and ink on paper. "Broad St. Quakertown". SDLR WE Baum 1949. 10"h x 14.75"w sight

300 - 500

3359

#### James Abbott McNeill Whistler (1834 - 1903)

Etching, La Vielle aux Logues, signed in plate. Retains original Rosenbach Galleries labels. 8.75"h x 6.25"w sight

300 - 500

3360

## James Abbott McNeill Whistler (1834 - 1903)

Etching, Rotherhithe, SD in plate 1860. 11"h x 8"w sight 300 - 500

**3361** 

#### Jean Halter (1916 - 1981)

Oil on canvas, winter landscape. SLR Jean H. Halter 24"h x 36"w 3000 - 5000

#### **3362**

#### Carol Sirak (PA, NJ 1906 - 1976)

Oil on board, river landscape. Has Richard Sirak Collection stamp en verso. 16"h x 20"w sight

1000 - 1500

**3363** 

#### John Berninger (Pa, 1897 - 1981)

Oil on boar