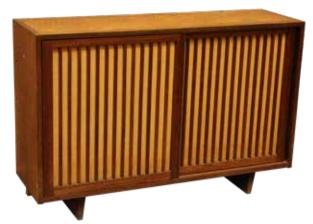

28"h x 24"w x 14"d

1000 - 2000



**3225** 

#### **Art Glass Plague**

Beautifully executed painted figural interior set in thick glass. Unsigned. 26.25"square



#### **Philip Lloyd Powell Wall Cabinet**

Oak framed leather covered panels on 3 of 4 folding doors accent the antique carved panels that Powell used in these cabinets. End panels are leather covered as well. Slate tops. Acquired from the artist. 18.25"h x 52"w x 20.25"d







3231

#### **Pair of Leaded Stained Glass Doors**

Landscape design in purple, blue and brown in wooden door frames. 89"h x 24.5"w x 3.75"d 1000 - 2000



#### **3232**

#### Pair of Vico Magistretti Mezza Chimera Floor **Lamps for Artemide**

Lucite, loss to tip of one lamp, resting on round marble plinth. 73"h x 9" round, 12"round plinth

800 - 1200



#### **3233**

#### **Mid-Century Modern** Cabinet- In the **Manner of George** Nakashima

Walnut dovetailed case, cloth-covered sliding doors with walnut slats. 32"h x 48"w x 14"d

1500 - 2500



#### **Mid-Century Modern Buffet-In the Manner** of George Nakashima

Walnut and maple, 3 maple drawers over double door in a walnut case. 36"h x 36"w x 14"d





# **FURNITURE**



3236

#### **Mid-Century Modern** Planter-In the Manner of George Nakashima

Walnut, dovetailed, copper lined. 13"h x 72"w x 14"d

500 - 1000

**3237** 

#### **John Stuart Mid-Century Modern Sofa**

Grete Jalk for John Stuart, four seat Danish sofa, walnut frame, blue upholstery, Signed. 27.5"h x 99"w x 28"d

400 - 800

3238

#### **Mid-Century Modern Coffee Table-In the Manner** of George Nakashima

Walnut, trapez