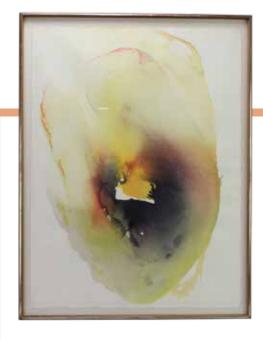

## Paul Jenkins (1923 - 2012)

Watercolor on paper, SLC Paul Jenkins and further signed, titled and dated en verso, "Paul Jenkins, "Phenomena Zone Orb", New York 1961". Retains original Martha Jackson Gallery tag. 30.5" h x 22.5"w sight