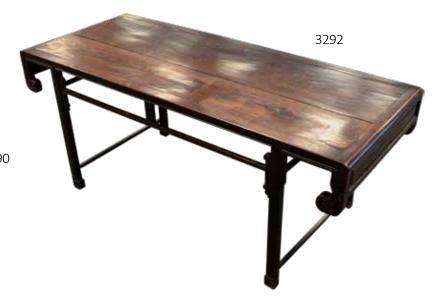

# **Chinese Scroll Writing Table**

Rosewood carved frieze and legs, two board top. 28"h x 66"w x 27"d

**3293** 