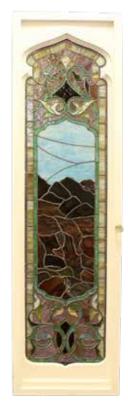

#### **Pair of Leaded Stained Glass Doors**

Landscape design in purple, blue and brown in wooden door frames. 89"h x 24.5"w x 3.75"d 1000 - 2000