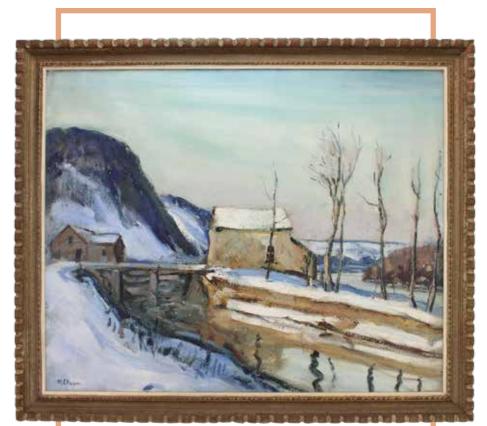

et is best known for the gilded Joan of Arc statue outside the Philadelphia Museum of Art. 27"h x 15"w x 7.25"d

1000 - 2000

#### **3354**

# Walter Emerson Baum (PA 1884 - 1956)

Oil on canvas, Canal on the Delaware, SLL. 31.5"h x 39.5"w sight

7000 - 9000

#### **3355**

# Walter Emerson Baum (1884 - 1956)

Oil on canvas, snowy river scene, SLR. 15.75"h x 20"w sight

1500 - 2500

#### **3356**

# Walter Emerson Baum (1884 - 1956)

Oil on canvas, "Branch Creek", SDLR W.E. Baum Sun light 1910. Reverse has hand written description of the painting. This painting was a family piece and was never available for sale. 12"h x 14"w sight

1500 - 2500

#### **3357**

# Walter Emerson Baum (PA 1884 - 1956)

Oil on board, "Manayunk" SDLR 1951. 23.75"h x 29.5"w sight



3347



3348



3349













3361





3362

3358

#### Walter Emerson Baum (1884 - 1956)

Pen and ink on paper. "Broad St. Quakertown". SDLR WE Baum 1949. 10"h x 14.75"w sight

300 - 500

3359

#### James Abbott McNeill Whistler (1834 - 1903)

Etching, La Vielle aux Logues, signed in plate. Retains original Rosenbach Galleries labels. 8.75"h x 6.25"w sight

300 - 500

3360

## James Abbott McNeill Whistler (1834 - 1903)

Etching, Rotherhithe, SD in plate 1860. 11"h x 8"w sight 300 - 500

**3361** 

#### Jean Halter (1916 - 1981)

Oil on canvas, winter landscape. SLR Jean H. Halter 24"h x 36"w 3000 - 5000

#### **3362**

#### Carol Sirak (PA, NJ 1906 - 1976)

Oil on board, river landscape. Has Richard Sirak Collection stamp en verso. 16"h x 20"w sight

1000 - 1500

**3363** 

#### John Berninger (Pa, 1897 - 1981)