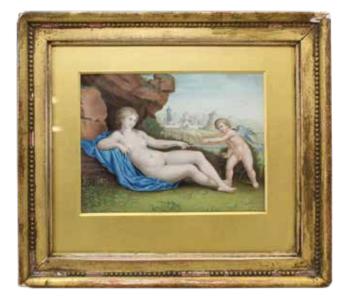

7) gilt decorated frame. 14.25"h x 10.25"w sight

1500 - 2000

**3379** 

# John Frederick Peto (NJ, PA 1854 - 1907)

Oil on canvas, still life, SLL 13.5"h x 16.25"w sight

4000 - 6000

**3380** 

#### **Antonio Martino (1902 - 1988)**

Oil on canvas. SLR Antonio P Martino. 8.5"h x 14.5"w sight

500 - 800

3381

#### 19th C. Oil on Canvas

Oil on canvas, after Elisabeth Louise Vigee-Lebrun self portrait. 14.5"h x 11.75"w sight

1000 - 2000

**3382** 

#### Peter Mayr (1758 - 1836)

Watercolor on paper, SDLR "P. Mayr 1829" 4"h x 5.25"w sight 700 - 900

**3383** 

#### Peter Mayr (1758 - 1836)

Watercolor on paper, SDLL "P. Mayr 1829" 4"h x 5.25"w sight 700 - 900

3384

#### FJ Fland (born 1890)

Bronze, signed F.J. Fland, fighting buffalo's, 8.75"h x 29"w x 6.5"d 300 - 500



3375



3382



3383

# **Terms & Conditions of Sale**

Alderfer Auction, 501 Fairgrounds Road, Hatfield, PA 19440. 215.393.3000

Buyers must register for a bidding number by giving name, address, phone number, and identification acceptable to us. Please show your bidding number to the auctioneer after each purchase you make.

The highest bidder shall be the buyer, and if any dispute arises between two or more bidders, the auctioneer shall decide the buyer or immediately put the item up for sale again. In the event of a tie between online bidder and the floor bidder, the floor bidder will take precedence. The auctioneer's decision will be binding and final.

Some lots are offered subject to a reserve, which is a confidential minimum price below which such a lot will not be sold.

The record of sale, kep