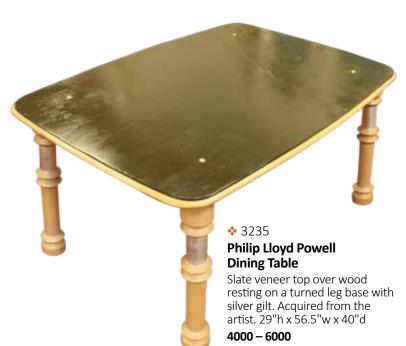

# 19th C. Jade and Rock Crystal Tree

Various blossoms and leaves in rock crystal or quartz in jade hardstone planter. 13.5"h x 14.5"w x 8"d

300 - 500

**3120** 