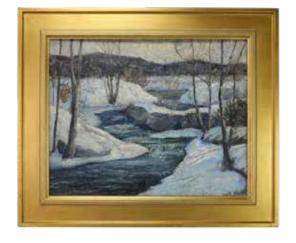

#### Mildred S. Gehman (PA, 1908 - 2006)

Oil on canvas, "The Village of Coopersburg, The First Snow". SLR Mildred Stover Gehman. 29.5"h x 45.5"w sight

2000 - 4000

**3313** 