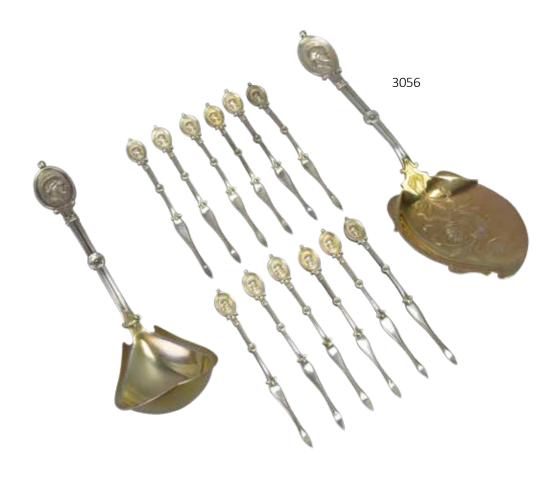

# **3056**

# Ball, Black and Co. Sterling **Silver Medallion Tableware**

Aspic, ladle and (12) nut picks. 9.3ozt. .

# Gorham Sterling Silver Medallion Serving Pieces

14" ladle, (2) rounded scoops (1) gold washed. 14.33ozt. Also includes gold washed and chased cracker scoop not marked sterling. 9.75"l

# Sterling Silver Medallion Grouping

(3) butters, (2) bon bon, gold washed berry and deep bowl spoon all marked Gorham. Olive fork/spoon marked Tiffany and Co. Gorham, and turned handle spoon with gold washed and chased bowl is marked coin.