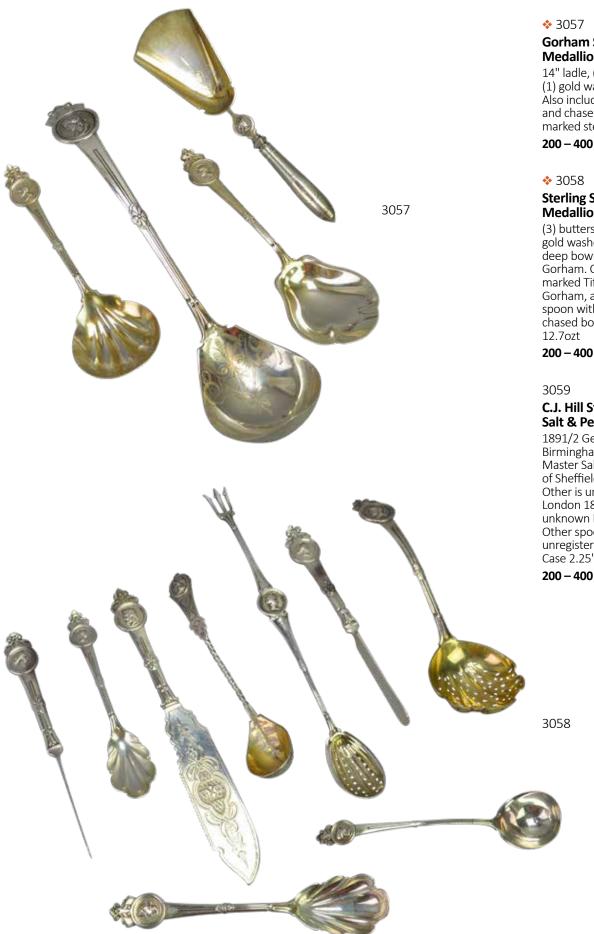

# C.J. Hill Sterling Silver Salt & Pepper

1891/2 George Unite of Birmingham Salt and Peppers. Master Salt by Henry Stafford of Sheffield dating 1888. Other is unknown maker London 1893. Spoon maker unknown London 1888. Other spoon unknown maker, unregistered London 1893. Case 2.25"h x 8.25"w x 8"d

# **Sterling Silver Bread Basket**

Unsigned, reticulated pattern 5035B. 2"h x 12.5"w x 10"d. 23.5 ozt

300 - 500

# **3061**

# Victorian Sterling Silver Inkstand

Sheffield, unknown maker, c. 1869. Decorated with Greek key band border, acanthus leaf corners on raised bun feet. 7" x 12.75"w x 7.75". 62 ozt including crystal inkwells.