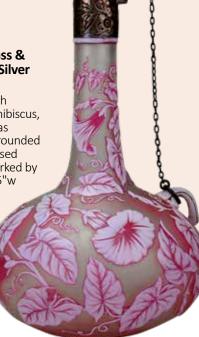

#### Webb Cameo Glass & **Gorham Sterling Silver Bottle**

Glass unmarked with morning glory and hibiscus, attributed to Thomas Webb & Sons. The rounded hinged silver lid chased with flowers hallmarked by Gorham. 9.5"h x 5.5"w