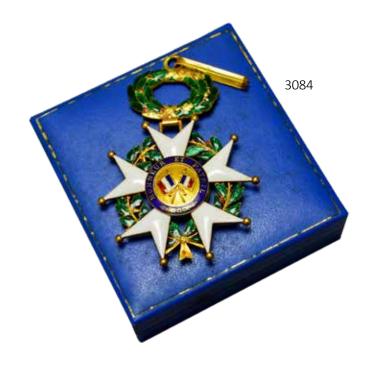

### French Legion D'Honneur Medal-Commander Grade

Medal for Commander Grade of the French Legion D'Honneur for the Third Republic (1870-1951). Medal lacks ribbon, measures 4.5" x 2.25" and is housed in a J.E. Caldwell & Dox.