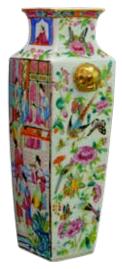

# **Chinese Famille Rose** Square Plate

19th century, the dish decorated in famille rose enamels in the "Rose Medallion" pattern. 1.75" x 9.25" x 9.5"

200 - 300

**3098** 