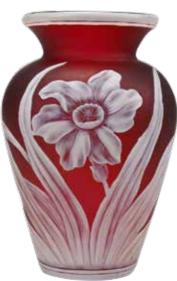

#### **Galle Cameo Vase**

Red fuchsia, signed, "Galle". 7.75"h x 2"w

800 - 1200