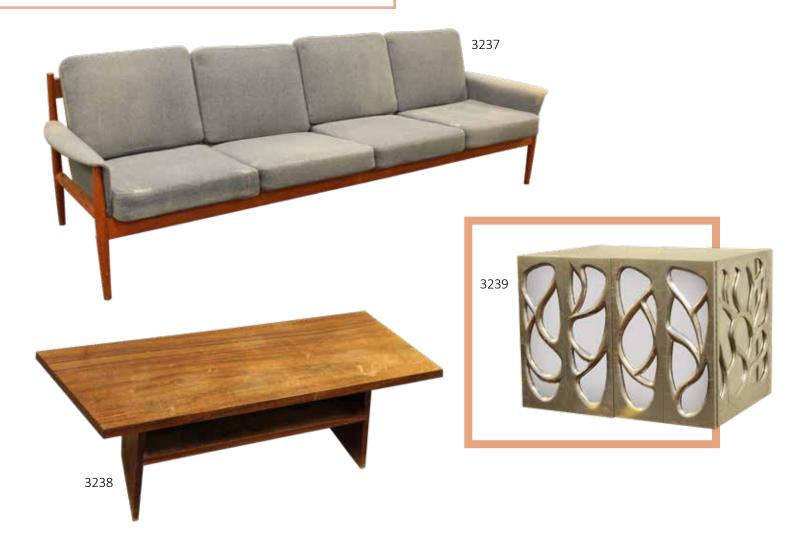

#### **Mid-Century Modern** Planter-In the Manner of George Nakashima

Walnut, dovetailed, copper lined. 13"h x 72"w x 14"d

500 - 1000

**3237** 

#### **John Stuart Mid-Century Modern Sofa**

Grete Jalk for John Stuart, four seat Danish sofa, walnut frame, blue upholstery, Signed. 27.5"h x 99"w x 28"d

400 - 800

3238

#### **Mid-Century Modern Coffee Table-In the Manner** of George Nakashima

Walnut, trapezoid top with lower shelf. 13"h x 53"w x 19.75"d

500 - 800

**3239** 

#### **Philip Lloyd Powell Hanging Cabinet**

Silver leaf carved two door cabinet with mirror background. Acquired from the artist. 23.5"h x 32"w x 24.5"d

4000 - 6000

3240