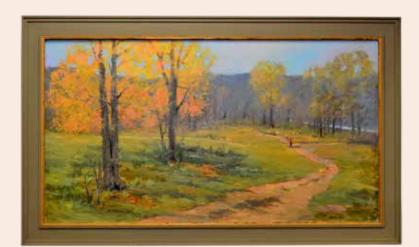

okgosi (b. 1946)

Watercolor and ink on paper, SDLR "Mokgosi '76". 7.5"h x 17.5"w sight

500 - 800

#### **3311**

# Hans Moller (PA, Germany 1905 - 2000)

Watercolor, SDLR "Moller - 69". 18"h x 24"w sight **800 – 1200** 







3313 3314

**3312** 

#### Mildred S. Gehman (PA, 1908 - 2006)

Oil on canvas, "The Village of Coopersburg, The First Snow". SLR Mildred Stover Gehman. 29.5"h x 45.5"w sight

2000 - 4000

**3313** 

# Mildred S. Gehman (PA, 1908 - 2006)

Oil on canvas, "Rural Scene, Kempton, PA". SLR Mildred S. Gehman. 25"h x 30"w sight

1500 - 2000

# Mildred S. Gehman (PA, 1908 - 2006)

Oil on board, "Maine Coast". SLL M. Gehman. 5"h x 7"w sight 500 - 800

3315

## Mildred S. Gehman (PA, 1908 - 2006)

Oil on board, "Farm Near Topton, Pa". SLL Mildred S. Gehman. 8"h x 10"w sight







3318



3316

## Hans Muller (1873 - 1937)

Bronze sculpture, "Bauer mit Sense" 15.5"h x 6.5"w x 10"d 300 - 500

3319

3317

## Robert Waltsak (born 1944)

Oil on canvas, "Lancaster" SLR "R.A. Waltsak" 40" x 60" **800 – 1200** 

**3318** 

#### Robert Waltsak (born 1944)

Oil on canvas, "Delaware Water Gap" SLR "R.A. Waltsak" 40" x 72" **800 – 1200** 

**3319** 

## Hobson Pittman (PA, NC 1899/1890 - 1972)

Oil on board, cityscape. SDLR Hobson Pittman '47. 16"h x 24"w **3000 – 5000** 

**3320** 

## Hobson Pittman (PA, NC 1899/1890 - 1972)

Pastel, evening garden scene. SUL Hobson Pittman. 24.5"h x 19.25"w sight



3322

3321





3324

**3321** 

## Hobson Pittman (PA, NC 1899/1890 - 1972)

Pastel on paper, landscape. SDLR Hobson Pittman '42. 18"h x 22.5"w sight

1500 - 2000

#### *