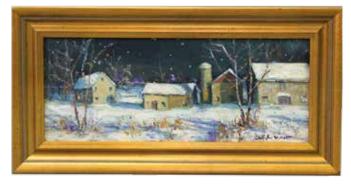

# Mildred S. Gehman (PA, 1908 - 2006)

Oil on canvas, "Rural Scene, Kempton, PA". SLR Mildred S. Gehman. 25"h x 30"w sight

1500 - 2000