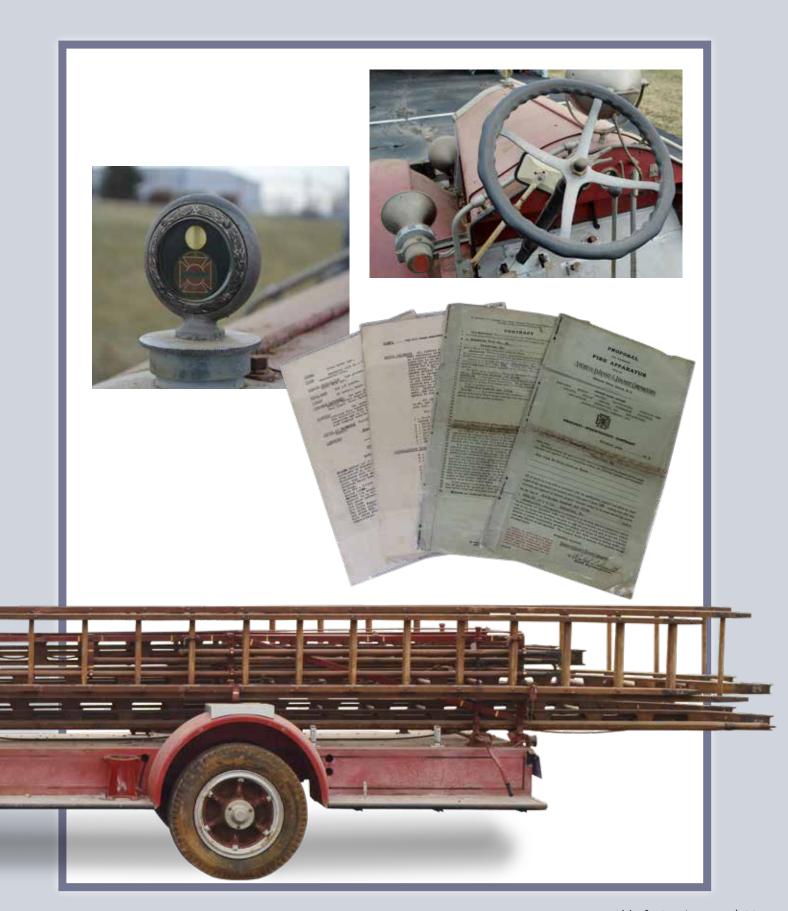

# Fire Truck, Antique & Collector Car Auction

Tuesday, June 5th, 2018 at 6:00 PM ET Bid Live at Alderfer Auction & Online at AlderferAuction.com