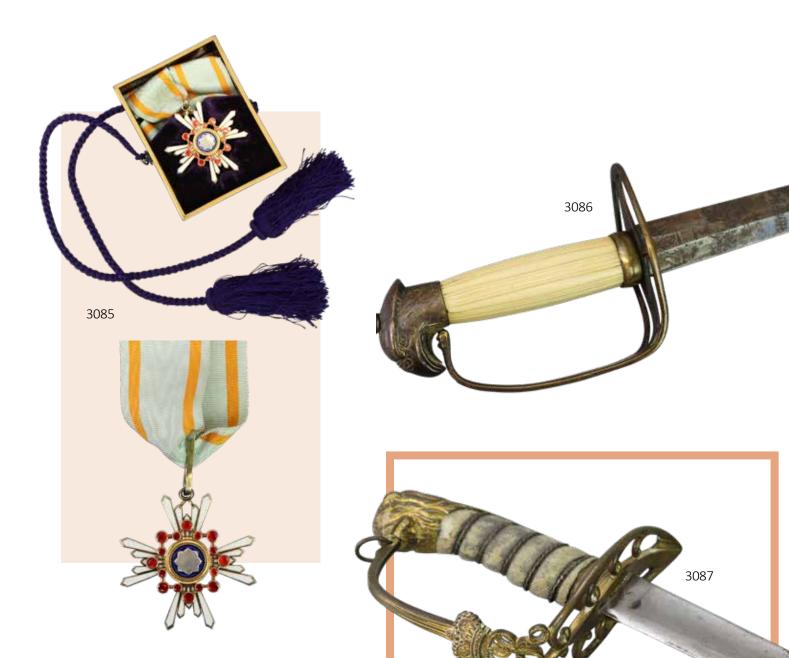

### French Legion D'Honneur Medal-Commander Grade

Medal for Commander Grade of the French Legion D'Honneur for the Third Republic (1870-1951). Medal lacks ribbon, measures 4.5" x 2.25" and is housed in a J.E. Caldwell & Dox.

# **Japanese Order of the Sacred Treasure Medal-3rd Class**

Medal for the Third Class of the Japanese Order of the Sacred Treasure. Medal measures 2.5" x 2.25", presents original neck ribbon and is housed in its original lacquer box with purple cord.

# **Late 18th Century French Sword**

Late 18th century French sword measuring 36" (blade 30") featuring eagle head pommel. Sword features blued blade with gold wash and features engraved blade featuring crown, fleur-de-lis, and engraved text of "Vive La Nation". Blade lacks scabbard and exhibits some extremely light rust spotting in places.

## **Identified British Napoleonic Period Sword**

British officer's model 1803 sword with engraved throat "Captain James Holroyde, West Halifax Volunteers, Wood Lane Hall, Sowerby 1803". Sword measures 37" (blade 32") and presents wire wrap rayskin grip with lion pommel and George III cypher in knuckle guard. Sword is housed in leather scabbard with brass throat and drag. Leather exhibits some slight degradation but is solid. Slightly curved single fullered, single edged blade with a hatchet point exhibits wear with remnants of George III cypher, coats of arms and other flourishes. Ricasso (forte) presents stamped "S". Reverse of throat presents engraved "PROSSER, CHAIRING CROSS, LONDON", indicating manufacture by Prosser (1797-1827) of 9 Chairing Cross Lane, London, sword cutler to the King, the Royal Family, and his Royal Highness the Lord High Admiral. James Holroyde (1771-1848) was a woolen and cotton manufacturer who served as an officer in the West Halifax Volunteers.