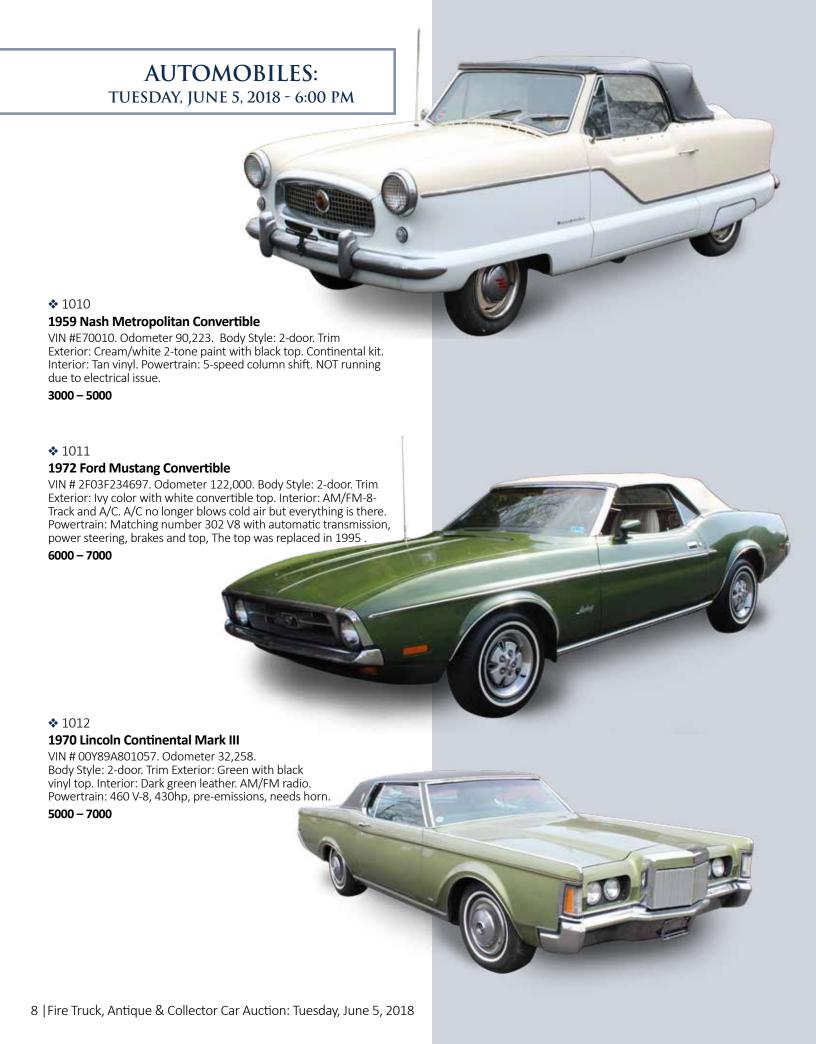

# **\*** 1006

### 1946 Ford Super Deluxe Convertible

VIN# 16030949006. Odometer 51,376. Body Style: 2 door, convertible Trim Exterior: Black with tan canvas top. Interior: Brown leather interior. Powertrain: Flat head V-8. 3 speed on the column. Columbia overdrive. New battery in 2016.

#### **\*** 1013

# 1975 Lincoln Continental

VIN# 5Y82A824652. Odometer 73083. Body Style: 4-door. Trim Exterior: Yellow with white vinyl top. Interior: Avacado green. Loaded. Cartier clock. AM/FM 8-track. Powertrain: Small block V-8 351.

#### **\*** 1014

# 1978 Lincoln Continental Mark V Coupe

VIN # 8Y89S913271. Odometer 50,622. Body Style: 2 door. Trim Exterior: Navy blue with tan/vinyl top and trim. Interior: Tan suede/velvet interior exhibiting wear. Full power, loaded, Ford-installed CB radio, Cartier clock, sunroof. Loss to dash and steering wheel finish. Powertrain: Small block V-8 351, horn needs work, new fuel pump, rebuilt carbs, cleaned plugs in 2016.