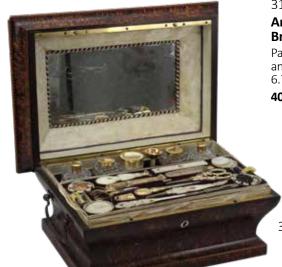

#### 19th C. Travel **Sewing Case**

French, Amboyna wood case, c.1819-1838. 14k gold thimble, mother of pearl handled accessories and folding measure, gold plated thread scissors and lids to crystal bottles. 6.5"h x 13"w x 9"h

2000 - 2500

3172

3175