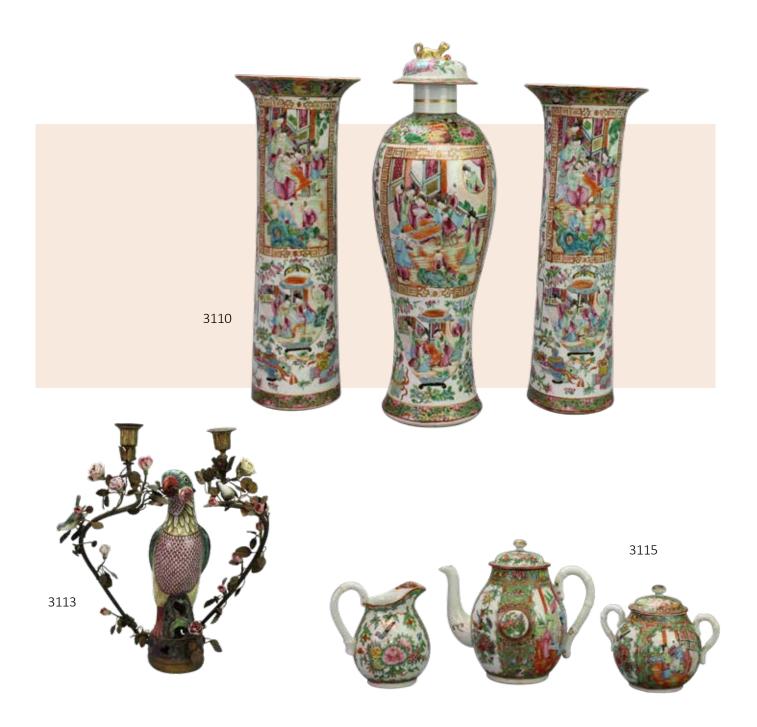

### **3110**

### **Chinese Rose Medallion Garniture Set**

19th century, garniture vase genre decoration framed with gilt frets, the cover with a gilt foo dog finial (repaired), h. 12.5", dia. 4-6/4", and a pair of garniture vases also decorated with genre decoration and butterflies on a gilt ground. 14.75"h x 5.5"

500 - 800

### 3114

# **Chinese Rose Medallion Garniture Set Grouping**

Pair of baluster form vases with floral and butterfly decoration, covered soap dish with fitted interior, and 2 small serving dishes. Vases 10"h x 4.5"w, soap dish 2.75"h x 5.5"w x 4.5"d, dishes approx 1"h x 6"w x 5"d

800 - 1200

### **3115**

# **Chinese Famille Rose Tea Service**

Chinese tea pot, covered sugar bowl and creamer, circa 1910. Each of pear shape with "bamboo" handle. Teapot 7.5"h x 8.25"w x 5"d

200 - 300