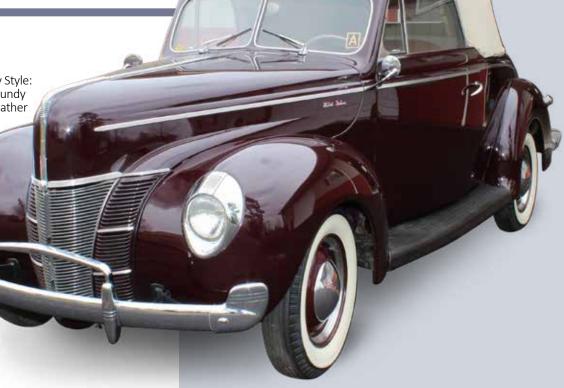

# 1940 Ford Deluxe Convertible

VIN # 85263136. Odometer 371. Body Style: 2 door, convertible Trim Exterior: Burgundy with tan canvas top. Interior: Brown leather interior. Powertrain: Flathead V-8.

New battery and plugs in 2016.