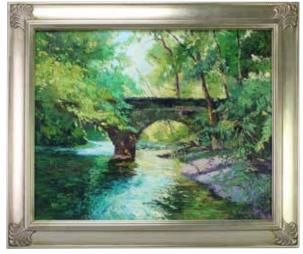

ht

300 - 500

3360

## James Abbott McNeill Whistler (1834 - 1903)

Etching, Rotherhithe, SD in plate 1860. 11"h x 8"w sight 300 - 500

**3361** 

#### Jean Halter (1916 - 1981)

Oil on canvas, winter landscape. SLR Jean H. Halter 24"h x 36"w 3000 - 5000

#### **3362**

#### Carol Sirak (PA, NJ 1906 - 1976)

Oil on board, river landscape. Has Richard Sirak Collection stamp en verso. 16"h x 20"w sight

1000 - 1500

**3363** 

#### John Berninger (Pa, 1897 - 1981)

Oil on board, landscape with stream. SLL. 15.5"h x 19.5"w sight 800 - 1200

**3364** 

#### Carl Wuermer (1900 - 1981)

Oil on canvas, winter landscape. SLR Carl Wuermer. 27.25"h x 29.5"w sight

5000 - 7000

**3365** 

#### Ray Overpeck (PA born 1933)

Oil on board, "Bridge on Rapp Creek (Quarry Road)", SLR. 16"h x 20"w sight









**3366** 

## John Berninger (Pa, 1897 - 1981)

Oil on board, winter river scene with home. SLL John E. Berninger. 16"h x 20"w

1500 - 2500

**3367** 

#### Philip Duane Jamison Jr (b. 1925)

Watercolor, "Ducky's Chair", SLR Philip Jamison. Winner of the Ted Hautzky Memorial Award at the American Watercolor Society 107th Annual Exhibition. 19"h x 24"w sight

1000 - 1500

3368

## Jacob Greenleaf (MA 1887 - 1968)

Oil on board, SLR, "J. Greenleaf"
"Chester Square" (Annisquam Mass.)
9"h x 12"w

200 - 400

**3369** 

# Gustave Adolph Wiegand (PA Germany 1870 - 1957)

Oil on canvas, "Golden Autumn, NH", SLR "Gustave Wiegand" 29.5"h x 24.5"w sight

500 - 700





3370

## Decourcy L. Taylor Jr. (b. 1930)

Oil in board. SDLL "Decourcy Taylor 2006" 20"h x 28.25"w sight

300 - 500

**3371**