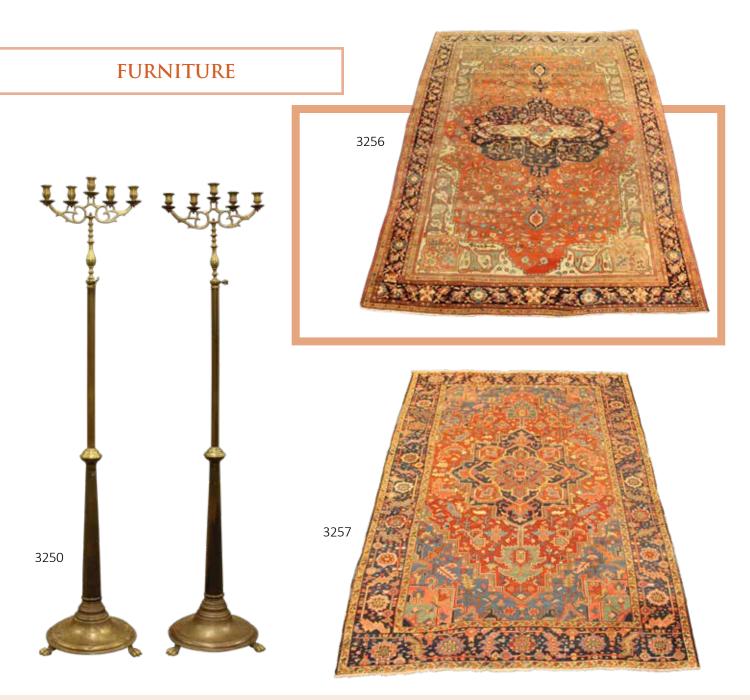

#### **Brass Torcheire Candelabra**

Pair, adjustable, 5 light, paw feet on trumpet base. 66"h x 14"w

400 - 600

3251

#### **Mahal Carpet**

Red ground with navy floral medallion and border, accented in light blue and tan, low areas and fading. 140"l x 101"w

1500 - 2500

**3257** 

#### **Heriz Carpet**

Red ground with blue, green and beige accents. Selvedge loss and low areas. 135"l x 95"w