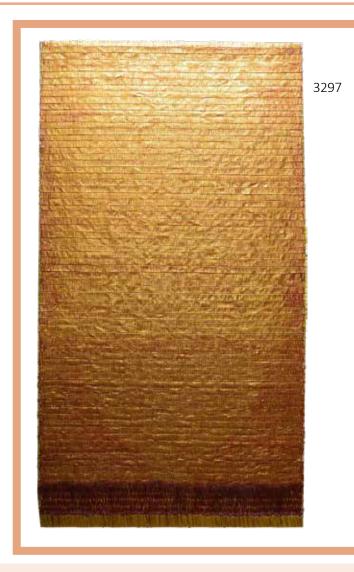

#### Olga de Amaral (Columbia, born 1932)

Acrylic and gold leaf on woven linen strips, "Alquimia XXXXVIII" signed, dated, titled and numbered on reverse, Olga De Amaral 1987. 73"h x 37"w On a rapid visit to Ireland to participate in a World Craft Council conference in 1970, on her way back to Colombia, Olga passed by Lucie Rie's studio in London (she met the British ceramist at the conference). She inspired her to incorporate gold into tapestries. <sup>1</sup>That afternoon in London I noticed a break in a ceramic vase. Lucy Rie explained to me that the breakage didn't exist for her because she transformed the piece when she mended it with gold leaf, as do the Japanese when prized porcelain breaks. The concept touched me in some mysterious place of my mind". The Alchemies series, started in 1983/84 and ongoing, was the first series made entirely with gold leaf, which the artist considered, just as the alchemists did, as a symbol of knowledge. The pieces from this series are rectangular mini "canvases" made out of cotton and prepared with white-washed gesso to be covered with acrylic paint and gold/silver leaf. After experimenting with the large scale, Olga de Amaral wanted to return to a human scale. The first 13 works in the series are based on the proportion of the human figure and inspired by the ancestral culture of Peru - its objects and science, especially mathematics. Also, when the artists visited the village of Barichara in northern Colombia, the architectural landscape of that beautiful town inspired the materials and colors used in the first pieces in the series too - clay-colored linen predominantly with white, gold and blue tones. Gold has played an important role both in various Native American cultures and in the Catholic religion. The artist realized that the application of gold made the weaving appear heavy and flexible, a quality she was looking for after the early large scale weavings that had an architectural and sculptural intention. Unlike those massive constructions woven with heavy fibers such as horsehair and coarse hand-spun wool, the Alchemies are more concerned with how surfaces, textures and finishes transform the space they occupy or contain. The pieces from this series hang in a vertical, gravitational way and separated from the wall, as if they were living in their own unique space. The effect, the atmospheres they create when hung together are similar to when you enter a colonial church or the burial chambers of pre-Columbian cultures. "It has always been my desire to induce a (...) state of silence in the places where I install my pieces."