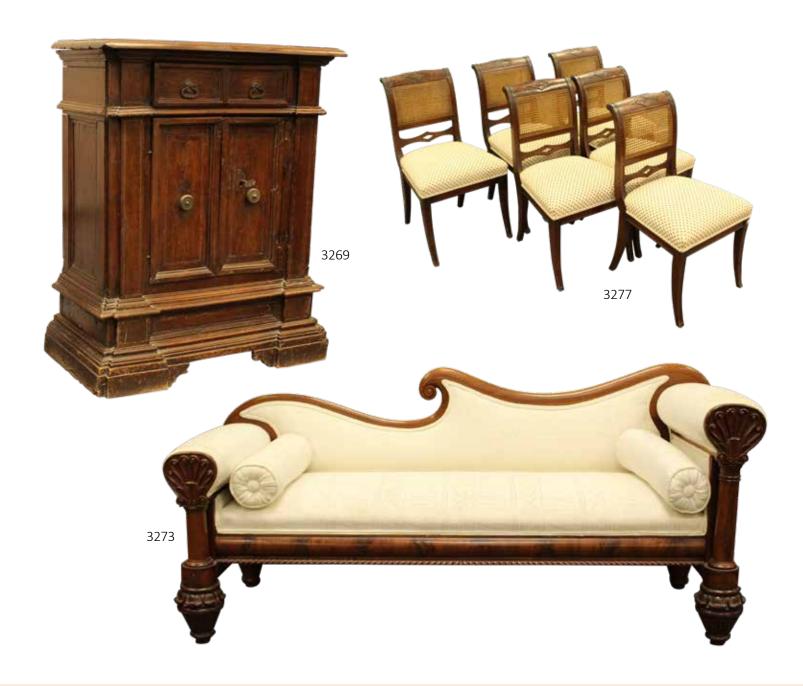

#### **Continental Cabinet**

Walnut, one drawer over two doors, cotter pin hinge. 35"h x 28.5"w x 14"d

#### (6) Regency Side Chairs

Mahogany bent back chairs with pierced splat, medallion and drape crest, reeded tapered leg with spade foot. 37"h x 21"w x 18"d

400 - 600

**3277** 

#### (6) Regency Cane Back Side Chairs

Mahogany, cane back, diamond carved crest, tapered leg. 36"h x 20.5"w x 19"d

## **Empire Recamier Sofa**

Walnut, shell carved pilasters on turned stiles, white tone on tone fabric. 32"h x 72"w x 28"d

400 - 600

3274