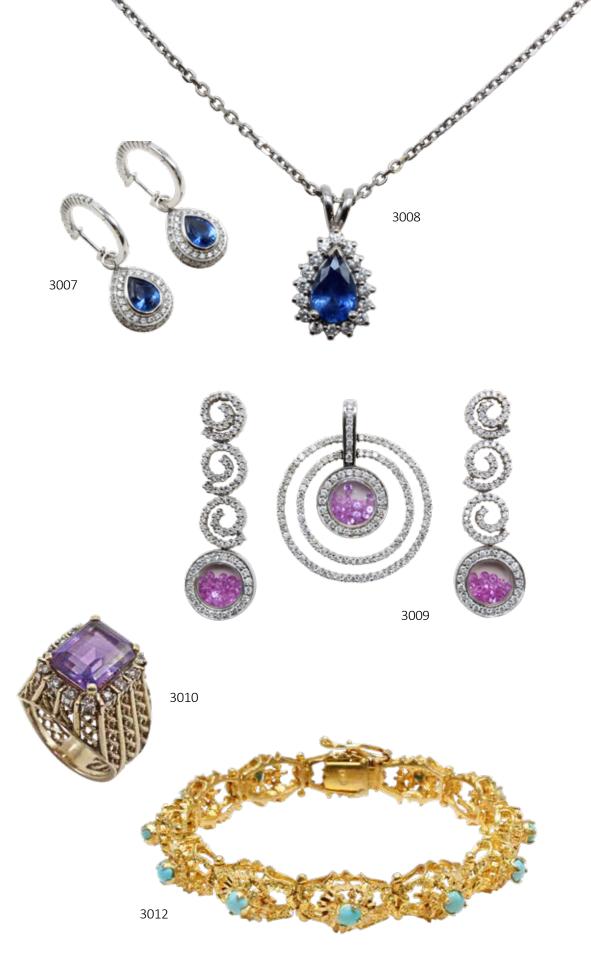

#### **3007**

# **18K White Gold Earrings** with Blue Sapphires and **Diamonds**

Each 3/4" diameter, hinged, locking hoop features a row of (14) 1.4mm round Diamonds and (1) removable dangle featuring (1) 8.5 X 6mm bezelset pear shape blue Sapphire surrounded by (20) 1.5mm round Diamonds stepping down to (21) 2.0mm round Diamonds, approx. 1.0ctw. Pair: approx. 2.0ctw. 6.9gtw.

# **3008**

# **14K White Gold Pendant** on Chain. Blue Sapphires and Diamonds

16" long link chain with lobster claw clasp. Pendant features (1) 10 X 6.5mm pear shape blue Sapphire surrounded by (16) 2.0mm round brilliant cut Diamonds, approx. .50ctw. 6.7gtw.

# 14K White Gold Pendant and Earrings with Pink **Sapphires and Diamonds**

Pendant with concentric circles: 13/8" long, features loose faceted pink rounds in a windowed enclosure haloed by (22) channel set round Diamonds. Bail with (8) round channel set Diamonds hangs concentric circles encrusted with (108) round Diamonds. Pendant: 1.0ctw Diamond. Earrings: post and clutch, clutches absent. Each 15/8" long dangle features loose faceted pink rounds in a windowed enclosure haloed by (22) channel set round Diamonds hanging below swirls encrusted with (75) round Diamonds. Pair: approx. 1.4ctw. Diamond. Pendant and Earrings Set: approx. 2.4ctw. Diamond. 15.4gtw.

#### **3010**

# 14K Yellow Gold Ring with **Amethyst and Diamonds**

Features (1) 11.8 X 9.5mm emerald cut Amethyst surrounded by (14) 2.5mm round Diamonds, approx. .84ctw. Size 7 1/2. 9.9gtw.

200 - 300

### **3012**

# **18K Yellow Gold Bracelet with Turquoise, Diamond Cut**

7" long X 9.5mm wide X 8.3mm deep with pressure tongue clasp and safety catch. Features (12) approx. 3.5mm round Turquoise cabochons. 25.6gtw.