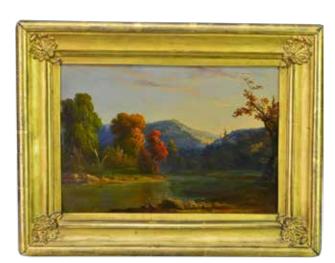

Pittman (PA, NC 1899/1890 - 1972)

Pastel, evening garden scene. SUL Hobson Pittman. 24.5"h x 19.25"w sight



3322

3321





3324

**3321** 

## Hobson Pittman (PA, NC 1899/1890 - 1972)

Pastel on paper, landscape. SDLR Hobson Pittman '42. 18"h x 22.5"w sight

1500 - 2000

#### **3322**

#### Hobson Pittman (PA, NC 1899/1890 - 1972)

Pastel on paper, "Live Oaks on Mipkin Plantation". SLR Hobson Pittman. 13.75"h x 24.5"w sight

1500 - 2000

#### **3323**

## Nicholas Briganti (1861 - 1944)

Oil on canvas, "Young Smoker" SLR, "N. Briganti" 20"h x 16"w 300 - 500

#### **3324**

# Frank English (1854 - 1922)

Watercolor, landscape. SLL "F.F. English" 18.75"h x 32"w 800 - 1200

#### 3325

## Paul Remmey (1903 - 1958)

Watercolor, SDLR "Paul Remmey 56" 20.75"h x 28.75"w sight 300 - 500









3328

#### **3326**

#### Amos Shontz (PA 20th Century)

Oil on board, "The thief awaits the perfect moment" SLR "Amos Shontz" 16"h x 20"w

300 - 500

#### **3327**

#### **Nude Bronze Sculpture**

Unsigned. 9.5"h x 8.5"w x 4.5"d

300 - 500

#### 3328

#### James Benade (PA 1823 - 1853)

Oil on board, "Union Canal", Signed en verso 'Ancona, J. Benade". 8.5"h x 12.5"w sight

800 - 1200

#### 3329

#### Walter Emerson Baum (PA 1884 - 1956)

Oil on canvas, "Road to Argus" (Allentown Road, Telford, PA). SLL. 24.25"h x 29.5"w sight

10000 - 15000

#### **3330**

#### Walter Emerson Baum (PA 1884 - 1956)

Oil on canvas, "The Delaware, near Kintnersville, PA". SLR. 32"h x 40"w

8000 - 12000

#### **3331**

#### Walter Emerson Baum (PA 1884 - 1956)

Oil on canvas, SLL. 26.75"h x 35.75"w sight

6