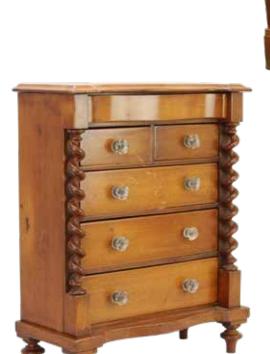

th navy medallion, light blue border, low areas/ wear. 78"l x 51"w

300 - 500

**3261** 

# **PA Painted Blanket Chest**

Blue, salmon and red sponge decorated chest with 3 arched panels on front, circles on sides. Interior till, wrought iron hinges, no lock. 22"h x 50"w x 22"d

1000 - 2000

**3262** 

#### 1788 PA Painted **Blanket Chest**

Elisapeth (Elizabeth) Kaserlrin, salmon paint with blue/green turkey platter on face, with moon and star. Dovetailed, bracket feet, interior till, wrought iron hinges, replaced lock. 22.5"h x 51"w x 22"d

1000 - 2000

**3263** 

#### 1795 PA Decorated **Blanket Chest**

Barbara Gaufin, 1795. Two painted rectangles in salmon, black and ivory, on a red/brown ground, two drawer base, unusual continuous molded leg. 25"h x 50.5"w x 23"d

# **FURNITURE**





3264



**3264** 

#### **Miniature Barley Twist Chest of Drawers**

1830 c. Walnut, blind drawer over 2 drawers over 3 graduated drawers with glass pulls. 20.25"h x 16"w x 7.25"d

400 - 600

3265

#### **Chippendale Dumbwaiter**

Mahogany, three tier dish top, vasiform turned pedestal on tripod base with pad feet. 44.75"h x 22.5"round

400 - 600

3266

#### **Canterbury**

19th c. Mahogany, three compartments, divided by turned spindles, one drawer, original brass castors. 22"h x 20.5"w x 13.5"d

200 - 400

3267

#### **Dome Top Immigrants Trunk**

18th/19th c. Oak, dome top, original Urn shaped brass escutcheon and conforming handles, bracket feet, shaped frieze. 37"h x 49.5"w x 24"d

800 - 1200

3268

#### **Georgian Butler's Chest**

18c, Mahogany, pull-out shelf over 4 graduated dra