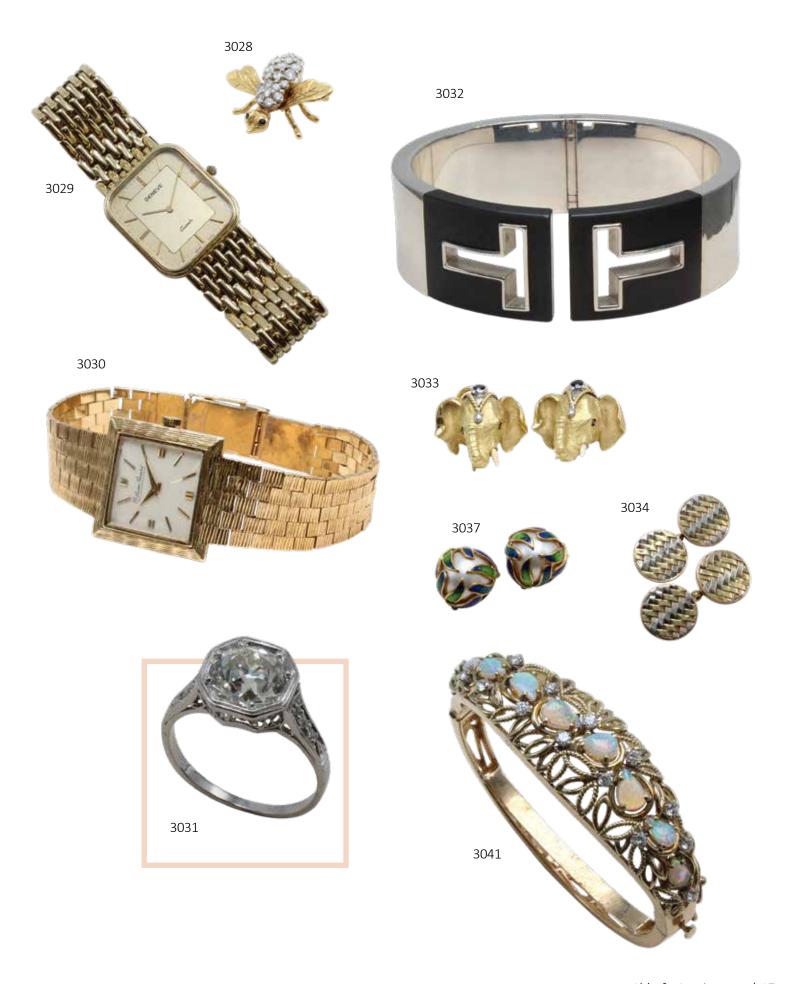

# **JEWELRY**

3028

## **18K Yellow Gold Insect Pin with Diamonds and Sapphires**

Features (19) round Diamonds, approx. .75ctw. Blue Sapphire eyes. 4.4gtw.

300 - 450

3029

### **Geneve 14K Yellow Gold Quartz Wrist Watch**

 $7\,3/4$  - 8" long. 29 X 26mm rectangular case. Crystal has chip along edge from 2 - 4. 53.9gtw.

800 - 1200

3030

#### Lucien Piccard 14K Yellow Gold Wrist Watch

25.4mm square outer diameter of case. 8" long. 17 Jewels. F 45014. 47.6gtw.

1200 - 1600

3031

# Platinum Filigree Ring with Diamond. 2.50CTS

Features (1) 8.50 X 8.30 X 5.50mm round European Cut Diamond, approx. 2.30 - 2.50cts, Clarity: SI2 to I1, (6) accent Diamonds, approx. 0.06ctw. Size 7. 4.4gtw.

8000 - 10000

**3032** 

# Tiffany & Co. Sterling Silver Black Ceramic Cutout Cuff Hinged Bangle Bracelet

20.2mm wide. 67.5gtw.

1000 - 1500

3033

# SANZ 18K Yellow and White Gold Elephant Head Earrings with Sapphires

Each 1 X 1 X 3/4" dimensional omega back pierced earring features (2) dark blue Sapphire eyes and a bezel set round dark blue Sapphire adorning the Elephant's headpiece. One tusk repaired. 26.5gtw.

800 - 1200

**3**034

# Cartier Cufflinks 14K Tri-Colour Gold Weave

15.2mm discs. One disc has a small opening along smooth edge of back side. One of arches has been replaced. 13.6gtw.

400 - 600

3035

#### 14K Yellow Gold Cufflinks

14.8mm discs. Marks TIFFANY&CO. One appears to be overstamped. 14.8gtw.

300 - 600

3036

# 14K Yellow Gold Bracelet with Stone Scarabs

 $7\,1/4$ " long. Features (7)  $16\,\mathrm{X}\,12\mathrm{mm}$  oval carved cabochons. 21.5gtw.

200 - 400

**3037** 

# **Cellino 18K Yellow Gold Earrings with Pearls and Enamel**

19.5mm round omega back non-pierced earrings feature Mabe button-type Pearls adorned with gold leaves filled in with blue and green enamel. 20.0gtw.

600 - 900

3038

# Mathey-Tissot 14K Yellow Gold Gents Wrist Watch

34.3mm diameter round case is 14KY. 17 Jewels. Band is Kreisler semi-expandable.

200 - 400

3039

# Pendant on Rope Chain. 18K Yellow Gold Egyptian Hieroglyphics Cartouche. Filigree and Hieroglyphs

24" long X 3.5mm wide rope chain is 13.4gms. Cartouche is  $1\,3/4$ " long with bail X 3/4" wide, weighs 8.0gms and features hieroglyphic details on both sides.Total: 21.4gtw.

500 - 700

3040

#### 14K Yellow Gold Ring with Opals

Features (7) 6 X 4mm oval Opal cabochons. Tiny chip on underside of center Opal. Size 5. 11.3gtw.

200 - 400

**3041** 

# 14K Yellow Gold Hinged Bangle Bracelet with Opals and Diamonds

Hinged with pressure tongue clasp, safety catch and permanent stabilizing sizing bar. 2 X 1 3/4" I.D. with bar. The bracelet would be 2" round without inner bar. Features (8) graduated 6 X 4mm - 7 X 5mm pear shape Opal cabochons and (14) 2.5mm round brilliant cut Diamonds, approx. .84ctw. 28.9gtw.

# 14K Yellow Gold Ring with Diamonds. 1.50CTW

Features a double row of (9) 2.2 - 3.5mm graduated round brilliant cut Diamonds. (18) Diamonds, approx. 1.5ctw. Size 6 3/4 with one arthritic ball in shank. 7.5gtw.