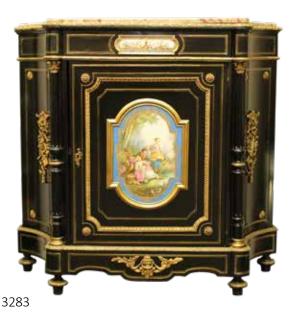

## **French Ebonized Marble Top Console** with Painted Plaque

Ebonized case with ormolu mounts of musical instruments. Fine painted porcelain plaque with romantic garden scene, floral aviary painted plaque on drawer front. 45.5"h x 47.5"w x 17"d

2000 - 3000

3284