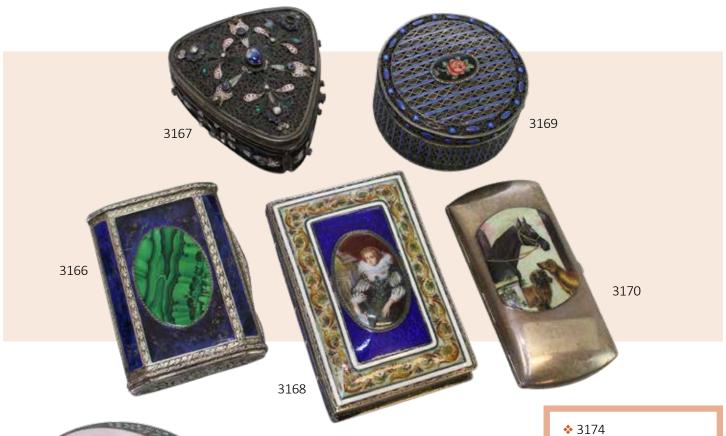

#### Silver, Lapis and Malachite **Card Holder**

Marked 800 with symbolic makers mark, monogrammed. 3"h x 2"w x .5"d

300 - 500

**3167** 

#### **Silver Jeweled Enamel Box**

19th C, filigree with enamel accents, hallmarks illegible. 1"h x 2.5"w x 2.75"d

300 - 500

3168

#### **Silver Handpainted Enamel Box**

Portrait of a lady set in cobalt blue guilloche with an enamel border. Hallmarked Thomas Callow and Son. 3.25"h x 2.25"w x 0.75"d

1000 - 1500

**3169** 

#### **Enamel and Filigree Trinket Box**

Blue enamel with painted rose, hallmarked MH. 1.25"h x 2.5"round

400 - 600

**3170** 

# **Enameled Cigarette Case**

Enameled portrait of a horse with dogs, various hallmarks. 3.5"h x 1.75"w

300 - 500

**3171** 