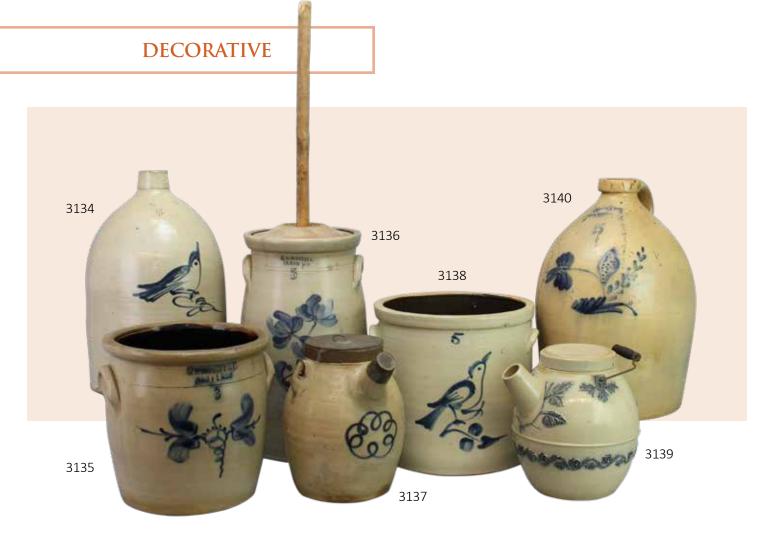

## **Blue Decorated Stoneware Jug**

Distelfink decoration, #4. 17.5"h x 10"w

200 - 400

**3135** 

#### **Blue Decorated Stoneware Crock**

Floral decoration, signed "M. Woodruff & Co., Cortland" #3 11"h x 12"w

200 - 400

**3136** 

#### **Blue Decorated Stoneware Butter Churn**

Signed, "E.A. Montell, Olean NY 5" Floral decoration, wood handle and lid. 17"h x 9.5" round. Not including churn handle

200 - 400

**3137** 

# **Blue Decorated** Stoneware Batter Jug

Signed, "A.L.Hyssong Bloomsburg PA", 1 1/2 gallon. Tin lid and spout cover, wood and wire handle. 10.75"h x 8"w x 9.75"d

300 - 500

3138

#### Blue Decorated **Stoneware Crock**

Distelfink decoration, 5 gallon, .75' flea bite to underside of rim. 11.75"h x 13"w

200 - 400

**3139** 

#### **Blue Decorated** Stoneware Batter Jug

Floral and arborial decoration. stoneware cover, wood and wire handle. #6. 10"h x 8.5"w x 10"d

300 - 500

**3140** 

#### **Blue Decorated Stoneware Jug**

Floral decoration, signed "C. Hart & Son, Sherburne NY 5" 18"h x 12"round

200 - 400

3141

#### **Blue Decorated Stoneware Jug**

4 gallon, distelfink decoration. 17"h x 10"w x 10"d

200 - 400

3142

#### **Blue Decorated Stoneware Crock**

Distelfink decoration, #3. 10"h x 11"round

200 - 400

3143

#### **Blue Decorated** Stoneware Crock

Distelfink decoration, #5. 11.75"h x 13.5"w

200 - 400

3144