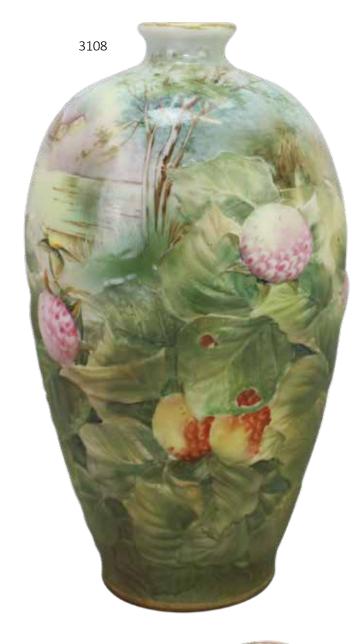

#### **3108**

# **Hand-Painted Blown Out Nippon Vase**

Floral decoration. 10"h x 5"w

300 - 500