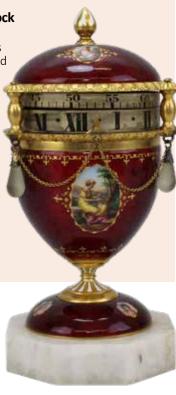

#### **Guilloche Annular Vase Clock**

Austrian, 19th c., red enamel guilloche vase with cartouches of maidens in a garden, silvered annular roman numeral dial set between ormolu rings, powered by a Swiss stemwind watch movement. White marblebase. 7"h x 3.25"round