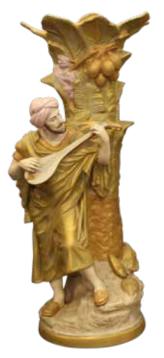

#### **Royal Dux Palace Size Figural Vases**

Vases depict a Moorish figure playing a lute and another with a water jug, in front of the leaf-molded vases. 36"h x 14"h x 14"d