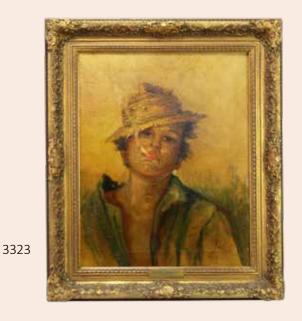

## Nicholas Briganti (1861 - 1944)

Oil on canvas, "Young Smoker" SLR, "N. Briganti" 20"h x 16"w 300 - 500