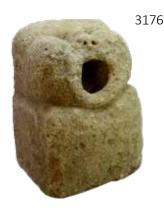

# **DECORATIVE**

**3176** 11th Century Stone Gargoyle 16.5"h x 11.75"w x 10"d 300 - 500

3177