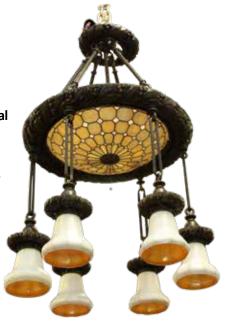

#### 10th/11th C. Red Sandstone Relief of a Mounted Warrior

India, Madhya Pradesh or Rajasthan 24"h x 12"w x 7.75"d

Inverted slag glass dome with (6) signed quezal shades. 36"h x 24" round

800 - 1200

**3207** 