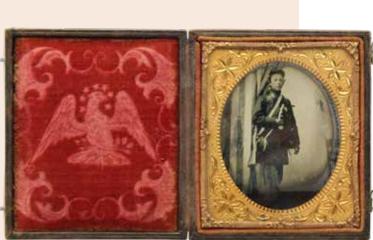

# **CDV and Autograph of Civil War Confederate General** Wade Hampton

Carte de visite photograph and autograph of Wade Hampton (1818-1902) Confederate military officer (Head of the Army of Northern Virginia Cavalry and WIA at Gettysburg) and politician. Hampton later served as governor and senator from South Carolina. Lot includes; 1.)CDV of waist-up view Hampton in Confederate uniform. CDV has been trimmed to 3.25" x 2.4" and presents no backmark and shows a double gold lined border around photograph. 2.) Autograph signed "Wade Hampton, So.Ca." on card mounted to heavier card measuring 2.5" x 3.1". Both pieces housed in sixth plate double photographic case with pieces behind glass and photographic frames. Cloth hinge of case split.