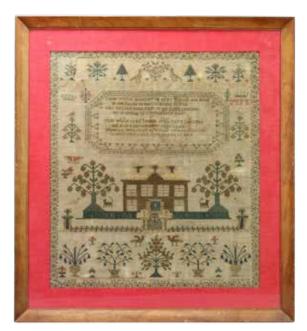

#### 1839 Child's Sampler

Cross stitch sampler by Jane Nisbet, 13 yrs old. Architectural, floral, and avial design. 18"h x 15.5"w

400 - 600

**3166** 