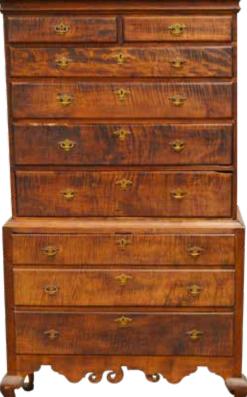

#### New England Tiger Maple Highboy

2 over 3 graduated drawer top supported by 2 drawer base (top drawer has false front giving the appearance of a 3 drawer base), scrolled frieze, short cabriole legs with pad feet, cotterpin brass. 71"h x 39"w x 19"d