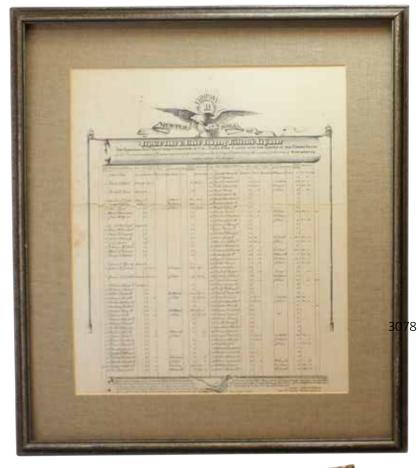

# Grouping of Civil War Hard Images of Eben Harding-4th Maine Infantry

Grouping of Civil War images of Eben Harding, of the 4th Maine Volunteer Infantry including; 1.) Sixth plate tintype of a seated waist up view of Harding as a private wearing a 9-button jacket . Image is uncased with matt only. Reverse scratched "Eben Harding". 2.) Sixth plate tintype of a seated waist up view of Harding as a corporal wearing a 9-buton jacket with corporal stripes . Image is uncased with matte only. Reverse scratched "Eben Harding". 3.) Quarter plate ruby ambrotype of a seated knees up view of Harding wearing an officers frock coat with lieutenant's straps, and wearing a kepi with jaeger horn. Image is housed in geometric thermoplastic Union case exhibiting some damage to case. Harding was wounded at Fredericksburg in 1862 and again at Chancellorsville in 1863. He was discharged in 1863. Images sold with photocopies of Harding's pension file from the National Archives.