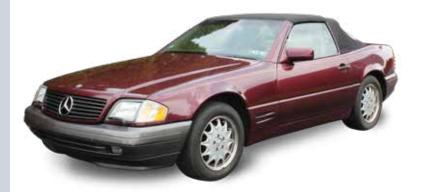

### 1997 Mercedes SL 500 Convertible

VIN# WDBFA67F1VF144101. Odometer 102,812. Body Style: 2-door. Soft top, convertible Trim Exterior: Burgundy Interior: Tan leather. Fully loaded, power, memory position seats. Powertrain: Auto transmission, RWD, 5.0L 8 cylinder, 315hp, 347 ft/lbs torque, headlight wipers.