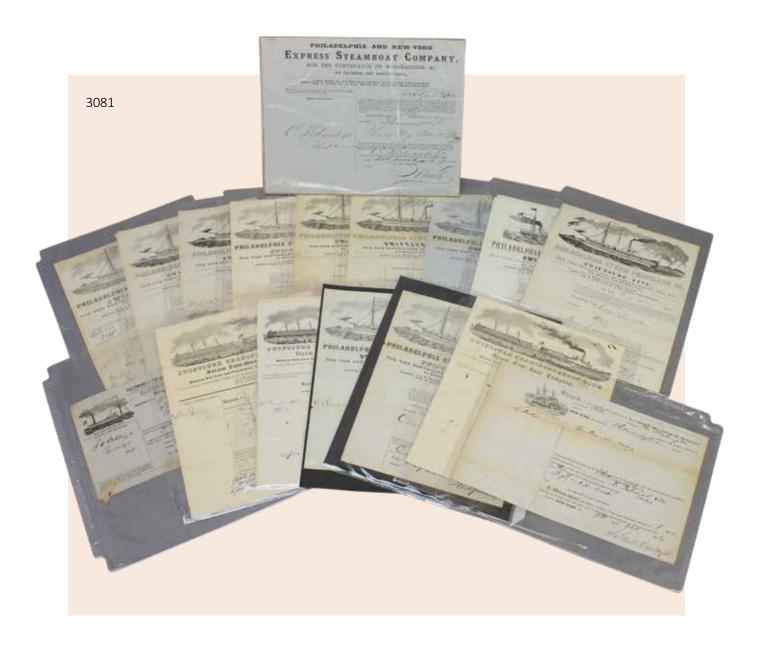

# Philadelphia/New York Related 19th Century **Nautical Archive**

Grouping of Philadelphia/New York related archive of mid-19th century shipping receipts including; 1.) Grouping of 20-1850's receipts from the Philadelphia Steam Propeller Company. Receipts measure 10" x 8" and feature impressive illustrated mastheads. 2.) Grouping of 5- 1840's receipts from the Swiftsure Transportation Line. Receipts measure 10" x 8" and feature impressive illustrated mastheads. 2- Misc. 1850's receipts and 1-1864 dated receipt for the Express Steamboat Company. 28pc. total.