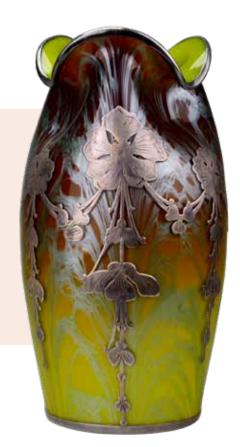

#### **Loetz Titania Vase**

Mottled yellow shading to amber background. Vase has silver overlay collar with panoramic tulip design. The interior of the vase is finished in pale green. 8.5"h x 5.75"w

8000 - 10000