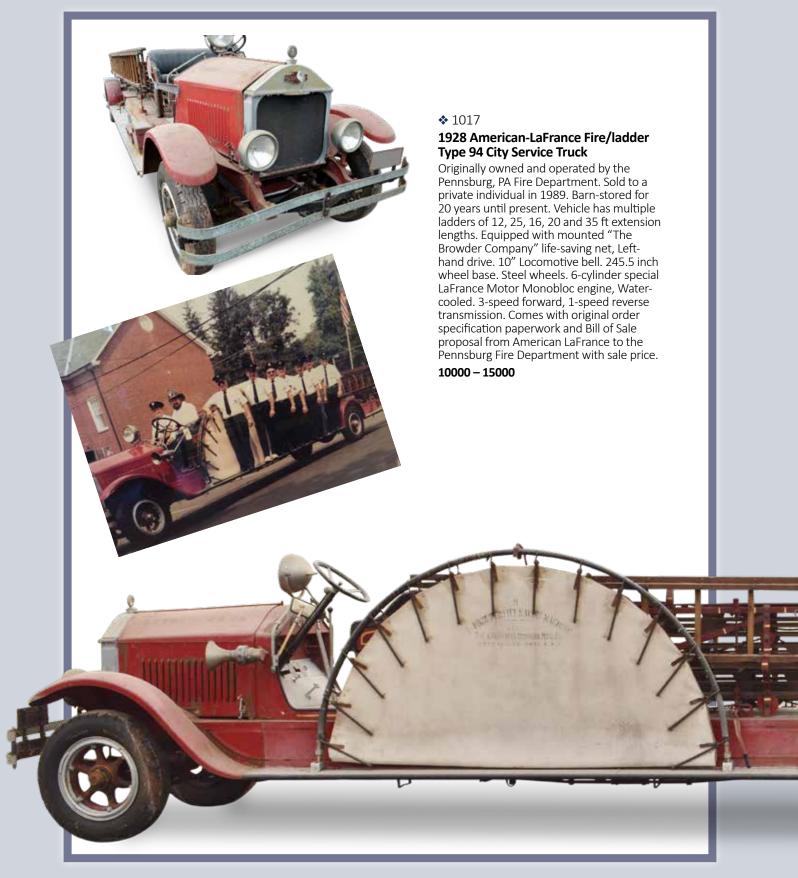

Tan suede/velvet interior exhibiting wear. Full power, loaded, Ford-installed CB radio, Cartier clock, sunroof. Loss to dash and steering wheel finish. Powertrain: Small block V-8 351, horn needs work, new fuel pump, rebuilt carbs, cleaned plugs in 2016.

6000 - 9000

# **\*** 1015

### 1988 Lincoln Town Passenger Car

VIN #: 1LNBM81F4JY806226. Odometer 30734. Body Style: 4-door Sedan. Trim Exterior: Silver. Interior: Cloth. Powertrain: V8, 5.0L, automatic transmission.

3000 - 5000

#### **\*** 1016

# 2000 Mercury Grand Marquis Passenger Car

VIN #: 2MEFM75W6YX614888. Odometer 55,659. Body Style: 4-door. Trim Exterior: Champagne color. Interior: LS Gray leather. Powertrain: V8, 4.6L (281 CID); SOHC 16V; EFI; automatic transmission.



# **AUTOMOBILES:**

TUESDAY, JUNE 5, 2018 - 6:00 PM





# **JEWELRY:** THURSDAY, JUNE 7, 2018 - 12:00 NOON

#### **3001**

## 14K Yellow and White Gold **Necklace with Diamonds**

16" long round wheat chain with pressure tongue barrel clasp and safety catch. Centerpiece is a hinged white gold bezel setting featuring (1) 5.0mm (2) 4.7mm and (2) 4.5mm round brilliant cut Diamonds, approx. 2.0ctw. 10.6gtw.

### **3002**

# **14K Yellow Gold Bracelet** with Blue Sapphires and **Diamonds**

7 1/4" long with pressure clasp and locking safety catch. Features (36) 5 X 2.5mm marquise cut blue Sapphires and (72) 1.75mm round Diamonds, approx. 1.4ctw Diamond. 16.4gtw.

600 - 800





# **18K Yellow Gold Earrings** with Blue Sapphires and **Diamonds**

1 x 1/2". Omega back pierced, resistance needs adjustment. Each earring features (14) 3 X 2.5mm emera