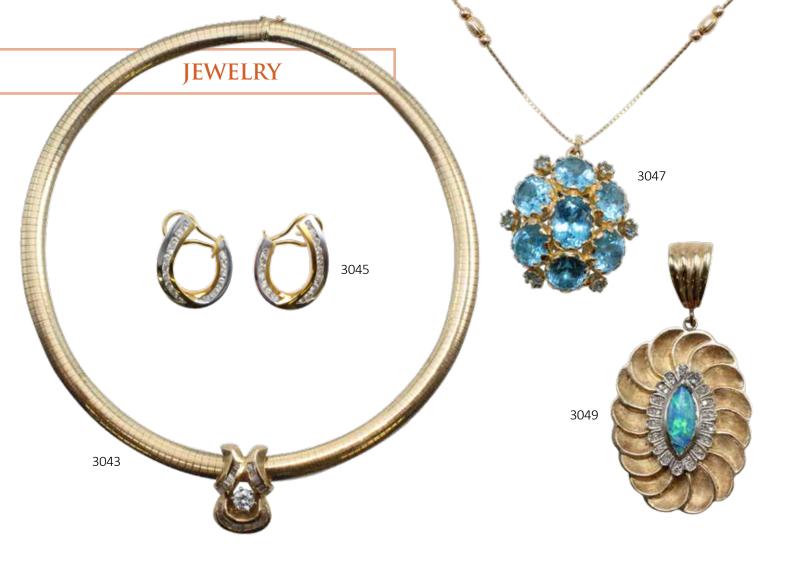

600 - 800

3043

# 14K Yellow Gold Omega **Necklace and Slide Pendant** with Diamonds. 0.75CT **Round Center Diamond**

16" long X 7.4mm wide Omega has a pressure tongue clasp with safety catch. 1" long X 5/8" wide slide features (1) 5.8mm round brilliant cut Diamond, approx. .75ct in a white gold 6-prong setting and (33) tapered baguette Diamonds, approx. .75ctw. Total Diamond: approx. 1.50ctw. 45.5gtw.

1200 - 1600

**3045** 

# 18K Yellow and White Gold **Earrings with Diamonds**

Each 1 x 3/4" omega back pierced earring features (17) 2.0mm round channel set Diamonds, approx. .50ctw. Pair: 1.0ctw. 13.2gtw.

600 - 800

3046

600 - 800

3047

# 14K Yellow Gold Chain and **Ball Pendant with Swiss Blue Topaz**

18" long fancy box chain has lobster claw clasp. Ball pendant features (14) 10 X 8mm oval and (12) 3.0mm round, faceted blue Topaz. Approx. 50ctw. 21.2gtw.

# 14K Yellow Gold Ring with **Opals and Diamonds**

Features (1) 9 x 5mm pear shape Opal cabochon surrounded by (16) 1.75mm round Diamonds, approx. .32ctw and (14) 3-3.5mm round Opal cabochons, two of the round Opals are chipped. Size 8. 12.6gtw.

300 - 400

3049

# 14K Yellow Gold **Enhancer Pendant with Opal and Diamonds**

The opening in the 5/8" long enhancer bail tapers 2.7 - 6mm deep. 15/8 X 11/4" dangle pendant features (1) 15 X 6.5mm bezel set marquise Opal cabochon surrounded by (36) small round Diamonds, approx. .10ctw. 22.9gtw.