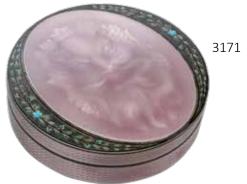

#### **Guilloche and Enamel Trinket Box**

With first standard Minerva silver guarantee mark, maker's mark of Janvier Quercia. 1"h x 4"round

1500 - 2000

**3172** 