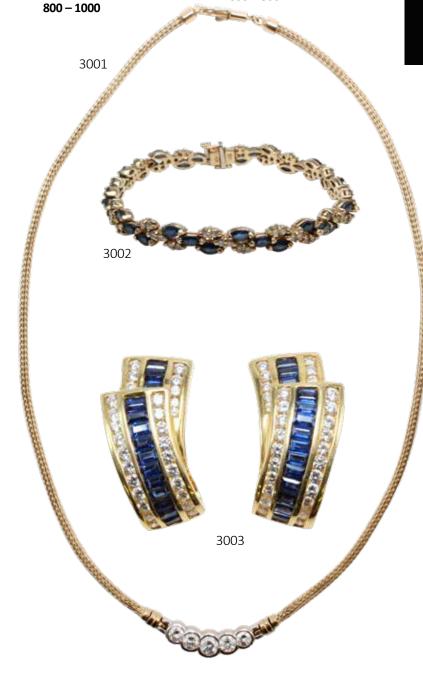

#### **3001**

## 14K Yellow and White Gold **Necklace with Diamonds**

16" long round wheat chain with pressure tongue barrel clasp and safety catch. Centerpiece is a hinged white gold bezel setting featuring (1) 5.0mm (2) 4.7mm and (2) 4.5mm round brilliant cut Diamonds, approx. 2.0ctw. 10.6gtw.

### **3002**

# **14K Yellow Gold Bracelet** with Blue Sapphires and **Diamonds**

7 1/4" long with pressure clasp and locking safety catch. Features (36) 5 X 2.5mm marquise cut blue Sapphires and (72) 1.75mm round Diamonds, approx. 1.4ctw Diamond. 16.4gtw.