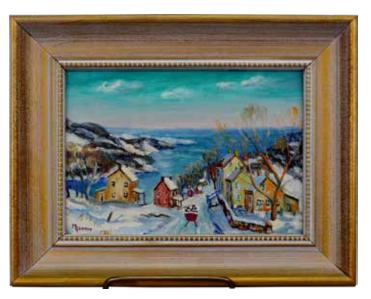

## Mildred S. Gehman (PA, 1908 - 2006)

Oil on board, "Farm Near Topton, Pa". SLL Mildred S. Gehman. 8"h x 10"w sight

3318

3316