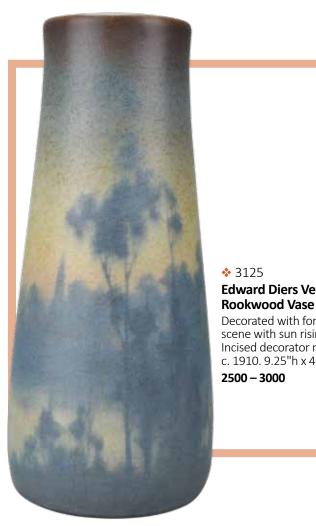

## 3125 **Edward Diers Vellum**

Decorated with forest scene with sun rising. Incised decorator mark, c. 1910. 9.25"h x 4"w

2500 - 3000

3126