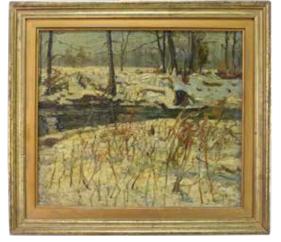

# Mildred S. Gehman (PA, 1908 - 2006)

Oil on board, "Maine Coast". SLL M. Gehman. 5"h x 7"w sight 500 - 800

3315