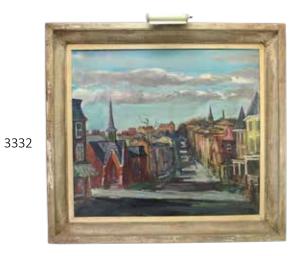

Emerson Baum (PA 1884 - 1956)

Oil on canvas, "Road to Argus" (Allentown Road, Telford, PA). SLL. 24.25"h x 29.5"w sight

10000 - 15000

#### **3330**

#### Walter Emerson Baum (PA 1884 - 1956)

Oil on canvas, "The Delaware, near Kintnersville, PA". SLR. 32"h x 40"w

8000 - 12000

#### **3331**

#### Walter Emerson Baum (PA 1884 - 1956)

Oil on canvas, SLL. 26.75"h x 35.75"w sight

6000 - 9000

#### **3332**

#### Walter Emerson Baum (PA 1884 - 1956)

Oil on canvas. "The Church". SLR. 30"h x 33.5"w sight

2000 - 4000

#### **3333**

#### Walter Emerson Baum (PA 1884 - 1956)

Oil on board, "Springtime, Manayunk" SLR. 22"h x 29.25"w sight 2000 - 4000

#### **3334**

#### Mildred S. Gehman (PA, 1908 - 2006)

Oil on canvas, "Rural Road to Mertztown, PA", SLR Mildred S. Gehman. 20"h x 24"w















3336



3340

3342





3335

# Mildred S. Gehman (PA, 1908 - 2006)

Oil on canvas on board. Winter riverscape. SLR Mildred S. Gehman. 16"h x 20"w sight

800 - 1200

**3336** 

#### Mildred S. Gehman (PA, 1908 - 2006)

Oil on canvas, "Stone Arch Bridge, Marshall's Creek, Pa". SLR Mildred S. Gehman. 20"h x 16"w sight

1000 - 1500

3337

## Laura Greenwood (PA 1897 - 1951)

Oil on canvas, SLR Laura Greenwood. 23.5"h x 19.5"w sight **400 – 600** 

3338

#### Wayne Beam Morrell (MA, NJ 1923 - 2013)

Oil on board, landscape. SLL Wayne Morrell. 7.75"h x 9.5"w sight **300 – 500** 

3339

#### **Anson K. Cross**

Attributed, oil on board, 9.5"h x 13.5"w sight

200 - 300

3340

#### Ranulph Bye

Watercolor, "Corn Basket", SLR Ranulph Bye, retains 1968 Salmagundi Club exhibition tag. 13"