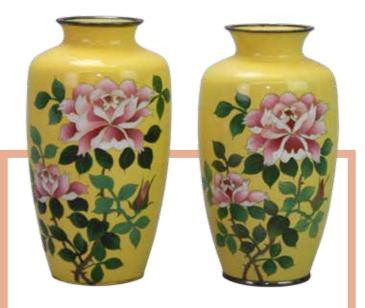

### **Art Nouveau Satsuma** Iris Vases

Cloisonne irises on black background. Unsigned. 14.25"h x 6"w

1500 - 2000

3090