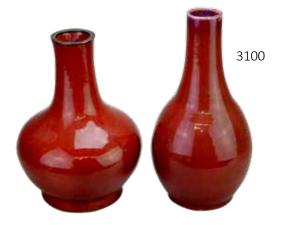

# Sang de Boeuf Vases

Unsigned, one with applied silver rim. 4"h x 7"w and 12.5"h x 9"w