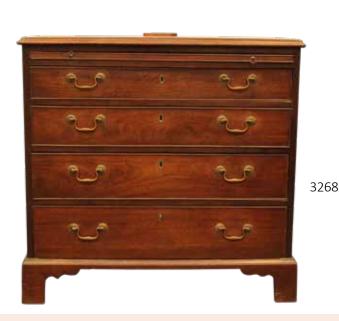

#### **Georgian Butler's Chest**

18c, Mahogany, pull-out shelf over 4 graduated drawers, bracket feet, original brass. 34"h x 34.75"w x 19.5"d

500 - 800

**3269** 