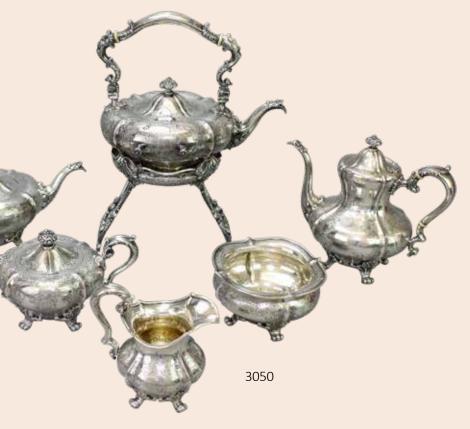

# **JE Caldwell Sterling Silver Tea Service**

5 piece service, model 1184. Sugar bowl 4.75"h x 9"w x 5.5"d. Creamer 6"h x 5.5"w x 3.5"d. Waste bowl 3.25"h x 5.75"w x 5.75"d. Coffee pot (needs pin for lid hinge) 8.75"h 10"w x 6"d. Hot water pot 13"h x 10.5"d x 9"w. Teapot 5.25"h x 12"w x 6.25"d. 173.7 ozt