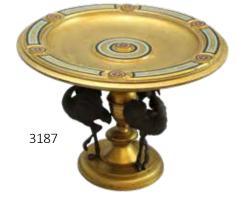

#### **Bronze and Enamel Tazza**

19th century with bronze ostrich supports and enameled decoration. 9.25"h x 12.5"

300 - 500