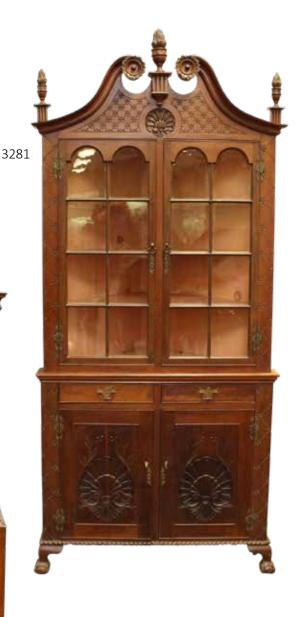

# **Chippendale Style Corner Cupboard**

Cherry, broken arch pediment with flame finial, shell carved crest over a 2-door top with arched valance. 2 waist drawers, base with shell carved doors, resting on ball and claw feet, fading to finish on right side. 97"h x 42.5"w x 23"d