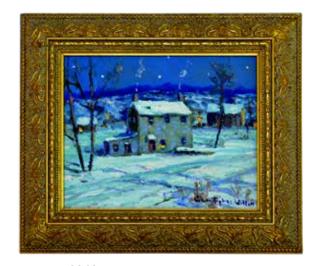

wer right of base. Fremiet is best known for the gilded Joan of Arc statue outside the Philadelphia Museum of Art. 27"h x 15"w x 7.25"d

1000 - 2000

#### **3354**

# Walter Emerson Baum (PA 1884 - 1956)

Oil on canvas, Canal on the Delaware, SLL. 31.5"h x 39.5"w sight

7000 - 9000

#### **3355**

# Walter Emerson Baum (1884 - 1956)

Oil on canvas, snowy river scene, SLR. 15.75"h x 20"w sight

1500 - 2500

#### **3356**

# Walter Emerson Baum (1884 - 1956)

Oil on canvas, "Branch Creek", SDLR W.E. Baum Sun light 1910. Reverse has hand written description of the painting. This painting was a family piece and was never available for sale. 12"h x 14"w sight

1500 - 2500

#### **3357**

# Walter Emerson Baum (PA 1884 - 1956)

Oil on board, "Manayunk" SDLR 1951. 23.75"h x 29.5"w sight



3347



3348



3349













3361





3362

3358

#### Walter Emerson Baum (1884 - 1956)

Pen and ink on paper. "Broad St. Quakertown". SDLR WE Baum 1949. 10"h x 14.75"w sight

300 - 500

3359

#### James Abbott McNeill Whistler (1834 - 1903)

Etching, La Vielle aux Logues, signed in plate. Retains original Rosenbach Galleries labels. 8.75"h x 6.25"w sight

300 - 500

3360

## James Abbott McNeill Whistler (1834 - 1903)

Etching, Rotherhithe, SD in plate 1860. 11"h x 8"w sight 300 - 500

**3361** 

#### Jean Halter (1916 - 1981)

Oil on canvas, winter landscape. SLR Jean H. Halter 24"h x 36"w 3000 - 5000

#### **3362**

#### Carol Sirak (PA, NJ 1906 - 1976)

Oil on board, river landscape. Has Richard Sirak Collection stamp en verso. 16"h x 20"w sight

1000 - 1500

**3363** 

#### John Bern