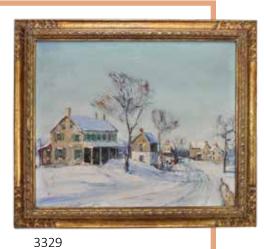

#### Walter Emerson Baum (PA 1884 - 1956)

Oil on canvas, "Road to Argus" (Allentown Road, Telford, PA). SLL. 24.25"h x 29.5"w sight

10000 - 15000