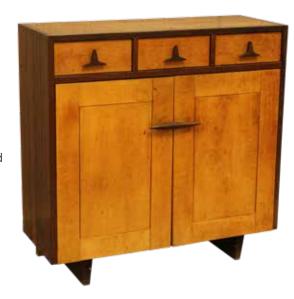

covered as well. Slate tops. Acquired from the artist. 18.25"h x 52"w x 20.25"d







3231

#### **Pair of Leaded Stained Glass Doors**

Landscape design in purple, blue and brown in wooden door frames. 89"h x 24.5"w x 3.75"d 1000 - 2000



#### **3232**

#### Pair of Vico Magistretti Mezza Chimera Floor **Lamps for Artemide**

Lucite, loss to tip of one lamp, resting on round marble plinth. 73"h x 9" round, 12"round plinth

800 - 1200



#### **3233**

#### **Mid-Century Modern** Cabinet- In the **Manner of George** Nakashima

Walnut dovetailed case, cloth-covered sliding doors with walnut slats. 32"h x 48"w x 14"d

1500 - 2500



#### **Mid-Century Modern Buffet-In the Manner** of George Nakashima

Walnut and maple, 3 maple drawers over double door in a walnut case. 36"h x 36"w x 14"d





# **FURNITURE**



3236

#### **Mid-Century Modern** Planter-In the Manner of George Nakashima

Walnut, dovetailed, copper lined. 13"h x 72"w x 14"d

500 - 1000

**3237** 

#### **John Stuart Mid-Century Modern Sofa**

Grete Jalk for John Stuart, four seat Danish sofa, walnut frame, blue upholstery, Signed. 27.5"h x 99"w x 28"d

400 - 800

3238

#### **Mid-Century Modern Coffee Table-In the Manner** of George Nakashima

Walnut, trapezoid top with lower shelf. 13"h x 53"w x 19.75"d

500 - 800

**3239** 

#### **Philip Lloyd Powell Hanging Cabinet**

Silver leaf carved two door cabinet with mirror background. Acquired from the artist. 23.5"h x 32"w x 24.5"d

4000 - 6000

3240

#### **Dunbar Barrel Chair**

Walnut, bentwood arm chair, turquoise upholstery, retains label. 30.5"h x 24"w x 2