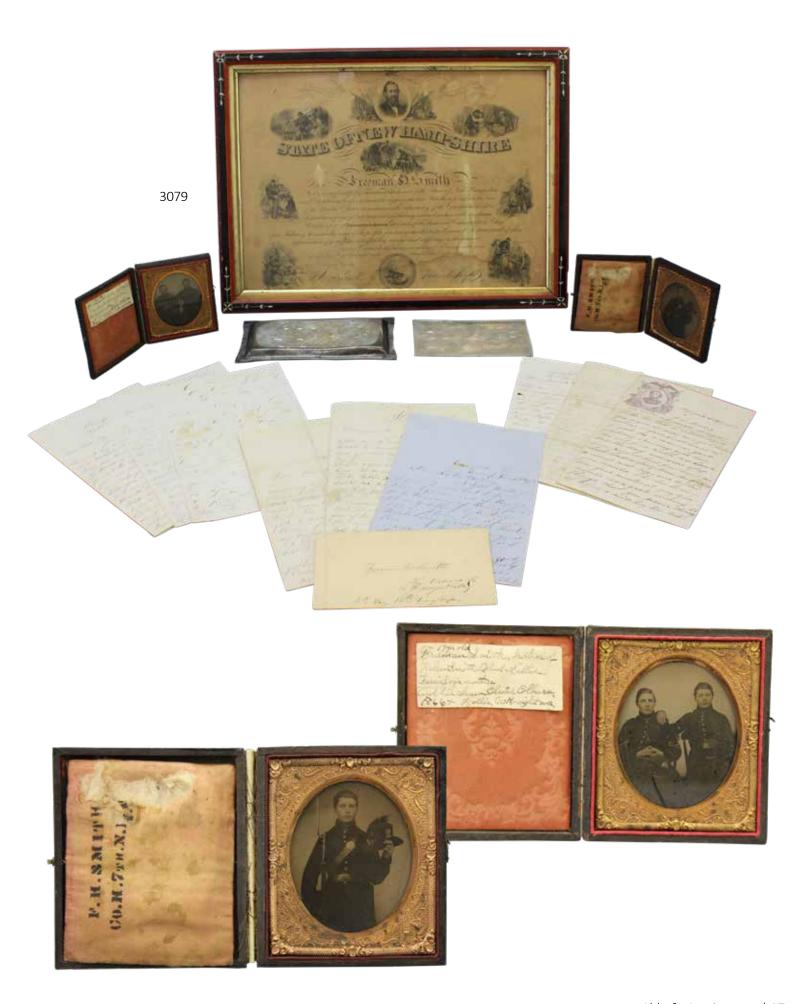

# Civil War Grouping of Private Freeman H. Smith-7th New Hampshire Infantry

Civil War grouping of photography and documents/ephemera of Private Freeman H. Smith, Company H, 7th New Hampshire Volunteer Infantry including; 1.) Sixth plate ambrotype of a knees up standing view of Smith wearing 9-button frock, with belt and cross plate holding Jeff Davis type hat with jaeger horn a "7" and a "H" with plume. Stenciled on silk pad is "F.H. Smith, Co H. 7th NHV" with some degradation to pad. 2.) Sixth plate ambrotype of two soldiers knees up seated (Smith on right). Both soldiers wear 9-button jacket with left soldier wearing corporal stripes. Both soldiers holding kepis on lap each hat presents jaeger with "7" and "H" with note sewn to pad "19 Yr Old Freeman Smith brother of Helen Smith Blood Lillis Bessie Joys mother and his chum Chester Colburn Hollis NH-right one 1864" Case has been rehinged. 3.) Coffin plate (3" x 5") engraved "Freeman H. Smith. Died Feb 22, 1867 Aged 21 Yrs 11Mos 10ds". 4.) Coffin plate (3.5" x 6.5") engraved "John F. Smith Died Feb 24 1882 Aged 63 yrs. 5.) State of New Hampshire Civil War testimonial for Freeman H. Smith dated 1867. Certificate exhibits some damage and tears and is housed in period frame. Certificate measures 10" x 14" with frame measuring 11.75" x 15.75". 6.) Grouping of 8 Civil War letters from Freeman and 1 from his brother Robert. Letters lack envelopes and are dated 1864 and 1865 with mostly family related information and some camp news. Image sold with photocopies of Smith's pension file from the National Archives. Smith also served in the 1st and 15th New Hampshire Infantries.