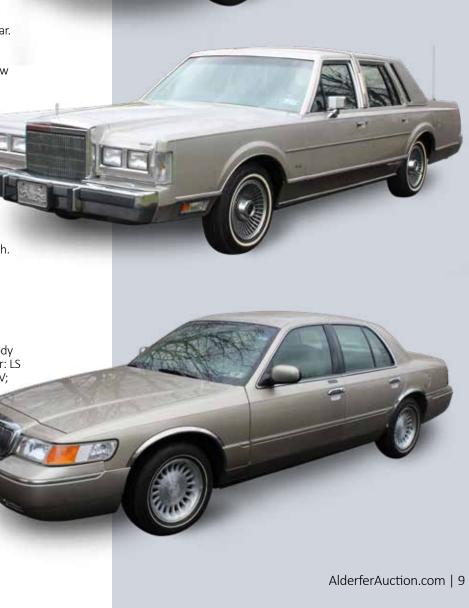

# **\*** 1015

### 1988 Lincoln Town Passenger Car

VIN #: 1LNBM81F4JY806226. Odometer 30734. Body Style: 4-door Sedan. Trim Exterior: Silver. Interior: Cloth. Powertrain: V8, 5.0L, automatic transmission.

3000 - 5000

#### **\*** 1016

# 2000 Mercury Grand Marquis Passenger Car

VIN #: 2MEFM75W6YX614888. Odometer 55,659. Body Style: 4-door. Trim Exterior: Champagne color. Interior: LS Gray leather. Powertrain: V8, 4.6L (281 CID); SOHC 16V; EFI; automatic transmission.