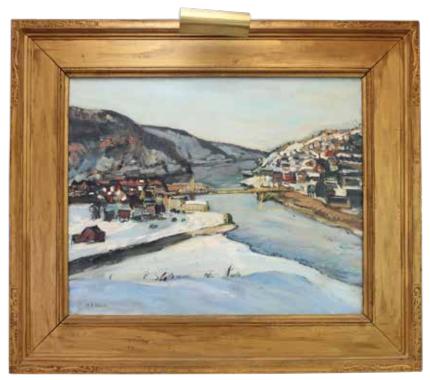

on Baum (PA 1884 - 1956)

Oil on canvas, "Road to Argus" (Allentown Road, Telford, PA). SLL. 24.25"h x 29.5"w sight

10000 - 15000

#### **3330**

#### Walter Emerson Baum (PA 1884 - 1956)

Oil on canvas, "The Delaware, near Kintnersville, PA". SLR. 32"h x 40"w

8000 - 12000

#### **3331**

#### Walter Emerson Baum (PA 1884 - 1956)

Oil on canvas, SLL. 26.75"h x 35.75"w sight

6000 - 9000

#### **3332**

#### Walter Emerson Baum (PA 1884 - 1956)

Oil on canvas. "The Church". SLR. 30"h x 33.5"w sight

2000 - 4000

#### **3333**

#### Walter Emerson Baum (PA 1884 - 1956)

Oil on board, "Springtime, Manayunk" SLR. 22"h x 29.25"w sight 2000 - 4000

#### **3334**

#### Mildred S. Gehman (PA, 1908 - 2006)

Oil on canvas, "Rural Road to Mertztown, PA", SLR Mildred S. Gehman. 20"h x 24"w















3336



3340

3342





3335

# Mildred S. Gehman (PA, 1908 - 2006)

Oil on canvas on board. Winter riverscape. SLR Mildred S. Gehman. 16"h x 20"w sight

800 - 1200

**3336** 

#### Mildred S. Gehman (PA, 1908 - 2006)

Oil on canvas, "Stone Arch Bridge, Marshall's Creek, Pa". SLR Mildred S. Gehman. 20"h x 16"w sight

1000 - 1500

3337

## Laura Greenwood (PA 1897 - 1951)

Oil on canvas, SLR Laura Greenwood. 23.5"h x 19.5"w sight **400 – 600** 

3338

#### Wayne Beam Morrell (MA, NJ 1923 - 2013)

Oil on board, landscape. SLL Wayne Morrell. 7.75"h x 9.5"w sight **300 – 500** 

3339

#### **Anson K. Cross**

Attributed, oil on board, 9.5"h x 13.5"w sight

200 - 300

3340

#### Ranulph Bye

Watercolor, "Corn Basket", SLR Ranulph Bye, retains 1968 Salmagundi Club exhibition tag. 13"h x 20