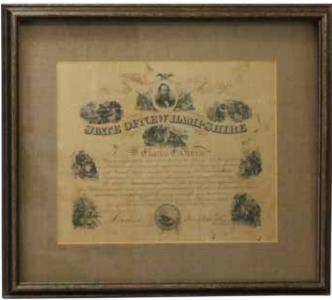

# Civil War Grouping of Private Charles G. Davis-16th New Hampshire Infantry & 1st New Hampshire Infan

Civil War grouping of photography and documents/ephemera of Private Charles G. Davis, Company H, 16th New Hampshire Volunteer Infantry and Company F, 1st Hew Hampshire Infantry including; 1.) Quarter plate tintype of full length standing view of Davis wearing 9-button shell jacket. Image is uncased. 2.) Quarter plate tintype of seated knees up view of Davis wearing 9-button shell jacket holding kepi with crossed saber and "1". Image is uncased. 3.) Sixth plate ruby ambrotype of a standing knees up view of Davis wearing 9-button frock with canteen, haversack musket and kepi. Image exhibits some oxidation. 4.) State of New Hampshire Civil War testimonial for Charles G. Davis dated 1867. Certificate exhibits some damage and tears and is housed in period frame. Certificate measures 11.75" x 14" (sight) with frame measuring 19" x 21.5". 5.) Printed copy of Muster Roll of Company H, 16th New Hampshire Volunteers. Some loss under matte. Muster roll measures 20.5" x 17" (sight) framed with no glass. Frame measures 28" x 25".