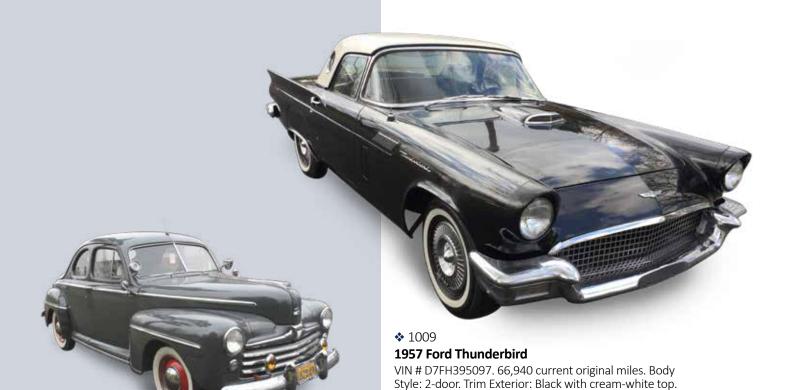

# 1955 Ford Fairlane Crown Victoria Coupe

VIN # U5SW173069. Odometer 46,619. Body Style: 2-door. Trim Exterior: Cream/buckskin tan. Continental package. Interior: Pink/tan interior. Powertrain: Power steering, power brakes.

Interior: Power windows, power seats. Powertrain: 302 V8, automatic transmission. 1957 Ford Thunderbird Hardtop/ Convertible (has no soft top, the soft top was an option when car was purchased new, the car, by serial number, was ordered with-