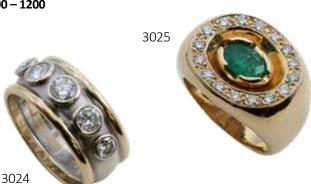

### 3024

# 14K Yellow and White Gold **Ring with Diamonds**

10.3mm wide. Features (1) 5.0mm, (2) 4.5mm and (2) 4.0mm round bezel set Diamonds, approx. 1.63ctw. Size 10 1/4. 10.7gtw.

600 - 900

3022

# Sapphires and Diamond

Diamond, approx. 1.0ct, flanked by (2) 6.0mm round blue Sapphires. Size 9 3/4. 13.7gtw.

1000 - 1200

3027

# 14K Yellow Gold Ring with Diamond

Features (1) 8.2 X 7.5mm mine cut cushion Diamond, approx. 2.0+ctw. Chipped on corner under prong and also along edge of crown. Size 9 3/4. 11.7gtw.