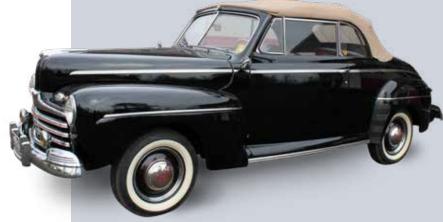

### 1946 Ford Super Deluxe Convertible

VIN# 16030949006. Odometer 51,376. Body Style: 2 door, convertible Trim Exterior: Black with tan canvas top. Interior: Brown leather interior. Powertrain: Flat head V-8. 3 speed on the column. Columbia overdrive. New battery in 2016.