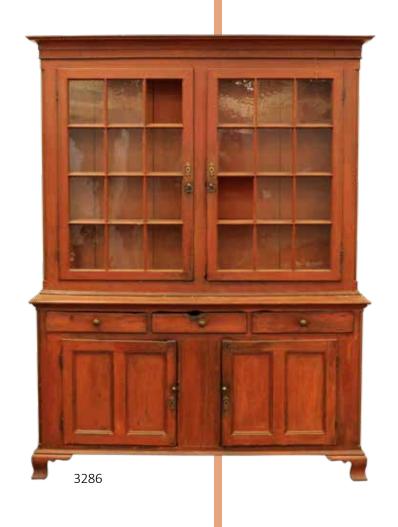

#### **PA Dutch Cupboard** in Red Wash

Two piece cupboard with 2 door, 12 light top, matchstick molding, resting on a 3 drawer, 2 door base with conforming match stick panel, ogee feet, rat hole in center drawer. 93.5"h x 70"w x 20"d