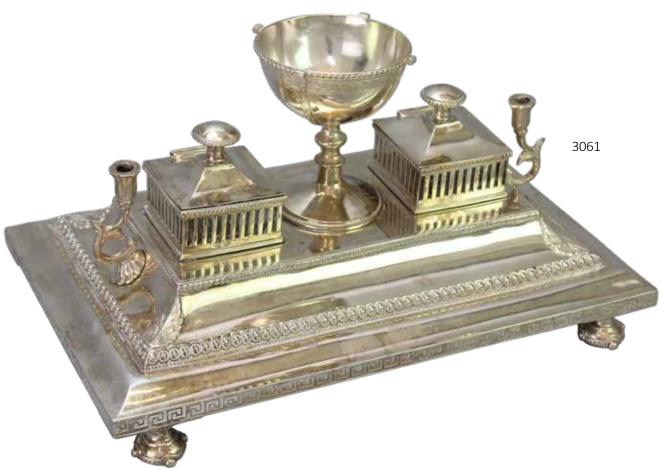

# **3061**

# Victorian Sterling Silver Inkstand

Sheffield, unknown maker, c. 1869. Decorated with Greek key band border, acanthus leaf corners on raised bun feet. 7" x 12.75"w x 7.75". 62 ozt including crystal inkwells.