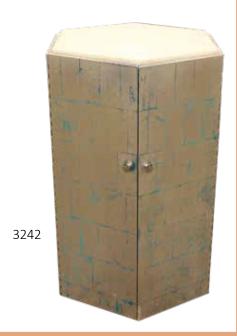

#### **Philip Lloyd Powell Cabinet**

Marble and silvered wood cabinet, circa 1970. Doors opening to reveal one shelf. Acquired from the artist. 37.25"h x 25.5"w x 25.5"d

3500 - 4500

3243