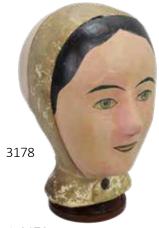

#### **Acianettone Merthyr Fidvil Warranted Barometer**

Mahogany case with pressure gauge, thermometer, humidity gauge, clock and level gauge. 45"h x 12.5"w x 1.5"d 300 - 500

**3178 Danjard French Millinery Head** Circa 1825. Appears to have areas of retouching. 10.5"h x 8"round