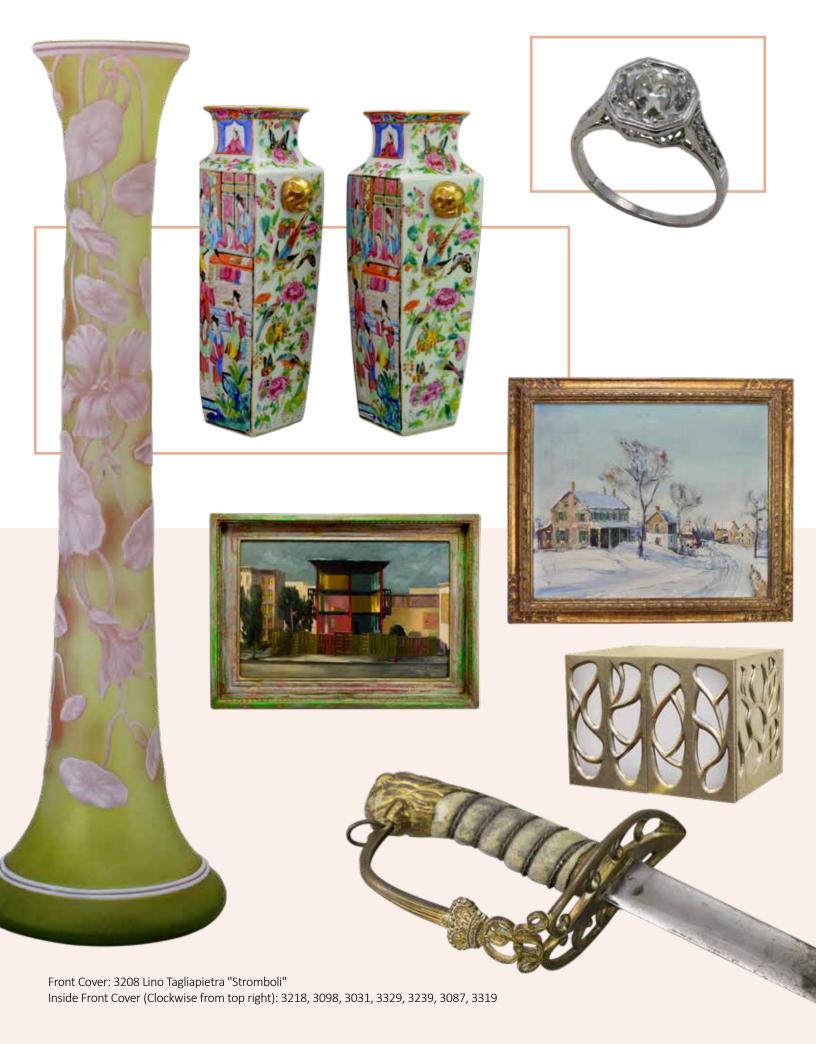

# Platinum Filigree Ring with Diamond. 2.50CTS

Features (1) 8.50 X 8.30 X 5.50mm round European Cut Diamond, approx. 2.30 - 2.50cts, Clarity: SI2 to I1, (6) accent Diamonds, approx. 0.06ctw. Size 7. 4.4gtw.

## **Famille Roses Vase**

19th century, finely decorated with scholars, butterflies, and insects. Gilt decorated foo lion handles. 12.25"h x 5.5"w x 4"d

200 - 300

3099

## **Identified British Napoleonic Period Sword**

British officer's model 1803 sword with engraved throat "Captain James Holroyde, West Halifax Volunteers, Wood Lane Hall, Sowerby 1803". Sword measures 37" (blade 32") and presents wire wrap rayskin grip with lion pommel and George III cypher in knuckle guard. Sword is housed in leather scabbard with brass throat and drag. Leather exhibits some slight degradation but is solid. Slightly curved single fullered, single edged blade with a hatchet point exhibits wear with remnants of George III cypher, coats of arms and other flourishes. Ricasso (forte) presents stamped "S". Reverse of throat presents engraved "PROSSER, CHAIRING CROSS, LONDON", indicating manufacture by Prosser (1797-1827) of 9 Chairing Cross Lane, London, sword cutler to the King, the Royal Family, and his Royal Highness the Lord High Admiral. James Holroyde (1771-1848) was a woolen and cotton manufacturer who served as an officer in the West Halifax Volunteers.

#### **Mid-Century Modern Coffee Table-In the Manner** of George Nakashima

Walnut, trapezoid top with lower shelf. 13"h x 53"w x 19.75"d

500 - 800

**3239** 

## Hobson Pittman (PA, NC 1899/1890 - 1972)

Oil on board, cityscape. SDLR Hobson Pittman '47. 16"h x 24"w **3000 – 5000** 

**3320** 