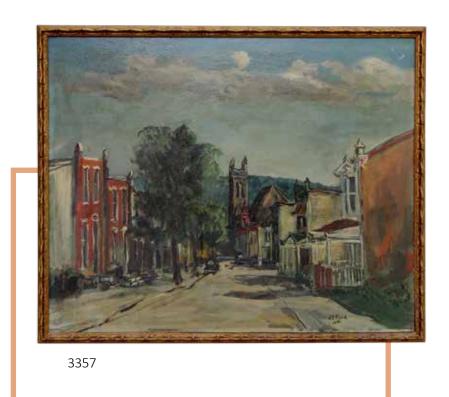

is best known for the gilded Joan of Arc statue outside the Philadelphia Museum of Art. 27"h x 15"w x 7.25"d

1000 - 2000

#### **3354**

# Walter Emerson Baum (PA 1884 - 1956)

Oil on canvas, Canal on the Delaware, SLL. 31.5"h x 39.5"w sight

7000 - 9000

#### **3355**

# Walter Emerson Baum (1884 - 1956)

Oil on canvas, snowy river scene, SLR. 15.75"h x 20"w sight

1500 - 2500

#### **3356**

# Walter Emerson Baum (1884 - 1956)

Oil on canvas, "Branch Creek", SDLR W.E. Baum Sun light 1910. Reverse has hand written description of the painting. This painting was a family piece and was never available for sale. 12"h x 14"w sight

1500 - 2500

#### **3357**

# Walter Emerson Baum (PA 1884 - 1956)

Oil on board, "Manayunk" SDLR 1951. 23.75"h x 29.5"w sight



3347



3348



3349













3361





3362

3358

#### Walter Emerson Baum (1884 - 1956)

Pen and ink on paper. "Broad St. Quakertown". SDLR WE Baum 1949. 10"h x 14.75"w sight

300 - 500

3359

#### James Abbott McNeill Whistler (1834 - 1903)

Etching, La Vielle aux Logues, signed in plate. Retains original Rosenbach Galleries labels. 8.75"h x 6.25"w sight

300 - 500

3360

## James Abbott McNeill Whistler (1834 - 1903)

Etching, Rotherhithe, SD in plate 1860. 11"h x 8"w sight 300 - 500

**3361** 

#### Jean Halter (1916 - 1981)

Oil on canvas, winter landscape. SLR Jean H. Halter 24"h x 36"w 3000 - 5000

#### **3362**

#### Carol Sirak (PA, NJ 1906 - 1976)

Oil on board, river landscape. Has Richard Sirak Collection stamp en verso. 16"h x 20"w sight

1000 - 1500

**3363** 

#### John Berninger (Pa, 1897 - 1981)

O