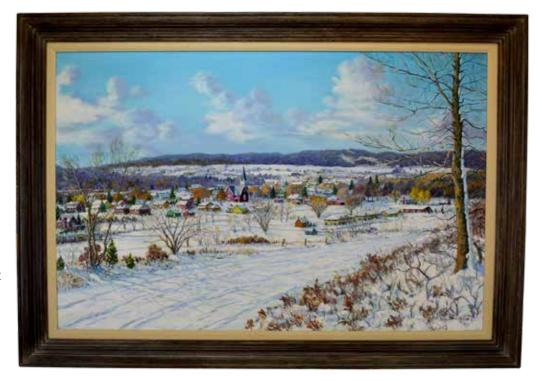

# Mildred S. Gehman (PA, 1908 - 2006)

Oil on canvas, "Rural Scene, Kempton, PA". SLR Mildred S. Gehman. 25"h x 30"w sight

1500 - 2000