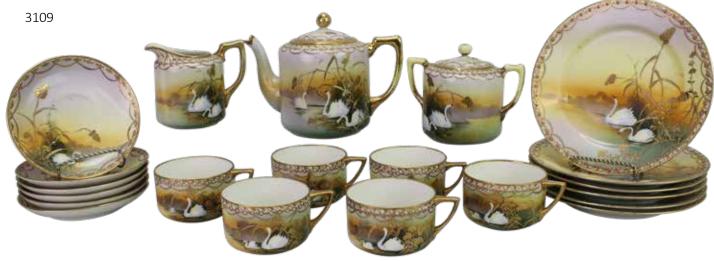

#### **3109**

# **Hand-Painted Nippon Tea Service**

Gilt and enamel decoration with swans. Teapot 6"h x 8"w, sugar 4.5"h x 5.75"w, creamer 3.75"h x 4.75"w, (6) cups 2.25"h x 4.25"w, (6) saucers 5.5"round, (6) plates 7.5"round