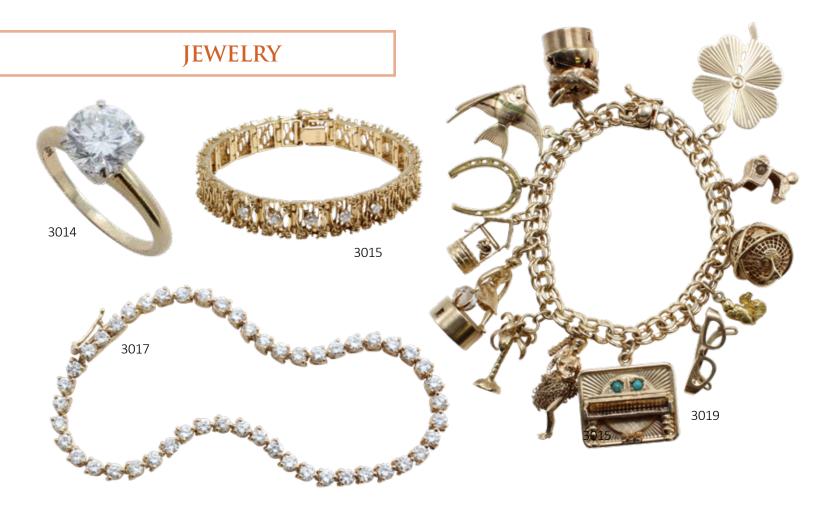

#### 3014

### **3015**

### 3017

# **3**019

# 14K Yellow Gold Charm **Bracelet with Charms**

7" long. 6.8mm wide double link style with box clasp and safety catch. Charms soldered to bracelet include: Crab on top of battery operated base with Star cut-outs, Fish, Horseshoe, Wishing Well, Lady with Crystal Bowling Ball on battery operated base, Palm Tree, Hawaii Hula Girl, Piano Music Box with Turquoise Cabochons (music box needs repair), Eye Glasses, 18KY Nugget, The World, Cart, Four Leaf Clover. 78.3gtw.