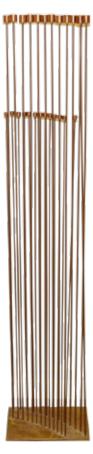

#### Val Bertoia (born 1949)

Sonambient sculpture, two tier. Beryllium copper and brass. Signed "V. Bertoia" twice on base. 61"h x 12.5" x 8.25"d

3000 - 5000

3301