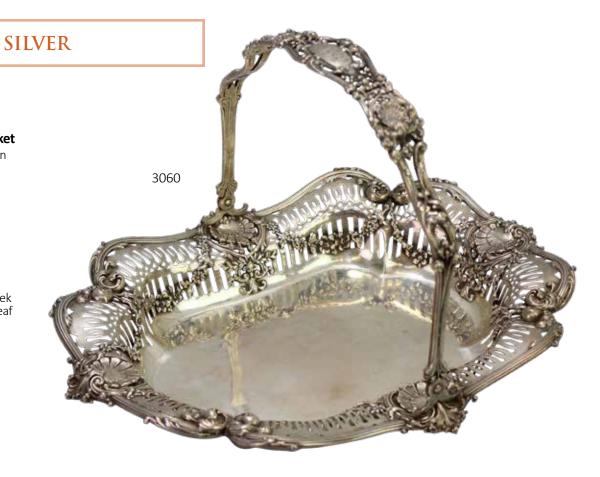

# **3061**

# JE Caldwell Sterling Silver Cake Basket

Chased reticulated floral decoration, hallmarked JE Caldwell & Co sterling. d184. 11.5"h x 14.5"w x 10.25"d. 42 ozt

600 - 800