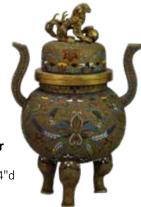

#### **Fine Satsuma Censer**

Panoramic genre decoration on raised feet. Possible restoration to cover. Signed. 4"h x 4.5"w

300 - 500

3092