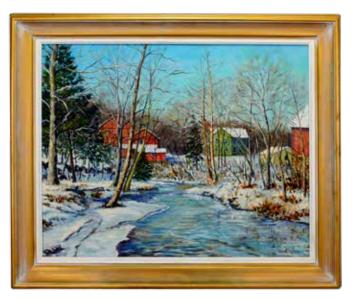

# Mildred S. Gehman (PA, 1908 - 2006)

Oil on board, "Maine Coast". SLL M. Gehman. 5"h x 7"w sight 500 - 800

3315