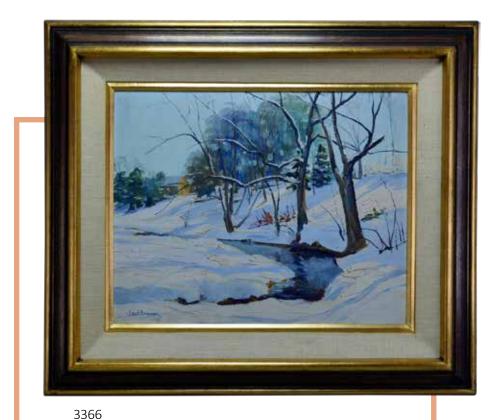

300 - 500

3360

## James Abbott McNeill Whistler (1834 - 1903)

Etching, Rotherhithe, SD in plate 1860. 11"h x 8"w sight 300 - 500

**3361** 

#### Jean Halter (1916 - 1981)

Oil on canvas, winter landscape. SLR Jean H. Halter 24"h x 36"w 3000 - 5000

#### **3362**

#### Carol Sirak (PA, NJ 1906 - 1976)

Oil on board, river landscape. Has Richard Sirak Collection stamp en verso. 16"h x 20"w sight

1000 - 1500

**3363** 

#### John Berninger (Pa, 1897 - 1981)

Oil on board, landscape with stream. SLL. 15.5"h x 19.5"w sight 800 - 1200

**3364** 

#### Carl Wuermer (1900 - 1981)

Oil on canvas, winter landscape. SLR Carl Wuermer. 27.25"h x 29.5"w sight

5000 - 7000

**3365** 

#### Ray Overpeck (PA born 1933)

Oil on board, "Bridge on Rapp Creek (Quarry Road)", SLR. 16"h x 20"w sight









**3366** 

## John Berninger (Pa, 1897 - 1981)

Oil on board, winter river scene with home. SLL John E. Berninger. 16"h x 20"w

1500 - 2500

**3367** 

#### Philip Duane Jamison Jr (b. 1925)

Watercolor, "Ducky's Chair", SLR Philip Jamison. Winner of the Ted Hautzky Memorial Award at the American Watercolor Society 107th Annual Exhibition. 19"h x 24"w sight

1000 - 1500

3368

## Jacob Greenleaf (MA 1887 - 1968)

Oil on board, SLR, "J. Greenleaf"
"Chester Square" (Annisquam Mass.)
9"h x 12"w

200 - 400

**3369** 

# Gustave Adolph Wiegand (PA Germany 1870 - 1957)

Oil on canvas, "Golden Autumn, NH", SLR "Gustave Wiegand" 29.5"h x 24.5"w sight

500 - 700





3370

## Decourcy L. Taylor Jr. (b. 1930)

Oil in board. SDLL "Decourcy Taylor 2006" 20"h x 28.25"w sight

300 - 500

**3371** 

##