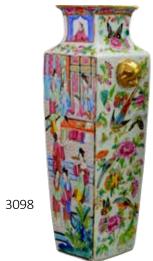

# **Chinese Famille Rose** Square Plate

19th century, the dish decorated in famille rose enamels in the "Rose Medallion" pattern. 1.75" x 9.25" x 9.5"

200 - 300

**3098** 