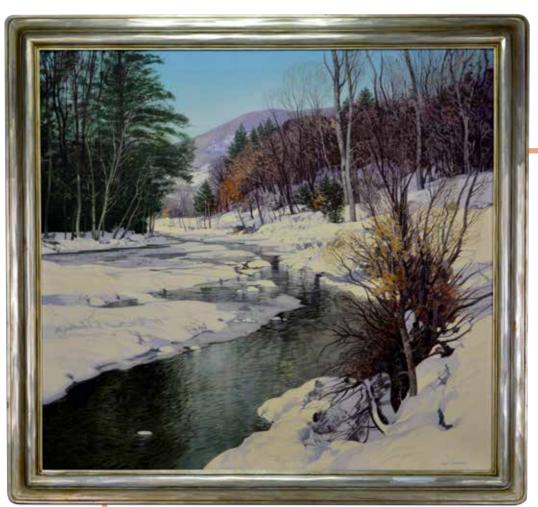

300 - 500

3360

## James Abbott McNeill Whistler (1834 - 1903)

Etching, Rotherhithe, SD in plate 1860. 11"h x 8"w sight 300 - 500

**3361** 

#### Jean Halter (1916 - 1981)

Oil on canvas, winter landscape. SLR Jean H. Halter 24"h x 36"w 3000 - 5000

#### **3362**

#### Carol Sirak (PA, NJ 1906 - 1976)

Oil on board, river landscape. Has Richard Sirak Collection stamp en verso. 16"h x 20"w sight

1000 - 1500

**3363** 

#### John Berninger (Pa, 1897 - 1981)

Oil on board, landscape with stream. SLL. 15.5"h x 19.5"w sight 800 - 1200

**3364** 

#### Carl Wuermer (1900 - 1981)

Oil on canvas, winter landscape. SLR Carl Wuermer. 27.25"h x 29.5"w sight

5000 - 7000

**3365** 

#### Ray Overpeck (PA born 1933)

Oil on board, "Bridge on Rapp Creek (Quarry Road)", SLR. 16"h x 20"w sight









**3366** 

## John Berninger (Pa, 1897 - 1981)

Oil on board, winter river scene with home. SLL John E. Berninger. 16"h x 20"w

1500 - 2500

**3367** 

#### Philip Duane Jamison Jr (b. 1925)

Watercolor, "Ducky's Chair", SLR Philip Jamison. Winner of the Ted Hautzky Memorial Award at the American Watercolor Society 107th Annual Exhibition. 19"h x 24"w sight

1000 - 1500

3368

## Jacob Greenleaf (MA 1887 - 1968)

Oil on board, SLR, "J. Greenleaf"
"Chester Square" (Annisquam Mass.)
9"h x 12"w

200 - 400

**3369** 

# Gustave Adolph Wiegand (PA Germany 1870 - 1957)

Oil on canvas, "Golden Autumn, NH", SLR "Gustave Wiegand" 29.5"h x 24.5"w sight

500 - 700





3370

## Decourcy L. Taylor Jr. (b. 1930)

Oil in board. SDLL "Decourcy Taylor 2006" 20"h x 28.25"w sight

300 - 500

**3371**