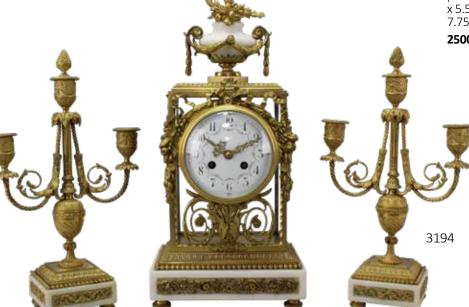

#### 3194

## French Ormolu Clock and Garniture Set

Hand painted enamel dial with arabic numerals, classic vase with flowers finial. (3) arm garnitures, each with one pinecone topper. 17.75"h x 8"w x 5.5"d and garnitures 14.25"h x 7.75"w x 3.75"d