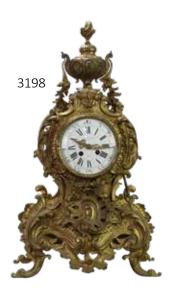

#### L'Charvet Aine' & **Cie French Mantle Clock**

Louis XV style with signed enamel face, and torch finial. 23.5"h x 13.5"w x 6.5"d flame finial

500 - 800

3199