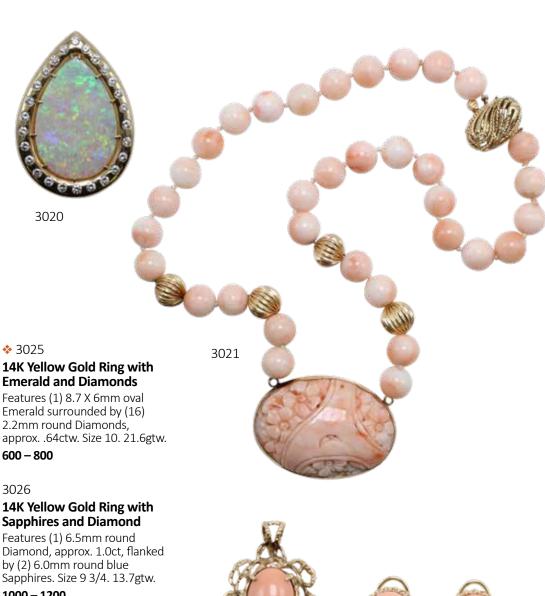

#### **3021**

# **Carved Coral and Coral Bead Necklace with** 14K Yellow Gold

18" long. Decorative gold oval pressure tongue clasp with safety catch. Necklace features (1) bezel-set 42 X 30mm oval floral carved Coral centerpiece flanked by (34) 9.5-9.8mm round Coral beads and (4) 10mm round ridged accent beads. 71.2gtw.

800 - 1000