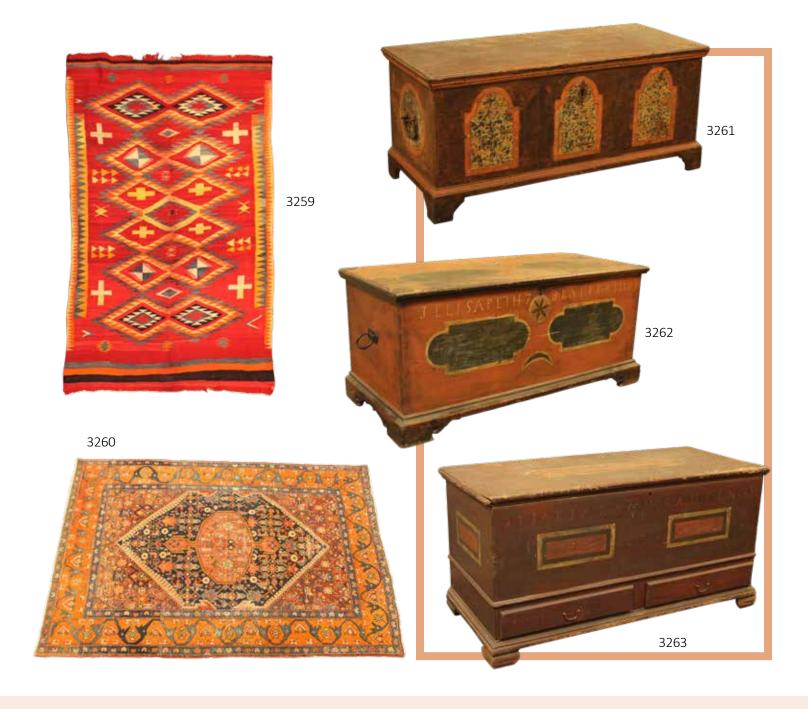

#### **Bokara Carpet**

Red Ground with medallions with navy border. 120"l x 75"w

400 - 600

**3259** 

#### **Navajo Blanket**

Red Ground with a geometric weave integrating blue, orange and beige. Some bleeding of colors. 80"l x 58"w

300 - 500

3260

#### **Persian Area Rug**

Salmon with navy medallion, light blue border, low areas/ wear. 78"l x 51"w

300 - 500

**3261** 

# **PA Painted Blanket Chest**

Blue, salmon and red sponge decorated chest with 3 arched panels on front, circles on sides. Interior till, wrought iron hinges, no lock. 22"h x 50"w x 22"d

1000 - 2000

**3262** 

#### 1788 PA Painted **Blanket Chest**

Elisapeth (Elizabeth) Kaserlrin, salmon paint with blue/green turkey platter on face, with moon and star. Dovetailed, bracket feet, interior till, wrought iron hinges, replaced lock. 22.5"h x 51"w x 22"d

1000 - 2000

**3263** 

#### 1795 PA Decorated **Blanket Chest**

Barbara Gaufin, 1795. Two painted rectangles in salmon, black and ivory, on a red/brown ground, two drawer base, unusual continuous molded leg. 25"h x 50.5"w x 23"d