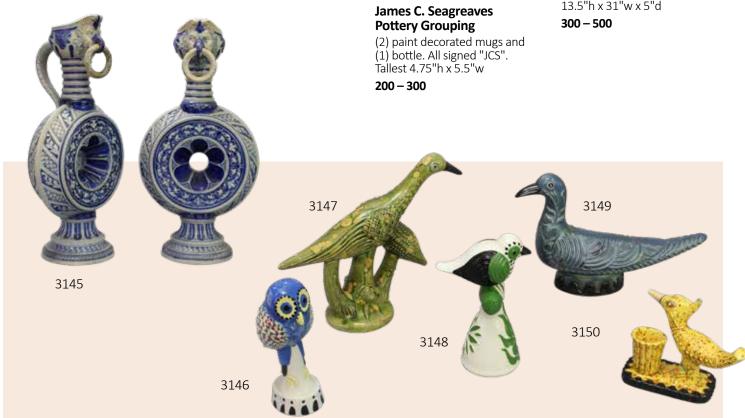

#### Westerwald **Stoneware Ewers**

Short spout over grotesque mask suspending a pendant ring, with fluted neck, ear handle, and circular body open at center, unsigned, 18.5"h x 9"w x 7"d

## James C. and Verna **Seagreaves Pottery Bird**

Blue owl, signed "JCS and VAS" 7"h x 2.5"w

200 - 300

#### 3147

#### James C. Seagreaves **Pottery Birds**

Mottled green and yellow sea birds. Signed "JCS" 8.75"h x 10.5"w

200 - 300

#### 3148

#### James C. and Verna **Seagreaves Pottery Bird**

Black, white and green, signed "JCS and Verna" 7.5"h x 4.75"w

200 - 300

#### 3149

#### James C. Seagreaves **Pottery Bird**

Blue and red dove, signed "JCS" 6.25"h x 10"w

200 - 300

#### **3150**

#### James C. and Verna **Seagreaves Pottery Bird**

Speckled yellow bird at feeder, signed 'JCS and VAS" 5.25"h x 6"w

200 - 300