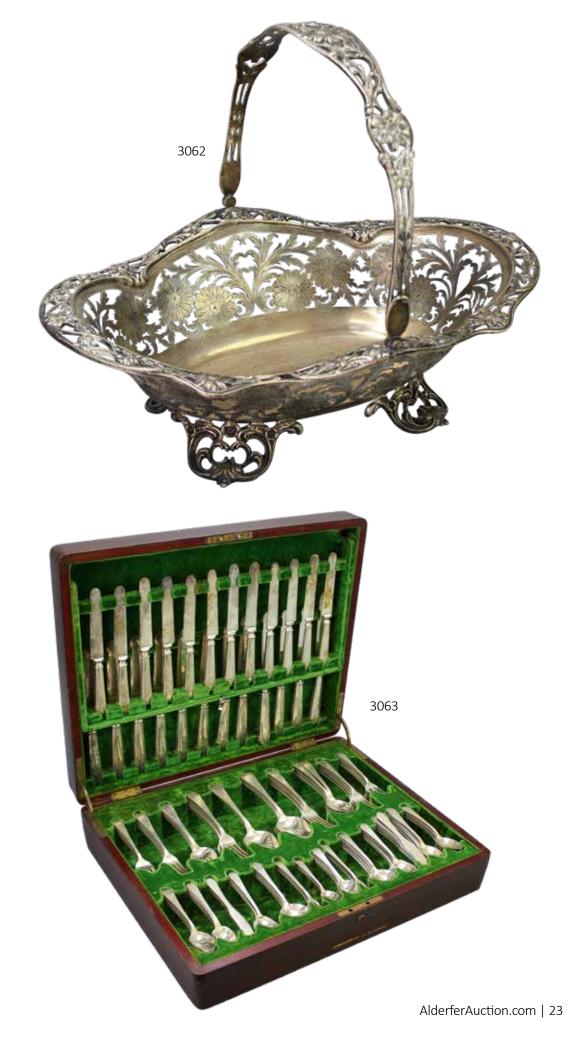

# JE Caldwell Sterling Silver Cake Basket

Chased reticulated floral decoration, hallmarked JE Caldwell & Co sterling. d184. 11.5"h x 14.5"w x 10.25"d. 42 ozt

600 - 800

### **3063**

# Bailey, Banks and Biddle Cased Sterling Silver Flatware Set

Service for 12 in the Queen Anne engraved #11 pattern by Dominick and Haff, pieces are monogrammed and dated 1911. Case is lined with green velvet and marked Bailey, Banks and Biddle. Includes (12) hollow handled 9.75" dinner knives and (12) 8" luncheon knives both with blunt blades, (12) 5.5" fish forks, (12) 6.75" salad forks, (12) 7.5" dinner forks, (12) 5.25" ice cream forks, (8) 5" cocktail forks, (12) 7" place spoons, (6) 8" serving spoons, (12) 5.75" teaspoons, (12) 5.5" fruit spoons, (12) 5" bouillon spoons, (11) 4.5" demitasse spoons, (10) 5.5" butters. Approximate total weight of 143 ozt.