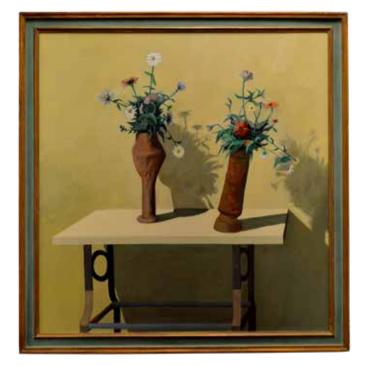

#### Mildred S. Gehman (PA, 1908 - 2006)

Oil on canvas, "The Village of Coopersburg, The First Snow". SLR Mildred Stover Gehman. 29.5"h x 45.5"w sight

2000 - 4000

**3313** 