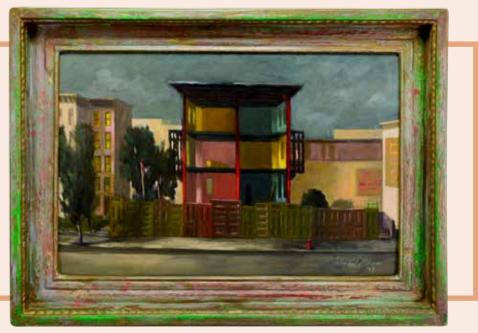

946)

Watercolor and ink on paper, SDLR "Mokgosi '76". 7.5"h x 17.5"w sight

500 - 800

#### **3311**

# Hans Moller (PA, Germany 1905 - 2000)

Watercolor, SDLR "Moller - 69". 18"h x 24"w sight **800 – 1200** 







3313 3314

**3312** 

#### Mildred S. Gehman (PA, 1908 - 2006)

Oil on canvas, "The Village of Coopersburg, The First Snow". SLR Mildred Stover Gehman. 29.5"h x 45.5"w sight

2000 - 4000

**3313** 

# Mildred S. Gehman (PA, 1908 - 2006)

Oil on canvas, "Rural Scene, Kempton, PA". SLR Mildred S. Gehman. 25"h x 30"w sight

1500 - 2000

# Mildred S. Gehman (PA, 1908 - 2006)

Oil on board, "Maine Coast". SLL M. Gehman. 5"h x 7"w sight 500 - 800

3315

## Mildred S. Gehman (PA, 1908 - 2006)

Oil on board, "Farm Near Topton, Pa". SLL Mildred S. Gehman. 8"h x 10"w sight







3318



3316

## Hans Muller (1873 - 1937)

Bronze sculpture, "Bauer mit Sense" 15.5"h x 6.5"w x 10"d 300 - 500

3319

3317

## Robert Waltsak (born 1944)

Oil on canvas, "Lancaster" SLR "R.A. Waltsak" 40" x 60" **800 – 1200** 

**3318** 

#### Robert Waltsak (born 1944)

Oil on canvas, "Delaware Water Gap" SLR "R.A. Waltsak" 40" x 72" **800 – 1200** 

**3319** 

## Hobson Pittman (PA, NC 1899/1890 - 1972)

Oil on board, cityscape. SDLR Hobson Pittman '47. 16"h x 24"w **3000 – 5000** 

**3320** 

## Hobson Pittman (PA, NC 1899/1890 - 1972)

Pastel, evening garden scene. SUL Hobson Pittman. 24.5"h x 19.25"w sight



3322

3321





3324

**3321** 

## Hobson Pittman (PA, NC 1899/1890 - 1972)

Pastel on paper, landscape. SDLR Hobson Pittman '42. 18"h x 22.5"w sight

1500 - 2000

#### **3322**

###