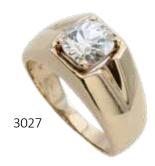

# 14K Yellow Gold Ring with Diamond

Features (1) 8.2 X 7.5mm mine cut cushion Diamond, approx. 2.0+ctw. Chipped on corner under prong and also along edge of crown. Size 9 3/4. 11.7gtw.