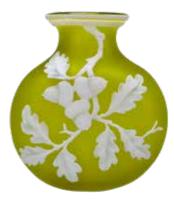

ed and dated, M. Shaffer '95" 5.5"h x 16"w

2000 - 3000



#### **Loetz Titania Vase**

Mottled yellow to amber background. Vase has pinched shoulders and ruffled lip with silver overlay collar and panoramic lily design. The interior of the vase is finished in green. 9.5"h x 5"w

6000 - 9000





#### **Loetz Titania Vase**

Mottled yellow shading to amber background. Vase has silver overlay collar with panoramic tulip design. The interior of the vase is finished in pale green. 8.5"h x 5.75"w

8000 - 10000



**3212** 

#### **Webb Cameo Glass Vase**

In cranberry with daffodils. Unsigned. 4.25"h x 3"w

600 - 900



**3213** 

#### Almaric Walter (France, 1870 - 1959)

Pate de verre bowl, octagonal form. Signed, "A.Walter, Nancy", with incised "Made in France" on base. 3.75"h x 6"w x 5"d



**3214** 

#### **Webb Cameo Glass Vase**

In yellow with acorns and oak leaves. Unsigned. 4.75"h x 4.25"w

400 - 600



**3215** 

#### **Galle Cameo Vase**

Red fuchsia, signed, "Galle". 7.75"h x 2"w

800 - 1200



#### Webb Cameo Glass & **Gorham Sterling Silver Bottle**

Glass unmarked with morning glory and hibiscus, attributed to Thomas Webb & Sons. The rounded hinged silver lid chased with flowers hallmarked by Gorham. 9.5"h x 5.5"w

4500 - 5500



3217

#### **Durand Blue Lustre Vase**

Iridescent finish. Signed "Durand". 12"h x 7"w

**Stevenson Williams Cameo Glass Vase** 

Nastursians decoration. Signed. 15"h x 4.25"w

700 - 900

**3218** 

2000 - 2500

3220

# **Murano Millefiori Sculpture**

Unsigned. 6.25"h x 4" round,

300 - 500



#### **Tiffany Favrille Art Glass Bowl**