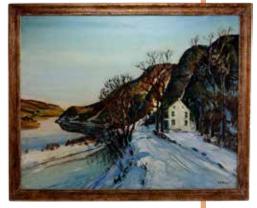

#### Walter Emerson Baum (PA 1884 - 1956)

Oil on canvas, SLL. 26.75"h x 35.75"w sight

6000 - 9000