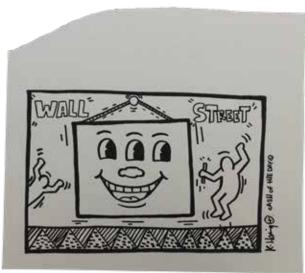

#### Keith Haring (NY, PA 1958 - 1990)

Black marker on paper, "Wall Street". Signed, dated and attributed, "K. Haring Cash Of The Day" En verso, signed "K. Haring 83, 6:00AM".

300 - 500

3303