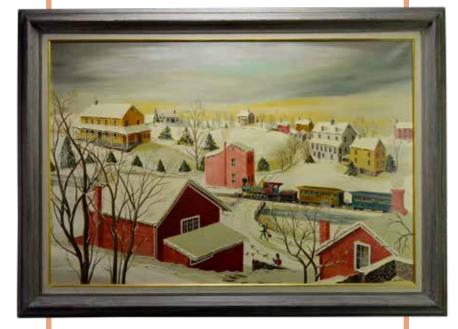

known for the gilded Joan of Arc statue outside the Philadelphia Museum of Art. 27"h x 15"w x 7.25"d

1000 - 2000

#### **3354**

# Walter Emerson Baum (PA 1884 - 1956)

Oil on canvas, Canal on the Delaware, SLL. 31.5"h x 39.5"w sight

7000 - 9000

#### **3355**

# Walter Emerson Baum (1884 - 1956)

Oil on canvas, snowy river scene, SLR. 15.75"h x 20"w sight

1500 - 2500

#### **3356**

# Walter Emerson Baum (1884 - 1956)

Oil on canvas, "Branch Creek", SDLR W.E. Baum Sun light 1910. Reverse has hand written description of the painting. This painting was a family piece and was never available for sale. 12"h x 14"w sight

1500 - 2500

#### **3357**

# Walter Emerson Baum (PA 1884 - 1956)

Oil on board, "Manayunk" SDLR 1951. 23.75"h x 29.5"w sight



3347



3348



3349













3361





3362

3358

#### Walter Emerson Baum (1884 - 1956)

Pen and ink on paper. "Broad St. Quakertown". SDLR WE Baum 1949. 10"h x 14.75"w sight

300 - 500

3359

#### James Abbott McNeill Whistler (1834 - 1903)

Etching, La Vielle aux Logues, signed in plate. Retains original Rosenbach Galleries labels. 8.75"h x 6.25"w sight

300 - 500

3360

## James Abbott McNeill Whistler (1834 - 1903)

Etching, Rotherhithe, SD in plate 1860. 11"h x 8"w sight 300 - 500

**3361** 

#### Jean Halter (1916 - 1981)

Oil on canvas, winter landscape. SLR Jean H. Halter 24"h x 36"w 3000 - 5000

#### **3362**

#### Carol Sirak (PA, NJ 1906 - 1976)

Oil on board, river landscape. Has Richard Sirak Collection stamp en verso. 16"h x 20"w sight

1000 - 1500

**3363** 

#### John Berninger (Pa, 1897 - 1981)

Oil on bo