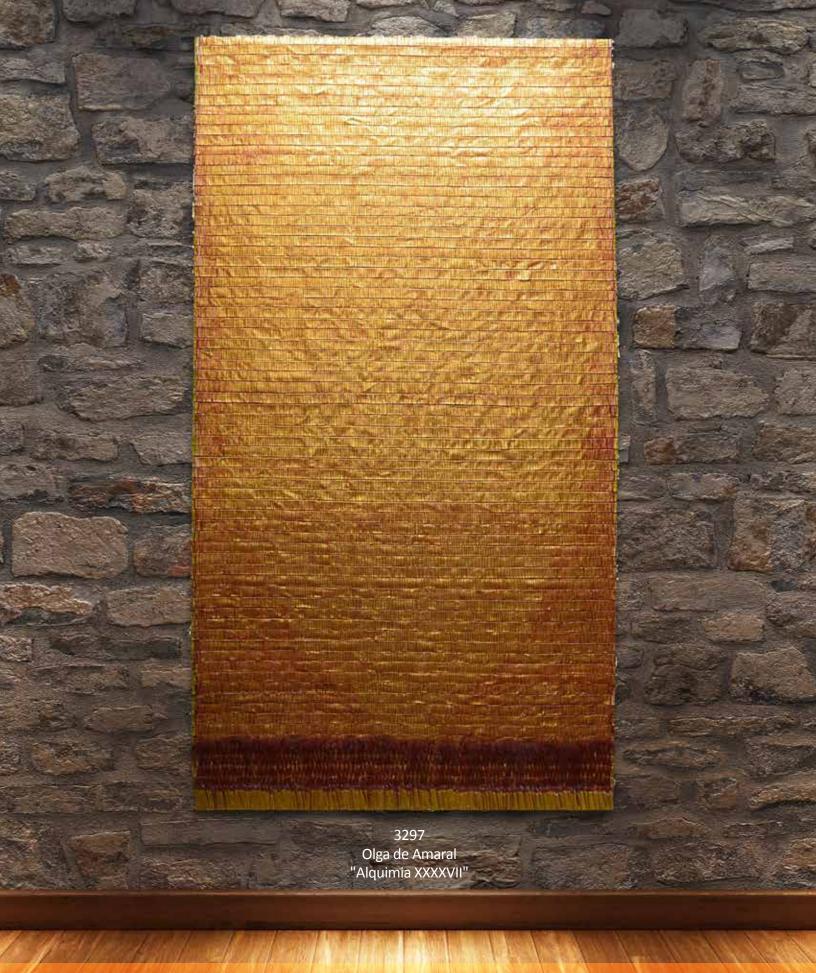

#### Olga de Amaral (Columbia, born 1932)

Acrylic and gold leaf on woven linen strips, "Alquimia XXXXVIII" signed, dated, titled and numbered on reverse, Olga De Amaral 1987. 73"h x 37"w On a rapid visit to Ireland to participate in a World Craft Council conference in 1970, on her way back to Colombia, Olga passed by Lucie Rie's studio in London (she met the British ceramist at the conference). She inspired her to incorporate gold into tapestries. <sup>1</sup>That afternoon in London I noticed a break in a ceramic vase. Lucy Rie explained to me that the breakage didn't exist for her because she transformed the piece when she mended it with gold leaf, as do the Japanese when prized porcelain breaks. The concept touched me in some mysterious place of my mind". The Alchemies series, started in 1983/84 and ongoing, was the first series made entirely with gold leaf, which the artist considered, just as the alchemists did, as a symbol of knowledge. The pieces from this series are rectangular mini "canvases" made out of cotton and prepared with white-washed gesso to be covered with acrylic paint and gold/silver leaf. After experimenting with the large scale, Olga de Amaral wanted to return to a human scale. The first 13 works in the series are based on the proportion of the human figure and inspired by the ancestral culture of Peru - its objects and science, especially mathematics. Also, when the artists visited the village of Barichara in northern Colombia, the architectural landscape of that beautiful town inspired the materials and colors used in the first pieces in the series too - clay-colored linen predominantly with white, gold and blue tones. Gold has played an important role both in various Native American cultures and in the Catholic religion. The artist realized that the application of gold made the weaving appear heavy and flexible, a quality she was looking for after the early large scale weavings that had an architectural and sculptural intention. Unlike those massive constructions woven with heavy fibers such as horsehair and coarse hand-spun wool, the Alchemies are more concerned with how surfaces, textures and finishes transform the space they occupy or contain. The pieces from this series hang in a vertical, gravitational way and separated from the wall, as if they were living in their own unique space. The effect, the atmospheres they create when hung together are similar to when you enter a colonial church or the burial chambers of pre-Columbian cultures. "It has always been my desire to induce a (...) state of silence in the places where I install my pieces."