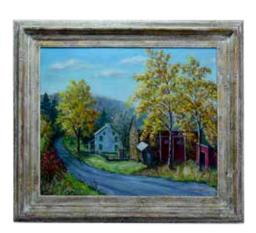

Baum (PA 1884 - 1956)

Oil on canvas, "Road to Argus" (Allentown Road, Telford, PA). SLL. 24.25"h x 29.5"w sight

10000 - 15000

#### **3330**

#### Walter Emerson Baum (PA 1884 - 1956)

Oil on canvas, "The Delaware, near Kintnersville, PA". SLR. 32"h x 40"w

8000 - 12000

#### **3331**

#### Walter Emerson Baum (PA 1884 - 1956)

Oil on canvas, SLL. 26.75"h x 35.75"w sight

6000 - 9000

#### **3332**

#### Walter Emerson Baum (PA 1884 - 1956)

Oil on canvas. "The Church". SLR. 30"h x 33.5"w sight

2000 - 4000

#### **3333**

#### Walter Emerson Baum (PA 1884 - 1956)

Oil on board, "Springtime, Manayunk" SLR. 22"h x 29.25"w sight 2000 - 4000

#### **3334**

#### Mildred S. Gehman (PA, 1908 - 2006)

Oil on canvas, "Rural Road to Mertztown, PA", SLR Mildred S. Gehman. 20"h x 24"w















3336



3340

3342





3335

# Mildred S. Gehman (PA, 1908 - 2006)

Oil on canvas on board. Winter riverscape. SLR Mildred S. Gehman. 16"h x 20"w sight

800 - 1200

**3336** 

#### Mildred S. Gehman (PA, 1908 - 2006)

Oil on canvas, "Stone Arch Bridge, Marshall's Creek, Pa". SLR Mildred S. Gehman. 20"h x 16"w sight

1000 - 1500

3337

## Laura Greenwood (PA 1897 - 1951)

Oil on canvas, SLR Laura Greenwood. 23.5"h x 19.5"w sight **400 – 600** 

3338

#### Wayne Beam Morrell (MA, NJ 1923 - 2013)

Oil on board, landscape. SLL Wayne Morrell. 7.75"h x 9.5"w sight **300 – 500** 

3339

#### **Anson K. Cross**

Attributed, oil on board, 9.5"h x 13.5"w sight

200 - 300

3340

#### Ranulph Bye

Watercolor, "Corn Basket", SLR Ranulph Bye, retains 1968 Salmagundi Club exhibition tag. 13"h x 20"w