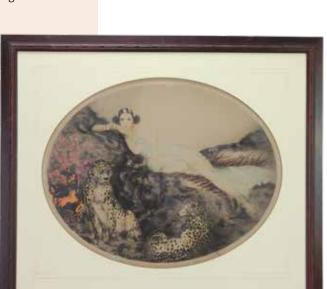

## Louis Icart (1888 - 1950)

Drypoint etching on paper with watercolor, SLR. 17"h x 21"w sight

800 - 1200

3293

**3296** 