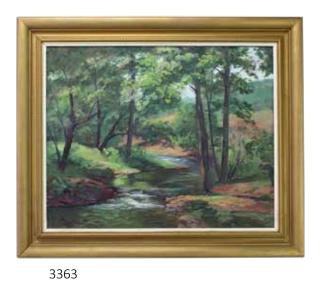

ight

300 - 500

3360

## James Abbott McNeill Whistler (1834 - 1903)

Etching, Rotherhithe, SD in plate 1860. 11"h x 8"w sight 300 - 500

**3361** 

#### Jean Halter (1916 - 1981)

Oil on canvas, winter landscape. SLR Jean H. Halter 24"h x 36"w 3000 - 5000

#### **3362**

#### Carol Sirak (PA, NJ 1906 - 1976)

Oil on board, river landscape. Has Richard Sirak Collection stamp en verso. 16"h x 20"w sight

1000 - 1500

**3363** 

#### John Berninger (Pa, 1897 - 1981)

Oil on board, landscape with stream. SLL. 15.5"h x 19.5"w sight 800 - 1200

**3364** 

#### Carl Wuermer (1900 - 1981)

Oil on canvas, winter landscape. SLR Carl Wuermer. 27.25"h x 29.5"w sight

5000 - 7000

**3365** 

#### Ray Overpeck (PA born 1933)

Oil on board, "Bridge on Rapp Creek (Quarry Road)", SLR. 16"h x 20"w sight









**3366** 

## John Berninger (Pa, 1897 - 1981)

Oil on board, winter river scene with home. SLL John E. Berninger. 16"h x 20"w

1500 - 2500

**3367** 

#### Philip Duane Jamison Jr (b. 1925)

Watercolor, "Ducky's Chair", SLR Philip Jamison. Winner of the Ted Hautzky Memorial Award at the American Watercolor Society 107th Annual Exhibition. 19"h x 24"w sight

1000 - 1500

3368

## Jacob Greenleaf (MA 1887 - 1968)

Oil on board, SLR, "J. Greenleaf"
"Chester Square" (Annisquam Mass.)
9"h x 12"w

200 - 400

**3369** 

# Gustave Adolph Wiegand (PA Germany 1870 - 1957)

Oil on canvas, "Golden Autumn, NH", SLR "Gustave Wiegand" 29.5"h x 24.5"w sight

500 - 700





3370

## Decourcy L. Taylor Jr. (b. 1930)

Oil in board. SDLL "Decourcy Taylor 2006" 20"h x 28.25"w sight

300 - 500

**3371*