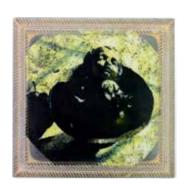

# **FURNITURE**

3236

#### **Mid-Century Modern** Planter-In the Manner of George Nakashima

Walnut, dovetailed, copper lined. 13"h x 72"w x 14"d

500 - 1000

**3237** 

#### **John Stuart Mid-Century Modern Sofa**

Grete Jalk for John Stuart, four seat Danish sofa, walnut frame, blue upholstery, Signed. 27.5"h x 99"w x 28"d

400 - 800

3238

#### **Mid-Century Modern Coffee Table-In the Manner** of George Nakashima

Walnut, trapezoid top with lower shelf. 13"h x 53"w x 19.75"d

500 - 800

**3239** 

#### **Philip Lloyd Powell Hanging Cabinet**

Silver leaf carved two door cabinet with mirror background. Acquired from the artist. 23.5"h x 32"w x 24.5"d

4000 - 6000

3240

#### **Dunbar Barrel Chair**

Walnut, bentwood arm chair, turquoise upholstery, retains label. 30.5"h x 24"w x 22"d

300 - 500

**3241** 

#### (10) Mies Van de Rohe **Brno Chairs**

For Knoll, chrome base arm chairs, tapestry upholstery. 32"h x 23"w x 21"d

2000 - 3000

**3242** 

#### **Philip Lloyd Powell Cabinet**

Marble and silvered wood cabinet, circa 1970. Doors opening to reveal one shelf. Acquired from the artist. 37.25"h x 25.5"w x 25.5"d

3500 - 4500

3243

#### In the Manner of Mario Papperzini for Salterini

Wrought iron outdoor seating, loveseat 30.5"h x 69"w x 30"d. Armchair 30.5"h x 26"w x 30"d. (2) Side chairs 30.5"h x 23.5"w x 30"d. Glass top table 20"h x 23.75"w x 20"d