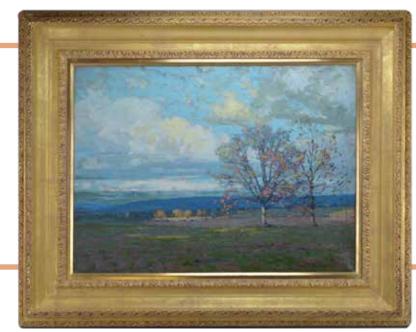

3340

3342





3335

# Mildred S. Gehman (PA, 1908 - 2006)

Oil on canvas on board. Winter riverscape. SLR Mildred S. Gehman. 16"h x 20"w sight

800 - 1200

**3336** 

#### Mildred S. Gehman (PA, 1908 - 2006)

Oil on canvas, "Stone Arch Bridge, Marshall's Creek, Pa". SLR Mildred S. Gehman. 20"h x 16"w sight

1000 - 1500

3337

## Laura Greenwood (PA 1897 - 1951)

Oil on canvas, SLR Laura Greenwood. 23.5"h x 19.5"w sight **400 – 600** 

3338

#### Wayne Beam Morrell (MA, NJ 1923 - 2013)

Oil on board, landscape. SLL Wayne Morrell. 7.75"h x 9.5"w sight **300 – 500** 

3339

#### **Anson K. Cross**

Attributed, oil on board, 9.5"h x 13.5"w sight

200 - 300

3340

#### Ranulph Bye

Watercolor, "Corn Basket", SLR Ranulph Bye, retains 1968 Salmagundi Club exhibition tag. 13"h x 20"w sight







#### **3341**

#### Hobson Pittman (PA, NC 1899/1890 - 1972)

Oil on board. "My Aunt's Room". SLR Hobson Pittman. 11.25"h x 20.25"w sight

2000 - 3000

#### **3342**

# Hobson Pittman (PA, NC 1899/1890 - 1972)

Pastel, still life. SUR Hobson Pittman, 23.75"h x 17.75"w sight 1500 - 2500

#### 3343

## Hobson Pittman (PA, NC 1899/1890 - 1972)

Pastel, floral still life. STUL Hobson Pittman "Charleston (April)". 25"h x 19"w sight

1000 - 2000

#### 3344

# Hobson Pittman (PA, NC 1899/1890 - 1972)

Pastel, floral still life. SUL Hobson Pittman. 23.5"h x 18"w sight 1000 - 2000

#### **3345**

#### John Fabian Carlson (NY CO 1874/75 - 1945)

Oil on canvas, "Autumn Sunlight". SLR John F. Carlson. 18"h x 24.25"w sight

5000 - 7000

#### **3346**

#### John Fabian Carlson (NY CO 1874/75 - 1945)