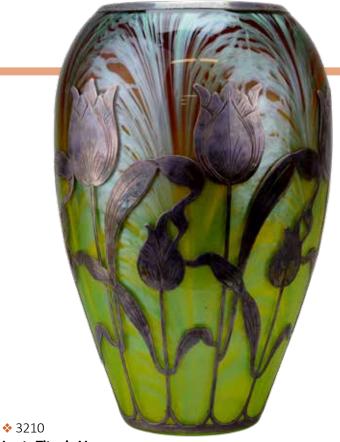

#### **Loetz Titania Vase**

Mottled yellow to amber background. Vase has pinched shoulders and ruffled lip with silver overlay collar and panoramic lily design. The interior of the vase is finished in green. 9.5"h x 5"w