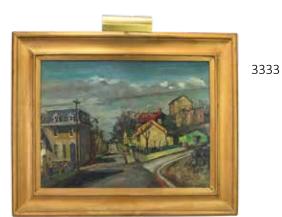

rson Baum (PA 1884 - 1956)

Oil on canvas, "Road to Argus" (Allentown Road, Telford, PA). SLL. 24.25"h x 29.5"w sight

10000 - 15000

#### **3330**

#### Walter Emerson Baum (PA 1884 - 1956)

Oil on canvas, "The Delaware, near Kintnersville, PA". SLR. 32"h x 40"w

8000 - 12000

#### **3331**

#### Walter Emerson Baum (PA 1884 - 1956)

Oil on canvas, SLL. 26.75"h x 35.75"w sight

6000 - 9000

#### **3332**

#### Walter Emerson Baum (PA 1884 - 1956)

Oil on canvas. "The Church". SLR. 30"h x 33.5"w sight

2000 - 4000

#### **3333**

#### Walter Emerson Baum (PA 1884 - 1956)

Oil on board, "Springtime, Manayunk" SLR. 22"h x 29.25"w sight 2000 - 4000

#### **3334**

#### Mildred S. Gehman (PA, 1908 - 2006)

Oil on canvas, "Rural Road to Mertztown, PA", SLR Mildred S. Gehman. 20"h x 24"w















3336



3340

3342





3335

# Mildred S. Gehman (PA, 1908 - 2006)

Oil on canvas on board. Winter riverscape. SLR Mildred S. Gehman. 16"h x 20"w sight

800 - 1200

**3336** 

#### Mildred S. Gehman (PA, 1908 - 2006)

Oil on canvas, "Stone Arch Bridge, Marshall's Creek, Pa". SLR Mildred S. Gehman. 20"h x 16"w sight

1000 - 1500

3337

## Laura Greenwood (PA 1897 - 1951)

Oil on canvas, SLR Laura Greenwood. 23.5"h x 19.5"w sight **400 – 600** 

3338

#### Wayne Beam Morrell (MA, NJ 1923 - 2013)

Oil on board, landscape. SLL Wayne Morrell. 7.75"h x 9.5"w sight **300 – 500** 

3339

#### **Anson K. Cross**

Attributed, oil on board, 9.5"h x 13.5"w sight

200 - 300

3340

#### Ranulph Bye

Watercolor, "Corn Basket", SLR Ranulph Bye, retains 1968 Salmagundi Club exhibition tag. 13"h x