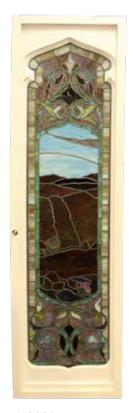

#### **Pair of Leaded Stained Glass Doors**

Landscape design in purple, blue and brown in wooden door frames. 89"h x 24.5"w x 3.75"d 1000 - 2000