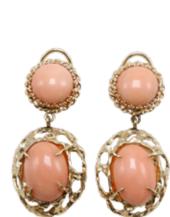

#### **3022**

# 14K Yellow Gold Pendant and Earrings with Coral

Pendant features (1) 18 X 13mm oval Coral cabochon. Each omega back non-pierced earring features (1) 12.5mm round and (1) 17 X 12.7mm oval Coral cabochon. Set: 29.0gtw.