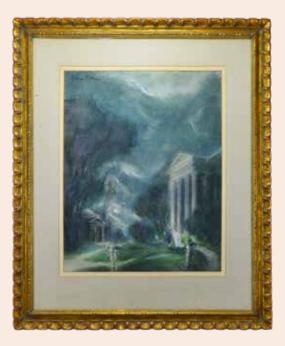

si (b. 1946)

Watercolor and ink on paper, SDLR "Mokgosi '76". 7.5"h x 17.5"w sight

500 - 800

#### **3311**

# Hans Moller (PA, Germany 1905 - 2000)

Watercolor, SDLR "Moller - 69". 18"h x 24"w sight **800 – 1200** 







3313 3314

**3312** 

#### Mildred S. Gehman (PA, 1908 - 2006)

Oil on canvas, "The Village of Coopersburg, The First Snow". SLR Mildred Stover Gehman. 29.5"h x 45.5"w sight

2000 - 4000

**3313** 

# Mildred S. Gehman (PA, 1908 - 2006)

Oil on canvas, "Rural Scene, Kempton, PA". SLR Mildred S. Gehman. 25"h x 30"w sight

1500 - 2000

# Mildred S. Gehman (PA, 1908 - 2006)

Oil on board, "Maine Coast". SLL M. Gehman. 5"h x 7"w sight 500 - 800

3315

## Mildred S. Gehman (PA, 1908 - 2006)

Oil on board, "Farm Near Topton, Pa". SLL Mildred S. Gehman. 8"h x 10"w sight







3318



3316

## Hans Muller (1873 - 1937)

Bronze sculpture, "Bauer mit Sense" 15.5"h x 6.5"w x 10"d 300 - 500

3319

3317

## Robert Waltsak (born 1944)

Oil on canvas, "Lancaster" SLR "R.A. Waltsak" 40" x 60" **800 – 1200** 

**3318** 

#### Robert Waltsak (born 1944)

Oil on canvas, "Delaware Water Gap" SLR "R.A. Waltsak" 40" x 72" **800 – 1200** 

**3319** 

## Hobson Pittman (PA, NC 1899/1890 - 1972)

Oil on board, cityscape. SDLR Hobson Pittman '47. 16"h x 24"w **3000 – 5000** 

**3320** 

## Hobson Pittman (PA, NC 1899/1890 - 1972)

Pastel, evening garden scene. SUL Hobson Pittman. 24.5"h x 19.25"w sight



3322

3321





3324

**3321** 

## Hobson Pittman (PA, NC 1899/1890 - 1972)

Pastel on paper, landscape. SDLR Hobson Pittman '42. 18"h x 22.5"w sight

1500 - 2000

#### **332