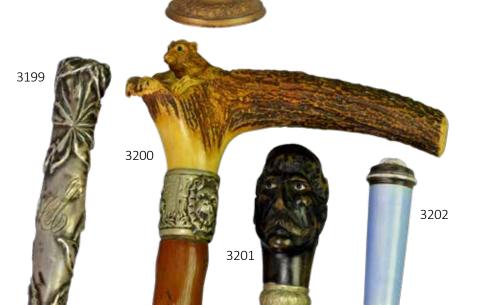

#### **Silver Handled Walking Stick**

Floral decoration, monogrammed. 36.75"|

200 - 300

**3200** 

#### **Carved Stag Horn Cane**

Canine carving on 6"l handle, pewter collar with canine and deer decoration. 36"I

300 - 500

**3201** 

#### **Carved Figural Walking Stick**

Glass eyes, silver collar on ebonized shaft. 34.75"l

300 - 500

3202

#### **Guilloche and Cameo Dress Cane**

Pale blue guilloche with carved cameo top with silver banding. Hallmarked.

700 - 900

**3203** 