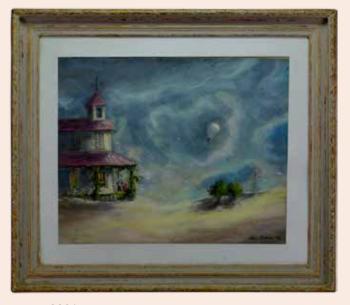

ast". SLL M. Gehman. 5"h x 7"w sight 500 - 800

3315

## Mildred S. Gehman (PA, 1908 - 2006)

Oil on board, "Farm Near Topton, Pa". SLL Mildred S. Gehman. 8"h x 10"w sight







3318



3316

## Hans Muller (1873 - 1937)

Bronze sculpture, "Bauer mit Sense" 15.5"h x 6.5"w x 10"d 300 - 500

3319

3317

## Robert Waltsak (born 1944)

Oil on canvas, "Lancaster" SLR "R.A. Waltsak" 40" x 60" **800 – 1200** 

**3318** 

#### Robert Waltsak (born 1944)

Oil on canvas, "Delaware Water Gap" SLR "R.A. Waltsak" 40" x 72" **800 – 1200** 

**3319** 

## Hobson Pittman (PA, NC 1899/1890 - 1972)

Oil on board, cityscape. SDLR Hobson Pittman '47. 16"h x 24"w **3000 – 5000** 

**3320** 

## Hobson Pittman (PA, NC 1899/1890 - 1972)

Pastel, evening garden scene. SUL Hobson Pittman. 24.5"h x 19.25"w sight



3322

3321





3324

**3321** 

## Hobson Pittman (PA, NC 1899/1890 - 1972)

Pastel on paper, landscape. SDLR Hobson Pittman '42. 18"h x 22.5"w sight

1500 - 2000

#### **3322**

#### Hobson Pittman (PA, NC 1899/1890 - 1972)

Pastel on paper, "Live Oaks on Mipkin Plantation". SLR Hobson Pittman. 13.75"h x 24.5"w sight

1500 - 2000

#### **3323**

## Nicholas Briganti (1861 - 1944)

Oil on canvas, "Young Smoker" SLR, "N. Briganti" 20"h x 16"w 300 - 500

#### **3324**

# Frank English (1854 - 1922)

Watercolor, landscape. SLL "F.F. English" 18.75"h x 32"w 800 - 1200

#### 3325

## Paul Remmey (1903 - 1958)

Watercolor, SDLR "Paul Remmey 56" 20.75"h x 28.75"w sight 300 - 500









3328

#### **3326**

#### Amos Shontz (PA 20th Century)

Oil on board, "The thief awaits the perfect moment