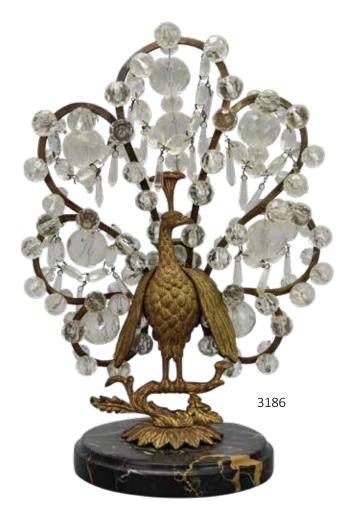

#### **Bohemian Peacock Candle Lamp**

Marble base with cut crystal tail. 12.5"h x 9"w x 5.5"d