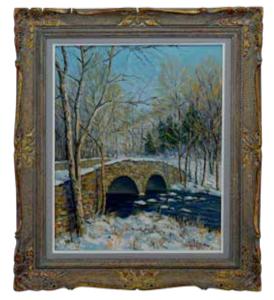

aum (PA 1884 - 1956)

Oil on canvas, "Road to Argus" (Allentown Road, Telford, PA). SLL. 24.25"h x 29.5"w sight

10000 - 15000

#### **3330**

#### Walter Emerson Baum (PA 1884 - 1956)

Oil on canvas, "The Delaware, near Kintnersville, PA". SLR. 32"h x 40"w

8000 - 12000

#### **3331**

#### Walter Emerson Baum (PA 1884 - 1956)

Oil on canvas, SLL. 26.75"h x 35.75"w sight

6000 - 9000

#### **3332**

#### Walter Emerson Baum (PA 1884 - 1956)

Oil on canvas. "The Church". SLR. 30"h x 33.5"w sight

2000 - 4000

#### **3333**

#### Walter Emerson Baum (PA 1884 - 1956)

Oil on board, "Springtime, Manayunk" SLR. 22"h x 29.25"w sight 2000 - 4000

#### **3334**

#### Mildred S. Gehman (PA, 1908 - 2006)

Oil on canvas, "Rural Road to Mertztown, PA", SLR Mildred S. Gehman. 20"h x 24"w















3336



3340

3342





3335

# Mildred S. Gehman (PA, 1908 - 2006)

Oil on canvas on board. Winter riverscape. SLR Mildred S. Gehman. 16"h x 20"w sight

800 - 1200

**3336** 

#### Mildred S. Gehman (PA, 1908 - 2006)

Oil on canvas, "Stone Arch Bridge, Marshall's Creek, Pa". SLR Mildred S. Gehman. 20"h x 16"w sight

1000 - 1500

3337

## Laura Greenwood (PA 1897 - 1951)

Oil on canvas, SLR Laura Greenwood. 23.5"h x 19.5"w sight **400 – 600** 

3338

#### Wayne Beam Morrell (MA, NJ 1923 - 2013)

Oil on board, landscape. SLL Wayne Morrell. 7.75"h x 9.5"w sight **300 – 500** 

3339

#### **Anson K. Cross**

Attributed, oil on board, 9.5"h x 13.5"w sight

200 - 300

3340

#### Ranulph Bye

Watercolor, "Corn Basket", SLR Ranulph Bye, retains 1968 Salmagundi Club exhibition tag. 13"h x 20"w s