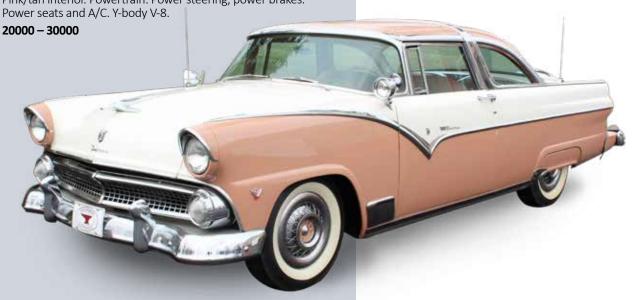

### **1008**

# 1955 Ford Fairlane Crown Victoria Coupe

VIN # U5SW173069. Odometer 46,619. Body Style: 2-door. Trim Exterior: Cream/buckskin tan. Continental package. Interior: Pink/tan interior. Powertrain: Power steering, power brakes.

Interior: Power windows, power seats. Powertrain: 302 V8, automatic transmission. 1957 Ford Thunderbird Hardtop/ Convertible (has no soft top, the soft top was an option when car was purchased new, the car, by serial number, was ordered with-