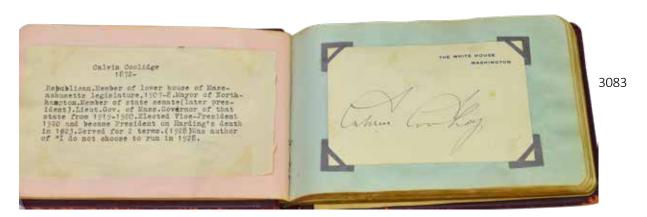

# **3083**

# Early 20th Century US Political Autograph Book

Small autograph book measuring 4.5" x 7" containing 27-cards and two loose letters of various United States political leaders from the 1920's with many being members of President Calvin Coolidge's cabinet. Autographs include Calvin Coolidge (on White House card), Herbert Hoover, Alfred E. Smith, Charles Dawes, Theodore Roosevelt III, Elihu Root (TLS), and others. Front cover on album detached. Please request complete list.