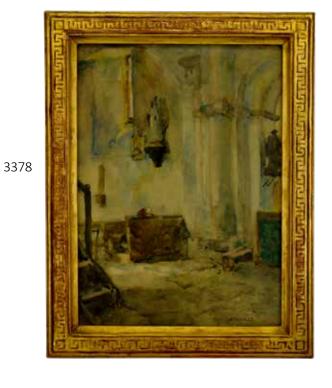

h x 12"w

200 - 400

**3369** 

# Gustave Adolph Wiegand (PA Germany 1870 - 1957)

Oil on canvas, "Golden Autumn, NH", SLR "Gustave Wiegand" 29.5"h x 24.5"w sight

500 - 700





3370

## Decourcy L. Taylor Jr. (b. 1930)

Oil in board. SDLL "Decourcy Taylor 2006" 20"h x 28.25"w sight

300 - 500

**3371** 

## Louis van der Beesen (b. 1938)

Oil on canvas. "etude pour les musiciens". SLR Louis van der Beesen. 39"h x 30.5"w sight

300 - 500

3372

## **Betty Minnucci**

Oil on board, "Ash Mill Rd". SLR B. Minnucci. 11.5"h x 15.5"w sight

300 - 500

**3373** 

## Ray Overpeck (PA b. 1933)

Oil on canvas, "December Dawn", SLR R. Overpeck. 17.5"h x 23.5"w sight

800 - 1200

3374

## Ray Overpeck (PA b. 1933)

Oil on board, "Autumn", SLL, R. Overpeck. 10.5"h x 13.5"w sight

600 - 900



3371









#### **Edmund Darch Lewis (1835 - 1910)**

Watercolor, seascape SDLR, 12"h x 24"w sight

500 - 700

3376

#### **Japanese Portrait**

Oil on canvas, 23"h x 18"w sight

400 - 600

3377

#### Arthur Meltzer (1893 - 1989)

Handpainted comb decorated frame, 16" x 20"; 3.25" wide. Circular "AM" mark en verso.

200 - 400

**3378** 

# Alice Schille (OH, NM 1869 - 1955) in Frederick Harer Frame

Watercolor on board. SLR A. Schille, in signed Frederick Harer (PA 1879 - 1947) gilt decorated frame. 14.25"h x 10.25"w sight

1500 - 2000

**3379** 

# John Frederick Peto (NJ, PA 1854 - 1907)

Oil on canvas, still life, SLL 13.5"h x 16.25"w sight

4000 - 6000

**3380** 

#### **Antonio Martino (1902 - 1988)**

Oil on canvas. SLR Antonio P Martino. 8.5"h x 14.5"w sight

500 - 800

3381

#### 19th C