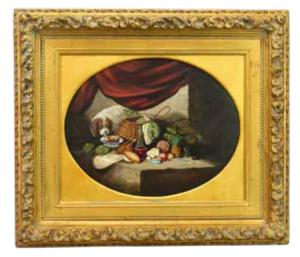

obson Pittman (PA, NC 1899/1890 - 1972)

Pastel, evening garden scene. SUL Hobson Pittman. 24.5"h x 19.25"w sight



3322

3321





3324

**3321** 

## Hobson Pittman (PA, NC 1899/1890 - 1972)

Pastel on paper, landscape. SDLR Hobson Pittman '42. 18"h x 22.5"w sight

1500 - 2000

#### **3322**

#### Hobson Pittman (PA, NC 1899/1890 - 1972)

Pastel on paper, "Live Oaks on Mipkin Plantation". SLR Hobson Pittman. 13.75"h x 24.5"w sight

1500 - 2000

#### **3323**

## Nicholas Briganti (1861 - 1944)

Oil on canvas, "Young Smoker" SLR, "N. Briganti" 20"h x 16"w 300 - 500

#### **3324**

# Frank English (1854 - 1922)

Watercolor, landscape. SLL "F.F. English" 18.75"h x 32"w 800 - 1200

#### 3325

## Paul Remmey (1903 - 1958)

Watercolor, SDLR "Paul Remmey 56" 20.75"h x 28.75"w sight 300 - 500









3328

#### **3326**

#### Amos Shontz (PA 20th Century)

Oil on board, "The thief awaits the perfect moment" SLR "Amos Shontz" 16"h x 20"w

300 - 500

#### **3327**

#### **Nude Bronze Sculpture**

Unsigned. 9.5"h x 8.5"w x 4.5"d

300 - 500

#### 3328

#### James Benade (PA 1823 - 1853)

Oil on board, "Union Canal", Signed en verso 'Ancona, J. Benade". 8.5"h x 12.5"w sight

800 - 1200

#### 3329

#### Walter Emerson Baum (PA 1884 - 1956)

Oil on canvas, "Road to Argus" (Allentown Road, Telford, PA). SLL. 24.25"h x 29.5"w sight

10000 - 15000

#### **3330**

#### Walter Emerson Baum (PA 1884 - 1956)

Oil on canvas, "The Delaware, near Kintnersville, PA". SLR. 32"h x 40"w

8000 - 12000

#### **3331**

#### Walter Emerson Baum (PA 1884 - 1956)

Oil on canvas, SLL. 26.75"h x 35.75"w si