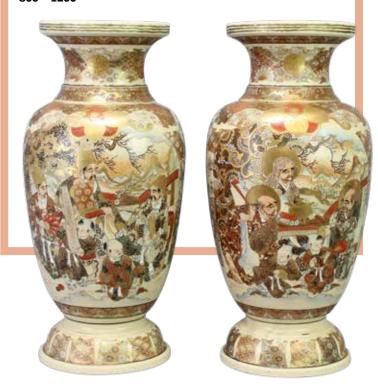

# Japanese Satsuma Vases

19th c., complementing pair with similar genre decoration. 18"h x 8"w

800 - 1200

**3124** 