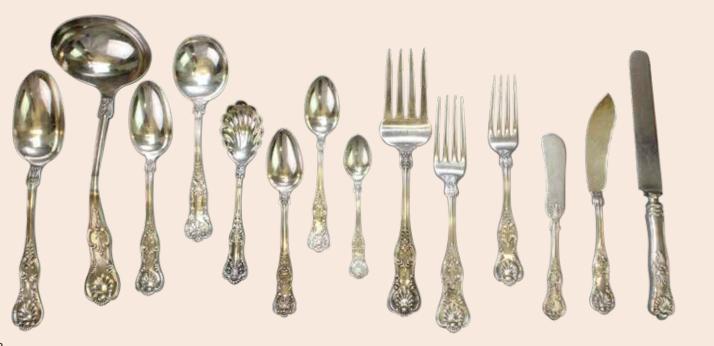

# Bailey, Banks and Biddle Cased Sterling Silver Flatware Set

Service for 12 in the Queen Anne engraved #11 pattern by Dominick and Haff, pieces are monogrammed and dated 1911. Case is lined with green velvet and marked Bailey, Banks and Biddle. Includes (12) hollow handled 9.75" dinner knives and (12) 8" luncheon knives both with blunt blades, (12) 5.5" fish forks, (12) 6.75" salad forks, (12) 7.5" dinner forks, (12) 5.25" ice cream forks, (8) 5" cocktail forks, (12) 7" place spoons, (6) 8" serving spoons, (12) 5.75" teaspoons, (12) 5.5" fruit spoons, (12) 5" bouillon spoons, (11) 4.5" demitasse spoons, (10) 5.5" butters. Approximate total weight of 143 ozt.