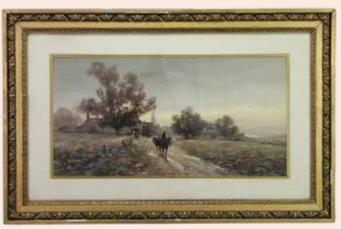

# Frank English (1854 - 1922)

Watercolor, landscape. SLL "F.F. English" 18.75"h x 32"w 800 - 1200