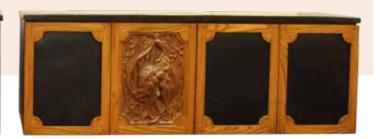

#### **Philip Lloyd Powell Wall Cabinet**

Oak framed leather covered panels on 3 of 4 folding doors accent the antique carved panels that Powell used in these cabinets. End panels are leather covered as well. Slate tops. Acquired from the artist. 18.25"h x 52"w x 20.25"d