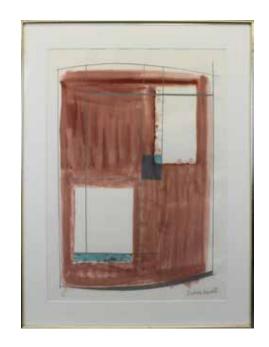

#### Franz Jozef Ponstingl (1927 - 2004)

Oil on board, "#9" SLL F. Kaiser (other name variants include Ponstingl, Eichel, and Hobell). 21"h x 27"w sight

800 - 1200

**3297** 