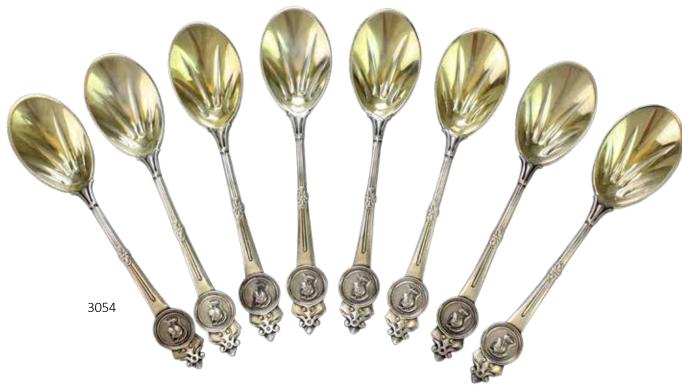

# **3054**

# Tiffany & Co. Sterling Silver **Spoon Grouping**

Medallion pattern with gold wash bowls, produced by Gorham, retailed by Tiffany and Co. 5.75"d. 5.5 ozt

300 - 500