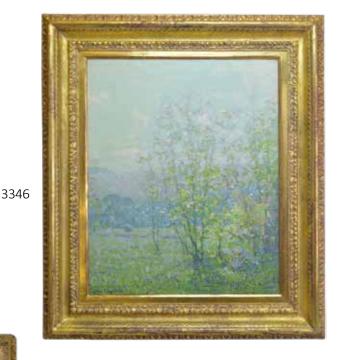

3340

3342





3335

# Mildred S. Gehman (PA, 1908 - 2006)

Oil on canvas on board. Winter riverscape. SLR Mildred S. Gehman. 16"h x 20"w sight

800 - 1200

**3336** 

#### Mildred S. Gehman (PA, 1908 - 2006)

Oil on canvas, "Stone Arch Bridge, Marshall's Creek, Pa". SLR Mildred S. Gehman. 20"h x 16"w sight

1000 - 1500

3337

## Laura Greenwood (PA 1897 - 1951)

Oil on canvas, SLR Laura Greenwood. 23.5"h x 19.5"w sight **400 – 600** 

3338

#### Wayne Beam Morrell (MA, NJ 1923 - 2013)

Oil on board, landscape. SLL Wayne Morrell. 7.75"h x 9.5"w sight **300 – 500** 

3339

#### **Anson K. Cross**

Attributed, oil on board, 9.5"h x 13.5"w sight

200 - 300

3340

#### Ranulph Bye

Watercolor, "Corn Basket", SLR Ranulph Bye, retains 1968 Salmagundi Club exhibition tag. 13"h x 20"w sight







#### **3341**

#### Hobson Pittman (PA, NC 1899/1890 - 1972)

Oil on board. "My Aunt's Room". SLR Hobson Pittman. 11.25"h x 20.25"w sight

2000 - 3000

#### **3342**

# Hobson Pittman (PA, NC 1899/1890 - 1972)

Pastel, still life. SUR Hobson Pittman, 23.75"h x 17.75"w sight 1500 - 2500

#### 3343

## Hobson Pittman (PA, NC 1899/1890 - 1972)

Pastel, floral still life. STUL Hobson Pittman "Charleston (April)". 25"h x 19"w sight

1000 - 2000

#### 3344

# Hobson Pittman (PA, NC 1899/1890 - 1972)

Pastel, floral still life. SUL Hobson Pittman. 23.5"h x 18"w sight 1000 - 2000

#### **3345**

#### John Fabian Carlson (NY CO 1874/75 - 1945)

Oil on canvas, "Autumn Sunlight". SLR John F. Carlson. 18"h x 24.25"w sight

5000 - 7000

#### **3346**

#### John Fabian Carlson (NY CO 1874/75 - 1945)