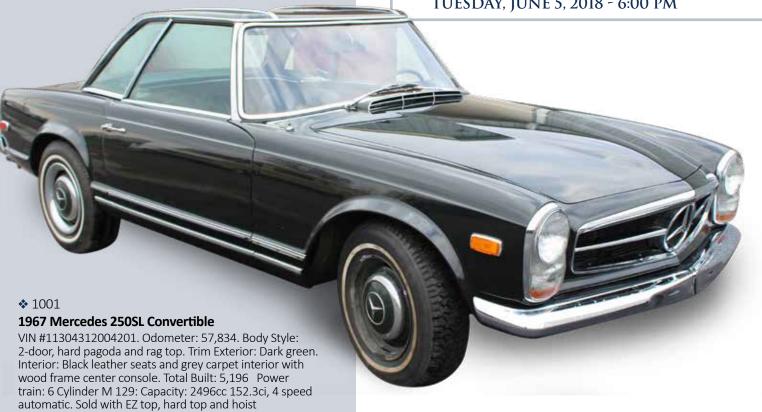

# **AUTOMOBILES:**

TUESDAY, JUNE 5, 2018 - 6:00 PM

**\*** 1002

20000 - 30000

# 1975 Mercedes 450 SL Convertible With Hard Top

VIN #10704412023956. Odometer: 99,771. Body Style: 2-door. Trim Exterior: Mint green Interior: Avocado green. Air conditioning, cruise control, power windows. Powertrain: V-8 engine, auto transmission.