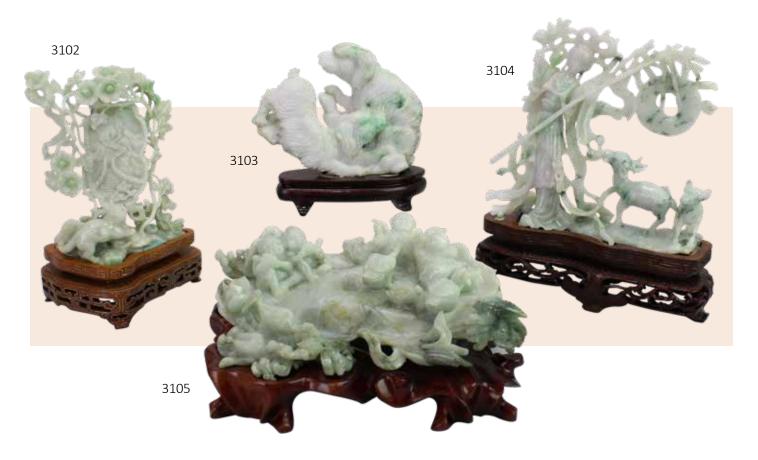

# **3102**

# **Jade Carving**

Depicting a cat at the base of a plaque of the Great Wall of China surrounded by flowers. 5.5"h x 4"w x 2"d

300 - 500

3103

# **Jade Carving**

Pair of playing dogs. 4"h x 5"w x 1.25"d

300 - 500

3104

# **Jade Carving**

Goddess with deer. 6"h x 6"w

300 - 500

3105

# **Jade Carving**

Children on a lily pad. 2"h x 7"w x 6"d

300 - 500