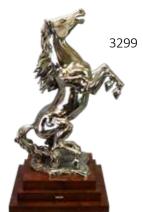

#### Saverio Sorbelli (Italy)

Silver horse sculpture, "L'Impennata" base signed, "S. Sorbelli" with various other marks including 925. 30"h x 14.5"w x 15"d

1000 - 2000

**3300** 