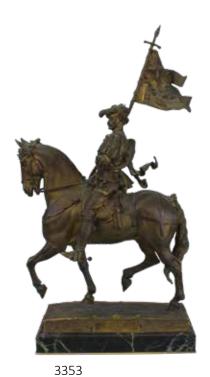

e. Fremiet is best known for the gilded Joan of Arc statue outside the Philadelphia Museum of Art. 27"h x 15"w x 7.25"d

1000 - 2000

#### **3354**

# Walter Emerson Baum (PA 1884 - 1956)

Oil on canvas, Canal on the Delaware, SLL. 31.5"h x 39.5"w sight

7000 - 9000

#### **3355**

# Walter Emerson Baum (1884 - 1956)

Oil on canvas, snowy river scene, SLR. 15.75"h x 20"w sight

1500 - 2500

#### **3356**

# Walter Emerson Baum (1884 - 1956)

Oil on canvas, "Branch Creek", SDLR W.E. Baum Sun light 1910. Reverse has hand written description of the painting. This painting was a family piece and was never available for sale. 12"h x 14"w sight

1500 - 2500

#### **3357**

# Walter Emerson Baum (PA 1884 - 1956)

Oil on board, "Manayunk" SDLR 1951. 23.75"h x 29.5"w sight



3347



3348



3349













3361





3362

3358

#### Walter Emerson Baum (1884 - 1956)

Pen and ink on paper. "Broad St. Quakertown". SDLR WE Baum 1949. 10"h x 14.75"w sight

300 - 500

3359

#### James Abbott McNeill Whistler (1834 - 1903)

Etching, La Vielle aux Logues, signed in plate. Retains original Rosenbach Galleries labels. 8.75"h x 6.25"w sight

300 - 500

3360

## James Abbott McNeill Whistler (1834 - 1903)

Etching, Rotherhithe, SD in plate 1860. 11"h x 8"w sight 300 - 500

**3361** 

#### Jean Halter (1916 - 1981)

Oil on canvas, winter landscape. SLR Jean H. Halter 24"h x 36"w 3000 - 5000

#### **3362**

#### Carol Sirak (PA, NJ 1906 - 1976)

Oil on board, river landscape. Has Richard Sirak Collection stamp en verso. 16"h x 20"w sight

1000 - 1500

**3363** 

#### John Berninger (Pa, 1897