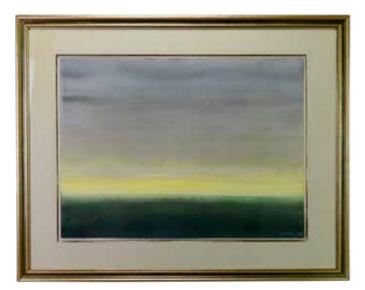

#### Olga de Amaral (Columbia, born 1932)

Acrylic and gold leaf on woven linen strips, "Alquimia XXXXVIII" signed, dated, titled and numbered on reverse, Olga De Amaral 1987. 73"h x 37"w On a rapid visit to Ireland to participate in a World Craft Council conference in 1970, on her way back to Colombia, Olga passed by Lucie Rie's studio in London (she met the British ceramist at the conference). She inspired her to incorporate gold into tapestries. <sup>1</sup>That afternoon in London I noticed a break in a ceramic vase. Lucy Rie explained to me that the breakage didn't exist for her because she transformed the piece when she mended it with gold leaf, as do the Japanese when prized porcelain breaks. The concept touched me in some mysterious place of my mind". The Alchemies series, started in 1983/84 and ongoing, was the first series made entirely with gold leaf, which the artist considered, just as the alchemists did, as a symbol of knowledge. The pieces from this series are rectangular mini "canvases" made out of cotton and prepared with white-washed gesso to be covered with acrylic paint and gold/silver leaf. After experimenting with the large scale, Olga de Amaral wanted to return to a human scale. The first 13 works in the series are based on the proportion of the human figure and inspired by the ancestral culture of Peru - its objects and science, especially mathematics. Also, when the artists visited the village of Barichara in northern Colombia, the architectural landscape of that beautiful town inspired the materials and colors used in the first pieces in the series too - clay-colored linen predominantly with white, gold and blue tones. Gold has played an important role both in various Native American cultures and in the Catholic religion. The artist realized that the application of gold made the weaving appear heavy and flexible, a quality she was looking for after the early large scale weavings that had an architectural and sculptural intention. Unlike those massive constructions woven with heavy fibers such as horsehair and coarse hand-spun wool, the Alchemies are more concerned with how surfaces, textures and finishes transform the space they occupy or contain. The pieces from this series hang in a vertical, gravitational way and separated from the wall, as if they were living in their own unique space. The effect, the atmospheres they create when hung together are similar to when you enter a colonial church or the burial chambers of pre-Columbian cultures. "It has always been my desire to induce a (...) state of silence in the places where I install my pieces."