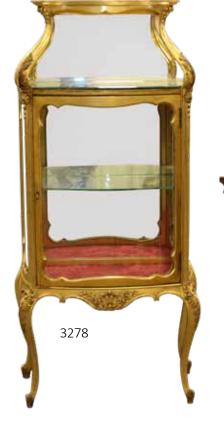

#### **Louis XVI Vitrine**

Gold gilt carved frame, bow front glass, mirror back. 55"h x 25.5"w x 13"d

600 - 900

3279