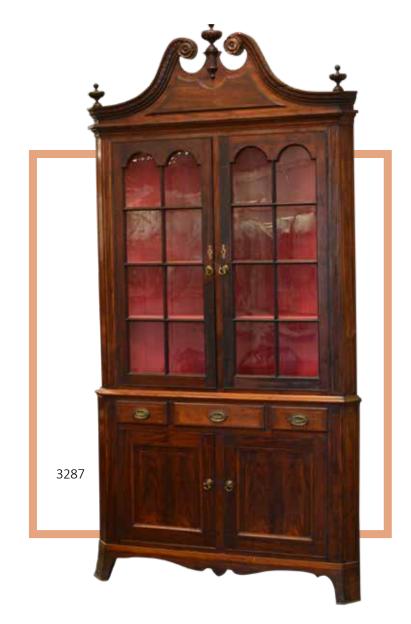

#### **Hepplewhite Corner** Cupboard

Walnut, line inlay, broken arch pediment with vasiform finials over two doors with arched panes, resting on a 3 drawer base, 2 doors, French feet. 105"h x 52"w x 33"d