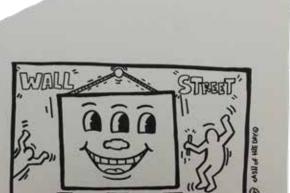

#### Keith Haring (NY, PA 1958 - 1990)

Black marker on paper, "Wall Street". Signed, dated and attributed, "K. Haring Cash Of The Day" En verso, signed "K. Haring 83, 6:00AM".

300 - 500

3303