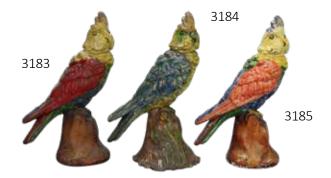

## **Cast Iron Cockatoo** on Stump Doorstop

Albany Foundry, flat backed. 12.5"h x 7"w

200 - 300

**3184** 

#### **Cast Iron Cockatoo** on Stump Doorstop

Variation base, flat backed. 12.25"h x 7.75"w

200 - 300

**3185** 

#### **Cast Iron Cockatoo** on Stump Doorstop

Albany Foundry, flat backed. 12.5"h x 7"w

200 - 300

**3186** 