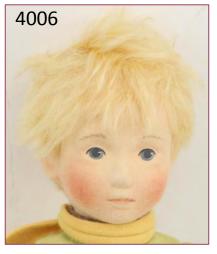

#### **Featuring the Collections of:**

- Regina Steele, Part 6
- Jim Ditzler & Herb Radlbeck Lancaster, PA Part 3

| 4001 |     | LOT OF R .<br>JOHN WRIGHT. | Walt Disney's GEPPETTO & PINOCCHIO. 17 1/2" Geppetto # 130/250. 9" Pinocchio # 130/250. Set comes with Geppetto's wooden work box and wooden chair #130/500 (with a sticker on bottom ITALY). Condition: NO BOXES.                                    | 300<br>500 |
|------|-----|----------------------------|-------------------------------------------------------------------------------------------------------------------------------------------------------------------------------------------------------------------------------------------------------|------------|
| 4002 |     | LOT OF R .<br>JOHN WRIGHT, | 17" "MacTAVISH" Character Doll, 1979-81'. Blonde mohair beard/hair. He is holding his walking stick. Hang tags, signed on bottom of left foot. Condition: NO BOX. Minor age discoloration on clothing.                                                | 200 500    |
| 4003 |     | LOT OF R .<br>JOHN WRIGHT. | 17" "SETH" Character Doll. 1979-81'. Dark brown/gray mohair beard/hair.<br>Olive green felt hat. Wooden rake. Hang tag on wrist. Condition: NO BOX.<br>Age discoloration on hat, leather boots.                                                       | 200 500    |
| 4004 |     | LOT OF R .<br>JOHN WRIGHT. | 17" "SETH" Character Doll. 1979-81'. Gray mohair beard/hair. Brown felt hat. Three-pronged pitchfork. Hang tag on wrist. Condition: NO BOX.                                                                                                           | 200 500    |
| 4005 | AL. | LOT OF R .<br>JOHN WRIGHT. | 17" "FATHER CHRISTMAS" type doll. This is a very early doll or a prototype doll. It does not have the defined facial features of his later dolls. (Pre-1979?) White mohair beard/hair. Signed on bottom of left foot. NO hang tag. Condition: NO BOX. | 200<br>500 |
| 4006 |     | LOT OF R .<br>JOHN WRIGHT. | MIB "THE LITTLE PRINCE AVIATOR & THE FOX". 15" 2004 The Little Prince Aviator doll No. 110/250. Antoine De Saint-Exupery. Comes with the felt rose in the glass dome. 5 1/2" 2004 The Fox No. 110/250. Both boxes have their certificates.            | 400<br>800 |
| 4007 |     | LOT OF ARTIST<br>DOLL(S).  | 16" "SUN CLUB KIDS" Doll by artist Carla Thompson. Thompson's Cloth Dolls.<br>Hand painted features, human hair wig. Doll is marked on back 1998 and<br>signed. Hang tag. She comes with her 5" fur kitty. Stand. OB.                                 | 50<br>200  |