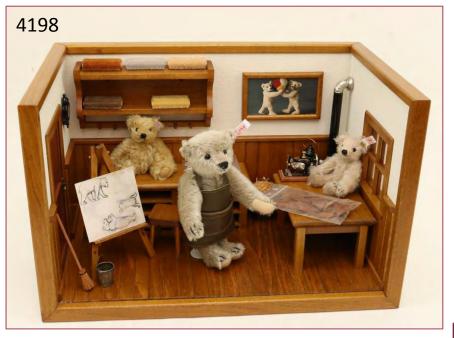

rt 3







4017















#### **Featuring the Collections of:**

- Regina Steele, Part 6
- Jim Ditzler & Herb Radlbeck Lancaster, PA Part 3

#### Buyer's Premium Applicable See Website for Terms and Conditions.



















#### **Featuring the Collections of:**

- Regina Steele, Part 6
- Jim Ditzler & Herb Radlbeck Lancaster, PA Part 3

## Wednesday, October 7 at 10:00 AM



4168















#### **Featuring the Collections of:**

- Regina Steele, Part 6
- Jim Ditzler & Herb Radlbeck Lancaster, PA Part 3





















#### **Featuring the Collections of:**

- Regina Steele, Part 6
- Jim Ditzler & Herb Radlbeck Lancaster, PA Part 3





















#### **Featuring the Collections of:**

- Regina Steele, Part 6
- Jim Ditzler & Herb Radlbeck Lancaster, PA Part 3















#### **Featuring the Collections of:**

- Regina Steele, Part 6
- Jim Ditzler & Herb Radlbeck Lancaster, PA Part 3





















#### Featuring the Collections of:

- Regina Steele, Part 6
- Jim Ditzler & Herb Radlbeck Lancaster, PA Part 3

Buyer's Premium Applicable See Website for Terms and Conditions.



















#### **Featuring the Collections of:**

- Regina Steele, Part 6
- Jim Ditzler & Herb Radlbeck Lancaster, PA Part 3









| 4001 |     | LOT OF R .<br>JOHN WRIGHT. | Walt Disney's GEPPETTO & PINOCCHIO. 17 1/2" Geppetto # 130/250. 9" Pinocchio # 130/250. Set comes with Geppetto's wooden work box and wooden chair #130/500 (with a sticker on bottom ITALY). Condition: NO BOXES.                                    | 300<br>500 |
|------|-----|-----------