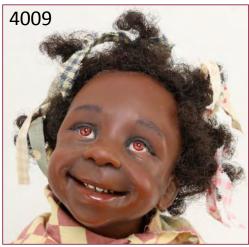

| 4008 | LOT OF ARTIST<br>DOLL(S). | Pair of 14 1/2" dolls by artist Tina Marie. "BASEBALL PLAYER and HIS SISTER" dolls. Hard sculture with kidolene bodies. Mohair type wigs. Freckle face boy with black eye, hanging onto his baseball bat. Hang tag. Mounted on a wooden base. Freckle face girl with long braided hair. She is holding a new bear she just bought. She has no hang tag. Stand.                                                                  | 100<br>300 |
|------|---------------------------|---------------------------------------------------------------------------------------------------------------------------------------------------------------------------------------------------------------------------------------------------------------------------------------------------------------------------------------------------------------------------------------------------------------------------------|------------|
| 4009 | LOT OF ARTIST<br>DOLL(S). | 17 1/2" "MANDY LULU" Doll. 1996. No artist name was found and it may possibly be under the wig. The body is not signed. Hard sculture with cloth body. Lower arms, legs and boots are sculpted.                                                                                                                                                                                                                                 | 50<br>200  |
| 4010 | LOT OF ARTIST<br>DOLL(S). | LOT. 22 1/2" "DELLA MAE" Doll. By artist Janada, Autumn Friends, Jackson, TN. 7-1993. I am #225/500. Sculpted head with painted features. Curly black synthetic hair. All cloth body. Hang tag. Condition: white clothing has age discoloration. She comes with a set of (3) 11" cloth dolls by artist Eoi Araujo. Handpainted features.                                                                                        | 50<br>200  |
| 4011 | LOT OF ARTIST<br>DOLL(S). | 23 1/2" "JACK" Doll. By artist Paula A. Stoner-Kiefer, Basically Dolls by Paula, Lebanon, PA. One-of-a-Kind. Painted stockinette head, features and hair. (Similar in style to an Alabama Baby). All cloth body with painted lower arms, legs. Dressed in vintage wool coat, velveteen pants. Doll comes with different pieces of information on how artist made it and named it after Jack London, her favorite author. Stand. | 50<br>200  |
| 4012 | LOT OF ARTIST<br>DOLL(S). | 22" "CAMMIE" II? #1, 1988 by artist Barbara Jane Larsen. Signed on back of neck. Painted cloth head, features and curly hair with braids. Cloth body. She is holding (3) little 4" cloth dolls on a string. Stand.                                                                                                                                                                                                              | 50<br>200  |
| 4013 | LOT OF ARTIST<br>DOLL(S). | 22" CAMERON" #1, 1988 by artist Barbara Jane Larsen. Signed on back of neck. Painted cloth head, features and curly hair. Cloth body. He is holding a wooden toy horse. Stand.                                                                                                                                                                                                                                                  | 50<br>200  |