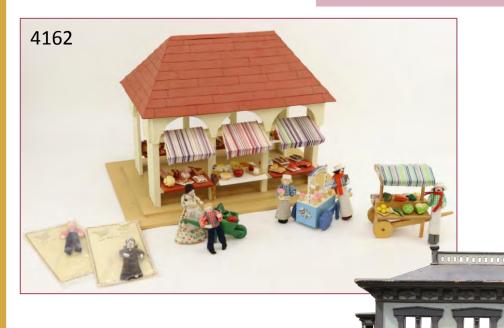

#### **Featuring the Collections of:**

- Regina Steele, Part 6
- Jim Ditzler & Herb Radlbeck Lancaster, PA Part 3

| 4001 |     | LOT OF R .<br>JOHN WRIGHT. | Walt Disney's GEPPETTO & PINOCCHIO. 17 1/2" Geppetto # 130/250. 9" Pinocchio # 130/250. Set comes with Geppetto's wooden work box and wooden chair #130/500 (with a sticker on bottom ITALY). Condition: NO BOXES.                                    | 300<br>500 |
|------|-----|----------------------------|-------------------------------------------------------------------------------------------------------------------------------------------------------------------------------------------------------------------------------------------------------|------------|
| 4002 |     | LOT OF R .<br>JOHN WRIGHT, | 17" "MacTAVISH" Character Doll, 1979-81'. Blonde mohair beard/hair. He is holding his walking stick. Hang tags, signed on bottom of left foot. Condition: NO BOX. Minor age discoloration on clothing.                                                | 200 500    |
| 4003 |     | LOT OF R .<br>JOHN WRIGHT. | 17" "SETH" Character Doll. 1979-81'. Dark brown/gray mohair beard/hair.<br>Olive green felt hat. Wooden rake. Hang tag on wrist. Condition: NO BOX.<br>Age discoloration on hat, leather boots.                                                       | 200 500    |
| 4004 |     | LOT OF R .<br>JOHN WRIGHT. | 17" "SETH" Character Doll. 1979-81'. Gray mohair beard/hair. Brown felt hat. Three-pronged pitchfork. Hang tag on wrist. Condition: NO BOX.                                                                                                           | 200 500    |
| 4005 | AL. | LOT OF R .<br>JOHN WRIGHT. | 17" "FATHER CHRISTMAS" type doll. This is a very early doll or a prototype doll. It does not have the defined facial features of his later dolls. (Pre-1979?) White mohair beard/hair. Signed on bottom of left foot. NO hang tag. Condition: NO BOX. | 200<br>500 |
| 4006 |     | LOT OF R .<br>JOHN WRIGHT. | MIB "THE LITTLE PRINCE AVIATOR & THE FOX". 15" 2004 The Little Prince Aviator doll No. 110/250. Antoine De Saint-Exupery. Comes with the felt rose in the glass dome. 5 1/2" 2004 The Fox No. 110/250. Both boxes have their certificates.            | 400<br>800 |
| 4007 |     | LOT OF ARTIST<br>DOLL(S).  | 16" "SUN CLUB KIDS" Doll by artist Carla Thompson. Thompson's Cloth Dolls.<br>Hand painted features, human hair wig. Doll is marked on back 1998 and<br>signed. Hang tag. She comes with her 5" fur kitty. Stand. OB.                                 | 50<br>200  |