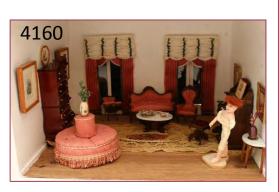

#### **Featuring the Collections of:**

- Regina Steele, Part 6
- Jim Ditzler & Herb Radlbeck Lancaster, PA Part 3

| 4001 |     | LOT OF R .<br>JOHN WRIGHT. | Walt Disney's GEPPETTO & PINOCCHIO. 17 1/2" Geppetto # 130/250. 9" Pinocchio # 130/250. Set comes with Geppetto's wooden work box and wooden chair #130/500 (with a sticker on bottom ITALY). Condition: NO BOXES.                                    | 300<br>500 |
|------|-----|----------------------------|-------------------------------------------------------------------------------------------------------------------------------------------------------------------------------------------------------------------------------------------------------|------------|
| 4002 |     | LOT OF R .<br>JOHN WRIGHT, | 17" "MacTAVISH" Character Doll, 1979-81'. Blonde mohair beard/hair. He is holding his walking stick. Hang tags, signed on bottom of left foot. Condition: NO BOX. Minor age discoloration on clothing.                                                | 200 500    |
| 4003 |     | LOT OF R .<br>JOHN WRIGHT. | 17" "SETH" Character Doll. 1979-81'. Dark brown/gray mohair beard/hair.<br>Olive green felt hat. Wooden rake. Hang tag on wrist. Condition: NO BOX.<br>Age discoloration on hat, leather boots.                                                       | 200 500    |
| 4004 |     | LOT OF R .<br>JOHN WRIGHT. | 17" "SETH" Character Doll. 1979-81'. Gray mohair beard/hair. Brown felt hat. Three-pronged pitchfork. Hang tag on wrist. Condition: NO BOX.                                                                                                           | 200 500    |
| 4005 | AL. | LOT OF R .<br>JOHN WRIGHT. | 17" "FATHER CHRISTMAS" type doll. This is a very early doll or a prototype doll. It does not have the defined facial features of his later dolls. (Pre-1979?) White mohair beard/hair. Signed on bottom of left foot. NO hang tag. Condition: NO BOX. | 200<br>500 |
| 4006 |     | LOT OF R .<br>JOHN WRIGHT. | MIB "THE LITTLE PRINCE AVIATOR & THE FOX". 15" 2004 The Little Prince Aviator doll No. 110/250. Antoine De Saint-Exupery. Comes with the felt rose in the glass dome. 5 1/2" 2004 The Fox No. 110/250. Both boxes have their certificates.            | 400<br>800 |
| 4007 |     | LOT OF ARTIST<br>DOLL(S).  | 16" "SUN CLUB KIDS" Doll by artist Carla Thompson. Thompson's Cloth Dolls.<br>Hand painted features, human hair wig. Doll is marked on back 1998 and<br>signed. Hang tag. She comes with her 5" fur kitty. Stand. OB.                                 | 50<br>200  |