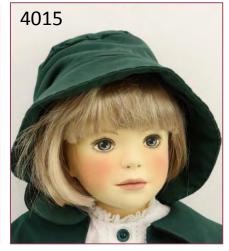

| 4014 | LOT OF ARTIST<br>DOLL(S).                | LOT. 14" "NOSTALGIC MEMORIES" by artist Tina Marie. Sculpted head and limbs, cloth body. Older woman looking in a hand mirror and remembering her past. She is sitting on a 6" T pink pedestal in a glass display box 16" T x 16" W x 12" D. Box opens from top.                                                                                                                                                                                                                                                                                                                           | 50<br>200  |
|------|------------------------------------------|--------------------------------------------------------------------------------------------------------------------------------------------------------------------------------------------------------------------------------------------------------------------------------------------------------------------------------------------------------------------------------------------------------------------------------------------------------------------------------------------------------------------------------------------------------------------------------------------|------------|
| 4015 | LOT OF ARTIST<br>DOLL(S).                | 32" "SUSAN" by artist Jessie Bishop, Jessie Bishop Dolls. New London, OH. LE: 6/6 . August 1999. Cloth doll hand painted by Judy Rankine. Signed on back of shoulder plate and on body. Costume designed and made by Dianne Sims. Made for the Doll & Teddy Bear Expo East, August 1999, Washington, DC. Sponsored by Dolls Magazine and Teddy Bear Review.                                                                                                                                                                                                                                | 50<br>200  |
| 4016 | LOT OF ARTIST<br>DOLL(S).                | 13 1/2" "KRAHMER PUPPEN" Doll by artist Hildegard Krahmer. Wooden head with painted features, blonde mohair wig. Cloth body. This is an older doll dressed in wool plaid coat and hat, cotton print dress. Teddy, lace socks. Brown suede shoes. Stand. Condition: age discoloration on body. Moth damage on hat.                                                                                                                                                                                                                                                                          | 50<br>200  |
| 4017 | LOT OF ARTIST<br>DOLL(S).                | MIB "WENDY LAWTON SECRET GARDEN" Doll. From the Lawton Library Collection, LE 121/175. Artist Wendy Lawton. 9" Porcelain head doll on a fully jointed wooden body. Stationary blue eyes. The doll comes in a wooden box that looks like a book. It is fitted with her coat, extra accessories and garden tools. This lot is is particuarly cute.                                                                                                                                                                                                                                           | 200<br>400 |
| 4018 | UFDC<br>CONVENTION<br>SOUVENIR<br>DOLLS. | Pair of MIB dolls. 13" "Victoria" Doll #1075, 1994 Atlanta Convention made by The Virginia Atelier. Comes with her crown in blue velvet box. Condition: box lid shows age discoloration. 14 1/2" "Charity" Doll #1261/1510. 1995 46th Annual UFDC Convention, Philadelphia. Made by the United States Historical Society, Richmond, VA.                                                                                                                                                                                                                                                    | 50<br>200  |
| 4019 | UFDC<br>CONVENTION<br>SOUVENIR<br>DOLLS. | Lot of (3) MIB Dolls/Items. 7 1/2" "Millicent" Doll "A Papier Mache Picnic" 2005 UFDC Convention - "Reflections on Fashion", Philadelphia, PA by artist Tom Banwell. Doll comes with (2) pcs. of clothing and a Hornbook. 7 1/2" All bisque "Alexander", 2001 Atlanta "Starry Starry Night" by artist Helen M. Carr. Comes with Bohemian glass world globe ornament. 5" "Golli Gee", 2003 UFDC Convention, New Orleans. Artist Allen W. Cunningham. The Golliwog is pulling a platform horse with two dolls sitting on back. Also comes with the necklace and pendant from the convention. | 100<br>300 |
| 4020 | UFDC<br>CONVENTION<br>SOUVENIR<br>DOLLS. | Lot. MIB "Regina Wentworth" Doll/wardrobe, July 10-15, 2005, UFDC Convention "Reflections on Fashion", Philadelphia, PA. Condition: tissue inside box is torn. Also - "Reflections on Fashion" souvenir book.                                                                                                                                                                                                                                                                                                                                                                              | 100<br>300 |