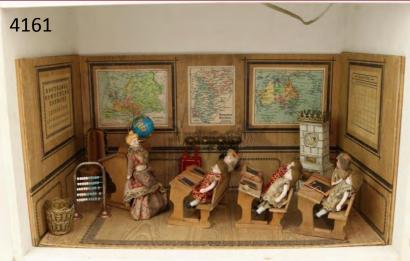

#### **Featuring the Collections of:**

- Regina Steele, Part 6
- Jim Ditzler & Herb Radlbeck Lancaster, PA Part 3

| 4001 |     | LOT OF R .<br>JOHN WRIGHT. | Walt Disney's GEPPETTO & PINOCCHIO. 17 1/2" Geppetto # 130/250. 9" Pinocchio # 130/250. Set comes with Geppetto's wooden work box and wooden chair #130/500 (with a sticker on bottom ITALY). Condition: NO BOXES.                                    | 300<br>500 |
|------|-----|----------------------------|-------------------------------------------------------------------------------------------------------------------------------------------------------------------------------------------------------------------------------------------------------|------------|
| 4002 |     | LOT OF R .<br>JOHN WRIGHT, | 17" "MacTAVISH" Character Doll, 1979-81'. Blonde mohair beard/hair. He is holding his walking stick. Hang tags, signed on bottom of left foot. Condition: NO BOX. Minor age discoloration on clothing.                                                | 200 500    |
| 4003 |     | LOT OF R .<br>JOHN WRIGHT. | 17" "SETH" Character Doll. 1979-81'. Dark brown/gray mohair beard/hair.<br>Olive green felt hat. Wooden rake. Hang tag on wrist. Condition: NO BOX.<br>Age discoloration on hat, leather boots.                                                       | 200 500    |
| 4004 |     | LOT OF R .<br>JOHN WRIGHT. | 17" "SETH" Character Doll. 1979-81'. Gray mohair beard/hair. Brown felt hat. Three-pronged pitchfork. Hang tag on wrist. Condition: NO BOX.                                                                                                           | 200 500    |
| 4005 | AL. | LOT OF R .<br>JOHN WRIGHT. | 17" "FATHER CHRISTMAS" type doll. This is a very early doll or a prototype doll. It does not have the defined facial features of his later dolls. (Pre-1979?) White mohair beard/hair. Signed on bottom of left foot. NO hang tag. Condition: NO BOX. | 200<br>500 |
| 4006 |     | LOT OF R .<br>JOHN WRIGHT. | MIB "THE LITTLE PRINCE AVIATOR & THE FOX". 15" 2004 The Little Prince Aviator doll No. 110/250. Antoine De Saint-Exupery. Comes with the felt rose in the glass dome. 5 1/2" 2004 The Fox No. 110/250. Both boxes have their certificates.            | 400<br>800 |
| 4007 |     | LOT OF ARTIST<br>DOLL(S).  | 16" "SUN CLUB KIDS" Doll by artist Carla Thompson. Thompson's Cloth Dolls.<br>Hand painted features, human hair wig. Doll is marked on back 1998 and<br>signed. Hang tag. She comes with her 5" fur kitty. Stand. OB.                                 | 50<br>200  |