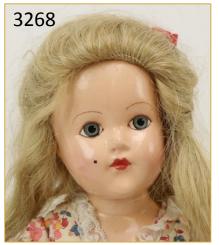

| 3064 | OO A SE | LOT OF DOLL<br>SUPPLIES. | Lot of doll wigs, bows, headbands. Wigs - (6) mohair. Dollspart Shirley Temple compo 13. The rest are unmarked. They are various sizes. Blonde, honey blonde, light brown. They are larger than the Shirley Temple wig. Condition: All of these wigs have been used. Bows - Various silk/rayon bows for decorating clothing or using in hair. Head bands - (10) cards of "Band-o For Kiddies bands. Silk, rayon. Condition: this lot is being sold AS IS.                                                                                                                                                                                         | 30<br>100 |
|------|---------|--------------------------|---------------------------------------------------------------------------------------------------------------------------------------------------------------------------------------------------------------------------------------------------------------------------------------------------------------------------------------------------------------------------------------------------------------------------------------------------------------------------------------------------------------------------------------------------------------------------------------------------------------------------------------------------|-----------|
| 3065 |         | BYELO BABY<br>LOT.       | Pair of dolls with 10 1/4" circ. bisque heads. Both dolls are marked Copr. by Grace S. Putnam. Both dolls have celuloid hands, original stamped cloth "frog" bodies. BLUE eye doll has darker hair and a paler complextion. Dressed in plain sleeveless gown, crocheted cap, booties. BROWN eye doll has pale blonde hair and a warmer complextion. Dressed in short gown, petticoat, long socks. Wool knit bonnet and sweater. Condition: nothing observed on bisque of either doll after careful examination. (2) Fingers broken on right hand. They are loose with doll.                                                                       | 50<br>200 |
| 3066 |         | BYELO BABY<br>LOT.       | Pair of dolls with 12 1/4" circ. bisque heads. Both dolls are marked Copr. by Grace S. Putnam. Both dolls have celluloid hands, original cloth "frog" bodies. BLUE eye doll has darker hair. Her body is marked. Dressed in antique gown, petticoat, bonnet. Newer booties. Condition: finger missing on right hand. BROWN eye doll has lighter hair. Dressed in antique gown, petticoat, bonnet, wool booties. Condition: mold imperfection under left ear. Black firing specks on cheek, under right ear. This lot is being sold AS IS.                                                                                                         | 50<br>200 |
| 3067 |         | BYELO BABY<br>LOT.       | Pair of dolls with BLUE eyes, celluloid hands, cloth "frog" bodies. Doll 1) has a 10 1 /2" circ. BilSKELOID head with painted features. The original body is marked. Dressed in antique clothing - short gown, petticoat, wool sweater/bonnet, felt mocassins. Condition: doll has had paint touch up on sides of head. Doll 2) has a 14" circ. composition head with tin sleep eyes. Marked G.S. Putnam. The original body has been replaced. Dressed in antique clothing - long hand embroidered baby gown, petticoat. Embroidered bib. Newer bonnet. Condition: crazing. Crack on neck. Repaint on back of head. This lot is being sold AS IS. | 50<br>200 |
| 3068 |         | BYELO BABY<br>LOT.       | 16 1/2" Circ. bisque head doll marked Copr. By Grace S. Putnam Made in Germany. BLUE eyes, celluloid hands, newer cloth "frog" body. Dressed in beautiful antique baby's long wool coat with heavy silk embroidery; detached cape with embroidery. Silk lined bonnet. Long white cotton gown and petticoat, wool booties. Condition: as stated. Nose rub; small cheek rub. Nothing else observed on bisque after careful examination. Crack on top of right hand. Thumb repair. Loss on upper back body covering.                                                                                                                                 | 50<br>200 |
| 3069 |         | BYELO BABY<br>LOT.       | 15 1/2" Circ. bisque head doll marked Copr. By Grace S. Putnam Made in Germany. BLUE eyes, celluloid hands, original marked cloth "frog" body. Dressed in original tagged K and K BYE-LO Baby gown with the original BYE-LO BABY K and K blue pin. Long petticoat, crocheted bonnet. Blue/ivory wool sweater and matching booties. Condition: small firing pock mark on head. Clothing has age discoloration. Age loss to ribbons.                                                                                                                                                                                                                | 50<br>200 |
| 3070 |         | BYELO BABY<br>LOT.       | 17" Circ. bisque head doll marked Copr. By Grace S. Putnam Made in Germany. BLUE eyes, celluloid hands, vintage cloth "frog" body. Dressed in all antique clothing - beautiful gown with hand embroidered eyelet panels down front, across hemline. Long petticoat. Silk lined lace bonnet with silk ribbon bow trim marked F & S Co.?. Wool booties. Long wool baby coat with silk embroidered collar marked R.H. Stearns & Co., BOSTON. Condition: rubs on ear, cheeks, nose, back of head. Both eyelids have been repainted. Firing mark across bridge of nose IS NOT a hairline. Bonnet strap has age loss.                                   | 50<br>200 |
| 3071 |         |                          | Pair of 10" circ. bisque head dolls are marked Copyright 1923 by Grace S. Putnam MADE IN GERMANY 1369/30. Both have BROWN eyes, 5 pc. papier mache bent limb baby bodies. Doll 1) has stationary eyes. Dressed in vintage organdy outfit, booties. Condition: chips on back of socket edge. Repaint on both arms. Doll 2) has sleep eyes. Dressed in newer crocheted 3 pc. outfit, booties. Condition: body has been completely repainted. Nothing observed on bisque. This lot is being sold AS IS.                                                                                                                                              | 50<br>200 |