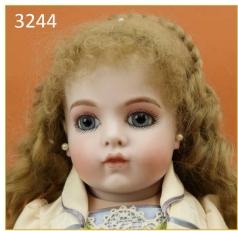

| 3042 |        | LOT OF CLOTH<br>DOLLS.                        | Pair of RAVCA character figures. Both are wearing all original clothing. 20" Tagged "Greek Soldier". Silver tag reads: Original RAVCA PARIS. Condition: loss on right thumb but nothing observed on face. Age loss on paper bodice. Historical figure - 19" "Oliver Cromwell" (1599 1658). Lord Protector of England 1653-1658. Condition: nothing observed on face or hands. Age discoloration on tunic and boots.   | 50<br>300 |
|------|--------|-----------------------------------------------|-----------------------------------------------------------------------------------------------------------------------------------------------------------------------------------------------------------------------------------------------------------------------------------------------------------------------------------------------------------------------------------------------------------------------|-----------|
| 3043 | Mark & | LOT OF<br>ANTIQUE<br>/VINTAGE<br>CLOTHING.    | Lot of antique white cotton doll petticoats. (4) Up to 4" long. (11) Up to 5" long. (9) Up to 7" Long. Condition: this lot is being sold AS IS.                                                                                                                                                                                                                                                                       | 30<br>100 |
| 3044 |        | LOT OF<br>ANTIQUE<br>/VINTAGE<br>CLOTHING.    | Lot of antique white cotton doll petticoats. (12) Up to 10" long. Condition: this lot is being sold AS IS.                                                                                                                                                                                                                                                                                                            | 30<br>100 |
| 3045 | The    | LOT OF<br>ANTIQUE<br>/VINTAGE<br>CLOTHING.    | Lot of antique white cotton doll dresses. (9) Dresses from 9" to 16 1/2". Condition: this lot is being sold AS IS.                                                                                                                                                                                                                                                                                                    | 50<br>200 |
| 3046 |        | LOT OF<br>ANTIQUE<br>/VINTAGE<br>CLOTHING.    | Lot of antique/vintage doll clothes. (4) 9" White cotton dresses. 7" Aqua silk dress, 13" print cotton dress. (Age fading, discoloration). Pair of 2 pc. outfits. Skirt with (2) bodices. (2) Jackets/coats. Velveteen Little Lord Fauntleroy jacket/pants. Wool felt vest. Condition: as stated. This lot is being sold AS IS.                                                                                       | 50<br>100 |
| 3047 |        | LOT OF<br>ANTIQUE<br>/VINTAGE<br>CLOTHING.    | Lot of white cotton (full) doll petticoats, undershirt. (32) Pcs., from 5" - 13". (1) Petticoat has a wool flannel skirt. Condition: this lot is being sold AS IS.                                                                                                                                                                                                                                                    | 30<br>100 |
| 3048 |        | LOT OF<br>ANTIQUE<br>/VINTAGE<br>CLOTHING.    | Lot of antique cotton doll pantaloons, teddies/bodices, corsets. (2) Corsets, (1) is marked EXIGEZ LA MARQUE P.D. and has garters attached. (4) Teddies. (14) Pantaloons 3 1/2" - 9 1/2". (2) Petticoats with pants attached. (1) "Jumpsuit". Condition: this lot is being sold AS IS.                                                                                                                                | 50<br>100 |
| 3049 | ENA    | LOT OF<br>ANTIQUE<br>/VINTAGE<br>CLOTHING.    | Lot of antique/vintage doll clothing. Lot of (3) black felt hats for male dolls. Pair of wook knit hats. Clothes - 2 pc. white sailor suit. Blue/white 2 pc. romper. 1 Pc. blue romper. Red wool coat, hat. These would fit dolls 13" - 15". Condition: this lot is being sold AS IS.                                                                                                                                 | 50<br>100 |
| 3050 |        | LOT OF<br>ANTIQUE<br>/VINTAGE<br>CLOTHING.    | Lot of vintage 1930's-50's organdy doll dresses, cotton underwear. (4) Dresses with teddies. (1) Dress with bonnet. (1) Dress with petticoat, pantaloons. (1) Dress with petticoat, bonnet. Pinafore. Bonnet. (6) Single dresses. (2) Baby gowns with petticoats. (1) Single baby gown. Dresses are 4 1/2" - 13". Also, (9) Petticoats with attached panties 5" - 8". Teddy. Condition: this lot is being sold AS IS. | 50<br>100 |
| 3051 |        | LOT OF<br>ANTIQUE<br>/VINTAGE<br>ACCESSORIES. | Lot of (13) antique ladies crocheted, tatted, and lace collars. "Babe" Collar and set of matching cuffs.(2) Pairs of cuffs. (5) Tatted/crocheted doilies. Condition: this lot is being sold AS IS.                                                                                                                                                                                                                    | 30<br>100 |
| 3052 |        | LOT OF<br>ANTIQUE<br>/VINTAGE<br>ACCESSORIES. | Lot of antique buttons. Metal, glass, jet, cloth covered, many figural/floral, celluloid buckle, mother-of-pearl, gold fronts, shoe buttons, cameo type, etc.                                                                                                                                                                                                                                                         | 30<br>100 |