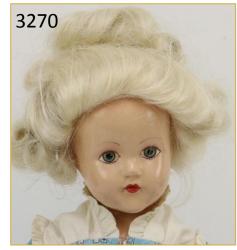

| 3064 | OO A SE | LOT OF DOLL<br>SUPPLIES. | Lot of doll wigs, bows, headbands. Wigs - (6) mohair. Dollspart Shirley Temple compo 13. The rest are unmarked. They are various sizes. Blonde, honey blonde, light brown. They are larger than the Shirley Temple wig. Condition: All of these wigs have been used. Bows - Various silk/rayon bows for decorating clothing or using in hair. Head bands - (10) cards of "Band-o For Kiddies bands. Silk, rayon. Condition: this lot is being sold AS IS.                                                                                                                                                                                         | 30<br>100 |
|------|---------|--------------------------|---------------------------------------------------------------------------------------------------------------------------------------------------------------------------------------------------------------------------------------------------------------------------------------------------------------------------------------------------------------------------------------------------------------------------------------------------------------------------------------------------------------------------------------------------------------------------------------------------------------------------------------------------|-----------|
| 3065 |         | BYELO BABY<br>LOT.       | Pair of dolls with 10 1/4" circ. bisque heads. Both dolls are marked Copr. by Grace S. Putnam. Both dolls have celuloid hands, original stamped cloth "frog" bodies. BLUE eye doll has darker hair and a paler complextion. Dressed in plain sleeveless gown, crocheted cap, booties. BROWN eye doll has pale blonde hair and a warmer complextion. Dressed in short gown, petticoat, long socks. Wool knit bonnet and sweater. Condition: nothing observed on bisque of either doll after careful examination. (2) Fingers broken on right hand. They are loose with doll.                                                                       | 50<br>200 |
| 3066 |         | BYELO BABY<br>LOT.       | Pair of dolls with 12 1/4" circ. bisque heads. Both dolls are marked Copr. by Grace S. Putnam. Both dolls have celluloid hands, original cloth "frog" bodies. BLUE eye doll has darker hair. Her body is marked. Dressed in antique gown, petticoat, bonnet. Newer booties. Condition: finger missing on right hand. BROWN eye doll has lighter hair. Dressed in antique gown, petticoat, bonnet, wool booties. Condition: mold imperfection under left ear. Black firing specks on cheek, under right ear. This lot is being sold AS IS.                                                                                                         | 50<br>200 |
| 3067 |         | BYELO BABY<br>LOT.       | Pair of dolls with BLUE eyes, celluloid hands, cloth "frog" bodies. Doll 1) has a 10 1 /2" circ. BilSKELOID head with painted features. The original body is marked. Dressed in antique clothing - short gown, petticoat, wool sweater/bonnet, felt mocassins. Condition: doll has had paint touch up on sides of head. Doll 2) has a 14" circ. composition head with tin sleep eyes. Marked G.S. Putnam. The original body has been replaced. Dressed in antique clothing - long hand embroidered baby gown, petticoat. Embroidered bib. Newer bonnet. Condition: crazing. Crack on neck. Repaint on back of head. This lot is being sold AS IS. | 50<br>200 |
| 3068 |         | BYELO BABY<br>LOT.       | 16 1/2" Circ. bisque head doll marked Copr. By Grace S. Putnam Made in Germany. BLUE eyes, celluloid hands, newer cloth "frog" body. Dressed in beautiful antique baby's long wool coat with heavy silk embroidery; detached cape with embroidery. Silk lined bonnet. Long white cotton gown and petticoat, wool booties. Condition: as stated. Nose rub; small cheek rub. Nothing else observed on bisque after careful examination. Crack on top of right hand. Thumb repair. Loss on upper back body covering.                                                                                                                                 | 50<br>200 |
| 3069 |         | BYELO BABY<br>LOT.       | 15 1/2" Circ. bisque head doll marked Copr. By Grace S. Putnam Made in Germany. BLUE eyes, celluloid hands, original marked cloth "frog" body. Dressed in original tagged K and K BYE-LO Baby gown with the original BYE-LO BABY K and K blue pin. Long petticoat, crocheted bonnet. Blue/ivory wool sweater and matching booties. Condition: small firing pock mark on head. Clothing has age discoloration. Age loss to ribbons.                                                                                                                                                                                                                | 50<br>200 |
| 3070 |         | BYELO BABY<br>LOT.       | 17" Circ. bisque head doll marked Copr. By Grace S. Putnam Made in Germany. BLUE eyes, celluloid hands, vintage cloth "frog" body. Dressed in all antique clothing - beautiful gown with hand embroidered eyelet panels down front, across hemline. Long petticoat. Silk lined lace bonnet with silk ribbon bow trim marked F & S Co.?. Wool booties. Long wool baby coat with silk embroidered collar marked R.H. Stearns & Co., BOSTON. Condition: rubs on ear, cheeks, nose, back of head. Both eyelids have been repainted. Firing mark across bridge of nose IS NOT a hairline. Bonnet strap has age loss.                                   | 50<br>200 |
| 3071 |         |                          | Pair of 10" circ. bisque head dolls are marked Copyright 1923 by Grace S. Putnam MADE IN GERMANY 1369/30. Both have BROWN eyes, 5 pc. papier mache bent limb baby bodies. Doll 1) has stationary eyes. Dressed in vintage organdy outfit, booties. Condition: chips on back of socket edge. Repaint on both arms. Doll 2) has sleep eyes. Dressed in newer crocheted 3 pc. outfit, booties. Condition: body has been completely repainted. Nothing observed on bisque. This lot is being sold AS IS.                                                                                                                                              | 50<br>200 |