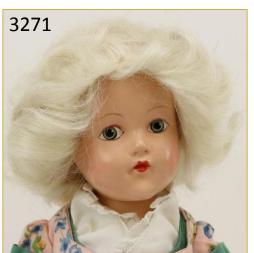

| 3064 | OO A SE | LOT OF DOLL<br>SUPPLIES. | Lot of doll wigs, bows, headbands. Wigs - (6) mohair. Dollspart Shirley Temple compo 13. The rest are unmarked. They are various sizes. Blonde, honey blonde, light brown. They are larger than the Shirley Temple wig. Condition: All of these wigs have been used. Bows - Various silk/rayon bows for decorating clothing or using in hair. Head bands - (10) cards of "Band-o For Kiddies bands. Silk, rayon. Condition: this lot is being sold AS IS.                                                                                                                                                                                         | 30<br>100 |
|------|---------|--------------------------|---------------------------------------------------------------------------------------------------------------------------------------------------------------------------------------------------------------------------------------------------------------------------------------------------------------------------------------------------------------------------------------------------------------------------------------------------------------------------------------------------------------------------------------------------------------------------------------------------------------------------------------------------|-----------|
| 3065 |         | BYELO BABY<br>LOT.       | Pair of dolls with 10 1/4" circ. bisque heads. Both dolls are marked Copr. by Grace S. Putnam. Both dolls have celuloid hands, original stamped cloth "frog" bodies. BLUE eye doll has darker hair and a paler complextion. Dressed in plain sleeveless gown, crocheted cap, booties. BROWN eye doll has pale blonde hair and a warmer complextion. Dressed in short gown, petticoat, long socks. Wool knit bonnet and sweater. Condition: nothing observed on bisque of either doll after careful examination. (2) Fingers broken on right hand. They are loose with doll.                                                                       | 50<br>200 |
| 3066 |         | BYELO BABY<br>LOT.       | Pair of dolls with 12 1/4" circ. bisque heads. Both dolls are marked Copr. by Grace S. Putnam. Both dolls have celluloid hands, original cloth "frog" bodies. BLUE eye doll has darker hair. Her body is marked. Dressed in antique gown, petticoat, bonnet. Newer booties. Condition: finger missing on right hand. BROWN eye doll has lighter hair. Dressed in antique gown, petticoat, bonnet, wool booties. Condition: mold imperfection under left ear. Black firing specks on cheek, under right ear. This lot is being sold AS IS.                                                                                                         | 50<br>200 |
| 3067 |         | BYELO BABY<br>LOT.       | Pair of dolls with BLUE eyes, celluloid hands, cloth "frog" bodies. Doll 1) has a 10 1 /2" circ. BilSKELOID head with painted features. The original body is marked. Dressed in antique clothing - short gown, petticoat, wool sweater/bonnet, felt mocassins. Condition: doll has had paint touch up on sides of head. Doll 2) has a 14" circ. composition head with tin sleep eyes. Marked G.S. Putnam. The original body has been replaced. Dressed in antique clothing - long hand embroidered baby gown, petticoat. Embroidered bib. Newer bonnet. Condition: crazing. Crack on neck. Repaint on back of head. This lot is being sold AS IS. | 50<br>200 |
| 3068 |         | BYELO BABY<br>LOT.       | 16 1/2" Circ. bisque head doll marked Copr. By Grace S. Putnam Made in Germany. BLUE eyes, celluloid hands, newer cloth "frog" body. Dressed in beautiful antique baby's long wool coat with heavy silk embroidery; detached cape with embroidery. Silk lined bonnet. Long white cotton gown and petticoat, wool booties. Condition: as stated. Nose rub; small cheek rub. Nothing else observed on bisque after careful examination. Crack on top of right hand. Thumb repair. Loss on upper back body covering.                                                                                                                                 | 50<br>200 |
| 3069 |         | BYELO BABY<br>LOT.       | 15 1/2" Circ. bisque head doll marked Copr. By Grace S. Putnam Made in Germany. BLUE eyes, celluloid hands, original marked cloth "frog" body. Dressed in original tagged K and K BYE-LO Baby gown with the original BYE-LO BABY K and K blue pin. Long petticoat, crocheted bonnet. Blue/ivory wool sweater and matching booties. Condition: small firing pock mark on head. Clothing has age discoloration. Age loss to ribbons.                                                                                                                                                                                                                | 50<br>200 |
| 3070 |         | BYELO BABY<br>LOT.       | 17" Circ. bisque head doll marked Copr. By Grace S. Putnam Made in Germany. BLUE eyes, celluloid hands, vintage cloth "frog" body. Dressed in all antique clothing - beautiful gown with hand embroidered eyelet panels down front, across hemline. Long petticoat. Silk lined lace bonnet with silk ribbon bow trim marked F & S Co.?. Wool booties. Long wool baby coat with silk embroidered collar marked R.H. Stearns & Co., BOSTON. Condition: rubs on ear, cheeks, nose, back of head. Both eyelids have been repainted. Firing mark across bridge of nose IS NOT a hairline. Bonnet strap has age loss.                                   | 50<br>200 |
| 3071 |         |                          | Pair of 10" circ. bisque head dolls are marked Copyright 1923 by Grace S. Putnam MADE IN GERMANY 1369/30. Both have BROWN eyes, 5 pc. papier mache bent limb baby bodies. Doll 1) has stationary eyes. Dressed in vintage organdy outfit, booties. Condition: chips on back of socket edge. Repaint on both arms. Doll 2) has sleep eyes. Dressed in newer crocheted 3 pc. outfit, booties. Condition: body has been completely repainted. Nothing observed on bisque. This lot is being sold AS IS.                                                                                                                                              | 50<br>200 |