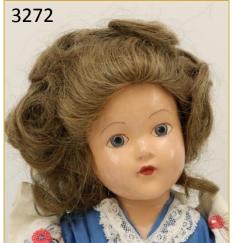

| 3072 |     | LOT OF<br>GERMAN<br>BISQUE HEAD<br>BABY DOLLS. | 20" HILDA (copyright) J.D.K. jr. 1914 Ges.gesch.N.1070 MADE IN 16. GERMANY solid dome baby doll. Blue sleep eyes, open mouth, painted blonde hair. 5 Pc. papier mache bent limb baby body. Dressed in antique baby dress with matching petticoat (initials B F D on petticoat); bonnet. All have scalloped hem/edge detail. Bib. Condition: nothing observed on bisque after careful examination. Paint loss on bottom cheek of torso.                                                                                                                                                                     | 750<br>1000 |
|------|-----|------------------------------------------------|------------------------------------------------------------------------------------------------------------------------------------------------------------------------------------------------------------------------------------------------------------------------------------------------------------------------------------------------------------------------------------------------------------------------------------------------------------------------------------------------------------------------------------------------------------------------------------------------------------|-------------|
| 3073 | S A | LOT OF<br>GERMAN<br>BISQUE HEAD<br>BABY DOLLS. | 19" MADE IN GERMANY 152 11 character baby. An original family owned doll named "Goldie" owned by Grandma Thelma Kennedy. Blue sleep eyes, open mouth, original brown curly human hair wig. 5 Pc. papier mache baby body. Dressed in antique dress, petticoat, undershirt, bonnet, pink leather booties. Celluloid baby rattle. Doll is wearing a blue ribbon from the UFDC dated 8/20/58. She is in her original G.A. Schwarz Toys, Philadelphia, PA box. Condition: slight kiln crack on rim edge. Otherwise, nothing observed on bisque after careful examination. Box has major age loss.               | 100<br>300  |
| 3074 |     | LOT OF<br>GERMAN<br>BISQUE HEAD<br>BABY DOLLS. | 17 1/2" 13" circ. GERMANY No. 2 solid dome character baby. (Note with doll reads: "Wonder Baby" 1922 by Georgene Averille for Broadway Musical "Tangerine".) Stationary blue eyes, closed mouth, painted, molded blonde hair. Cloth torso with composition limbs. Dressed in antique long coat with double capelet, long gown and petticoat. Embroidered flannel bonnet. Condition: small mold imperfections on back of head, in front of left ear. Otherwise nothing observed on bisque after careful examination.                                                                                        | 50<br>200   |
| 3075 |     | LOT OF<br>GERMAN<br>BISQUE HEAD<br>BABY DOLLS. | 15" B X P O 585 7 GERMANY character baby. Blue sleep eyes, open mouth, blonde curly mohair Feidt wig. 5 Pc. papier mache bent limb baby body. Dressed in antique long coat with decorated collar, long gown and petticoat. Trimmed bonnet matches coat. Booties. Condition: small mold imperfection in front of left ear otherwise nothing observed on bisque after careful examination.                                                                                                                                                                                                                   | 50<br>200   |
| 3076 |     | LOT OF<br>GERMAN<br>BISQUE HEAD<br>BABY DOLLS. | 16" MADE IN GERMANY J.D.K. 257 character baby. Brown sleep eyes, open mouth, curly brown mohair wig. 5 Pc. papier mache bent limb baby body. Dressed in antique long gown, short petticoat, bonnet, booties, pink wool wrap. Condition: tiny flake on top of left eye. Slight cheek rub otherwise, nothing observed on bisque after careful examination.                                                                                                                                                                                                                                                   | 50<br>200   |
| 3077 |     | LOT OF<br>GERMAN<br>BISQUE HEAD<br>BABY DOLLS. | Pair of solid dome character dolls. 17" BABY GLORIA GERMANY with stationary brown eyes, open mouth, painted/molded blonde hair. Cloth body with composition lower limbs. Dressed in vintage dotted Swiss dress with matching bonnet; 1 pc. undergarment. Condition: slight cheek rub Cracks on composition. Body has been replaced. 10" AM GERMANY 347/2 with blue sleep eyes, open /closed mouth, painted blonde hair. Cloth body with composition hands. Dressed in factory gown, crocheted bonnet. Condition: minor pimples in bisque under mouth. This lot is being sold AS IS.                        | 50<br>200   |
| 3078 |     | LOT OF<br>GERMAN<br>BISQUE HEAD<br>BABY DOLLS. | Pair of solid dome character dolls. 11" TWO faced baby (sold as a Rock-a-Bye). Sleeping on one side, smiling on the other with blue sleep eyes, open mouth. Painted blonde hair. Pink cloth pin jointed body with celluloid hands. Dressed in blue organdy dress, teddy. (2) Blue bonnets. Condition: tan mold line on left cheek on sleeping side. 9 1/2" AM GERMANY 351./2/0K. with blue sleep eyes, open mouth. 5 Pc. papier mache body. Dressed in white organdy 3 pc. outfit. Condition: tiny flake under left eye. Both have ivory oilcloth shoes. The dolls come in a little suitcase with bedding. | 50<br>200   |