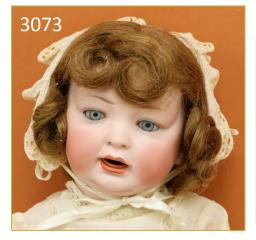

| 3072 |     | LOT OF<br>GERMAN<br>BISQUE HEAD<br>BABY DOLLS. | 20" HILDA (copyright) J.D.K. jr. 1914 Ges.gesch.N.1070 MADE IN 16. GERMANY solid dome baby doll. Blue sleep eyes, open mouth, painted blonde hair. 5 Pc. papier mache bent limb baby body. Dressed in antique baby dress with matching petticoat (initials B F D on petticoat); bonnet. All have scalloped hem/edge detail. Bib. Condition: nothing observed on bisque after careful examination. Paint loss on bottom cheek of torso.                                                                                                                                                                     | 750<br>1000 |
|------|-----|------------------------------------------------|------------------------------------------------------------------------------------------------------------------------------------------------------------------------------------------------------------------------------------------------------------------------------------------------------------------------------------------------------------------------------------------------------------------------------------------------------------------------------------------------------------------------------------------------------------------------------------------------------------|-------------|
| 3073 | S A | LOT OF<br>GERMAN<br>BISQUE HEAD<br>BABY DOLLS. | 19" MADE IN GERMANY 152 11 character baby. An original family owned doll named "Goldie" owned by Grandma Thelma Kennedy. Blue sleep eyes, open mouth, original brown curly human hair wig. 5 Pc. papier mache baby body. Dressed in antique dress, petticoat, undershirt, bonnet, pink leather booties. Celluloid baby rattle. Doll is wearing a blue ribbon from the UFDC dated 8/20/58. She is in her original G.A. Schwarz Toys, Philadelphia, PA box. Condition: slight kiln crack on rim edge. Otherwise, nothing observed on bisque after careful examination. Box has major age loss.               | 100<br>300  |
| 3074 |     | LOT OF<br>GERMAN<br>BISQUE HEAD<br>BABY DOLLS. | 17 1/2" 13" circ. GERMANY No. 2 solid dome character baby. (Note with doll reads: "Wonder Baby" 1922 by Georgene Averille for Broadway Musical "Tangerine".) Stationary blue eyes, closed mouth, painted, molded blonde hair. Cloth torso with composition limbs. Dressed in antique long coat with double capelet, long gown and petticoat. Embroidered flannel bonnet. Condition: small mold imperfections on back of head, in front of left ear. Otherwise nothing observed on bisque after careful examination.                                                                                        | 50<br>200   |
| 3075 |     | LOT OF<br>GERMAN<br>BISQUE HEAD<br>BABY DOLLS. | 15" B X P O 585 7 GERMANY character baby. Blue sleep eyes, open mouth, blonde curly mohair Feidt wig. 5 Pc. papier mache bent limb baby body. Dressed in antique long coat with decorated collar, long gown and petticoat. Trimmed bonnet matches coat. Booties. Condition: small mold imperfection in front of left ear otherwise nothing observed on bisque after careful examination.                                                                                                                                                                                                                   | 50<br>200   |
| 3076 |     | LOT OF<br>GERMAN<br>BISQUE HEAD<br>BABY DOLLS. | 16" MADE IN GERMANY J.D.K. 257 character baby. Brown sleep eyes, open mouth, curly brown mohair wig. 5 Pc. papier mache bent limb baby body. Dressed in antique long gown, short petticoat, bonnet, booties, pink wool wrap. Condition: tiny flake on top of left eye. Slight cheek rub otherwise, nothing observed on bisque after careful examination.                                                                                                                                                                                                                                                   | 50<br>200   |
| 3077 |     | LOT OF<br>GERMAN<br>BISQUE HEAD<br>BABY DOLLS. | Pair of solid dome character dolls. 17" BABY GLORIA GERMANY with stationary brown eyes, open mouth, painted/molded blonde hair. Cloth body with composition lower limbs. Dressed in vintage dotted Swiss dress with matching bonnet; 1 pc. undergarment. Condition: slight cheek rub Cracks on composition. Body has been replaced. 10" AM GERMANY 347/2 with blue sleep eyes, open /closed mouth, painted blonde hair. Cloth body with composition hands. Dressed in factory gown, crocheted bonnet. Condition: minor pimples in bisque under mouth. This lot is being sold AS IS.                        | 50<br>200   |
| 3078 |     | LOT OF<br>GERMAN<br>BISQUE HEAD<br>BABY DOLLS. | Pair of solid dome character dolls. 11" TWO faced baby (sold as a Rock-a-Bye). Sleeping on one side, smiling on the other with blue sleep eyes, open mouth. Painted blonde hair. Pink cloth pin jointed body with celluloid hands. Dressed in blue organdy dress, teddy. (2) Blue bonnets. Condition: tan mold line on left cheek on sleeping side. 9 1/2" AM GERMANY 351./2/0K. with blue sleep eyes, open mouth. 5 Pc. papier mache body. Dressed in white organdy 3 pc. outfit. Condition: tiny flake under left eye. Both have ivory oilcloth shoes. The dolls come in a little suitcase with bedding. | 50<br>200   |