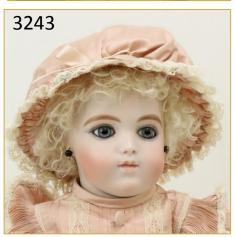

| 3042 |        | LOT OF CLOTH<br>DOLLS.                        | Pair of RAVCA character figures. Both are wearing all original clothing. 20" Tagged "Greek Soldier". Silver tag reads: Original RAVCA PARIS. Condition: loss on right thumb but nothing observed on face. Age loss on paper bodice. Historical figure - 19" "Oliver Cromwell" (1599 1658). Lord Protector of England 1653-1658. Condition: nothing observed on face or hands. Age discoloration on tunic and boots.   | 50<br>300 |
|------|--------|-----------------------------------------------|-----------------------------------------------------------------------------------------------------------------------------------------------------------------------------------------------------------------------------------------------------------------------------------------------------------------------------------------------------------------------------------------------------------------------|-----------|
| 3043 | Mark & | LOT OF<br>ANTIQUE<br>/VINTAGE<br>CLOTHING.    | Lot of antique white cotton doll petticoats. (4) Up to 4" long. (11) Up to 5" long. (9) Up to 7" Long. Condition: this lot is being sold AS IS.                                                                                                                                                                                                                                                                       | 30<br>100 |
| 3044 |        | LOT OF<br>ANTIQUE<br>/VINTAGE<br>CLOTHING.    | Lot of antique white cotton doll petticoats. (12) Up to 10" long. Condition: this lot is being sold AS IS.                                                                                                                                                                                                                                                                                                            | 30<br>100 |
| 3045 | The    | LOT OF<br>ANTIQUE<br>/VINTAGE<br>CLOTHING.    | Lot of antique white cotton doll dresses. (9) Dresses from 9" to 16 1/2". Condition: this lot is being sold AS IS.                                                                                                                                                                                                                                                                                                    | 50<br>200 |
| 3046 |        | LOT OF<br>ANTIQUE<br>/VINTAGE<br>CLOTHING.    | Lot of antique/vintage doll clothes. (4) 9" White cotton dresses. 7" Aqua silk dress, 13" print cotton dress. (Age fading, discoloration). Pair of 2 pc. outfits. Skirt with (2) bodices. (2) Jackets/coats. Velveteen Little Lord Fauntleroy jacket/pants. Wool felt vest. Condition: as stated. This lot is being sold AS IS.                                                                                       | 50<br>100 |
| 3047 |        | LOT OF<br>ANTIQUE<br>/VINTAGE<br>CLOTHING.    | Lot of white cotton (full) doll petticoats, undershirt. (32) Pcs., from 5" - 13". (1) Petticoat has a wool flannel skirt. Condition: this lot is being sold AS IS.                                                                                                                                                                                                                                                    | 30<br>100 |
| 3048 |        | LOT OF<br>ANTIQUE<br>/VINTAGE<br>CLOTHING.    | Lot of antique cotton doll pantaloons, teddies/bodices, corsets. (2) Corsets, (1) is marked EXIGEZ LA MARQUE P.D. and has garters attached. (4) Teddies. (14) Pantaloons 3 1/2" - 9 1/2". (2) Petticoats with pants attached. (1) "Jumpsuit". Condition: this lot is being sold AS IS.                                                                                                                                | 50<br>100 |
| 3049 | ENA    | LOT OF<br>ANTIQUE<br>/VINTAGE<br>CLOTHING.    | Lot of antique/vintage doll clothing. Lot of (3) black felt hats for male dolls. Pair of wook knit hats. Clothes - 2 pc. white sailor suit. Blue/white 2 pc. romper. 1 Pc. blue romper. Red wool coat, hat. These would fit dolls 13" - 15". Condition: this lot is being sold AS IS.                                                                                                                                 | 50<br>100 |
| 3050 |        | LOT OF<br>ANTIQUE<br>/VINTAGE<br>CLOTHING.    | Lot of vintage 1930's-50's organdy doll dresses, cotton underwear. (4) Dresses with teddies. (1) Dress with bonnet. (1) Dress with petticoat, pantaloons. (1) Dress with petticoat, bonnet. Pinafore. Bonnet. (6) Single dresses. (2) Baby gowns with petticoats. (1) Single baby gown. Dresses are 4 1/2" - 13". Also, (9) Petticoats with attached panties 5" - 8". Teddy. Condition: this lot is being sold AS IS. | 50<br>100 |
| 3051 |        | LOT OF<br>ANTIQUE<br>/VINTAGE<br>ACCESSORIES. | Lot of (13) antique ladies crocheted, tatted, and lace collars. "Babe" Collar and set of matching cuffs.(2) Pairs of cuffs. (5) Tatted/crocheted doilies. Condition: this lot is being sold AS IS.                                                                                                                                                                                                                    | 30<br>100 |
| 3052 |        | LOT OF<br>ANTIQUE<br>/VINTAGE<br>ACCESSORIES. | Lot of antique buttons. Metal, glass, jet, cloth covered, many figural/floral, celluloid buckle, mother-of-pearl, gold fronts, shoe buttons, cameo type, etc.                                                                                                                                                                                                                                                         | 30<br>100 |