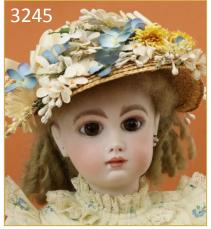

| 3042 |        | LOT OF CLOTH<br>DOLLS.                        | Pair of RAVCA character figures. Both are wearing all original clothing. 20" Tagged "Greek Soldier". Silver tag reads: Original RAVCA PARIS. Condition: loss on right thumb but nothing observed on face. Age loss on paper bodice. Historical figure - 19" "Oliver Cromwell" (1599 1658). Lord Protector of England 1653-1658. Condition: nothing observed on face or hands. Age discoloration on tunic and boots.   | 50<br>300 |
|------|--------|-----------------------------------------------|-----------------------------------------------------------------------------------------------------------------------------------------------------------------------------------------------------------------------------------------------------------------------------------------------------------------------------------------------------------------------------------------------------------------------|-----------|
| 3043 | Mark & | LOT OF<br>ANTIQUE<br>/VINTAGE<br>CLOTHING.    | Lot of antique white cotton doll petticoats. (4) Up to 4" long. (11) Up to 5" long. (9) Up to 7" Long. Condition: this lot is being sold AS IS.                                                                                                                                                                                                                                                                       | 30<br>100 |
| 3044 |        | LOT OF<br>ANTIQUE<br>/VINTAGE<br>CLOTHING.    | Lot of antique white cotton doll petticoats. (12) Up to 10" long. Condition: this lot is being sold AS IS.                                                                                                                                                                                                                                                                                                            | 30<br>100 |
| 3045 | The    | LOT OF<br>ANTIQUE<br>/VINTAGE<br>CLOTHING.    | Lot of antique white cotton doll dresses. (9) Dresses from 9" to 16 1/2". Condition: this lot is being sold AS IS.                                                                                                                                                                                                                                                                                                    | 50<br>200 |
| 3046 |        | LOT OF<br>ANTIQUE<br>/VINTAGE<br>CLOTHING.    | Lot of antique/vintage doll clothes. (4) 9" White cotton dresses. 7" Aqua silk dress, 13" print cotton dress. (Age fading, discoloration). Pair of 2 pc. outfits. Skirt with (2) bodices. (2) Jackets/coats. Velveteen Little Lord Fauntleroy jacket/pants. Wool felt vest. Condition: as stated. This lot is being sold AS IS.                                                                                       | 50<br>100 |
| 3047 |        | LOT OF<br>ANTIQUE<br>/VINTAGE<br>CLOTHING.    | Lot of white cotton (full) doll petticoats, undershirt. (32) Pcs., from 5" - 13". (1) Petticoat has a wool flannel skirt. Condition: this lot is being sold AS IS.                                                                                                                                                                                                                                                    | 30<br>100 |
| 3048 |        | LOT OF<br>ANTIQUE<br>/VINTAGE<br>CLOTHING.    | Lot of antique cotton doll pantaloons, teddies/bodices, corsets. (2) Corsets, (1) is marked EXIGEZ LA MARQUE P.D. and has garters attached. (4) Teddies. (14) Pantaloons 3 1/2" - 9 1/2". (2) Petticoats with pants attached. (1) "Jumpsuit". Condition: this lot is being sold AS IS.                                                                                                                                | 50<br>100 |
| 3049 | ENA    | LOT OF<br>ANTIQUE<br>/VINTAGE<br>CLOTHING.    | Lot of antique/vintage doll clothing. Lot of (3) black felt hats for male dolls. Pair of wook knit hats. Clothes - 2 pc. white sailor suit. Blue/white 2 pc. romper. 1 Pc. blue romper. Red wool coat, hat. These would fit dolls 13" - 15". Condition: this lot is being sold AS IS.                                                                                                                                 | 50<br>100 |
| 3050 |        | LOT OF<br>ANTIQUE<br>/VINTAGE<br>CLOTHING.    | Lot of vintage 1930's-50's organdy doll dresses, cotton underwear. (4) Dresses with teddies. (1) Dress with bonnet. (1) Dress with petticoat, pantaloons. (1) Dress with petticoat, bonnet. Pinafore. Bonnet. (6) Single dresses. (2) Baby gowns with petticoats. (1) Single baby gown. Dresses are 4 1/2" - 13". Also, (9) Petticoats with attached panties 5" - 8". Teddy. Condition: this lot is being sold AS IS. | 50<br>100 |
| 3051 |        | LOT OF<br>ANTIQUE<br>/VINTAGE<br>ACCESSORIES. | Lot of (13) antique ladies crocheted, tatted, and lace collars. "Babe" Collar and set of matching cuffs.(2) Pairs of cuffs. (5) Tatted/crocheted doilies. Condition: this lot is being sold AS IS.                                                                                                                                                                                                                    | 30<br>100 |
| 3052 |        | LOT OF<br>ANTIQUE<br>/VINTAGE<br>ACCESSORIES. | Lot of antique buttons. Metal, glass, jet, cloth covered, many figural/floral, celluloid buckle, mother-of-pearl, gold fronts, shoe buttons, cameo type, etc.                                                                                                                                                                                                                                                         | 30<br>100 |