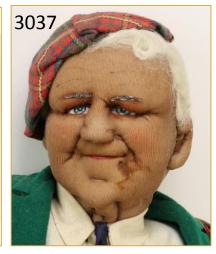

| 3035 |   | LOT OF CLOTH<br>DOLLS. | Pair of tagged RAVCA 16 1/2" "French Provincial Man and Woman" character dolls. All original clothing. Man is wearing wooden shoes and is tagged on back: Made in France. Silver tag reads: Original RAVCA PARIS. Condition: he has several small age holes on his face. None observed on her face.                                                                                                                                                              | 50<br>300 |
|------|---|------------------------|------------------------------------------------------------------------------------------------------------------------------------------------------------------------------------------------------------------------------------------------------------------------------------------------------------------------------------------------------------------------------------------------------------------------------------------------------------------|-----------|
| 3036 |   | LOT OF CLOTH<br>DOLLS. | Pair of tagged RAVCA 15" French Provincial character Lady dolls. "Brittany' and "Poitou". Round tags read: Original RAVCA Fabrication Francaise. All original colorful clothing. Condition: no holes observed on either face.                                                                                                                                                                                                                                    | 50<br>300 |
| 3037 |   | LOT OF CLOTH<br>DOLLS. | Tagged RAVCA 22" "Scottish Man" character doll. Silver tag reads: Original RAVCA PARIS. All original colorful clothing. Condition: (2) tiny holes on ear, neck. Age discoloration on clothing.                                                                                                                                                                                                                                                                   | 50<br>300 |
| 3038 |   | LOT OF CLOTH<br>DOLLS. | Tagged RAVCA 21" "Bon Vivant of The Moulin Rouge" male character doll. Silver tag reads: Original RAVCA PARIS (which is signed on back by artist). Also marked Made in France. All original clothing, he is very dapper! Condition: a couple of small holes on face. Black/white houndstooth suit has moth damage. Age discoloration on clothing.                                                                                                                | 50<br>300 |
| 3039 |   | LOT OF CLOTH<br>DOLLS. | Tagged RAVCA Historical figure. 21" "President Albert Lebrun" (1871-1950) character doll. President Lebrun was the President of France from 1932-1940. Silver tag reads: Original RAVCA PARIS. Also marked Made in France. All original clothing. Condition: loss on nose, forehead and both hands. Minor moth damage to wool tuxedo. Shoes have old tissue paper stuck to them (from being packed).                                                             | 50<br>300 |
| 3040 |   | LOT OF CLOTH<br>DOLLS. | Pair of tagged RAVCA 15 1/2" "French Provincial Man and Woman" character dolls. All original clothing. Both have the round tag that read: Original RAVCA Fabrication Francaise. Male Peasant is wearing (1) wooden shoe and is marked Made in France. Female's tag reads: "Poitou". She is wearing very colorful clothing and holding an infant. Condition: loss on man's face and hand. Nothing observed on the woman. (She may be a newer doll than the male.) | 50<br>300 |
| 3041 | - | LOT OF CLOTH<br>DOLLS. | Pair of RAVCA Historical figures. "Explorers". 18" "Cadillac" (Antoine de la Mothe 1657?-1730) and 19" "Samuel de Champlain" (1567-1635) character dolls. All original clothing. Condition: nothing observed on either face. Small hole on left hand of Champlain. Age discoloration on Champlain's boots.                                                                                                                                                       | 50<br>300 |