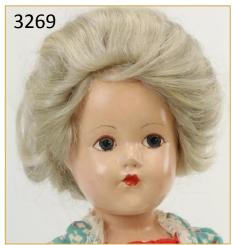

| 3064 | OO A SE | LOT OF DOLL<br>SUPPLIES. | Lot of doll wigs, bows, headbands. Wigs - (6) mohair. Dollspart Shirley Temple compo 13. The rest are unmarked. They are various sizes. Blonde, honey blonde, light brown. They are larger than the Shirley Temple wig. Condition: All of these wigs have been used. Bows - Various silk/rayon bows for decorating clothing or using in hair. Head bands - (10) cards of "Band-o For Kiddies bands. Silk, rayon. Condition: this lot is being sold AS IS.                                                                                                                                                                                         | 30<br>100 |
|------|---------|--------------------------|---------------------------------------------------------------------------------------------------------------------------------------------------------------------------------------------------------------------------------------------------------------------------------------------------------------------------------------------------------------------------------------------------------------------------------------------------------------------------------------------------------------------------------------------------------------------------------------------------------------------------------------------------|-----------|
| 3065 |         | BYELO BABY<br>LOT.       | Pair of dolls with 10 1/4" circ. bisque heads. Both dolls are marked Copr. by Grace S. Putnam. Both dolls have celuloid hands, original stamped cloth "frog" bodies. BLUE eye doll has darker hair and a paler complextion. Dressed in plain sleeveless gown, crocheted cap, booties. BROWN eye doll has pale blonde hair and a warmer complextion. Dressed in short gown, petticoat, long socks. Wool knit bonnet and sweater. Condition: nothing observed on bisque of either doll after careful examination. (2) Fingers broken on right hand. They are loose with doll.                                                                       | 50<br>200 |
| 3066 |         | BYELO BABY<br>LOT.       | Pair of dolls with 12 1/4" circ. bisque heads. Both dolls are marked Copr. by Grace S. Putnam. Both dolls have celluloid hands, original cloth "frog" bodies. BLUE eye doll has darker hair. Her body is marked. Dressed in antique gown, petticoat, bonnet. Newer booties. Condition: finger missing on right hand. BROWN eye doll has lighter hair. Dressed in antique gown, petticoat, bonnet, wool booties. Condition: mold imperfection under left ear. Black firing specks on cheek, under right ear. This lot is being sold AS IS.                                                                                                         | 50<br>200 |
| 3067 |         | BYELO BABY<br>LOT.       | Pair of dolls with BLUE eyes, celluloid hands, cloth "frog" bodies. Doll 1) has a 10 1 /2" circ. BilSKELOID head with painted features. The original body is marked. Dressed in antique clothing - short gown, petticoat, wool sweater/bonnet, felt mocassins. Condition: doll has had paint touch up on sides of head. Doll 2) has a 14" circ. composition head with tin sleep eyes. Marked G.S. Putnam. The original body has been replaced. Dressed in antique clothing - long hand embroidered baby gown, petticoat. Embroidered bib. Newer bonnet. Condition: crazing. Crack on neck. Repaint on back of head. This lot is being sold AS IS. | 50<br>200 |
| 3068 |         | BYELO BABY<br>LOT.       | 16 1/2" Circ. bisque head doll marked Copr. By Grace S. Putnam Made in Germany. BLUE eyes, celluloid hands, newer cloth "frog" body. Dressed in beautiful antique baby's long wool coat with heavy silk embroidery; detached cape with embroidery. Silk lined bonnet. Long white cotton gown and petticoat, wool booties. Condition: as stated. Nose rub; small cheek rub. Nothing else observed on bisque after careful examination. Crack on top of right hand. Thumb repair. Loss on upper back body covering.                                                                                                                                 | 50<br>200 |
| 3069 |         | BYELO BABY<br>LOT.       | 15 1/2" Circ. bisque head doll marked Copr. By Grace S. Putnam Made in Germany. BLUE eyes, celluloid hands, original marked cloth "frog" body. Dressed in original tagged K and K BYE-LO Baby gown with the original BYE-LO BABY K and K blue pin. Long petticoat, crocheted bonnet. Blue/ivory wool sweater and matching booties. Condition: small firing pock mark on head. Clothing has age discoloration. Age loss to ribbons.                                                                                                                                                                                                                | 50<br>200 |
| 3070 |         | BYELO BABY<br>LOT.       | 17" Circ. bisque head doll marked Copr. By Grace S. Putnam Made in Germany. BLUE eyes, celluloid hands, vintage cloth "frog" body. Dressed in all antique clothing - beautiful gown with hand embroidered eyelet panels down front, across hemline. Long petticoat. Silk lined lace bonnet with silk ribbon bow trim marked F & S Co.?. Wool booties. Long wool baby coat with silk embroidered collar marked R.H. Stearns & Co., BOSTON. Condition: rubs on ear, cheeks, nose, back of head. Both eyelids have been repainted. Firing mark across bridge of nose IS NOT a hairline. Bonnet strap has age loss.                                   | 50<br>200 |
| 3071 |         |                          | Pair of 10" circ. bisque head dolls are marked Copyright 1923 by Grace S. Putnam MADE IN GERMANY 1369/30. Both have BROWN eyes, 5 pc. papier mache bent limb baby bodies. Doll 1) has stationary eyes. Dressed in vintage organdy outfit, booties. Condition: chips on back of socket edge. Repaint on both arms. Doll 2) has sleep eyes. Dressed in newer crocheted 3 pc. outfit, booties. Condition: body has been completely repainted. Nothing observed on bisque. This lot is being sold AS IS.                                                                                                                                              | 50<br>200 |