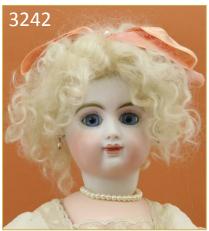

| 3042 |        | LOT OF CLOTH<br>DOLLS.                        | Pair of RAVCA character figures. Both are wearing all original clothing. 20" Tagged "Greek Soldier". Silver tag reads: Original RAVCA PARIS. Condition: loss on right thumb but nothing observed on face. Age loss on paper bodice. Historical figure - 19" "Oliver Cromwell" (1599 1658). Lord Protector of England 1653-1658. Condition: nothing observed on face or hands. Age discoloration on tunic and boots.   | 50<br>300 |
|------|--------|-----------------------------------------------|-----------------------------------------------------------------------------------------------------------------------------------------------------------------------------------------------------------------------------------------------------------------------------------------------------------------------------------------------------------------------------------------------------------------------|-----------|
| 3043 | Mark & | LOT OF<br>ANTIQUE<br>/VINTAGE<br>CLOTHING.    | Lot of antique white cotton doll petticoats. (4) Up to 4" long. (11) Up to 5" long. (9) Up to 7" Long. Condition: this lot is being sold AS IS.                                                                                                                                                                                                                                                                       | 30<br>100 |
| 3044 |        | LOT OF<br>ANTIQUE<br>/VINTAGE<br>CLOTHING.    | Lot of antique white cotton doll petticoats. (12) Up to 10" long. Condition: this lot is being sold AS IS.                                                                                                                                                                                                                                                                                                            | 30<br>100 |
| 3045 | The    | LOT OF<br>ANTIQUE<br>/VINTAGE<br>CLOTHING.    | Lot of antique white cotton doll dresses. (9) Dresses from 9" to 16 1/2". Condition: this lot is being sold AS IS.                                                                                                                                                                                                                                                                                                    | 50<br>200 |
| 3046 |        | LOT OF<br>ANTIQUE<br>/VINTAGE<br>CLOTHING.    | Lot of antique/vintage doll clothes. (4) 9" White cotton dresses. 7" Aqua silk dress, 13" print cotton dress. (Age fading, discoloration). Pair of 2 pc. outfits. Skirt with (2) bodices. (2) Jackets/coats. Velveteen Little Lord Fauntleroy jacket/pants. Wool felt vest. Condition: as stated. This lot is being sold AS IS.                                                                                       | 50<br>100 |
| 3047 |        | LOT OF<br>ANTIQUE<br>/VINTAGE<br>CLOTHING.    | Lot of white cotton (full) doll petticoats, undershirt. (32) Pcs., from 5" - 13". (1) Petticoat has a wool flannel skirt. Condition: this lot is being sold AS IS.                                                                                                                                                                                                                                                    | 30<br>100 |
| 3048 |        | LOT OF<br>ANTIQUE<br>/VINTAGE<br>CLOTHING.    | Lot of antique cotton doll pantaloons, teddies/bodices, corsets. (2) Corsets, (1) is marked EXIGEZ LA MARQUE P.D. and has garters attached. (4) Teddies. (14) Pantaloons 3 1/2" - 9 1/2". (2) Petticoats with pants attached. (1) "Jumpsuit". Condition: this lot is being sold AS IS.                                                                                                                                | 50<br>100 |
| 3049 | ENA    | LOT OF<br>ANTIQUE<br>/VINTAGE<br>CLOTHING.    | Lot of antique/vintage doll clothing. Lot of (3) black felt hats for male dolls. Pair of wook knit hats. Clothes - 2 pc. white sailor suit. Blue/white 2 pc. romper. 1 Pc. blue romper. Red wool coat, hat. These would fit dolls 13" - 15". Condition: this lot is being sold AS IS.                                                                                                                                 | 50<br>100 |
| 3050 |        | LOT OF<br>ANTIQUE<br>/VINTAGE<br>CLOTHING.    | Lot of vintage 1930's-50's organdy doll dresses, cotton underwear. (4) Dresses with teddies. (1) Dress with bonnet. (1) Dress with petticoat, pantaloons. (1) Dress with petticoat, bonnet. Pinafore. Bonnet. (6) Single dresses. (2) Baby gowns with petticoats. (1) Single baby gown. Dresses are 4 1/2" - 13". Also, (9) Petticoats with attached panties 5" - 8". Teddy. Condition: this lot is being sold AS IS. | 50<br>100 |
| 3051 |        | LOT OF<br>ANTIQUE<br>/VINTAGE<br>ACCESSORIES. | Lot of (13) antique ladies crocheted, tatted, and lace collars. "Babe" Collar and set of matching cuffs.(2) Pairs of cuffs. (5) Tatted/crocheted doilies. Condition: this lot is being sold AS IS.                                                                                                                                                                                                                    | 30<br>100 |
| 3052 |        | LOT OF<br>ANTIQUE<br>/VINTAGE<br>ACCESSORIES. | Lot of antique buttons. Metal, glass, jet, cloth covered, many figural/floral, celluloid buckle, mother-of-pearl, gold fronts, shoe buttons, cameo type, etc.                                                                                                                                                                                                                                                         | 30<br>100 |