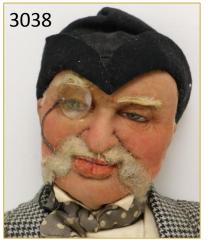

| 3035 |   | LOT OF CLOTH<br>DOLLS. | Pair of tagged RAVCA 16 1/2" "French Provincial Man and Woman" character dolls. All original clothing. Man is wearing wooden shoes and is tagged on back: Made in France. Silver tag reads: Original RAVCA PARIS. Condition: he has several small age holes on his face. None observed on her face.                                                                                                                                                              | 50<br>300 |
|------|---|------------------------|------------------------------------------------------------------------------------------------------------------------------------------------------------------------------------------------------------------------------------------------------------------------------------------------------------------------------------------------------------------------------------------------------------------------------------------------------------------|-----------|
| 3036 |   | LOT OF CLOTH<br>DOLLS. | Pair of tagged RAVCA 15" French Provincial character Lady dolls. "Brittany' and "Poitou". Round tags read: Original RAVCA Fabrication Francaise. All original colorful clothing. Condition: no holes observed on either face.                                                                                                                                                                                                                                    | 50<br>300 |
| 3037 |   | LOT OF CLOTH<br>DOLLS. | Tagged RAVCA 22" "Scottish Man" character doll. Silver tag reads: Original RAVCA PARIS. All original colorful clothing. Condition: (2) tiny holes on ear, neck. Age discoloration on clothing.                                                                                                                                                                                                                                                                   | 50<br>300 |
| 3038 |   | LOT OF CLOTH<br>DOLLS. | Tagged RAVCA 21" "Bon Vivant of The Moulin Rouge" male character doll. Silver tag reads: Original RAVCA PARIS (which is signed on back by artist). Also marked Made in France. All original clothing, he is very dapper! Condition: a couple of small holes on face. Black/white houndstooth suit has moth damage. Age discoloration on clothing.                                                                                                                | 50<br>300 |
| 3039 |   | LOT OF CLOTH<br>DOLLS. | Tagged RAVCA Historical figure. 21" "President Albert Lebrun" (1871-1950) character doll. President Lebrun was the President of France from 1932-1940. Silver tag reads: Original RAVCA PARIS. Also marked Made in France. All original clothing. Condition: loss on nose, forehead and both hands. Minor moth damage to wool tuxedo. Shoes have old tissue paper stuck to them (from being packed).                                                             | 50<br>300 |
| 3040 |   | LOT OF CLOTH<br>DOLLS. | Pair of tagged RAVCA 15 1/2" "French Provincial Man and Woman" character dolls. All original clothing. Both have the round tag that read: Original RAVCA Fabrication Francaise. Male Peasant is wearing (1) wooden shoe and is marked Made in France. Female's tag reads: "Poitou". She is wearing very colorful clothing and holding an infant. Condition: loss on man's face and hand. Nothing observed on the woman. (She may be a newer doll than the male.) | 50<br>300 |
| 3041 | - | LOT OF CLOTH<br>DOLLS. | Pair of RAVCA Historical figures. "Explorers". 18" "Cadillac" (Antoine de la Mothe 1657?-1730) and 19" "Samuel de Champlain" (1567-1635) character dolls. All original clothing. Condition: nothing observed on either face. Small hole on left hand of Champlain. Age discoloration on Champlain's boots.                                                                                                                                                       | 50<br>300 |