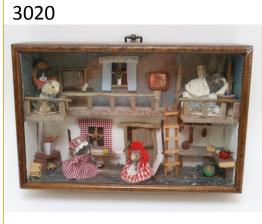

| 3015 | 000                    | LOT OF<br>HOLIDAY<br>/NOVELTY. | Lot of (7) Papier mache Easter eggs. All but one, are marked Made in Western Germany. The other one is unmarked. They range in size from 3" - 11". Condition: some age loss. This lot is being sold AS IS.                                                                                                                                                                                                                                                                                                 | 50<br>100 |
|------|------------------------|--------------------------------|------------------------------------------------------------------------------------------------------------------------------------------------------------------------------------------------------------------------------------------------------------------------------------------------------------------------------------------------------------------------------------------------------------------------------------------------------------------------------------------------------------|-----------|
| 3016 | 0                      | LOT OF<br>HOLIDAY<br>/NOVELTY. | Pair of 12" "Snow Children" No. 933 by artist Elaine Roesle, 1994, from Dear Doll's St. Nicholas Collection. Boy and Girl.                                                                                                                                                                                                                                                                                                                                                                                 | 50<br>100 |
| 3017 |                        | LOT OF<br>HOLIDAY<br>/NOVELTY. | Lot of (8) 3 1/2" 2006 porcelain snow figures/ornaments by artist Joan Benzell (former UFDC Region 13 Director). Also included is a 3" papier mache figure. (3) Items made by artist Rosemarie Snyder. China Low brow "Dolly's A B C Book, School Days" in book box made for UFDC 2017 Convention, Orlando. 2011 Bisque head Heubach type boy on sled. 4" Molded bisque head doll from Letitia Penn Luncheon, Region 13.                                                                                   | 50<br>100 |
| 3018 | 10/6 6 11/2 to 10/10/2 | LOT OF<br>HOLIDAY<br>/NOVELTY. | Lot of (24) flat, painted metal Christmas ornaments. They are unmarked. Condition: minor paint wear.                                                                                                                                                                                                                                                                                                                                                                                                       | 50<br>100 |
| 3019 |                        | LOT OF<br>HOLIDAY<br>/NOVELTY. | Pair of unmarked key wound toys. 2" T x 5" L Varigated mohair covered bird with metal eyes, beak, feet. Bird shakes when wound. 3 1/2" T x 4 1/2" L Gray flocked donkey. Glass eyes. When wound, ears go up and down, tail goes around in a circle. Condition: minor loss to flocking. This lot is being sold AS IS.                                                                                                                                                                                       | 50<br>200 |
| 3020 |                        | LOT OF<br>HOLIDAY<br>/NOVELTY. | Room box of dressed Mice. Wooden box with glass front measures 14" x 9" x 3 1 /2". Scene shows inside of Mouse House. Furnished downstairs with (2) mice and upstairs with (2) mice.                                                                                                                                                                                                                                                                                                                       | 50<br>200 |
| 3021 |                        | LOT OF<br>HOLIDAY<br>/NOVELTY. | Lot of (6) wax head German Christmas angels. (2) 6" In OB, marked Pauline Leidel Spreen. 10" Has a note with it: Christmas 1959 Nurenburg Fair, Germany. 13" Gold foil paper with spun glass hair. (Neck may have been repaired). 13" Blue velveteen with wig. 13" Gold foil paper and cloth braid detail has painted hair. Condition: some age loss. This lot is being sold AS IS.                                                                                                                        | 50<br>100 |
| 3022 | <b>1</b>               | LOT OF<br>HOLIDAY<br>/NOVELTY. | Lot of (3) wax creche type baby figures. MIB German 4" Baby with halo. 3" Baby in a wooden cradle filled with excellsior. 11 1/2" Baby in a twig cradle. It has stationary glass eyes, blonde human hair wig. Condition: this large baby has broken fingers on both hands. Both legs have been repaired. This lot is being sold AS IS.                                                                                                                                                                     | 50<br>200 |
| 3023 | SO LA                  | LOT OF<br>HOLIDAY<br>/NOVELTY. | Lot of (9) sets of Brides and Grooms and an extra Bride. Celluloid, all bisque, chenille. Kewpie Huggers, Kewpies, Betty Boop style. Germany, Japan, USA. 2 1/2" - 7". Condition: age loss and discoloration on clothing. Paint is worn on celluloid. This lot is being sold AS IS.                                                                                                                                                                                                                        | 100 300   |
| 3024 |                        | LOT OF<br>HOLIDAY<br>/NOVELTY. | Lot of Celluloid Novelties. 10" Ca. 1908 Teddy Doll (Eskimo). Jointed camel mohair with camel felt pads. Head is celluloid. Removable bonnet. Condition: cheek is cracked. Mohair has major age loss. 1930's Betty Boop style doll attached to a hoisery bag. Doll is 7". Her clothing is a cloth floral print bag with matching bonnet. 9 1/2" Celluloid baby doll Made in Japan. Doll has a swivel head with 5 pc. bent limb baby body. Painted features, hair. Condition: this lot is being sold AS IS. | 50<br>200 |