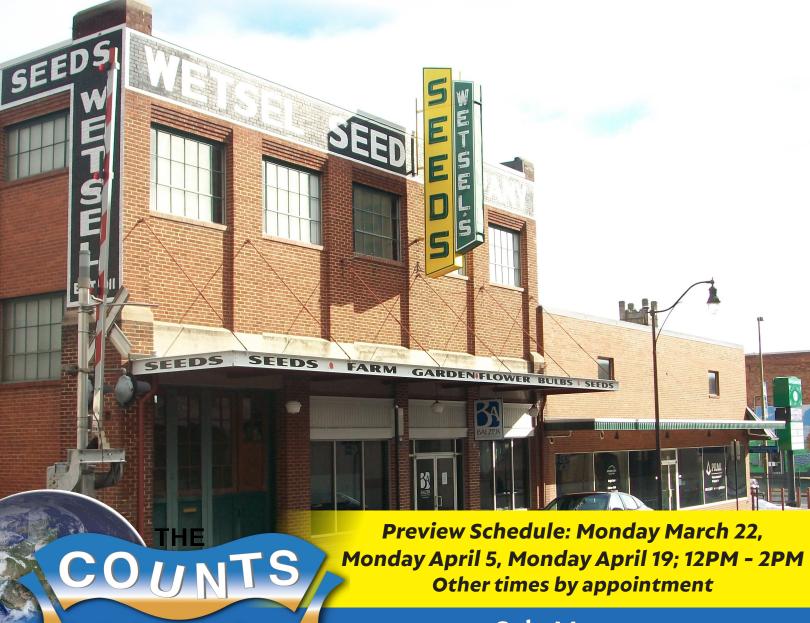

**DOWNTOWN HARRISONBURG** 

### COMMERCIAL BUILDING AUCTION

#### Monday, April 26th @ 12PM

128 W Market St, Harrisonburg VA

# FULL DETAILS AVAILABLE AT WWW.COUNTSAUCTION.COM

25,000 Sq Ft
Commercial
Building
3 Story w/ 3
Elevators
9 Spaces to Lease; 8
Leased to 5 Tenants

828 Main St, 15th Floor, Lynchburg VA 24504 | (434) 525-2991 | counts@countsauction.com