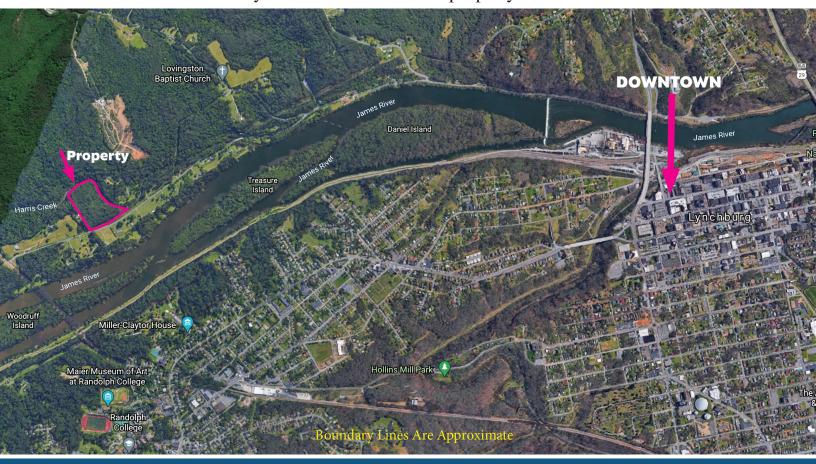

## Saturday, March 20th @ 12PM

River Rd, Amherst VA

Harris Creek runs along the back of the property and dumps into the James River at Treasure Island. You can canoe/kayak from Rt. 130 to this property and also onto the James River.

## A GREAT GETAWAY WITH ACCESS TO THE RIVER! A GREAT AIRBNB RENTAL SPOT CLOSE TO DOWNTOWN

828 Main St, 15th Floor, Lynchburg VA 24504 | (434) 525-2991 | counts@countsauction.com

WWW.COUNTSAUCTION.COM

VAAF93