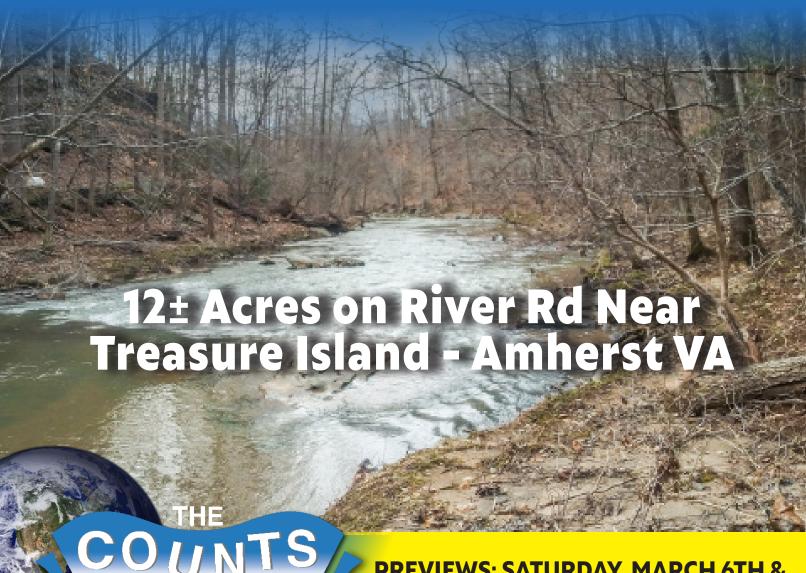

## Saturday, March 20th @ 12PM

River Rd, Amherst VA

Harris Creek runs along the back of the property and dumps into the James River at Treasure Island. You can canoe/kayak from Rt. 130 to this property and also onto the James River.

Over 1,400 feet frontage on Harris Creek