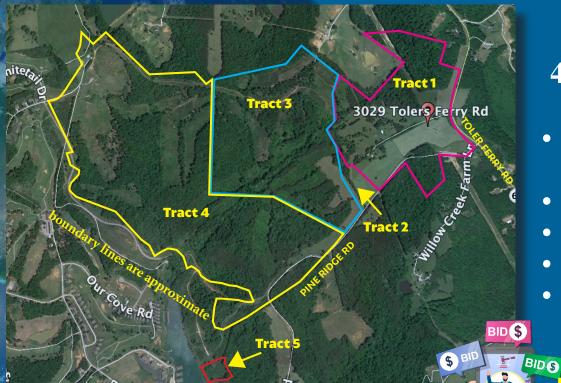

### 413± Acres Selling in 5 Tracts

- Tract 1: 81± Acres w/ 2BR, 1BA house
- Tract 2: 5.7± Acres
- Tract 3: 107.4± Acres
- Tract 4: 215.3± Acres

LIVE ONSITE OR

LINE BIDDING

• Tract 5: 2.8± Acres

COUNTS

**Realty & Auction Group** 

#### 413.06 acres selling in 5 tracts.

- Tract 1 81.68 acres (tax map #244-1-A). This tract is about 60% pasture/crop land with the balance forested. There is a 1,338' house on this tract that has 2 BR's and 1 BA. It is currently rented on a month to month lease. It has over 1/2 mile of road frontage on Tolers Ferry Rd and Pine Ridge Rd. [SALE SITE].
- Tract 2 5.73 acres (tax map #244-A-9). This tract is mostly open land. It has approximately 430' of road frontage on Pine Ridge Rd.
- Tract 3 107.49 acres (tax maps #244-A-7A and 244-A-8). This tract is a mix of open land and forest land. The wood lands are mostly hardwoods. The tract has about 445' of frontage on Pine Ridge Rd.
- Tract 4 215.32 acres (tax map #251-A-1). The tract has about 25% open land with the balance in predominately hardwoods. It has long road frontage on Pine Ridge Rd.
- Tract 5-2.84 acres (tax map #250-A-2). This waterfront lot has approximately 395' of frontage on Smith Mountain Lake. There is no known access via land to this tract.