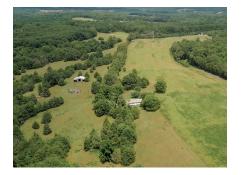

#### 413.06 acres selling in 5 tracts.

- Tract 1 81.68 acres (tax map #244-1-A). This tract is about 60% pasture/crop land with the balance forested. There is a 1,338' house on this tract that has 2 BR's and 1 BA. It is currently rented on a month to month lease. It has over 1/2 mile of road frontage on Tolers Ferry Rd and Pine Ridge Rd. [SALE SITE].
- Tract 2 5.73 acres (tax map #244-A-9). This tract is mostly open land. It has approximately 430' of road frontage on Pine Ridge Rd.
- Tract 3 107.49 acres (tax maps #244-A-7A and 244-A-8). This tract is a mix of open land and forest land. The wood lands are mostly hardwoods. The tract has about 445' of frontage on Pine Ridge Rd.
- Tract 4 215.32 acres (tax map #251-A-1). The tract has about 25% open land with the balance in predominately hardwoods. It has long road frontage on Pine Ridge Rd.
- Tract 5-2.84 acres (tax map #250-A-2). This waterfront lot has approximately 395' of frontage on Smith Mountain Lake. There is no known access via land to this tract.