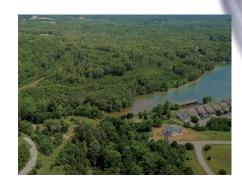

#### 413.06 acres selling in 5 tracts.

- Tract 1 81.68 acres (tax map #244-1-A). This tract is about 60% pasture/crop land with the balance forested. There is a 1,338' house on this tract that has 2 BR's and 1 BA. It is currently rented on a month to month lease. It has over 1/2 mile of road frontage on Tolers Ferry Rd and Pine Ridge Rd. [SALE SITE].
- Tract 2 5.73 acres (tax map #244-A-9). This tract is mostly open land. It has approximately 430' of road frontage on Pine Ridge Rd.
- Tract 3 107.49 acres (tax maps #244-A-7A and 244-A-8). This tract is a mix of open land and forest land. The wood lands are mostly hardwoods. The tract has about 445' of frontage on Pine Ridge Rd.
- Tract 4 215.32 acres (tax map #251-A-1). The tract has about 25% open land with the balance in predominately hardwoods. It has long road frontage on Pine Ridge Rd.
- Tract 5-2.84 acres (tax map #250-A-2). This waterfront lot has approximately 395' of frontage on Smith Mountain Lake. There is no known access via land to this tract.