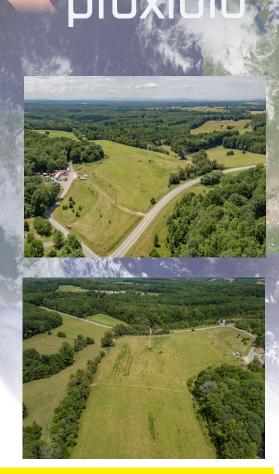

#### 413.06 acres selling in 5 tracts.

- Tract 1 81.68 acres (tax map #244-1-A). This tract is about 60% pasture/crop land with the balance forested. There is a 1,338' house on this tract that has 2 BR's and 1 BA. It is currently rented on a month to month lease. It has over 1/2 mile of road frontage on Tolers Ferry Rd and Pine Ridge Rd. [SALE SITE].
- Tract 2 5.73 acres (tax map #244-A-9). This tract is mostly open land. It has approximately 430' of road frontage on Pine Ridge Rd.
- Tract 3 107.49 acres (tax maps #244-A-7A and 244-A-8). This tract is a mix of open land and forest land. The wood lands are mostly hardwoods. The tract has about 445' of frontage on Pine Ridge Rd.
- Tract 4 215.32 acres (tax map #251-A-1). The tract has about 25% open land with the balance in predominately hardwoods. It has long road frontage on Pine Ridge Rd.
- Tract 5-2.84 acres (tax map #250-A-2). This waterfront lot has approximately 395' of frontage on Smith Mountain Lake. There is no known access via land to this tract.