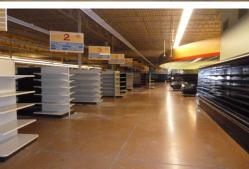

## PROPERTY LOCATION: 2850 HWY 394, BLOUNTVILLE TN

- Suitable for many potential uses
- 42,648 square feet, modern facility
- 5.21 acres
- Attractive brick front with 14 foot exposed roof joists, loading dock
- Built in 2008, easily divisible for multi tenancy
- High visibility with 17k+ daily traffic count on 4 lane highway
- Minutes from Bristol Motor Speedway
- Public water and sewer
- Large paved parking lot
- Free standing fuel island, could be rental income

## **REAL ESTATE ONLY**

All FF&E has been removed

ww.countsauction.com