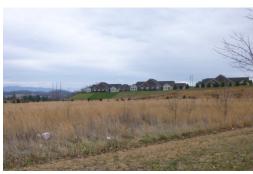

## PROPERTY LOCATION: 2850 HWY 394, BLOUNTVILLE TN

- Suitable for many potential uses
- 42,648 square feet, modern facility
- 5.21 acres
- Attractive brick front with 14 foot exposed roof joists, loading dock
- Built in 2008, easily divisible for multi tenancy
- High visibility with 17k+ daily traffic count on 4 lane highway
- Minutes from Bristol Motor Speedway
- Public water and sewer
- Large paved parking lot
- Free standing fuel island, could be rental income