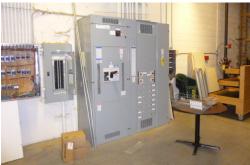

## PROPERTY LOCATION: 2850 HWY 394, BLOUNTVILLE TN

- Suitable for many potential uses
- 42,648 square feet, modern facility
- 5.21 acres
- Attractive brick front with 14 foot exposed roof joists, loading dock
- Built in 2008, easily divisible for multi tenancy
- High visibility with 17k+ daily traffic count on 4 lane highway
- Minutes from Bristol Motor Speedway
- Public water and sewer
- Large paved parking lot
- Free standing fuel island, could be rental income