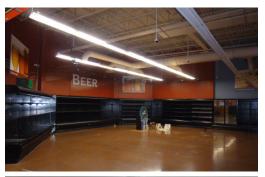

RTY LOCATION: 2850 HWY 394, BLOUNTVILLE TN

- Suitable for many potential uses
- 42,648 square feet, modern facility
- 5.21 acres
- Attractive brick front with 14 foot exposed roof joists, loading dock
- Built in 2008, easily divisible for multi tenancy
- High visibility with 17k+ daily traffic count on 4 lane highway
- Minutes from Bristol Motor Speedway
- Public water and sewer
- Large paved parking lot
- Free standing fuel island, could be rental income

Auction held in co-operation with Michael Green CCIM 510R



THE

SCHEDULED PREVIEWS: WEDNESDAY 12/18 & MONDAY 1/6 11AM TO 12PM

YOUR AUCTION MANAGER IS

Dwight Counts 276-759-3444

WWW.countsauction.com







800-780-2991

**Realty & Auction Group** 

## AUCTION BIDDING STARTS: 1/06 @ 9AM BIDDING ENDS: 1/10 @ 5PM

TNLIC 5941, 5075



























**Terms:** 5% deposit on day of auction, balance in 30 days. 10% Buyers Premium added to high bid to determine final sales price.

Directions: I-81, take Exit 69(Blountville), follow Hwy 394 East towards Bristol Motor Speedway for 3.5 miles to property on right

## **REAL ESTATE ONLY**

All FF&E has been removed

ww.countsauction.com