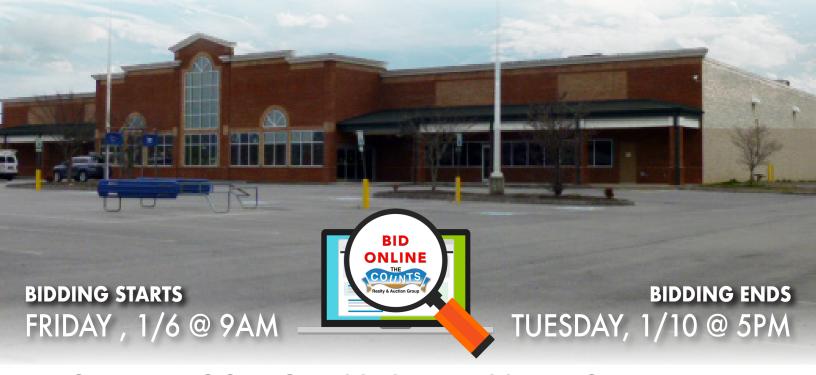

## PROPERTY LOCATION: 2850 HWY 394, BLOUNTVILLE TN

- Suitable for many potential uses
- 42,648 square feet, modern facility
- 5.21 acres
- Attractive brick front with 14 foot exposed roof joists, loading dock
- Built in 2008, easily divisible for multi tenancy
- High visibility with 17k+ daily traffic count on 4 lane highway
- Minutes from Bristol Motor Speedway
- Public water and sewer
- Large paved parking lot
- Free standing fuel island, could be rental income

## AUCTION BIDDING STARTS: 1/06 @ 9AM BIDDING ENDS: 1/10 @ 5PM

TNLIC 5941, 5075

**Terms:** 5% deposit on day of auction, balance in 30 days. 10% Buyers Premium added to high bid to determine final sales price.