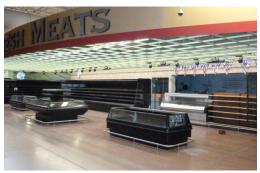

## PROPERTY LOCATION: 2850 HWY 394, BLOUNTVILLE TN

- Suitable for many potential uses
- 42,648 square feet, modern facility
- 5.21 acres
- Attractive brick front with 14 foot exposed roof joists, loading dock
- Built in 2008, easily divisible for multi tenancy
- High visibility with 17k+ daily traffic count on 4 lane highway
- Minutes from Bristol Motor Speedway
- Public water and sewer
- Large paved parking lot
- Free standing fuel island, could be rental income