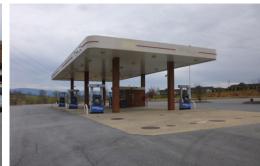

## PROPERTY LOCATION: 2850 HWY 394, BLOUNTVILLE TN

- Suitable for many potential uses
- 42,648 square feet, modern facility
- 5.21 acres
- Attractive brick front with 14 foot exposed roof joists, loading dock
- Built in 2008, easily divisible for multi tenancy
- High visibility with 17k+ daily traffic count on 4 lane highway
- Minutes from Bristol Motor Speedway
- Public water and sewer
- Large paved parking lot
- Free standing fuel island, could be rental income