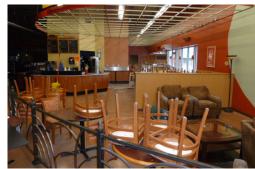

## PROPERTY LOCATION: 2850 HWY 394, BLOUNTVILLE TN

- Suitable for many potential uses
- 42,648 square feet, modern facility
- 5.21 acres
- Attractive brick front with 14 foot exposed roof joists, loading dock
- Built in 2008, easily divisible for multi tenancy
- High visibility with 17k+ daily traffic count on 4 lane highway
- Minutes from Bristol Motor Speedway
- Public water and sewer
- Large paved parking lot
- Free standing fuel island, could be rental income

## **REAL ESTATE ONLY**

All FF&E has been removed

ww.countsauction.com