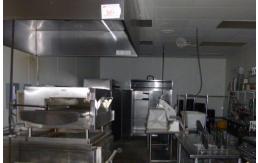

## PROPERTY LOCATION: 2850 HWY 394, BLOUNTVILLE TN

- Suitable for many potential uses
- 42,648 square feet, modern facility
- 5.21 acres
- Attractive brick front with 14 foot exposed roof joists, loading dock
- Built in 2008, easily divisible for multi tenancy
- High visibility with 17k+ daily traffic count on 4 lane highway
- Minutes from Bristol Motor Speedway
- Public water and sewer
- Large paved parking lot
- Free standing fuel island, could be rental income