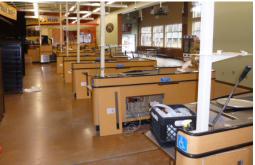

Y LOCATION: 2850 HWY 394, BLOUNTVILLE TN

- Suitable for many potential uses
- 42,648 square feet, modern facility
- 5.21 acres
- Attractive brick front with 14 foot exposed roof joists, loading dock
- Built in 2008, easily divisible for multi tenancy
- High visibility with 17k+ daily traffic count on 4 lane highway
- Minutes from Bristol Motor Speedway
- Public water and sewer
- Large paved parking lot
- Free standing fuel island, could be rental income

Auction held in co-operation with Michael Green CCIM 510R



THE

SCHEDULED PREVIEWS: WEDNESDAY 12/18 & MONDAY 1/6 11AM TO 12PM

YOUR AUCTION MANAGER IS

Dwight Counts 276-759-3444

WWW.countsauction.com







800-780-2991

**Realty & Auction Group** 

## AUCTION BIDDING STARTS: 1/06 @ 9AM BIDDING ENDS: 1/10 @ 5PM

TNLIC 5941, 5075



























**Terms:** 5% deposit on day of auction, balance in 30 days. 10% Buyers Premium added to high bid to determine final sales price.

Directions: I-81, take Exit 69(Blountville), follow Hwy 394 East towards Bristol Motor Speedway for 3.5 miles to property on right

## **REAL ESTATE ONLY**

All FF&E has been removed

ww.countsauction.com