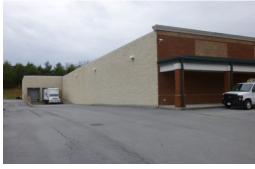

## PROPERTY LOCATION: 2850 HWY 394, BLOUNTVILLE TN

- Suitable for many potential uses
- 42,648 square feet, modern facility
- 5.21 acres
- Attractive brick front with 14 foot exposed roof joists, loading dock
- Built in 2008, easily divisible for multi tenancy
- High visibility with 17k+ daily traffic count on 4 lane highway
- Minutes from Bristol Motor Speedway
- Public water and sewer
- Large paved parking lot
- Free standing fuel island, could be rental income