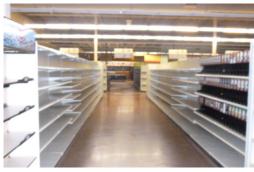

## PROPERTY LOCATION: 2850 HWY 394, BLOUNTVILLE TN

- Suitable for many potential uses
- 42,648 square feet, modern facility
- 5.21 acres
- Attractive brick front with 14 foot exposed roof joists, loading dock
- Built in 2008, easily divisible for multi tenancy
- High visibility with 17k+ daily traffic count on 4 lane highway
- Minutes from Bristol Motor Speedway
- Public water and sewer
- Large paved parking lot
- Free standing fuel island, could be rental income