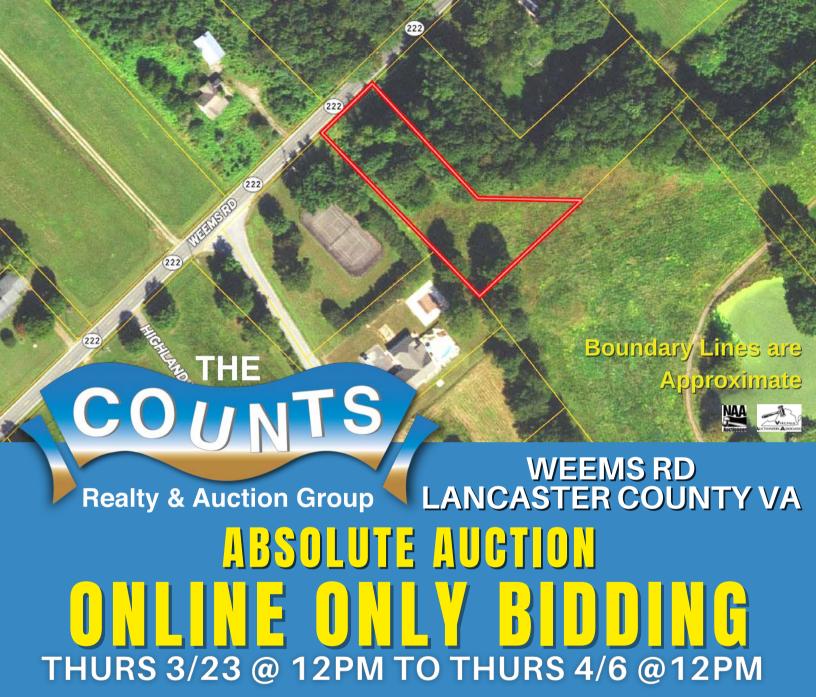

Preview: Thurs 3/30 12 to 2 PM or Self Guided Tours Welcome

**Visit our website to register to bid** on this 0.85 acre residential vacant lot located in the Highlands Development. Tax Assessment \$45,000

## ABSOLUTE AUGTION ONLINE ONLY BIDDING

THURS 3/23 @ 12PM TO THURS 4/6 @12PM

PROPERTY LOCATION: PART OF THE HIGHLANDS DEVELOPMENT - RIGHT OFF OF WEEMS RD.

DIRECTIONS: FROM IRVINGTON RD. (RT. 200) BETWEEN IRVINGTON AND KILMARNOCK, TAKE WEEMS RD. (RT. 222 S). GO 1.7 MILES, AND THE PROPERTY WILL BE ON THE LEFT.