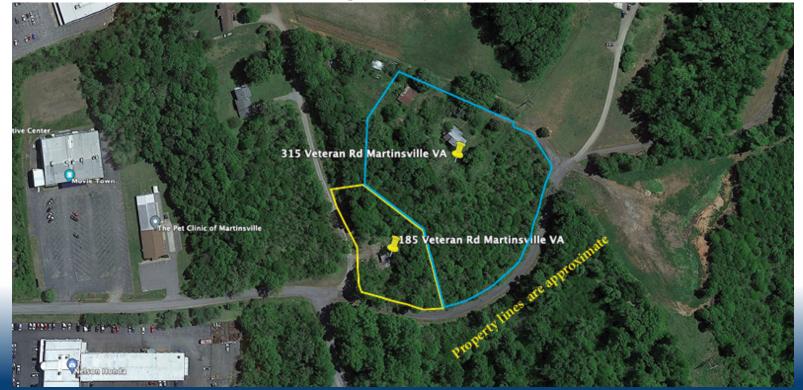

## Auction Location: 315 Veteran Rd Martinsville VA 24112

**Property 1: 315 Veteran Rd** 

5.690± Acres 4 Bedrooms, 2 Bathrooms ~1,688 Square Feet Built in 1968 Several Outbuildings 2021 Tax Assessment: \$83,600 Property 2: 185 Veteran Rd 0.570 Acres ~1,800 Square Foot SHOP 2021 Tax Assessment: \$20,300

Directions: From the intersection of US 58 (A L Philpott Hwy) and US 220 Business (Greensboro Rd) travel South 0.6 miles and take a right on Veteran Rd, go 0.3 miles to the property on your left. Terms: 10% Buyer's Premium, 10% deposit on the day of the sale. Closing in 30 days.