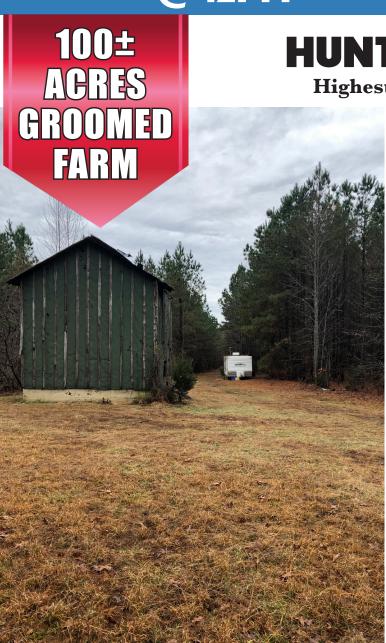

## **HUNTERS WANTED!**

**Highest Bid Over \$150k Confirmed** 

HUNTERS! Looking for a PRIMO CAMP? "Ready to hunt from day 1" This is it!

100 ± acre groomed farm, 24' camper in place (\$18k new), 5-6 tree stands in place, 60 ± Acres of Loblollies nearing harvest, 40 ± acres open in grass and game feed plots with over a mile of stream frontage. Convenient access, 1 mile off 501 on SR 795, 2.5 miles South of Volens.