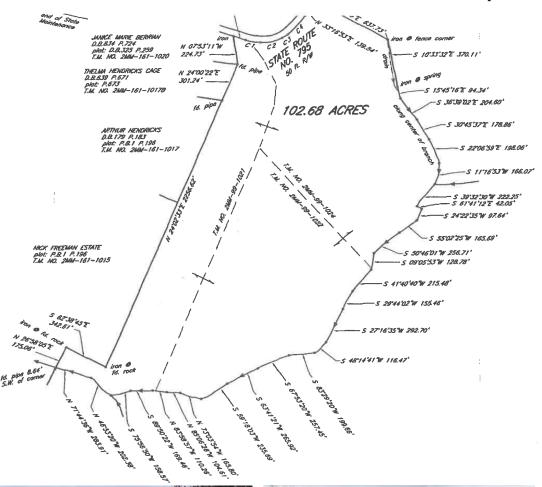

## **HUNTERS WANTED!**

**Highest Bid Over \$150k Confirmed** 

HUNTERS! Looking for a PRIMO CAMP? "Ready to hunt from day 1" This is it!

100 ± acre groomed farm, 24' camper in place (\$18k new), 5-6 tree stands in place, 60 ± Acres of Loblollies nearing harvest, 40 ± acres open in grass and game feed plots with over a mile of stream frontage. Convenient access, 1 mile off 501 on SR 795, 2.5 miles South of Volens.