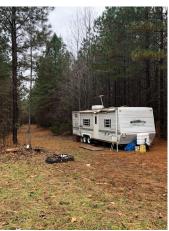

## **HUNTERS WANTED!**

**Highest Bid Over \$150k Confirmed** 

HUNTERS! Looking for a PRIMO CAMP? "Ready to hunt from day 1" This is it!

100 ± acre groomed farm, 24' camper in place (\$18k new), 5-6 tree stands in place, 60 ± Acres of Loblollies nearing harvest, 40 ± acres open in grass and game feed plots with over a mile of stream frontage. Convenient access, 1 mile off 501 on SR 795, 2.5 miles South of Volens.