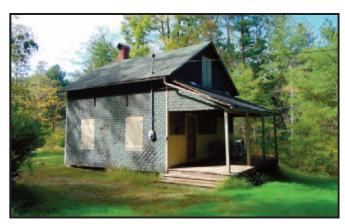

## CABIN ON 20 ACRES OF WOODLAND

A Rustic Cabin Nestled in the Forest on 20 Acres Close to the Bald Eagle State Forest. 2 Story Cabin Consisting of First Floor Open Concept Kitchen/Living Room. Second Floor Sleeping Quarters. Electric. Cabin on a Private Lane for a Hunting Cabin or a Get-Away Retreat Property. Sitting Porch to Enjoy the Quietness of the Outdoors & Abundant Wildlife. Ideally located within driving distance to Premier Fishing on Rapid Run & the Penn's Creek, Woodward Camp and local Universities. A Private Setting with A Variety of Wildlife Habitat & Offers a Great Recreational Area for Outdoor Enthusiasts. This Property Invites Hunters, Investors or anyone just wanting to leave the City. No Well or Septic. *Do Not Miss this Rare Opportunity!* 