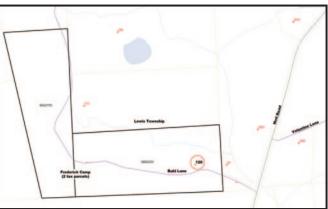

## CABIN ON 20 ACRES OF WOODLAND

A Rustic Cabin Nestled in the Forest on 20 Acres Close to the Bald Eagle State Forest. 2 Story Cabin Consisting of First Floor Open Concept Kitchen/Living Room. Second Floor Sleeping Quarters. Electric. Cabin on a Private Lane for a Hunting Cabin or a Get-Away Retreat Property. Sitting Porch to Enjoy the Quietness of the Outdoors & Abundant Wildlife. Ideally located within driving distance to Premier Fishing on Rapid Run & the Penn's Creek, Woodward Camp and local Universities. A Private Setting with A Variety of Wildlife Habitat & Offers a Great Recreational Area for Outdoor Enthusiasts. This Property Invites Hunters, Investors or anyone just wanting to leave the City. No Well or Septic. *Do Not Miss this Rare Opportunity!* 