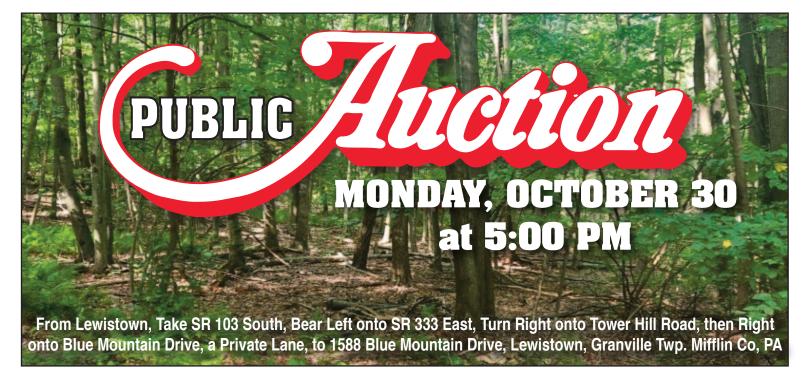

## MIFFLIN CO. CABIN ON IO ACRES

A Rustic 20' X 24' One Room Cabin Nestled in the Forest on 10 Acres of Woodland which borders the Tuscarora State Forest. An Open Concept Kitchen Area with Hickory Cabinets & Living Room with an Accenting Wood Stove Area. Recent Improvements Include New T-111 Siding, Insulation, Paneling, Tin Ceiling & Roof. Ideally Located within minutes of the Lewistown Area Amenities. No Utilities. A Private Setting with A Variety of Wildlife Habitat and Offers a Great Recreational Area for Outdoor Enthusiasts. This Property Invites

**Hunters, Investors or anyone just wanting to leave the hubbub of the City.** Do not Miss this Rare Opportunity! Taxes: \$550. **To Schedule a Showing Call 717-784-9931 or 717-885-6715.** 

Auctioneer's Note: Blue Mountain Drive access requires a 4-Wheel Drive Vehicle to get to the cabin. The Auction will be held at the entrance to Blue Mountain Drive.