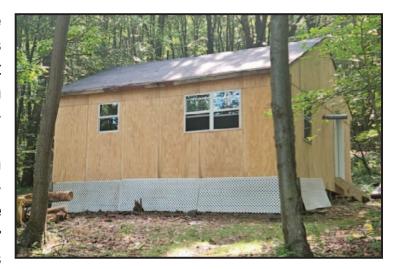

## MIFFLIN CO. CABIN ON IO ACRES

A Rustic 20' X 24' One Room Cabin Nestled in the Forest on 10 Acres of Woodland which borders the Tuscarora State Forest. An Open Concept Kitchen Area with Hickory Cabinets & Living Room with an Accenting Wood Stove Area. Recent Improvements Include New T-111 Siding, Insulation, Paneling, Tin Ceiling & Roof. Ideally Located within minutes of the Lewistown Area Amenities. No Utilities. A Private Setting with A Variety of Wildlife Habitat and Offers a Great Recreational Area for Outdoor Enthusiasts. This Property Invites