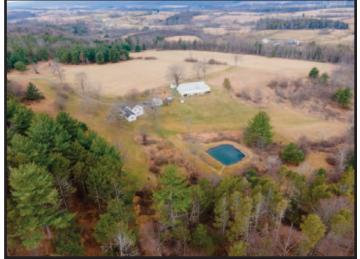

## 114 ACRES OF WOOD & FARM LAND

A Remodeled & Well Maintained 2 Story Vinyl Sided 5 Bedroom Log Farmhouse nestled among farm fields and Mountain Side. This Farmhouse features exposed Boards with Chink, Large Eat-In Kitchen with Cherry Cupboards & Granite Countertops, Selling with Appliances; Tastefully Renovated 24' X 28' Living/Family Room with Natural Wooden Walls & Cathedral Ceiling. This Spacious Room provides Plenty of Natural Light with a view of the outdoor

serenity setting. Florida Room accenting Sky Lights that leads onto a Rear Cement Patio with a Stone Wall to relax and enjoy the Abundant Wildlife; 18' X 20' Master Bedroom; 2 Baths; Home Office, Carpeted Throughout, Front Sitting Porch; Replacement Windows, Electric &

Propane Heat, Spring Fed Well with 1000-gallon Fiberglass Tank, Septic, Bank Barn with Electric & Frost-Free Hydrant, Agricultural Related Buildings, Spring Fed Pond, Apple Orchard, Well Kept Road throughout the Property leads to a Picturesque Panoramic View of Penns Valley. Zoned Forest Conservation. Conveniently located between Lewisburg and State College, this is a great location for anyone wanting to leave the hubbub of the city. Approx. 30 acres of Open Land & 80 acres of Woodland providing ample Recreational & Hunting opportunities. **An Outstanding Outdoor Venue for Large Family Gatherings.** Taxes: \$4,355. To Schedule a Showing of this Farm Call 814-349-5645 or 570-966-2512.