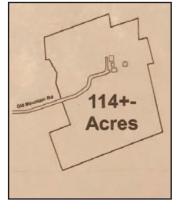

## 114 ACRES OF WOOD & FARM LAND

A Remodeled & Well Maintained 2 Story Vinyl Sided 5 Bedroom Log Farmhouse nestled among farm fields and Mountain Side. This Farmhouse features exposed Boards with Chink, Large Eat-In Kitchen with Cherry Cupboards & Granite Countertops, Selling with Appliances; Tastefully Renovated 24' X 28' Living/Family Room with Natural Wooden Walls & Cathedral Ceiling. This Spacious Room provides Plenty of Natural Light with a view of the outdoor

Propane Heat, Spring Fed Well with 1000-gallon Fiberglass Tank, Septic, Bank Barn with Electric & Frost-Free Hydrant, Agricultural Related Buildings, Spring Fed Pond, Apple Orchard, Well Kept Road throughout the Property leads to a Picturesque Panoramic View of Penns Valley. Zoned Forest Conservation. Conveniently located between Lewisburg and State College, this is a great location for anyone wanting to leave the hubbub of the city. Approx. 30 acres of Open Land & 80 acres of Woodland providing ample Recreational & Hunting opportunities. **An Outstanding Outdoor Venue for Large Family Gatherings.** Taxes: \$4,355. To Schedule a Showing of this Farm Call 814-349-5645 or 570-966-2512.