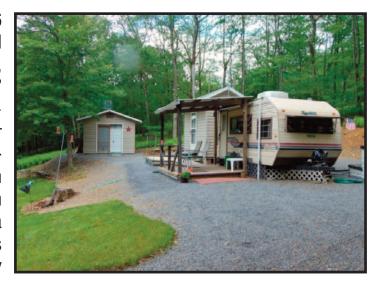

## 5 ACRES OF CENTRE COUNTY MOUNTAIN LAND

Well-Maintained Property Nestled in the Forest on 5.6 Acres of Mountain Land within minutes of the Bald Eagle State Forest. 1982 Sunshine Saturn Camper, Sleeps 3 with Air, Heat and a Wooden Porch. 12' X 16' Vinyl Sided Dinette Building w/Refrigerator for Entertaining. 6' X 12' Vinyl Sided Heated Lavatory w/Shower & Toilet. 100 Amp Electrical Service. Well & Septic. Ideally located near the Penn State Main Campus & within minutes of Woodward Camp & Premier Fly Fishing on the Penn's, Pine & Elk Creeks. Private Setting with a Variety of Wildlife Habitat. This Get-Away Retreat Offers a Recreational Area for Outdoor Enthusiasts to Enjoy the Quietness of the Mountain.