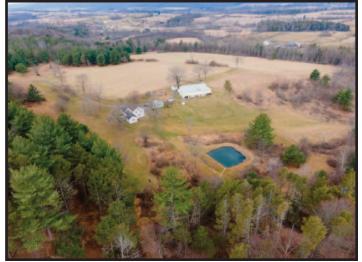

## 114 ACRES OF WOOD & FARM LAND

A Remodeled & Well Maintained 2 Story Vinyl Sided 5 Bedroom Log Farmhouse nestled among farm fields and Mountain Side. This Farmhouse features exposed Boards with Chink, Large Eat-In Kitchen with Cherry Cupboards & Granite Countertops, Selling with Appliances; Tastefully Renovated 24' X 28' Living/Family Room with Natural Wooden Walls & Cathedral Ceiling. This Spacious Room provides Plenty of Natural Light with a view of the outdoor

serenity setting. Florida Room accenting Sky Lights that leads onto a Rear Cement Patio with a Stone Wall to relax and enjoy the Abundant Wildlife; 18' X 20' Master Bedroom; 2 Baths; Home Office, Carpeted Throughout, Front Sitting Porch; Replacement Windows, Electric &

Propane Heat, Spring Fed Well with 1000-gallon Fiberglass Tank, Septic, Bank Barn with Electric & Frost-Free Hydrant, Agricultural Related Buildings, Spring Fed Pond, Apple Orchard, Well Kept Road throughout the Property leads to a Picturesque Panoramic View of Penns Valley. Zoned Forest Conservation. Conveniently located between Lewisburg and State College, this is a great location for anyone wanting to leave the hubbub of the city. Approx. 30 acres of Open Land & 80 acres of Woodland providing ample Recreational & Hunting opportunities. **An Outstanding Outdoor Venue for Large Family Gatherings.** Taxes: \$4,355. To Schedule a Showing of this Farm Call 814-404-4732