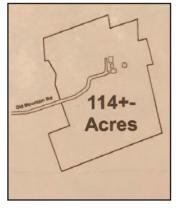

Propane Heat, Spring Fed Well with 1000-gallon Fiberglass Tank, Septic, Bank Barn with Electric & Frost-Free Hydrant, Agricultural Related Buildings, Spring Fed Pond, Apple Orchard, Well Kept Road throughout the Property leads to a Picturesque Panoramic View of Penns Valley. Zoned Forest Conservation. Conveniently located between Lewisburg and State College, this is a great location for anyone wanting to leave the hubbub of the city. Approx. 30 acres of Open Land & 80 acres of Woodland providing ample Recreational & Hunting opportunities. **An Outstanding Outdoor Venue for Large Family Gatherings.** Taxes: \$4,355. To Schedule a Showing of this Farm Call 814-404-4732