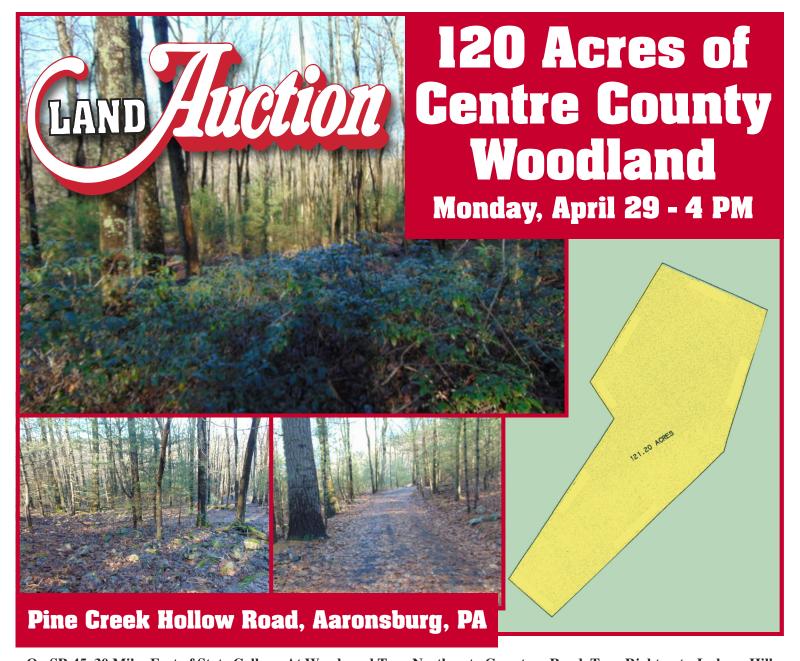

On SR 45, 30 Miles East of State College, At Woodward Turn North onto Cemetery Road, Turn Right onto Jackson Hill Rd. Turn Right onto Pine Creek Hollow Rd., to Auction, Aaronsburg, Haines Twp., Centre Co., PA.

Selling this Parcel of Woodland situated on Winkelblech Mountain (Round Top). Ideally Located in a Secluded Area w/A Variety of Wildlife Habitat and Offers a Great Recreational Area for Outdoor Enthusiasts. This Mountainland Welcomes Hunters, Investors & Anyone Looking to Expand their Horizons. Property Borders Bald Eagle State Forest. Close to Pine Creek. Within Miles of Elk & Penns Creek (30 Miles East of State College & 60 Miles North of Harrisburg). Last Timbered in 1983. Has a Right Away. Don't Miss This Opportunity to Purchase this Mountain Land Retreat. To View This Woodland Call: 570-966-2512. Terms: \$25,000 Down, Balance in 45 Days. No Buyers Premium. Prospective buyers may conduct various property tests at their own expense prior to sale day. *Photos Available at auctionzip.com ID#2399* 