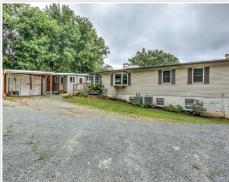

### Ranch House, Garage/Apartment, Shed, 2.9 Acres

This Ranch home was formerly used by Cornerstone Retreat. Main floor consists of 5-bedroom, 21/2-bath, large kitchen with lots of cabinets, dining room, living room, mud/laundry room and a deck. Full finished basement consists of many rooms & several bath rooms. 240V electric, propane forced air heat and central AC. Outbuilding is a 768 sq. ft. detached

building which was formerly a garage but converted into additional living space with a few rooms, baths & kitchens. (Could be converted back into a garage or a horse barn.) 100 amp electric, propane forced air & central AC. Quiet country setting a minute from Rt. 272.