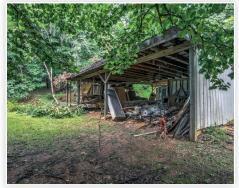

building which was formerly a garage but converted into additional living space with a few rooms, baths & kitchens. (Could be converted back into a garage or a horse barn.) 100 amp electric, propane forced air & central AC. Quiet country setting a minute from Rt. 272.