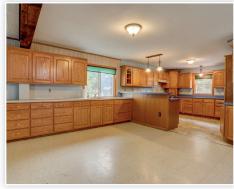

### Ranch House, Garage/Apartment, Shed, 2.9 Acres

This Ranch home was formerly used by Cornerstone Retreat. Main floor consists of 5-bedroom, 21/2-bath, large kitchen with lots of cabinets, dining room, living room, mud/laundry room and a deck. Full finished basement consists of many rooms & several bath rooms. 240V electric, propane forced air heat and central AC. Outbuilding is a 768 sq. ft. detached