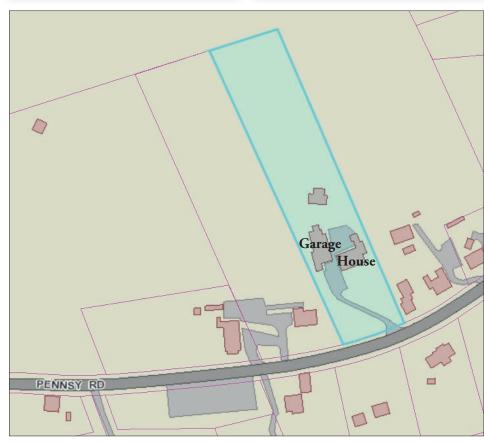

# **VALUABLE REAL ESTATE**

Monday, October 22, 2018 at 5:30 pm

Sale Location: 585 Pennsy Road | New Providence, PA 17560

### Ranch House, Garage/Apartment, Shed, 2.9 Acres

This Ranch home was formerly used by Cornerstone Retreat. Main floor consists of 5-bedroom, 21/2-bath, large kitchen with lots of cabinets, dining room, living room, mud/laundry room and a deck. Full finished basement consists of many rooms & several bath rooms. 240V electric, propane forced air heat and central AC. Outbuilding is a 768 sq. ft. detached

building which was formerly a garage but converted into additional living space with a few rooms, baths & kitchens. (Could be converted back into a garage or a horse barn.) 100 amp electric, propane forced air & central AC. Quiet country setting a minute from Rt. 272.