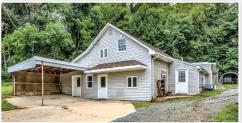

### Ranch House, Garage/Apartment, Shed, 2.9 Acres

This Ranch home was formerly used by Cornerstone Retreat. Main floor consists of 5-bedroom, 21/2-bath, large kitchen with lots of cabinets, dining room, living room, mud/laundry room and a deck. Full finished basement consists of many rooms & several bath rooms. 240V electric, propane forced air heat and central AC. Outbuilding is a 768 sq. ft. detached

building which was formerly a garage but converted into additional living space with a few rooms, baths & kitchens. (Could be converted back into a garage or a horse barn.) 100 amp electric, propane forced air & central AC. Quiet country setting a minute from Rt. 272.