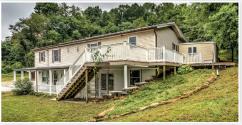

### Ranch House, Garage/Apartment, Shed, 2.9 Acres

This Ranch home was formerly used by Cornerstone Retreat. Main floor consists of 5-bedroom, 21/2-bath, large kitchen with lots of cabinets, dining room, living room, mud/laundry room and a deck. Full finished basement consists of many rooms & several bath rooms. 240V electric, propane forced air heat and central AC. Outbuilding is a 768 sq. ft. detached

## Info on property

Type: Ranch

Sq. Ft. 2,160 & Basement

Age/Condition: 46 yrs/Average +

Bedrooms: 5 + basement rooms

Bath: 2½ + basement baths

Laundry: Yes/1st floor

Heating: Forced Air/Propane

Cooling: Central AC

Deck: Yes/384 sq. ft.

Basement: Full/Finished

Lot Size: 2.9 Acres

Water/Swer: Well/Septic

Zoning: Residential

School District: Solanco

Taxes: approx. \$3,169.00