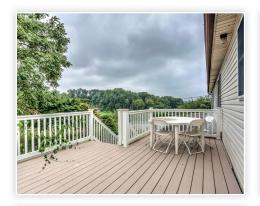

### Ranch House, Garage/Apartment, Shed, 2.9 Acres

This Ranch home was formerly used by Cornerstone Retreat. Main floor consists of 5-bedroom, 21/2-bath, large kitchen with lots of cabinets, dining room, living room, mud/laundry room and a deck. Full finished basement consists of many rooms & several bath rooms. 240V electric, propane forced air heat and central AC. Outbuilding is a 768 sq. ft. detached

Cooling: Central AC

Deck: Yes/384 sq. ft.

Basement: Full/Finished

Lot Size: 2.9 Acres

Water/Swer: Well/Septic

Zoning: Residential

School District: Solanco

Taxes: approx. \$3,169.00