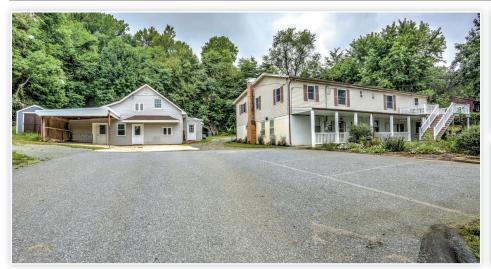

### Ranch House, Garage/Apartment, Shed, 2.9 Acres

This Ranch home was formerly used by Cornerstone Retreat. Main floor consists of 5-bedroom, 21/2-bath, large kitchen with lots of cabinets, dining room, living room, mud/laundry room and a deck. Full finished basement consists of many rooms & several bath rooms. 240V electric, propane forced air heat and central AC. Outbuilding is a 768 sq. ft. detached

building which was formerly a garage but converted into additional living space with a few rooms, baths & kitchens. (Could be converted back into a garage or a horse barn.) 100 amp electric, propane forced air & central AC. Quiet country setting a minute from Rt. 272.