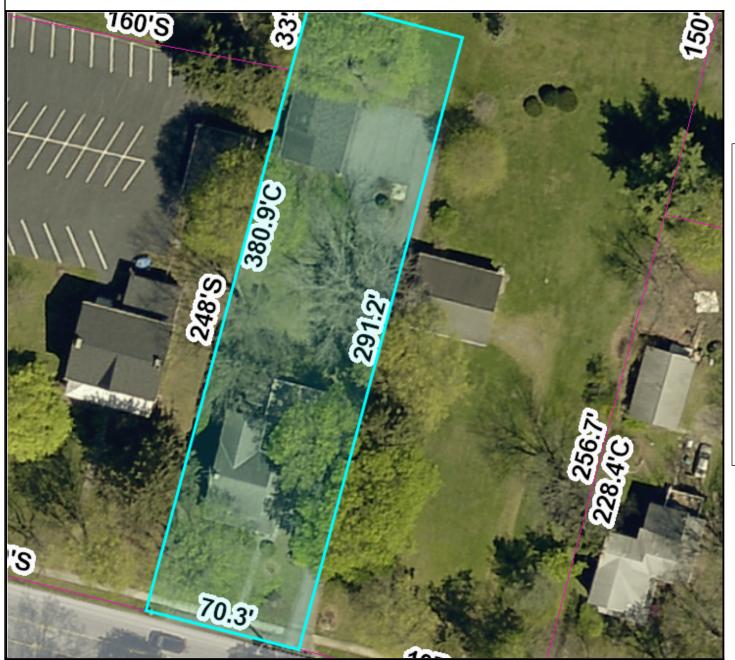

## **LanCo View Map Features**

Parcel Boundary

School District Boundary

// Interstate

✓ US Route

/// PA Route

/ Minor Road

Road Surface

Parking Lots / Drives

---- Railroads

10' Index Contour

2' Intermediate Contour

--- Stream

Water Body

Building

Park

Forested

Agricultural

Borough or City

Township

County Boundary

Scale 1:1,200 | 1 in = 100 ft Date Created: 23-Oct-19

Source: Lancaster County GIS, Copyright (c) 2019. This map to be used for reference or illustrative purposes only. This map is not a legally recorded plan, survey, or engineering schematic and it is not intended to be used as such. For complete disclaimer see: co.lancaster.pa.us/gisdisclaimer