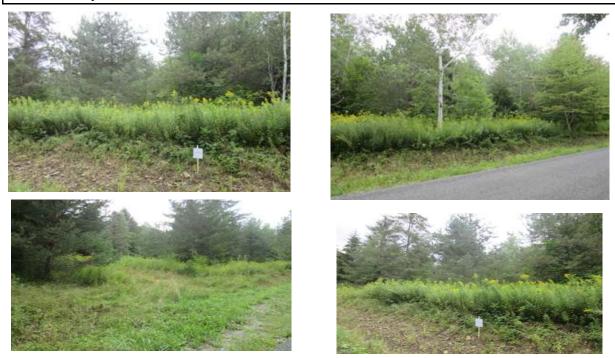

Possibly wet land area in back of property; mixed evergreens & hardwoods; Perhaps you could build on the front road side, about 100' of frontage, do your homework!

| Auction lot #            | 05              | Inspection Map Seque                  | n <b>ce:</b> 07 |
|--------------------------|-----------------|---------------------------------------|-----------------|
| Address                  | Level Green Ro  | bad                                   |                 |
| Municipality             | Caroline        | BAG BA                                | 2009-14         |
| Tax Map #                | 301-10.27       | 5.11 AC<br>\$1257<br>10.27<br>5.07 Ac | 2               |
| Land size                | 5.07 acres      | 795.25<br>10.28<br>5.07 Av            |                 |
| 2021 Assessment          | 22,700.00       | 第125<br>第125<br>10.1                  | 29 323 08       |
| Last Owner               | Anis, Amir      |                                       |                 |
| Parcel Code - use        | 311 - Residenti | al vacant land                        |                 |
| Current Taxes Due        | 868.54          |                                       |                 |
| School District          | Newark Valley   |                                       |                 |
| Public Water (District)  | None            |                                       |                 |
| Public Sewer (District)  | None            |                                       |                 |
| Tax Foreclosure Year     | 2020            |                                       |                 |
| GPS Coordinates          | N 42.320089     | W 76.257367                           | 7               |
| Property Description 🛰 🔪 | *****           | Occupied (Y/N) ➤ ➤                    | No              |