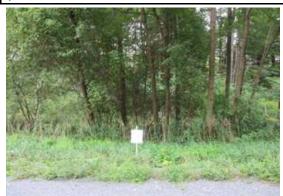

| Auction lot #            | 04              | Inspection Map Sequ              | uence: 06                  |
|--------------------------|-----------------|----------------------------------|----------------------------|
| Address                  | 2117 Coddingto  | on Road                          |                            |
| Municipality             | Caroline        | anasa<br>11334<br>136 4 26<br>24 |                            |
| Tax Map #                | 251-26.23       | 26.1<br>26.1<br>26.1<br>26.1     | 265.23<br>14.59 Ac<br>2014 |
| Land size                | 14.59 acres     | 8 225 AC C 5 565                 | 27.1 2157, 12.21 Ac C G    |
| 2021 Assessment          | 26,400.00       |                                  | 22.54 Ac C                 |
| Last Owner               | Bibbie, Edwin L | & Maines, Elizabeth              |                            |
| Parcel Code - use        | 322 - Rural vac | ant land > 10 acres              |                            |
| Current Taxes Due        | 901.42          |                                  |                            |
| School District          | Candor          |                                  |                            |
| Public Water (District)  | None            |                                  |                            |
| Public Sewer (District)  | None            |                                  |                            |
| Tax Foreclosure Year     | 2020            |                                  |                            |
| GPS Coordinates          | N 42.333378     | W 76.3928                        | 805                        |
| Property Description 🛰 🔪 | *****           | Occupied (Y/N) ➤ ➤               | No                         |

Possibly wet land area in back of property; mixed evergreens & hardwoods; Perhaps you could build on the front road side, about 100' of frontage, do your homework!

| Auction lot #            | 05              | Inspection Map Seque                  | n <b>ce:</b> 07 |
|--------------------------|-----------------|---------------------------------------|-----------------|
| Address                  | Level Green Ro  | bad                                   |                 |
| Municipality             | Caroline        | BAG BA                                | 2009-14         |
| Tax Map #                | 301-10.27       | 5.11 AC<br>\$1257<br>10.27<br>5.07 Ac | 2               |
| Land size                | 5.07 acres      | 795.25<br>10.28<br>5.07 Av            |                 |
| 2021 Assessment          | 22,700.00       | 第125<br>第125<br>10.1                  | 29 323 08       |
| Last Owner               | Anis, Amir      |                                       |                 |
| Parcel Code - use        | 311 - Residenti | al vacant land                        |                 |
| Current Taxes Due        | 868.54          |                                       |                 |
| School District          | Newark Valley   |                                       |                 |
| Public Water (District)  | None            |                                       |                 |
| Public Sewer (District)  | None            |                                       |                 |
| Tax Foreclosure Year     | 2020            |                                       |                 |
| GPS Coordinates          | N 42.320089     | W 76.257367                           | 7               |
| Property Description 🛰 🔪 | *****           | Occupied (Y/N) ➤ ➤                    | No              |