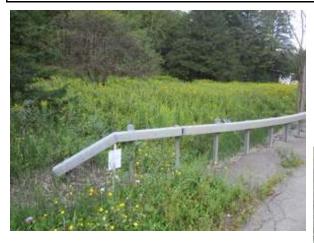

Auctioneer

David A. Koeberle Licenced Real Estate Broker Telephone: 315-597-8815

Email: office@reynoldsauction.com www.reynoldsauction.com

| Auction lot #                                                                     | 02              | Inspection Map Seq | uence: 04                                                  |
|-----------------------------------------------------------------------------------|-----------------|--------------------|------------------------------------------------------------|
| Address                                                                           | Durfee Hill Roa | ld                 |                                                            |
| Municipality                                                                      | Danby           |                    | 4.23 4.23 4.23                                             |
| Tax Map #                                                                         | 111-6.4         |                    | 37.9 5.01 Ac 10<br>100 00 00 00 00 00 00 00 00 00 00 00 00 |
| Land size                                                                         | 0.58 acres      |                    | 225 <b>6</b> .4                                            |
| 2021 Assessment                                                                   | 1,000.00        |                    | 220 ° 52 6                                                 |
| Last Owner                                                                        | Sebesta, Alfred | C. & Thersa D.     | 237 S                                                      |
| Parcel Code - use                                                                 | 311 - Residenti | al vacant land     | 6.111 J                                                    |
| Current Taxes Due                                                                 | 35.71           | /                  | 4.92 Ac                                                    |
| School District                                                                   | Ithaca          |                    |                                                            |
| Public Water (District)                                                           | None            |                    |                                                            |
| Public Sewer (District)                                                           | None            |                    |                                                            |
| Tax Foreclosure Year                                                              | 2020            |                    |                                                            |
| GPS Coordinates                                                                   | N 42.352182     | W 76.4490          | )55                                                        |
| Property Description 🛰                                                            | *****           | Occupied (Y/N) ➤ ➤ | No                                                         |
| Vecent land hardwards avergraphic alightly alaned next to 105 Durfee Lill Deed to |                 |                    |                                                            |

Vacant land, hardwoods, evergreens, slightly sloped, next to 105 Durfee Hill Road to the West

| Auction lot #                                                                     | 03              | Inspection Map Sequ | uence: 05                   |
|-----------------------------------------------------------------------------------|-----------------|---------------------|-----------------------------|
| Address                                                                           | Danby Road      | X                   | \                           |
| Municipality                                                                      | Danby           |                     |                             |
| Tax Map #                                                                         | 211-14          |                     | 229<br>4 14 5 8             |
| Land size                                                                         | 0.52 acres      | ,c                  | ≥ <sup>168</sup> \$ 1.30 Ac |
| 2021 Assessment                                                                   | 5,700.00        | 8 s                 | 295 s                       |
| Last Owner                                                                        | Sullivan, MP &  | Goodrich, TS        | ,                           |
| Parcel Code - use                                                                 | 311 - Residenti | al vacant land      |                             |
| Current Taxes Due                                                                 | 193.67          |                     |                             |
| School District                                                                   | Ithaca          |                     |                             |
| Public Water (District)                                                           | None            |                     |                             |
| Public Sewer (District)                                                           | None            |                     |                             |
| Tax Foreclosure Year                                                              | 2020            |                     |                             |
| GPS Coordinates                                                                   | N 42.318525     | W 76.4103           | 308                         |
| Property Description >> >> >> >> >> No                                            |                 |                     |                             |
| Tree lot, approximately half an acre, next to 2795 Danby Road & Curve in the Road |                 |                     |                             |