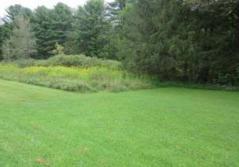

Vacant land, hardwoods, evergreens, slightly sloped, next to 105 Durfee Hill Road to the West

| Auction lot #                                                                     | 03              | Inspection Map Sequ | uence: 05                   |
|-----------------------------------------------------------------------------------|-----------------|---------------------|-----------------------------|
| Address                                                                           | Danby Road      | X                   | \                           |
| Municipality                                                                      | Danby           |                     |                             |
| Tax Map #                                                                         | 211-14          |                     | 229<br>4 14 5 8             |
| Land size                                                                         | 0.52 acres      | ,c                  | ≥ <sup>168</sup> \$ 1.30 Ac |
| 2021 Assessment                                                                   | 5,700.00        | 8 s                 | 295 s                       |
| Last Owner                                                                        | Sullivan, MP &  | Goodrich, TS        | ,                           |
| Parcel Code - use                                                                 | 311 - Residenti | al vacant land      |                             |
| Current Taxes Due                                                                 | 193.67          |                     |                             |
| School District                                                                   | Ithaca          |                     |                             |
| Public Water (District)                                                           | None            |                     |                             |
| Public Sewer (District)                                                           | None            |                     |                             |
| Tax Foreclosure Year                                                              | 2020            |                     |                             |
| GPS Coordinates                                                                   | N 42.318525     | W 76.4103           | 308                         |
| Property Description >> >> >> >> >> No                                            |                 |                     |                             |
| Tree lot, approximately half an acre, next to 2795 Danby Road & Curve in the Road |                 |                     |                             |