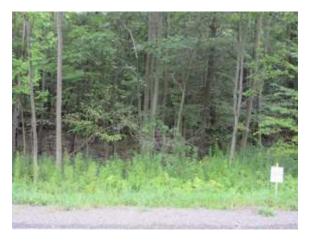

Vacant land, hardwoods, evergreens, slightly sloped, next to 105 Durfee Hill Road to the West

| Auction lot #                                                                     | 03              | Inspection Map Sequ | uence: 05                   |
|-----------------------------------------------------------------------------------|-----------------|---------------------|-----------------------------|
| Address                                                                           | Danby Road      | X                   | \                           |
| Municipality                                                                      | Danby           |                     |                             |
| Tax Map #                                                                         | 211-14          |                     | 229<br>4 14 5 8             |
| Land size                                                                         | 0.52 acres      | ,c                  | ≥ <sup>168</sup> \$ 1.30 Ac |
| 2021 Assessment                                                                   | 5,700.00        | 8 s                 | 295 s                       |
| Last Owner                                                                        | Sullivan, MP &  | Goodrich, TS        | ,                           |
| Parcel Code - use                                                                 | 311 - Residenti | al vacant land      |                             |
| Current Taxes Due                                                                 | 193.67          |                     |                             |
| School District                                                                   | Ithaca          |                     |                             |
| Public Water (District)                                                           | None            |                     |                             |
| Public Sewer (District)                                                           | None            |                     |                             |
| Tax Foreclosure Year                                                              | 2020            |                     |                             |
| GPS Coordinates                                                                   | N 42.318525     | W 76.4103           | 308                         |
| Property Description >> >> >> >> >> No                                            |                 |                     |                             |
| Tree lot, approximately half an acre, next to 2795 Danby Road & Curve in the Road |                 |                     |                             |

| Auction lot #            | 04              | Inspection Map Sequ              | uence: 06                  |
|--------------------------|-----------------|----------------------------------|----------------------------|
| Address                  | 2117 Coddingto  | on Road                          |                            |
| Municipality             | Caroline        | anasa<br>11334<br>136 4 26<br>24 |                            |
| Tax Map #                | 251-26.23       | 26.1<br>26.1<br>26.1<br>26.1     | 265.23<br>14.59 Ac<br>2014 |
| Land size                | 14.59 acres     | 8 225 AC C 5 565                 | 27.1 2157, 12.21 Ac C G    |
| 2021 Assessment          | 26,400.00       |                                  | 22.54 Ac C                 |
| Last Owner               | Bibbie, Edwin L | & Maines, Elizabeth              |                            |
| Parcel Code - use        | 322 - Rural vac | ant land > 10 acres              |                            |
| Current Taxes Due        | 901.42          |                                  |                            |
| School District          | Candor          |                                  |                            |
| Public Water (District)  | None            |                                  |                            |
| Public Sewer (District)  | None            |                                  |                            |
| Tax Foreclosure Year     | 2020            |                                  |                            |
| GPS Coordinates          | N 42.333378     | W 76.3928                        | 805                        |
| Property Description 🛰 🔪 | *****           | Occupied (Y/N) ➤ ➤               | No                         |

Possibly wet land area in back of property; mixed evergreens & hardwoods; Perhaps you could build on the front road side, about 100' of frontage, do your homework!

| Auction lot #            | 05              | Inspection Map Seque                  | n <b>ce:</b> 07 |
|--------------------------|-----------------|---------------------------------------|-----------------|
| Address                  | Level Green Ro  | bad                                   |                 |
| Municipality             | Caroline        | BAG BA                                | 2009-14         |
| Tax Map #                | 301-10.27       | 5.11 AC<br>\$1257<br>10.27<br>5.07 Ac | 2               |
| Land size                | 5.07 acres      | 795.25<br>10.28<br>5.07 Av            |                 |
| 2021 Assessment          | 22,700.00       | 第125<br>第125<br>10.1                  | 29 323 08       |
| Last Owner               | Anis, Amir      |                                       |                 |
| Parcel Code - use        | 311 - Residenti | al vacant land                        |                 |
| Current Taxes Due        | 868.54          |                                       |                 |
| School District          | Newark Valley   |                                       |                 |
| Public Water (District)  | None            |                                       |                 |
| Public Sewer (District)  | None            |                                       |                 |
| Tax Foreclosure Year     | 2020            |                                       |                 |
| GPS Coordinates          | N 42.320089     | W 76.257367                           | 7               |
| Property Description 🛰 🔪 | *****           | Occupied (Y/N) ➤ ➤                    | No              |