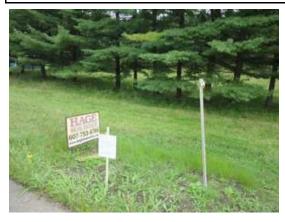

Vacant land, hardwoods, evergreens, slightly sloped, next to 105 Durfee Hill Road to the West

| Auction lot #                                                                     | 03              | Inspection Map Sequ | uence: 05                   |
|-----------------------------------------------------------------------------------|-----------------|---------------------|-----------------------------|
| Address                                                                           | Danby Road      | X                   | \                           |
| Municipality                                                                      | Danby           |                     |                             |
| Tax Map #                                                                         | 211-14          |                     | 229<br>4 14 5 8             |
| Land size                                                                         | 0.52 acres      | ,c                  | ≥ <sup>168</sup> \$ 1.30 Ac |
| 2021 Assessment                                                                   | 5,700.00        | 8 s                 | 295 s                       |
| Last Owner                                                                        | Sullivan, MP &  | Goodrich, TS        | ,                           |
| Parcel Code - use                                                                 | 311 - Residenti | al vacant land      |                             |
| Current Taxes Due                                                                 | 193.67          |                     |                             |
| School District                                                                   | Ithaca          |                     |                             |
| Public Water (District)                                                           | None            |                     |                             |
| Public Sewer (District)                                                           | None            |                     |                             |
| Tax Foreclosure Year                                                              | 2020            |                     |                             |
| GPS Coordinates                                                                   | N 42.318525     | W 76.4103           | 308                         |
| Property Description >> >> >> >> >> No                                            |                 |                     |                             |
| Tree lot, approximately half an acre, next to 2795 Danby Road & Curve in the Road |                 |                     |                             |