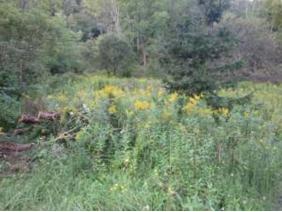

| Auction lot #            | 04              | Inspection Map Sequ              | uence: 06                  |
|--------------------------|-----------------|----------------------------------|----------------------------|
| Address                  | 2117 Coddingto  | on Road                          |                            |
| Municipality             | Caroline        | anasa<br>11334<br>136 4 26<br>24 |                            |
| Tax Map #                | 251-26.23       | 26.1<br>26.1<br>26.1<br>26.1     | 265.23<br>14.59 Ac<br>2014 |
| Land size                | 14.59 acres     | 8 225 AC C 5 565                 | 27.1 2157, 12.21 Ac C G    |
| 2021 Assessment          | 26,400.00       |                                  | 22.54 Ac C                 |
| Last Owner               | Bibbie, Edwin L | & Maines, Elizabeth              |                            |
| Parcel Code - use        | 322 - Rural vac | ant land > 10 acres              |                            |
| Current Taxes Due        | 901.42          |                                  |                            |
| School District          | Candor          |                                  |                            |
| Public Water (District)  | None            |                                  |                            |
| Public Sewer (District)  | None            |                                  |                            |
| Tax Foreclosure Year     | 2020            |                                  |                            |
| GPS Coordinates          | N 42.333378     | W 76.3928                        | 805                        |
| Property Description 🛰 🔪 | *****           | Occupied (Y/N) ➤ ➤               | No                         |

Possibly wet land area in back of property; mixed evergreens & hardwoods; Perhaps you could build on the front road side, about 100' of frontage, do your homework!

| Auction lot #            | 05              | Inspection Map Seque                  | n <b>ce:</b> 07 |
|--------------------------|-----------------|---------------------------------------|-----------------|
| Address                  | Level Green Ro  | bad                                   |                 |
| Municipality             | Caroline        | BAG BA                                | 2009-14         |
| Tax Map #                | 301-10.27       | 5.11 AC<br>\$1257<br>10.27<br>5.07 Ac | 2               |
| Land size                | 5.07 acres      | 795.25<br>10.28<br>5.07 Av            |                 |
| 2021 Assessment          | 22,700.00       | 第125<br>第125<br>10.1                  | 29 323 08       |
| Last Owner               | Anis, Amir      |                                       |                 |
| Parcel Code - use        | 311 - Residenti | al vacant land                        |                 |
| Current Taxes Due        | 868.54          |                                       |                 |
| School District          | Newark Valley   |                                       |                 |
| Public Water (District)  | None            |                                       |                 |
| Public Sewer (District)  | None            |                                       |                 |
| Tax Foreclosure Year     | 2020            |                                       |                 |
| GPS Coordinates          | N 42.320089     | W 76.257367                           | 7               |
| Property Description 🛰 🔪 | *****           | Occupied (Y/N) ➤ ➤                    | No              |