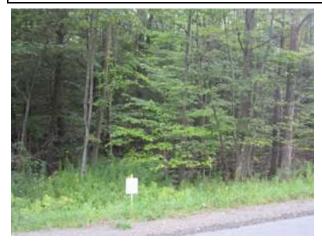

Auctioneer

David A. Koeberle Licenced Real Estate Broker Telephone: 315-597-8815

Email: office@reynoldsauction.com www.reynoldsauction.com

| Auction lot #                                                                     | 02              | Inspection Map Seq | uence: 04                                                  |
|-----------------------------------------------------------------------------------|-----------------|--------------------|------------------------------------------------------------|
| Address                                                                           | Durfee Hill Roa | ld                 |                                                            |
| Municipality                                                                      | Danby           |                    | 4.23 4.23 4.23                                             |
| Tax Map #                                                                         | 111-6.4         |                    | 37.9 5.01 Ac 10<br>100 00 00 00 00 00 00 00 00 00 00 00 00 |
| Land size                                                                         | 0.58 acres      |                    | 225 <b>6</b> .4                                            |
| 2021 Assessment                                                                   | 1,000.00        |                    | 220 ° 52 6                                                 |
| Last Owner                                                                        | Sebesta, Alfred | C. & Thersa D.     | 237 S                                                      |
| Parcel Code - use                                                                 | 311 - Residenti | al vacant land     | 6.111 J                                                    |
| Current Taxes Due                                                                 | 35.71           | /                  | 4.92 Ac                                                    |
| School District                                                                   | Ithaca          |                    |                                                            |
| Public Water (District)                                                           | None            |                    |                                                            |
| Public Sewer (District)                                                           | None            |                    |                                                            |
| Tax Foreclosure Year                                                              | 2020            |                    |                                                            |
| GPS Coordinates                                                                   | N 42.352182     | W 76.4490          | )55                                                        |
| Property Description 🛰                                                            | *****           | Occupied (Y/N) ➤ ➤ | No                                                         |
| Vecent land hardwards avergraphic alightly alaned next to 105 Durfee Lill Deed to |                 |                    |                                                            |

Vacant land, hardwoods, evergreens, slightly sloped, next to 105 Durfee Hill Road to the West

| Auction lot #                                                                     | 03              | Inspection Map Sequ | uence: 05                   |
|-----------------------------------------------------------------------------------|-----------------|---------------------|-----------------------------|
| Address                                                                           | Danby Road      | X                   | \                           |
| Municipality                                                                      | Danby           |                     |                             |
| Tax Map #                                                                         | 211-14          |                     | 229<br>4 14 5 8             |
| Land size                                                                         | 0.52 acres      | ,c                  | ≥ <sup>168</sup> \$ 1.30 Ac |
| 2021 Assessment                                                                   | 5,700.00        | 8 s                 | 295 s                       |
| Last Owner                                                                        | Sullivan, MP &  | Goodrich, TS        | ,                           |
| Parcel Code - use                                                                 | 311 - Residenti | al vacant land      |                             |
| Current Taxes Due                                                                 | 193.67          |                     |                             |
| School District                                                                   | Ithaca          |                     |                             |
| Public Water (District)                                                           | None            |                     |                             |
| Public Sewer (District)                                                           | None            |                     |                             |
| Tax Foreclosure Year                                                              | 2020            |                     |                             |
| GPS Coordinates                                                                   | N 42.318525     | W 76.4103           | 308                         |
| Property Description >> >> >> >> >> No                                            |                 |                     |                             |
| Tree lot, approximately half an acre, next to 2795 Danby Road & Curve in the Road |                 |                     |                             |