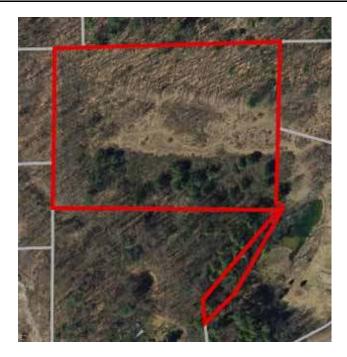

| Auction lot #            | 04              | Inspection Map Sequ              | uence: 06                  |
|--------------------------|-----------------|----------------------------------|----------------------------|
| Address                  | 2117 Coddingto  | on Road                          |                            |
| Municipality             | Caroline        | anasa<br>11334<br>136 4 26<br>24 |                            |
| Tax Map #                | 251-26.23       | 26.1<br>26.1<br>26.1<br>26.1     | 265.23<br>14.59 Ac<br>2014 |
| Land size                | 14.59 acres     | 8 225 AC C 5 565                 | 27.1 2157, 12.21 Ac C G    |
| 2021 Assessment          | 26,400.00       |                                  | 22.54 Ac C                 |
| Last Owner               | Bibbie, Edwin L | & Maines, Elizabeth              |                            |
| Parcel Code - use        | 322 - Rural vac | ant land > 10 acres              |                            |
| Current Taxes Due        | 901.42          |                                  |                            |
| School District          | Candor          |                                  |                            |
| Public Water (District)  | None            |                                  |                            |
| Public Sewer (District)  | None            |                                  |                            |
| Tax Foreclosure Year     | 2020            |                                  |                            |
| GPS Coordinates          | N 42.333378     | W 76.3928                        | 805                        |
| Property Description 🛰 🔪 | *****           | Occupied (Y/N) ➤ ➤               | No                         |

Possibly wet land area in back of property; mixed evergreens & hardwoods; Perhaps you could build on the front road side, about 100' of frontage, do your homework!

| Auction lot #            | 05              | Inspection Map Seque                  | n <b>ce:</b> 07 |
|--------------------------|-----------------|---------------------------------------|-----------------|
| Address                  | Level Green Ro  | bad                                   |                 |
| Municipality             | Caroline        | BAG BA                                | 2009-14         |
| Tax Map #                | 301-10.27       | 5.11 AC<br>\$1257<br>10.27<br>5.07 Ac | 2               |
| Land size                | 5.07 acres      | 795.25<br>10.28<br>5.07 Av            |                 |
| 2021 Assessment          | 22,700.00       | 第125<br>第125<br>10.1                  | 29 323 08       |
| Last Owner               | Anis, Amir      |                                       |                 |
| Parcel Code - use        | 311 - Residenti | al vacant land                        |                 |
| Current Taxes Due        | 868.54          |                                       |                 |
| School District          | Newark Valley   |                                       |                 |
| Public Water (District)  | None            |                                       |                 |
| Public Sewer (District)  | None            |                                       |                 |
| Tax Foreclosure Year     | 2020            |                                       |                 |
| GPS Coordinates          | N 42.320089     | W 76.257367                           | 7               |
| Property Description 🛰 🔪 | *****           | Occupied (Y/N) ➤ ➤                    | No              |