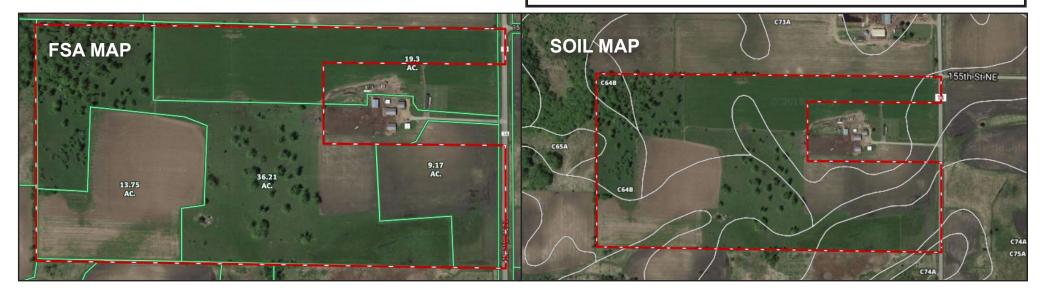

erty Taxes: \$690

**Directions:** 25 North of Foley to 115th Ave. NE, right on 125th St. NE, becomes 125th Ave. NE, to property.

### REGISTER & BID ONLINE AT www.UCPROREALTY.com AUCTION ENDS: Thursday, March 1<sup>st</sup> at Noon



## **Pro Realty**

Office: 320-274-1341 140 W Elm St., Annandale, MN 55302 Curtis Weiers, Broker/Owner Cell: 763-267-2312

*Auctioneer* # 86-120

If you have any questions about this property, need help registering for the auction, need assistance in placing bids, have concerns about the online bidding process OR any other questions you are encouraged to call United Country Pro Realty. Staff will be present for assistance at 140 Elm St. W in Annandale, MN when the auction closes at 12:00 p.m. SHARP on 3/1/18. Please see Auction site for Terms & Conditions.