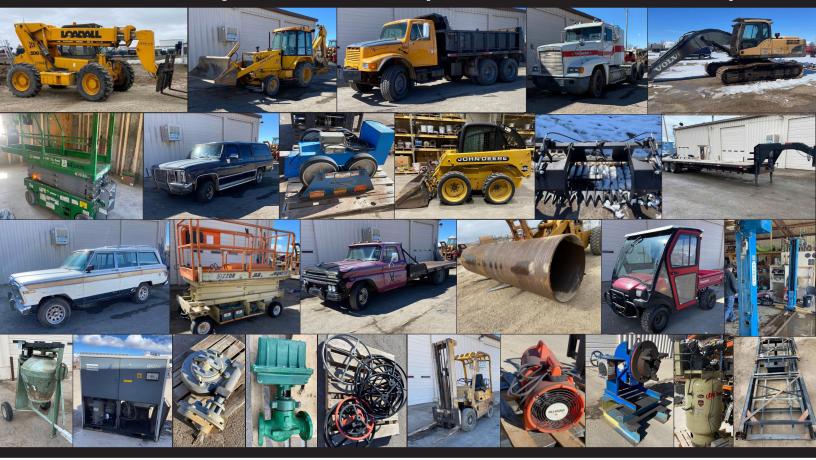

#### ITEMS INCLUDE:

- '94 Freightliner Semi Tractor
- Scissor Lifts, Man Lifts
- John Deere 210c Backhoe
- Volvo Trackhoe EC290CL
- '94 International Dump Truck
- JCB 506 Telehandler
- 38.5' Gooseneck Trailer
- Ramma Packer, Fork Lifts
- Truck Beds, Shelters

- '65 GMC 1 Ton Tilt Bed
- John Deere Skid Loader
- Skid Attachments:
  6' broom, roller packer,
  post pounder, leveler bar
- · Benwil 5500 lb. Lift
- '88 Chevy 4x4 Sierra
- '79 Jeep Wagoneer
- Kawasaki Mule 3010 UTV
- Shipping Container & Crates

- John Deere Model A Tractor
- · Generators, Roller Tables
- Cement Mixer, Tank Cradles
- Walk Behind Sweeper
- Axles, Fam, 3 point Hitch
- · Compressors, Lathe
- · Work Benches, Wire Feeder
- Welding Manipulators
- Pipe Roller, Allegro Blowers
- Cyclone Sprayer, Air Tank

- Shop Stands, Truck Toolboxes
- Fuel Barrels, Car Hoist
- Pelpro Pellet Stove, Table Saw
- 5h Wheel Hitch, Gearboxes
- Valves, Handles, Caps
- · Flanges, Vessels, Slide Bed
- · Yard Tools, Hoses, Cords
- International Semi Bumper
- Rakes, Mower Deck