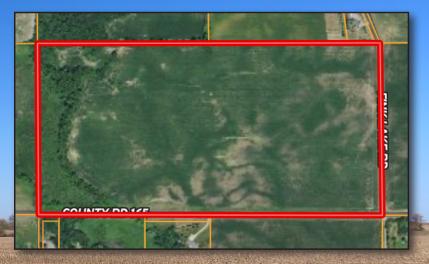

#### xxx County Road 165, Luxemburg, MN 55389

80 acres, 69 tillable acres of productive crop land. Located West of Marty with road frontage on two sides. One building entitlement. Renters available for investors, or build your own country dream home or hobby farm. Stearns County PID#: 18.09807.0000. AUCTION ENDS: Thur., Nov. 11, at 6:00pm