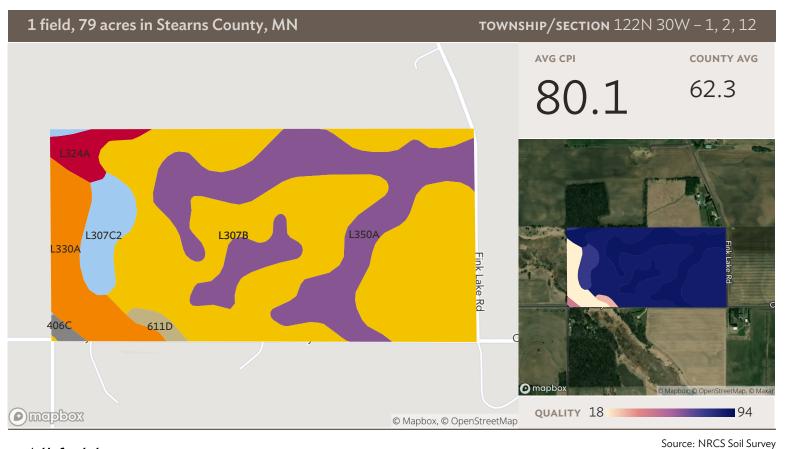

Please see Auction site for full Terms & Conditions. Sale subject to seller's approval. 5% Buyer's Premium. Auctioneer # 86-120.

**TOWNSHIP/SECTION** 122N 30W - 1, 2, 12

1 field, 79 acres in Stearns County, MN

#### All fields

79 ac

|   | SOIL<br>CODE | SOIL DESCRIPTION                                                                       | ACRES PER | CENTAGE OF<br>FIELD | SOIL<br>CLASS | СРІ  |
|---|--------------|----------------------------------------------------------------------------------------|-----------|---------------------|---------------|------|
| • | L307B        | Koronis loam, 2 to 6 percent slopes                                                    | 43.14     | 54.4%               | 2             | 88.0 |
|   | L350A        | Marcellon loam, 0 to 3 percent slopes                                                  | 21.92     | 27.6%               | 1             | 90.0 |
| • | L330A        | Muskego, Blue Earth and Houghton soils, lundlake catena, 0 to 1 percent slopes, ponded | 6.78      | 8.5%                | 8             | 5.0  |
|   | L307C2       | 2 Koronis loam, 6 to 12 percent slopes, moderately eroded                              | 4.02      | 5.1%                | 3             | 77.0 |
|   | L324A        | Forestcity, overwash-Forestcity complex, 1 to 4 percent slopes                         | 2.25      | 2.8%                | 2             | 90.0 |
|   | 611D         | Hawick loamy sand, 12 to 40 percent slopes                                             | 0.81      | 1.0%                | 7             | 29.0 |
|   | 406C         | Dorset sandy loam, 6 to 12 percent slopes                                              | 0.43      | 0.5%                | 4             | 44.0 |
|   |              |                                                                                        | 79.36     |                     |               | 80.1 |