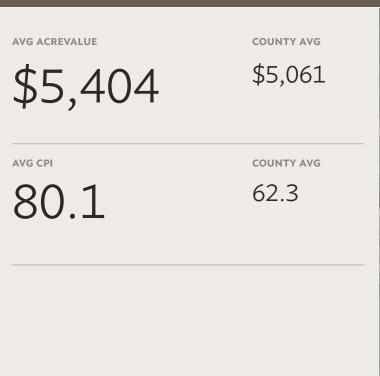

**ECONOMIC ATTRIBUTES** Stearns County is a high tax county. This land is in a high livestock demand area. **PHYSICAL ATTRIBUTES** Annual Precipitation: 28.62 inches Annual GDD: 2461

| FIELD | ACRES | SLOPE | 2019 crops                                                      | AVG CPI | avg acrevalue<br>(\$/ac) |
|-------|-------|-------|-----------------------------------------------------------------|---------|--------------------------|
|       | 79.36 | 2.70% | 77% Soybeans, 11% Non-Cropland, 5% Corn, 4%<br>Forest, 3% Other | 80.1    | \$5,404                  |