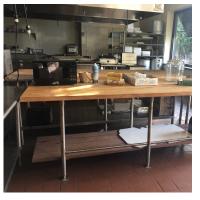

### **Retail Bakery & Cook's Line**

MIXERS ALL SIZES 20-140 QT COUNTER EQUIPMENT, DECOR SMALLWARES & PRODUCTION EQUIPMENT, SHEETHER, DECK OVEN

All Equipment & furnishings must sell. Ice machine, Hobart 60 qt mixer, 30 qt & 20 qt plus a 140 qt mixer, Two griddles, Stand up Rankin Delux char broiler, Sheether, Oliver bread slicer, Lots of Heavy Butcher Block Bakery/Prep Tables, Pots/Pans/Ingredient bins, Bain Maries, Paninis, Bread Drawers, Sheet Pan Racks, Sinks, Wall Shelves, Wire Shelves, Muffin/Sheet Pans, Bowls/Colanders/Utensils, Bakery Cases, Toaster, Microwave, Counters, Decorations, Scales, Ovens, Tilt Skillet, Stands, SS Tables, Refrig Upright, bread drawer, & more specialized production equipment.