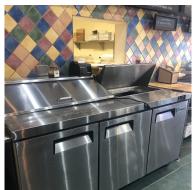

### **Retail Bakery & Cook's Line**

MIXERS ALL SIZES 20-140 QT COUNTER EQUIPMENT, DECOR SMALLWARES & PRODUCTION EQUIPMENT, SHEETHER, DECK OVEN

All Equipment & furnishings must sell. Ice machine, Hobart 60 qt mixer, 30 qt & 20 qt plus a 140 qt mixer, Two griddles, Stand up Rankin Delux char broiler, Sheether, Oliver bread slicer, Lots of Heavy Butcher Block Bakery/Prep Tables, Pots/Pans/Ingredient bins, Bain Maries, Paninis, Bread Drawers, Sheet Pan Racks, Sinks, Wall Shelves, Wire Shelves, Muffin/Sheet Pans, Bowls/Colanders/Utensils, Bakery Cases, Toaster, Microwave, Counters, Decorations, Scales, Ovens, Tilt Skillet, Stands, SS Tables, Refrig Upright, bread drawer, & more specialized production equipment.