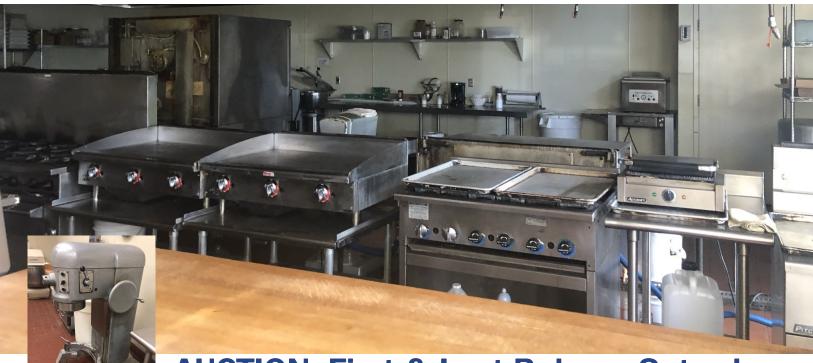

### **Retail Bakery & Cook's Line**

MIXERS ALL SIZES 20-140 QT COUNTER EQUIPMENT, DECOR SMALLWARES & PRODUCTION EQUIPMENT, SHEETHER, DECK OVEN

All Equipment & furnishings must sell. Ice machine, Hobart 60 qt mixer, 30 qt & 20 qt plus a 140 qt mixer, Two griddles, Stand up Rankin Delux char broiler, Sheether, Oliver bread slicer, Lots of Heavy Butcher Block Bakery/Prep Tables, Pots/Pans/Ingredient bins, Bain Maries, Paninis, Bread Drawers, Sheet Pan Racks, Sinks, Wall Shelves, Wire Shelves, Muffin/Sheet Pans, Bowls/Colanders/Utensils, Bakery Cases, Toaster, Microwave, Counters, Decorations, Scales, Ovens, Tilt Skillet, Stands, SS Tables, Refrig Upright, bread drawer, & more specialized production equipment.