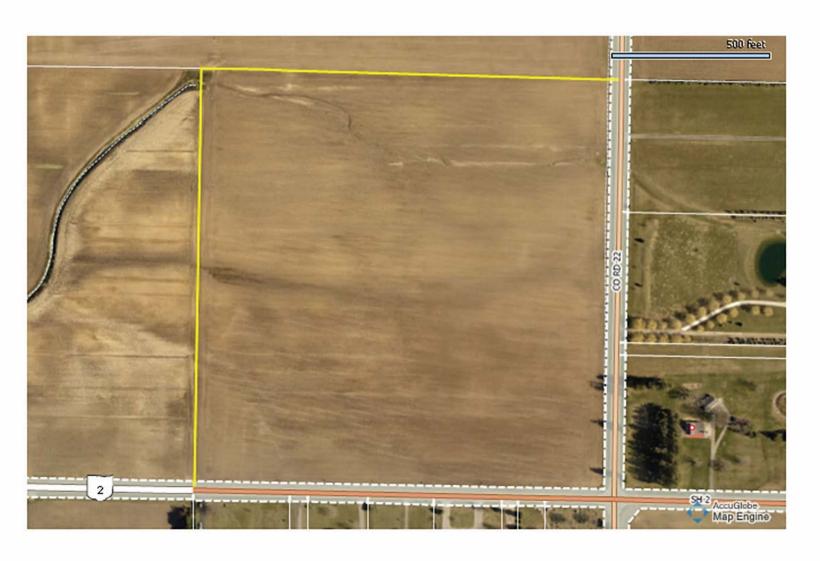

**Parcel 1:** 40 acres, located on NW corner of intersection of Rt 2 & Co Rd 22 in Sec. 21 German Twp, Fulton Co. 38.3 acres are tillable, with balance in right-of-way. Soils types are primarily Fulton Silty Clay Loam with some Lenawee Silty Clay Loam.