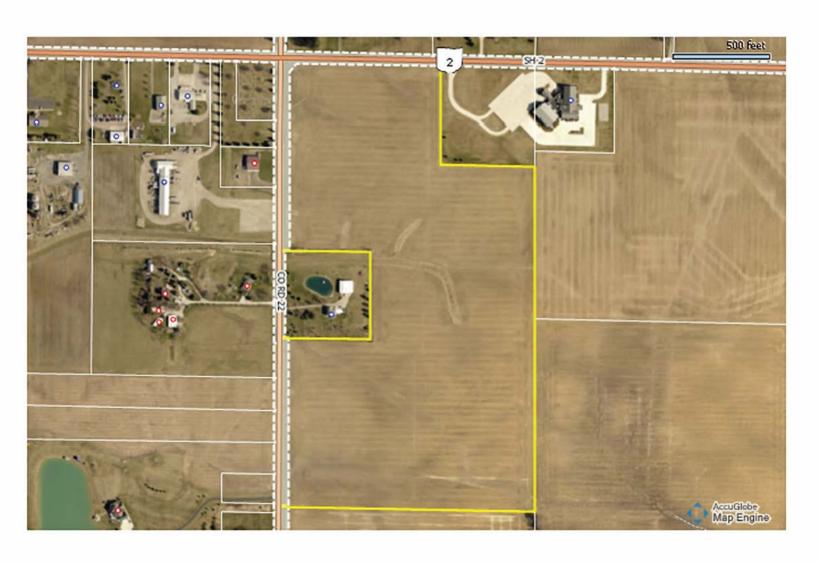

**Parcel 1:** 40 acres, located on NW corner of intersection of Rt 2 & Co Rd 22 in Sec. 21 German Twp, Fulton Co. 38.3 acres are tillable, with balance in right-of-way. Soils types are primarily Fulton Silty Clay Loam with some Lenawee Silty Clay Loam.

**Parcel 2:** 59.1 acres, located on SE corner of intersection of Rt 2 & Co Rd 22 in Sec. 27 German Twp, Fulton Co. 57.25 acres are tillable, with balance in right-of-way. Primarily Fulton Silty Clay Loam with some Latty Silty Clay.