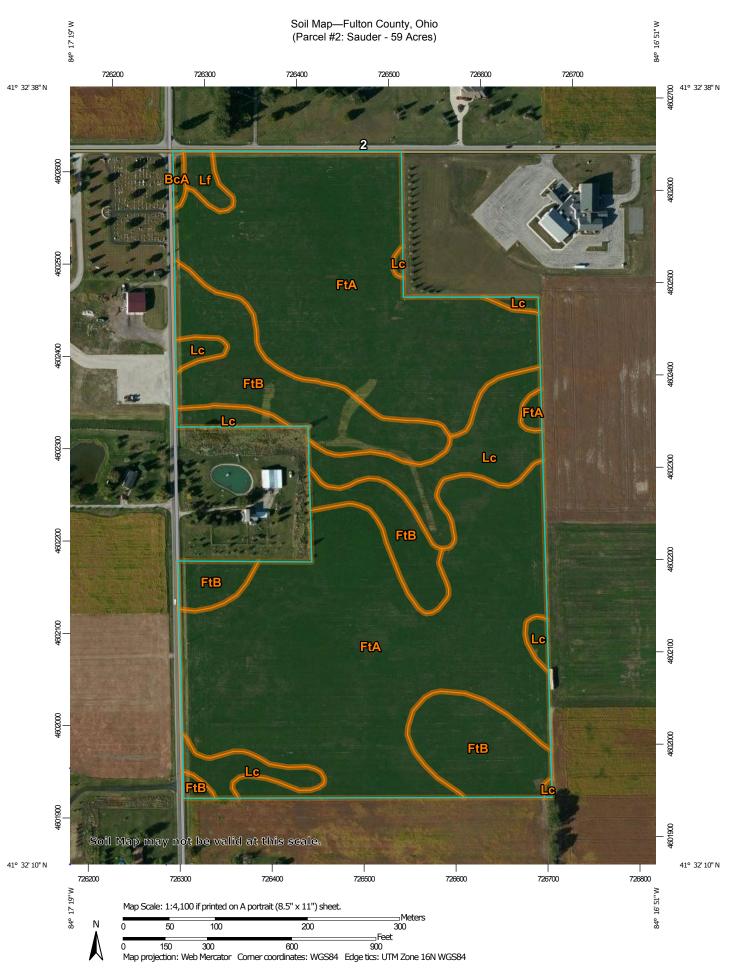

# **AUCTION PARCEL #2**

Soil Map—Fulton County, Ohio Sauder - 59 Acres

### Parcel #2 - Map Unit Legend

| Map Unit Symbol             | Map Unit Name                                            | Acres in AOI | Percent of AOI |
|-----------------------------|----------------------------------------------------------|--------------|----------------|
| BcA                         | Bixler loamy fine sand, 0 to 3 percent slopes            | 0.2          | 0.3%           |
| FtA                         | Fulton silty clay loam, 0 to 2 percent slopes            | 39.7         | 68.3%          |
| FtB                         | Fulton silty clay loam, 2 to 6 percent slopes            | 11.5         | 19.7%          |
| Lc                          | Latty silty clay, till substratum, 0 to 1 percent slopes | 6.3          | 10.8%          |
| Lf                          | Lenawee silty clay loam, 0 to 1 percent slopes           | 0.5          | 0.9%           |
| Totals for Area of Interest |                                                          | 58.1         | 100.0%         |