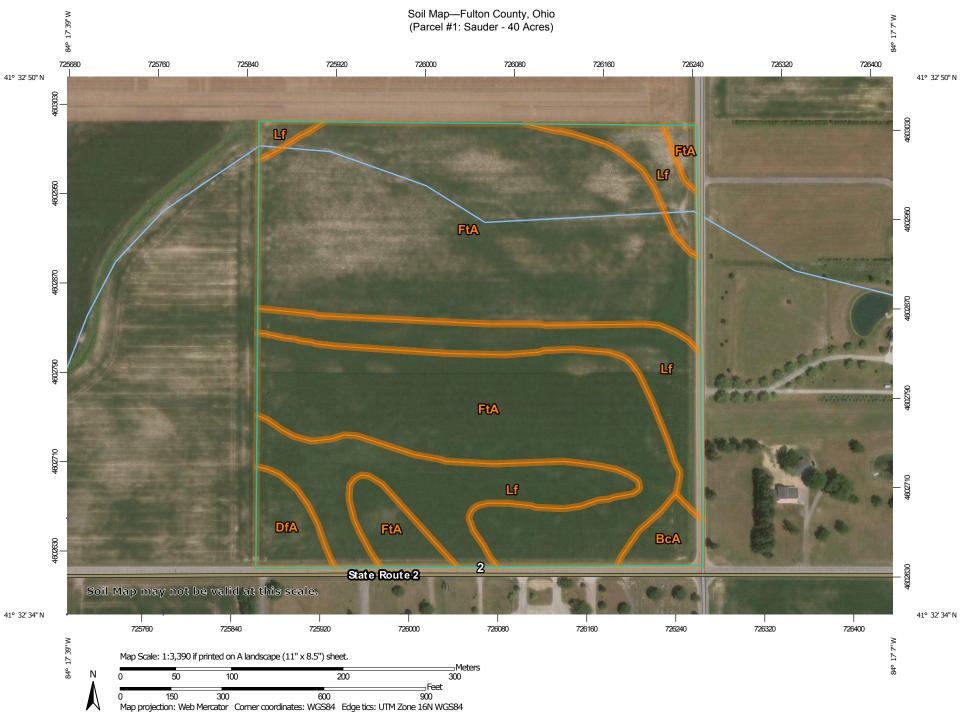

# **AUCTION PARCEL #1**

Soil Map—Fulton County, Ohio Sauder - 40 Acres

### Parcel #1 - Map Unit Legend

| Map Unit Symbol             | Map Unit Name                                  | Acres in AOI | Percent of AOI |  |  |  |  |
|-----------------------------|------------------------------------------------|--------------|----------------|--|--|--|--|
| ВсА                         | Bixler loamy fine sand, 0 to 3 percent slopes  | 0.8          | 2.0%           |  |  |  |  |
| DfA                         | Del Rey silt loam, 0 to 3 percent slopes       | 1.1          | 2.8%           |  |  |  |  |
| FtA                         | Fulton silty clay loam, 0 to 2 percent slopes  | 27.6         | 70.5%          |  |  |  |  |
| Lf                          | Lenawee silty clay loam, 0 to 1 percent slopes | 9.7          | 24.8%          |  |  |  |  |
| Totals for Area of Interest |                                                | 39.2         | 100.0%         |  |  |  |  |