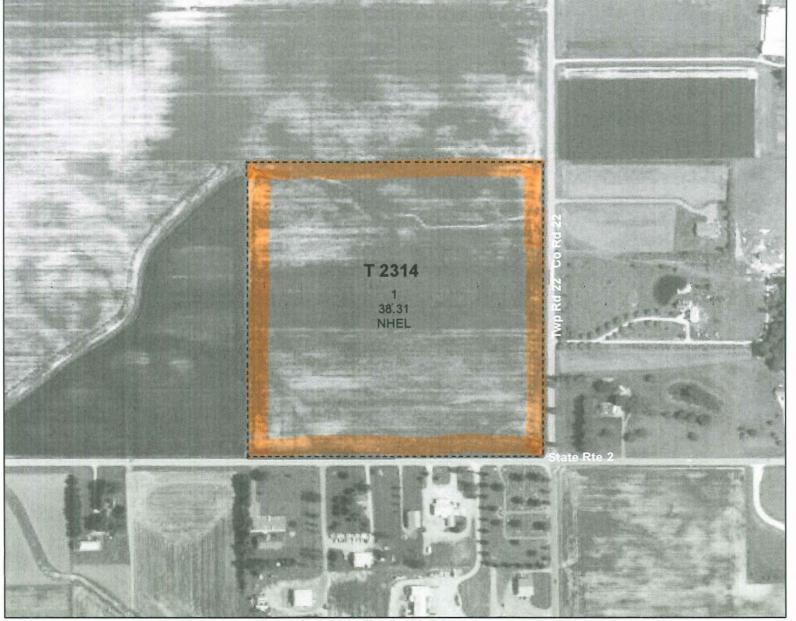

### **Fulton County, Ohio**

Tract Cropland Total: 38.31 acres

United States Department of Agriculture (USDA) Farm Service Agency (FSA) maps are for FSA Program administration only. This map does not represent a legal survey or reflect actual ownership; rather it depicts the information provided directly from the producer and/or National Agricultural Imagery Program (NAIP) imagery. The producer accepts the data 'as is' and assumes all risks associated with its use. USDA-FSA assumes no responsibility for actual or consequential damage incurred as a result of any user's reliance on this data outside FSA Programs. Wetland identifiers do not represent the size, shape, or specific determination of the area. Refer to your original determination CPA-026 and attached maps) for exact boundaries and determinations or contact USDA Natural Resources Conservation Service (NRCS).

Farm 6092

Tract 2314

2018 Program Year

Map Created April 12, 2018

Fulton/Lucas West Farm Service Agency 8770 State Route 108 Unit C Wauseon, OH 43567 419-335-6061 (p) 855-842-7996 (f)

### **NOTES**

**Tract Number** 

2314

Description

H4/2A

BIA Unit Range Number :

**HEL Status** 

: NHEL: No agricultural commodity planted on undetermined fields