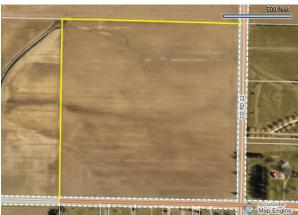

**Parcel 1:** 40 acres, located on NW corner of intersection of Rt 2 & Co Rd 22 in Sec. 21 German Twp, Fulton Co. 38.3 acres are tillable, with balance in right-of-way. Soils types are primarily Fulton Silty Clay Loam with some Lenawee Silty Clay Loam.