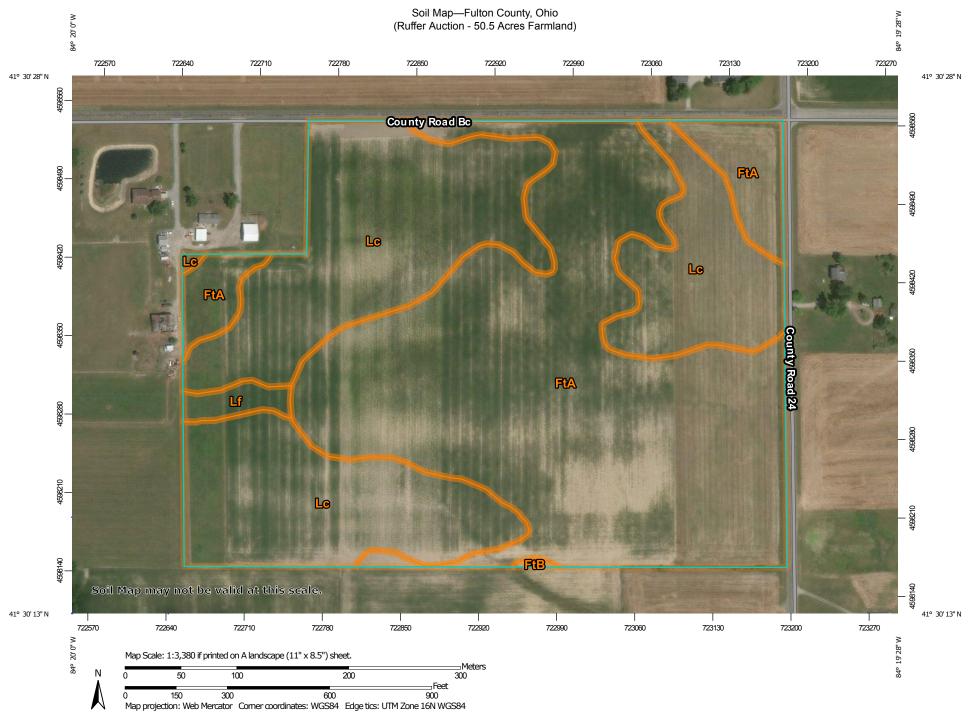

**50.45** acres farmland, located in Sec. 6, German Twp, Fulton Co. Ohio, near Archbold, southwest of the corners of County Roads BC & 24. To be offered by the acre in one parcel of 50.45 acres. Parcel is a large, open, level field, fronting on both roads BC & 24, consisting of mostly Fulton Silty Clay Loam and Latty Silty Clay soils. Approx. 48.6 acres are tillable, with the 1.84 acres in roads and right of way. Taxes are \$1306 per year. Currently enrolled in CAUV, any tax recoupment would be at buyer's expense. Don't miss this opportunity to invest in farmland located near Archbold. See freyandsons.com for buyers guide or call 419-445-3739.

## Map Unit Legend

| Map Unit Symbol             | Map Unit Name                                               | Acres in AOI | Percent of AOI |
|-----------------------------|-------------------------------------------------------------|--------------|----------------|
| FtA                         | Fulton silty clay loam, 0 to 2 percent slopes               | 27.5         | 55.0%          |
| FtB                         | Fulton silty clay loam, 2 to 6 percent slopes               | 0.1          | 0.1%           |
| Lc                          | Latty silty clay, till substratum,<br>0 to 1 percent slopes | 21.8         | 43.6%          |
| Lf                          | Lenawee silty clay loam, 0 to 1 percent slopes              | 0.6          | 1.2%           |
| Totals for Area of Interest | 1                                                           | 50.0         | 100.0%         |