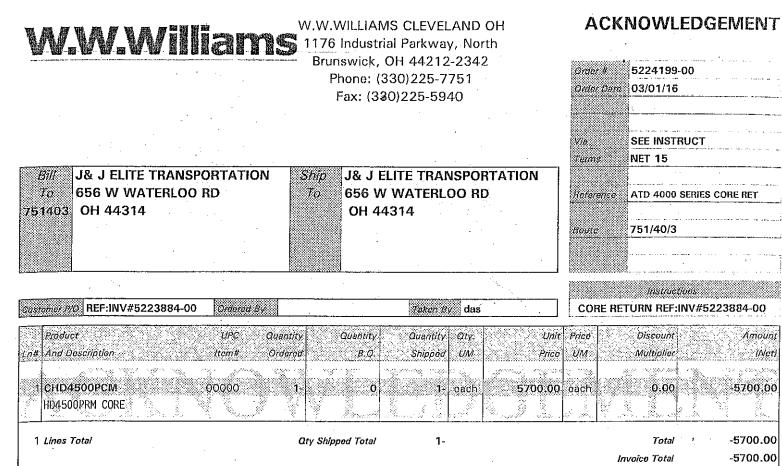

ACH HD 6 11505232 00000 12 12 EACH 1.64 EACH 0.00 19.68 0 BOLT-HEXLOCK TYPE B, CLA US 0040 EACH SM 29.04 7 9422848 20 00000 24 EACH 1.21 EACH 0.00 24 WASHER- FLAT 7/16 US 0009 EACH SW 27.88 13.94 EACH 0.00 8 29513725 00000 EACH BOLT-TORX, GRADE 5 US 0001 EACH SM 58.71 19.57 EACH 0.00 9 29535904 00000 3 EACH FLEXPLATE US 0001 EACH SM 00000 41.29 EACH 0.00 41,29 0 29507746 EACH PLATE - WEAR US 0001 EACH SM 92.19 EACH 0.00 92.19 11 29535905 00000 EACH FLEXPLATE ASM US 0001 EACH SM 37.92 1.58 EACH 0.00 2 9425080 00000 EACH BOLT-HEX, GRADE 8 US 0001 EACH SE 169.79 169.79 EACH 00000 0.00 3 29507745 EACH ADAPTOR US 0001 EACH SH-0.00 342.26 27101-CTPPL 171.13 cach 00000 n 2 each TRANSYND FLUID PATE 0001 EACH

3 Lines Total

**Qty Shipped Total** 

74

14001.38 921.99

Total

Taxes

Invoice Total



#416



5500-S Cloverleaf Parkway South Suite Cleveland, OH 44125 (216) 642-4540 (800) 601-4540 (216) 901-3544 fax

#### Bill To

#### **J&J ELITE** 656 W. WATERLOO ROAD AKRON OH 44314

Date Invoice # 3/14/2016

38470

Invoice

Ship To

**J&J ELITE** 656 W. WATERLOO ROAD AKRON OH 44314

| Invoiced by P.O. |              | P.O. Number | Terms                                            | Due Date                           | Rep                                   | Ship      | Truck#     | Freight Carrier |
|------------------|--------------|-------------|--------------------------------------------------|------------------------------------|---------------------------------------|-----------|------------|-----------------|
| MATT             |              | ·           | Net 30