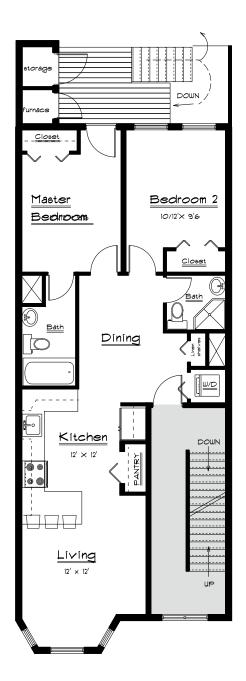

# Two and Two

### 2 BEDROOM • 2 BATH

open plan features MASTER BEDROOM w/private MASTER BATH; separate living, dining, and cooking - 860 sq ft

Floor plans and square footage estimates are reliable but not guaranteed, meant for illustrative purposes only, and subject to change or adjustment without notice. See listing agent and/or sales representative for details.