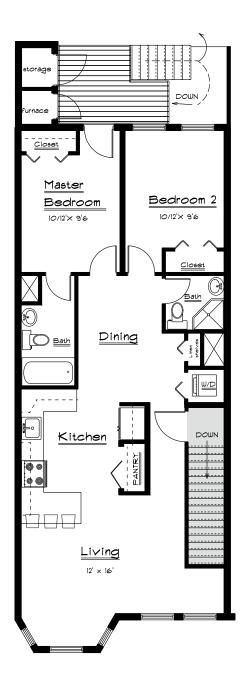

## Two and Two

### 2 BEDROOM • 2 BATH

open top-floor unit features MASTER BEDROOM w/private MASTER BATH, separate kitchen, dining and living - 920 sq ft

Floor plans and square footage estimates are reliable but not guaranteed, meant for illustrative purposes only, and subject to change or adjustment without notice. See listing agent and/or sales representative for details.