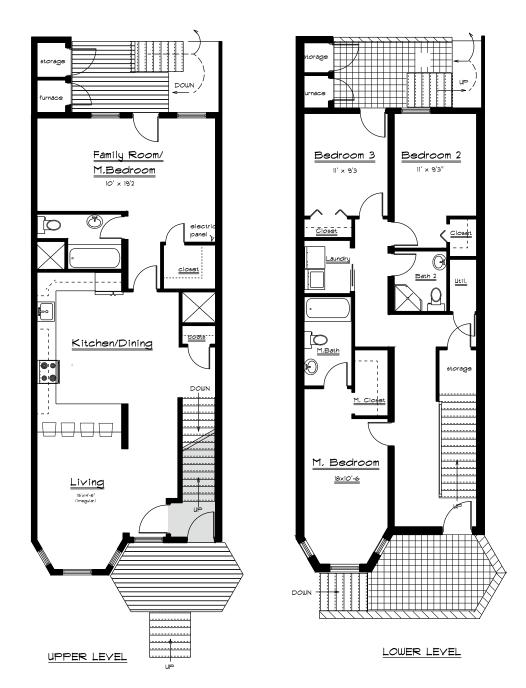

# Duplex Grande

### 4 BEDROOM • 3 BATH

open, two-level unit features a large, main-level MASTER BEDROOM w/private BATH that could also serve as a spacious FAMILY ROOM for extra living space - 1,840 sq ft

Floor plans and square footage estimates are reliable but not guaranteed, meant for illustrative purposes only, and subject to change or adjustment without notice. See listing agent and/or sales representative for details.