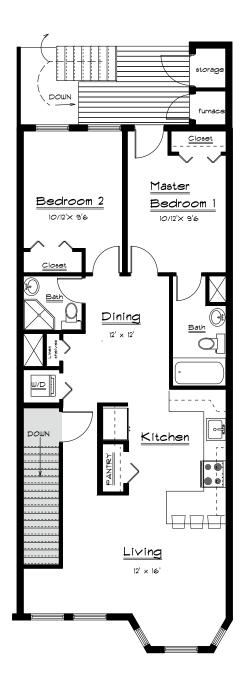

R

Two and Two

**2 BEDROOM • 2 BATH** open top-floor unit features MASTER BEDROOM w/private MASTER BATH; separate kitchen, dining and living - 920 sq ft

> Floor plans and square footage estimates are reliable but not guaranteed, meant for illustrative purposes only, and subject to change or adjustment without notice. See listing agent and/or sales representative for details.