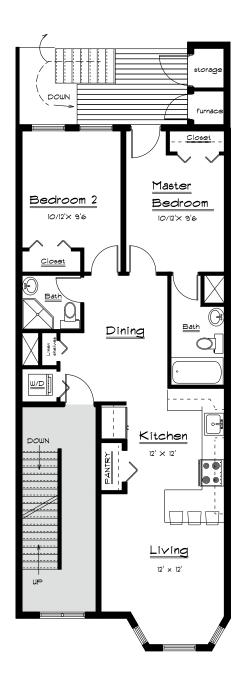

R

Two and Two

**2 BEDROOM • 2 BATH** open plan features MASTER BEDROOM with private MASTER BATH; separate living, dining, and cooking - 860 sq ft

> Floor plans and square footage estimates are reliable but not guaranteed, meant for illustrative purposes only, and subject to change or adjustment without notice. See listing agent and/or sales representative for details.