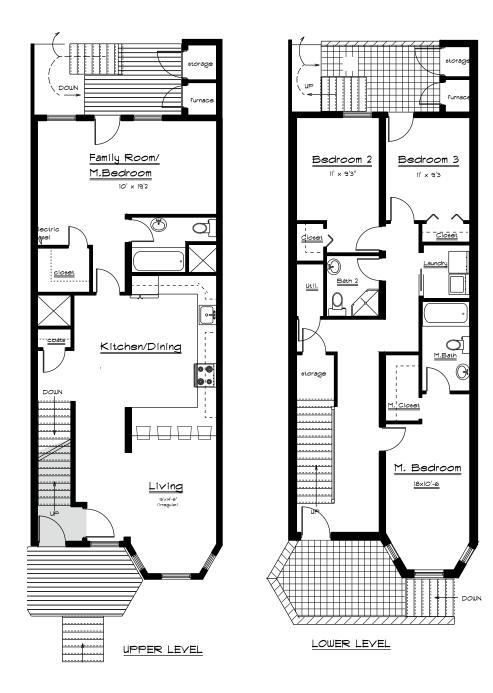

R

Duplex Grande

**4 BEDROOM • 3 BATH** open, two-level unit features a large, main-level MASTER BEDROOM w/private BATH that could also serve as a spacious FAMILY ROOM for extra living space - 1,840 sq ft

> Floor plans and square footage estimates are reliable but not guaranteed, meant for illustrative purposes only, and subject to change or adjustment without notice. See listing agent and/or sales representative for details.