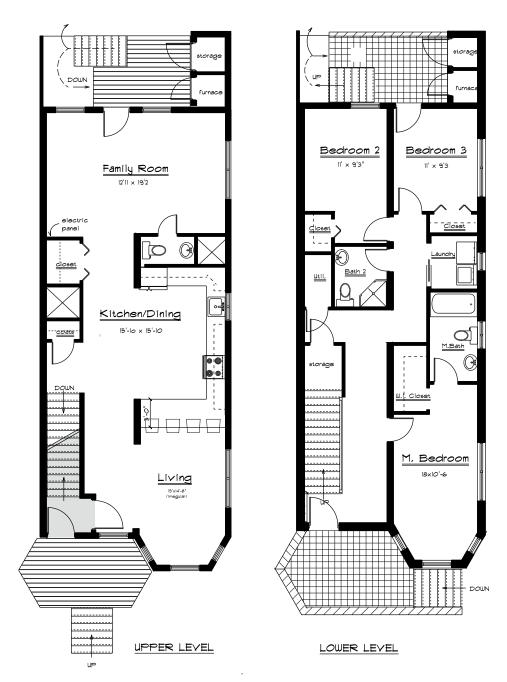

# Duplex Plus

3 BEDROOM • 21/2 BATH

two-storey, light-filled end unit features extended living space with a generous, main-level FAMILY ROOM, POWDER ROOM and lots of windows - 1,840 sq ft

Floor plans and square footage estimates are reliable but not guaranteed, meant for illustrative purposes only, and subject to change or adjustment without notice. See listing agent and/or sales representative for details.