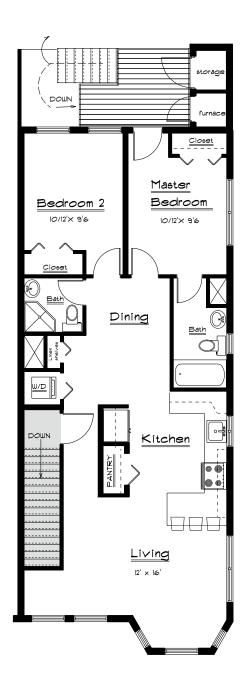

## Two and Two

### 2 BEDROOM • 2 BATH

open, top-floor, light-filled end unit features MASTER BEDROOM with private BATH and lots of windows - 920 sq ft

Floor plans and square footage estimates are reliable but not guaranteed, meant for illustrative purposes only, and subject to change or adjustment without notice. See listing agent and/or sales representative for details.