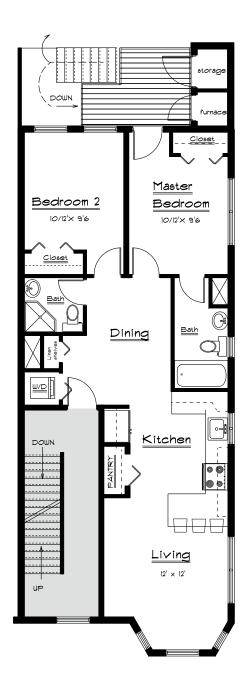

## Two and Two

### 2 BEDROOM • 2 BATH

open, light-filled end unit features MASTER BEDROOM with private BATH and lots of windows - 860 sq ft

Floor plans and square footage estimates are reliable but not guaranteed, meant for illustrative purposes only, and subject to change or adjustment without notice. See listing agent and/or sales representative for details.