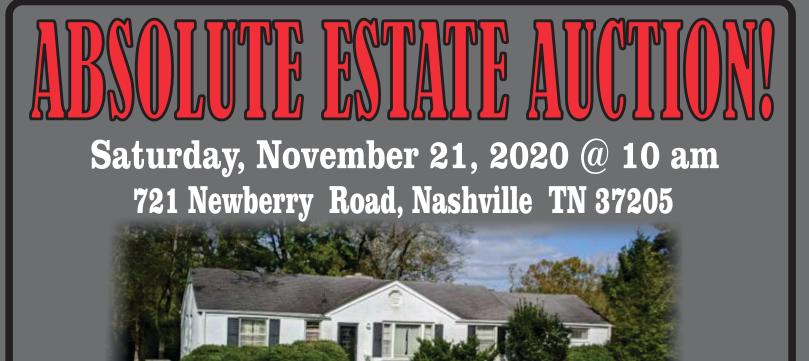

1733 +/- sq. ft. \* 3 bed \* 1 1/2 bath home \* Maintenance free brick & vinyl Mature shade \* Garage \* Hardwood Floors \* Great investment \* .96 acre lot! ONLY MINUTES FOR I-40 & Charlotte Pike

Visit www.ptauctionteam.com for pictures and additional information

Located in the sought after Brook Meade Area! Contact Shane McCarrell, Auctioneer @ 931.302.4717