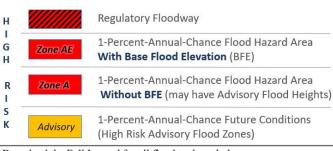

## WV Flood Map

Download the Full Legend for all flood tool symbols https://www.mapwv.gov/flood/map/docs/wv\_flood\_tool\_legend.pdf

| Flood Info Locat |                      | cation Map created on 10/11/2023                                                                                                                                                                                                                                                                                                                                                                                                                                                                                                                                                                                                                                                                                                                                                                                                                                                                                                                                                                                                                                                                                                                                                                                                                                                                                                                                                                                                                                                                                                                                                                                                                                                                                                                                                                                                                                                                                                                                                                                                                                                                                               |  |
|------------------|----------------------|--------------------------------------------------------------------------------------------------------------------------------------------------------------------------------------------------------------------------------------------------------------------------------------------------------------------------------------------------------------------------------------------------------------------------------------------------------------------------------------------------------------------------------------------------------------------------------------------------------------------------------------------------------------------------------------------------------------------------------------------------------------------------------------------------------------------------------------------------------------------------------------------------------------------------------------------------------------------------------------------------------------------------------------------------------------------------------------------------------------------------------------------------------------------------------------------------------------------------------------------------------------------------------------------------------------------------------------------------------------------------------------------------------------------------------------------------------------------------------------------------------------------------------------------------------------------------------------------------------------------------------------------------------------------------------------------------------------------------------------------------------------------------------------------------------------------------------------------------------------------------------------------------------------------------------------------------------------------------------------------------------------------------------------------------------------------------------------------------------------------------------|--|
|                  |                      | 10,, SIEELEE SIEELE SECTION SIEELE S |  |
|                  | Notes                |                                                                                                                                                                                                                                                                                                                                                                                                                                                                                                                                                                                                                                                                                                                                                                                                                                                                                                                                                                                                                                                                                                                                                                                                                                                                                                                                                                                                                                                                                                                                                                                                                                                                                                                                                                                                                                                                                                                                                                                                                                                                                                                                |  |
|                  | Flood Hazard Area    | Location is <b>NOT WITHIN</b> any identified flood hazard                                                                                                                                                                                                                                                                                                                                                                                                                                                                                                                                                                                                                                                                                                                                                                                                                                                                                                                                                                                                                                                                                                                                                                                                                                                                                                                                                                                                                                                                                                                                                                                                                                                                                                                                                                                                                                                                                                                                                                                                                                                                      |  |
|                  |                      | area. Unmapped flood hazard areas may be present.                                                                                                                                                                                                                                                                                                                                                                                                                                                                                                                                                                                                                                                                                                                                                                                                                                                                                                                                                                                                                                                                                                                                                                                                                                                                                                                                                                                                                                                                                                                                                                                                                                                                                                                                                                                                                                                                                                                                                                                                                                                                              |  |
|                  | Flood Zone           | Out of Flood Zone                                                                                                                                                                                                                                                                                                                                                                                                                                                                                                                                                                                                                                                                                                                                                                                                                                                                                                                                                                                                                                                                                                                                                                                                                                                                                                                                                                                                                                                                                                                                                                                                                                                                                                                                                                                                                                                                                                                                                                                                                                                                                                              |  |
| )                | Stream               |                                                                                                                                                                                                                                                                                                                                                                                                                                                                                                                                                                                                                                                                                                                                                                                                                                                                                                                                                                                                                                                                                                                                                                                                                                                                                                                                                                                                                                                                                                                                                                                                                                                                                                                                                                                                                                                                                                                                                                                                                                                                                                                                |  |
|                  | Watershed (HUC8)     | Lower Kanawha (5050008)                                                                                                                                                                                                                                                                                                                                                                                                                                                                                                                                                                                                                                                                                                                                                                                                                                                                                                                                                                                                                                                                                                                                                                                                                                                                                                                                                                                                                                                                                                                                                                                                                                                                                                                                                                                                                                                                                                                                                                                                                                                                                                        |  |
|                  | Flood Height         | Flood Height 6a N/A                                                                                                                                                                                                                                                                                                                                                                                                                                                                                                                                                                                                                                                                                                                                                                                                                                                                                                                                                                                                                                                                                                                                                                                                                                                                                                                                                                                                                                                                                                                                                                                                                                                                                                                                                                                                                                                                                                                                                                                                                                                                                                            |  |
|                  | Water Depth          |                                                                                                                                                                                                                                                                                                                                                                                                                                                                                                                                                                                                                                                                                                                                                                                                                                                                                                                                                                                                                                                                                                                                                                                                                                                                                                                                                                                                                                                                                                                                                                                                                                                                                                                                                                                                                                                                                                                                                                                                                                                                                                                                |  |
|                  | Elevation            | 813.0 ft (Source: FEMA 2018-20) (NAVD88)                                                                                                                                                                                                                                                                                                                                                                                                                                                                                                                                                                                                                                                                                                                                                                                                                                                                                                                                                                                                                                                                                                                                                                                                                                                                                                                                                                                                                                                                                                                                                                                                                                                                                                                                                                                                                                                                                                                                                                                                                                                                                       |  |
|                  | Community & ID       | City of South Charleston (ID: 540223)                                                                                                                                                                                                                                                                                                                                                                                                                                                                                                                                                                                                                                                                                                                                                                                                                                                                                                                                                                                                                                                                                                                                                                                                                                                                                                                                                                                                                                                                                                                                                                                                                                                                                                                                                                                                                                                                                                                                                                                                                                                                                          |  |
|                  | FEMA Map & Date      | 54039C0382E; Effective Date: 2/6/2008                                                                                                                                                                                                                                                                                                                                                                                                                                                                                                                                                                                                                                                                                                                                                                                                                                                                                                                                                                                                                                                                                                                                                                                                                                                                                                                                                                                                                                                                                                                                                                                                                                                                                                                                                                                                                                                                                                                                                                                                                                                                                          |  |
|                  | Location (lat, long) | (38.349073, -81.750650) (WGS84)                                                                                                                                                                                                                                                                                                                                                                                                                                                                                                                                                                                                                                                                                                                                                                                                                                                                                                                                                                                                                                                                                                                                                                                                                                                                                                                                                                                                                                                                                                                                                                                                                                                                                                                                                                                                                                                                                                                                                                                                                                                                                                |  |
| s                | Parcel ID            | 20-18-0029-0064-0000                                                                                                                                                                                                                                                                                                                                                                                                                                                                                                                                                                                                                                                                                                                                                                                                                                                                                                                                                                                                                                                                                                                                                                                                                                                                                                                                                                                                                                                                                                                                                                                                                                                                                                                                                                                                                                                                                                                                                                                                                                                                                                           |  |
| d                | E-911 Address        | 1077 GREENLAND CIR, South Charleston, WV, 25309                                                                                                                                                                                                                                                                                                                                                                                                                                                                                                                                                                                                                                                                                                                                                                                                                                                                                                                                                                                                                                                                                                                                                                                                                                                                                                                                                                                                                                                                                                                                                                                                                                                                                                                                                                                                                                                                                                                                                                                                                                                                                |  |
|                  |                      |                                                                                                                                                                                                                                                                                                                                                                                                                                                                                                                                                                                                                                                                                                                                                                                                                                                                                                                                                                                                                                                                                                                                                                                                                                                                                                                                                                                                                                                                                                                                                                                                                                                                                                                                                                                                                                                                                                                                                                                                                                                                                                                                |  |