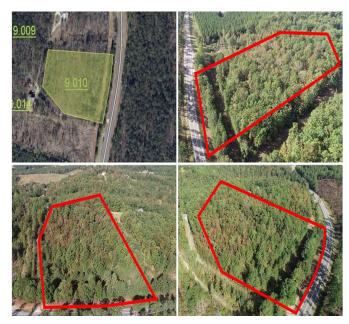

## **ONLINE ABSOLUTE AUCTION**

**TRACT 1 & 2 Two Vacant Lots** 2nd Ave Pine Crest ANNISTON, AL

**TRACT 3** 3.8+/- Acre Lot Located on Hwy 9 WHITE PLAINS, AL