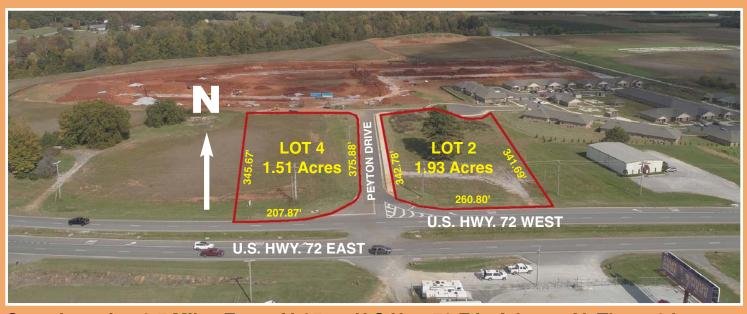

## "EXCELLENT COMMERCIAL DEVELOPMENT PROPERTY"

Great Location 2.5 Miles East of I-65 on U.S Hwy.72 E in Athens, Al. These 2 Lots are inside the City Limits of Athens & Both have Sewer, Water & Electricity Available. High Traffic Count and More. Lot # 2 Features 1.93 Acres with Frontage on the N. Side of Hwy. 72 and Frontage on the East & North Side of Peyton Drive. Lot # 4 features 1.51 Acres with Frontage on the N. Side of Hwy.72 and Frontage on the West & North Side of Peyton Drive. Both Lots are Part of Peyton Ridge Village S/D.