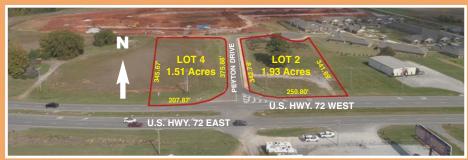

THURSDAY, NOVEMBER 19th 12 NOON

2 LARGE COMMERCIAL LOTS ZONED B-2 23615 U.S. HWY 72 E • ATHENS, AL 35613

"EXCELLENT COMMERCIAL DEVELOPMENT PROPERTY"

Great Location 2.5 Miles East of I-65 on U.S Hwy.72 E in Athens, Al. These 2 Lots are inside the City Limits of Athens & Both have Sewer, Water & Electricity Available. High Traffic Count and More. Lot # 2 Features 1.93 Acres with Frontage on the N. Side of Hwy. 72 and Frontage on the East & North Side of Peyton Drive. Lot # 4 features 1.51 Acres with Frontage on the N. Side of Hwy.72 and Frontage on the West & North Side of Peyton Drive. Both Lots are Part of Peyton Ridge Village S/D.