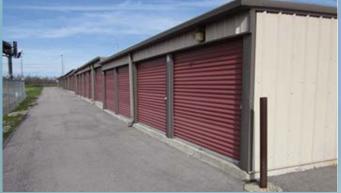

This Nice Commercial Property features 60 Storage Units with Roll Up Doors, with room to build an additional 60 Units. Office with <sup>3</sup>/<sub>4</sub> Bath & Window Heat/Air Unit. Lot Size is 100' x 440'. Located beside Sides Body Shop on Hwy 72 West in Athens, Alabama