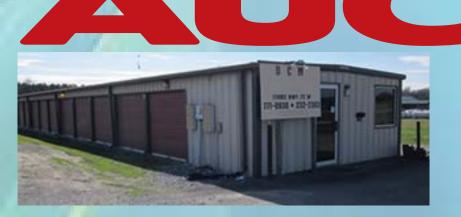

This Nice Commercial Property features 60 Storage Units with Roll Up Doors, with room to build an additional 60 Units. Office with <sup>3</sup>/<sub>4</sub> Bath & Window Heat/Air Unit. Lot Size is 100' x 440'. Located beside Sides Body Shop on Hwy 72 West in Athens, Alabama

## THURSDAY, MARCH 19th 5:30 P.M. STORAGE BUILDINGS \*60 UNITS

17082 HWY. 72 WEST ATHENS, ALABAMA 35611 ESTATE OF MRS. CLARA HORTON "EXCELLENT INVESTMENT INCOME PROPERTY!"

**"GREAT LOCATION, LOCATION, LOCATION!"** 