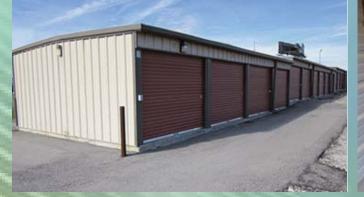

This Nice Commercial Property features 60 Storage Units with Roll Up Doors, with room to build an additional 60 Units. Office with <sup>3</sup>/<sub>4</sub> Bath & Window Heat/Air Unit. Lot Size is 100' x 440'. Located beside Sides Body Shop on Hwy 72 West in Athens, Alabama