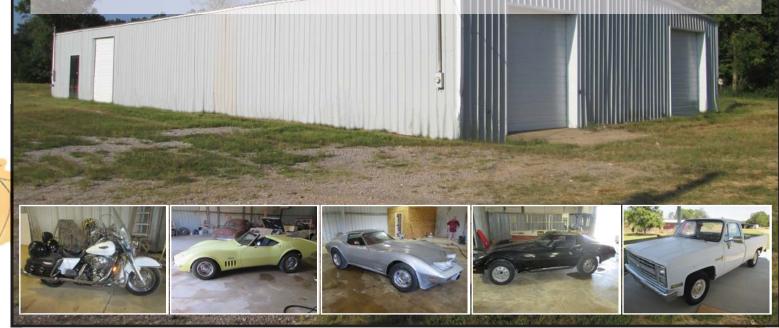

## SATURDAY | OCTOBER 28th | 10:00 A.M. COMMERCIAL METAL BUILDING 22+ ACRES 22651 PINEY CHAPEL ROAD · ATHENS, ALABAMA 35614 COLLECTOR CARS \* 3 CORVETTE'S \* 2 TRACTORS \* TRUCKS \* HARLEY DAVIDSON MOTORCYCLE \* SHOP TOOLS \* SHOP EQUIPMENT \* USED ANTIQUE AUTO PARTS & BODY PARTS \* FARM EQUIPMENT \* MUCH, MUCH MORE!

## SATURDAY | OCTOBER 28th | 10:00 A.M.

COMMERCIAL METAL BUILDING
2 2 - ACRES

22651 PINEY CHAPEL ROAD · ATHENS, ALABAMA 35614

\* TRUCKS \* HARLEY DAVIDSON MOTORCYCLE
\* SHOP TOOLS \* SHOP EQUIPMENT \* USED
ANTIQUE AUTO PARTS & BODY PARTS \* FARM
EQUIPMENT \* MUCH, MUCH MORE!

This Nice Commercial Metal Building features 7,200 Sq. Ft. of Space, 2 Baths, Middle Divider Wall, 3 – 12'x12' Roll Up Doors, 1 – 6'x9' Double Walk In Door, 2 Separate Power Sources. This Building could be used for 2 Businesses and easily converted for any Type Business. Visible from I-65. GREAT LOCATION! LOCATION!