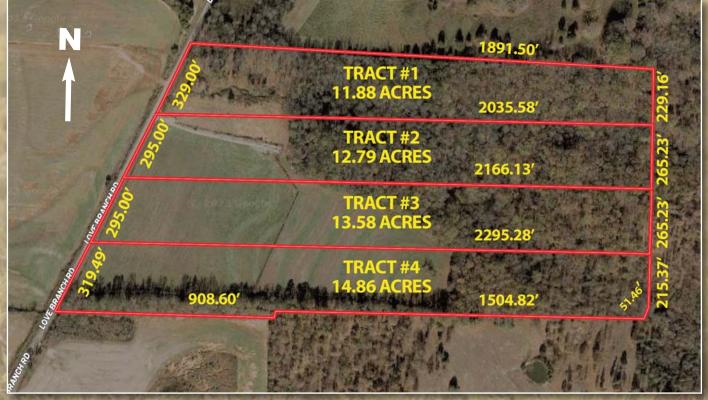

## N 4 TRACTS

18550 LOVE BRANCH ROAD HARVEST, ALABAMA 35749 "LOCATED IN EAST LIMESTONE COUNTY"

**EXCELLENT DEVELOPMENT PROPERTY WITH** 1,238'± OF ROAD FRONTAGE ON LOVE BRANCH ROAD.

This Beautiful 53±- Acres features Approx. 50% Open Land & 50% Wooded Tracts. The Land is Level to Gently Rolling. Current use is Pasture Land, Partially Fenced. **Excellent Property To Build Your Dream Home, Mini-Farms or Development** Property. Offered in Tracts, Combinations & As A Whole.