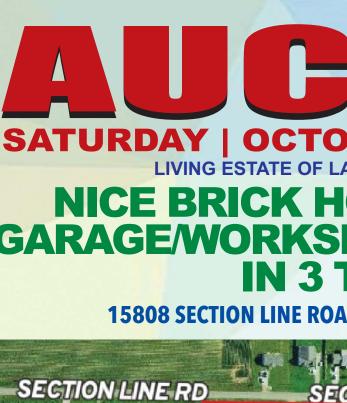

## SATURDAY | OCTOBER 2nd | 10:00 A.M. LIVING ESTATE OF LANDY AND MARSHA RALEY NICE BRICK HOME, DETACHED GARAGE/WORKSHOP & 29.5± ACRES **IN 3 TRACTS**

**15808 SECTION LINE ROAD | ELKMONT, ALABAMA 35620**

Directions: In Athens, Al. from Kentucky Fried Chicken on Hwy. 72 go West on Hwy. 72 Approx. 1.5 Miles Turn Right Ón Lucas Ferry Rd. go Approx. 1.9 Miles Turn Left on Market St./Al. Hwy 99 go Approx. 2.4 Miles Turn Right on Easter Ferry Rd. go Approx. 3.2 Miles Turn Left on Section Line Rd. (Auction Signs)