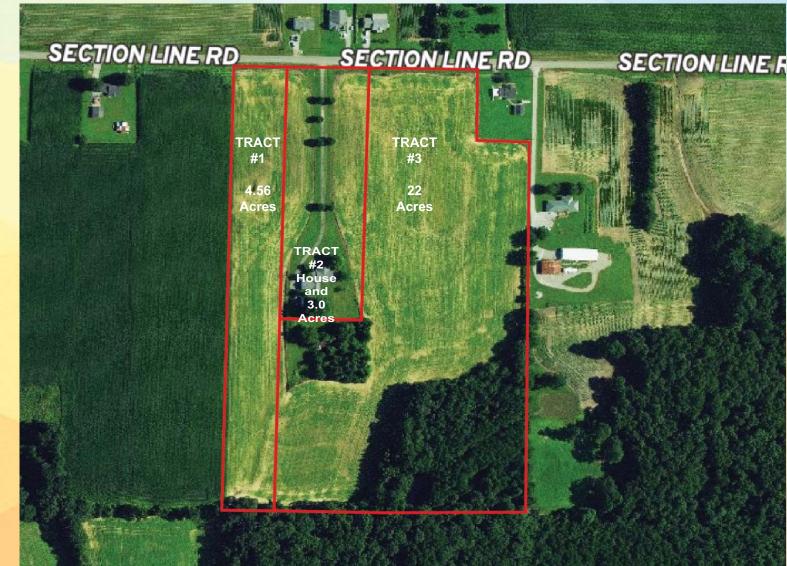

## SATURDAY | OCTOBER 2nd | 10:00 A.M. LIVING ESTATE OF LANDY AND MARSHA RALEY NICE BRICK HOME, DETACHED GARAGE/WORKSHOP & 29.5± ACRES **IN 3 TRACTS**

**15808 SECTION LINE ROAD | ELKMONT, ALABAMA 35620**