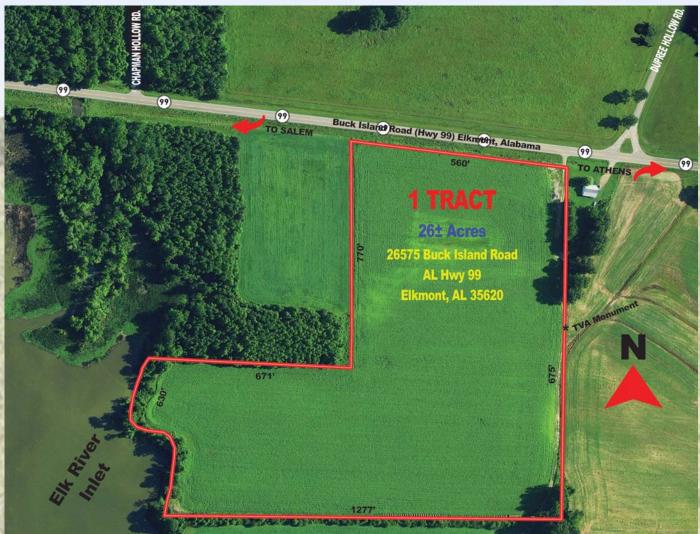

## THURSDAY, JUNE 17th 5:30 P.M. 26575 BUCK ISLAND ROAD (ALABAMA HWY 99) • ELKMONT, ALABAMA 35620 LOCATED IN THE WEST LIMESTONE COMMUNITY

**EXCELLENT PROPERTY WITH ROAD FRONTAGE ON AL. HWY. 99** 

This Beautiful 26 +- Acres features Open Land. Excellent Small-Farm, Development Property or Build Your Dream Home with Room to Breathe. This Property is currently used for Hay Crop. This Property will be offered in 1 Tract. Power & Public Water is Available. This Nice Property Borders Elk River Inlet & TVA Property and has 560 Feet of Road Frontage on Hwy. 99.