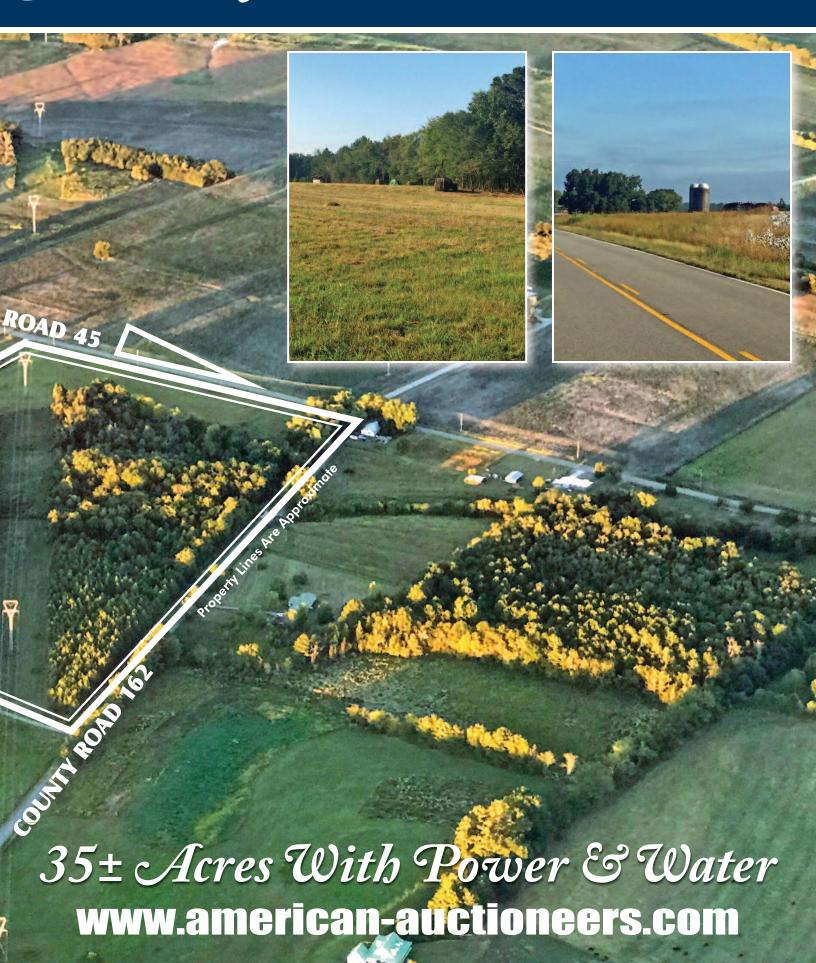

Located in the Friendship Community at the intersection of County Road 45 & County Road 162

# Saturday, October 27, 1 PM The Lora Logan Patty Estate

Centre, Alabama

Located in the Friendship Community at the intersection of County Road 45 and County Road 162

**DIRECTIONS: From Centre, Alabama,** take US Highway 411 N approximately 10 miles to County Road 45, turn left on County Road 45, in approximately 1 mile property will be located on left and right side of road.

From Cave Spring, Georgia, take US Highway 411 S approximately 10 miles to County Road 45, turn right on County Road 45, in approximately 1 mile property will be located on left and right side of road.