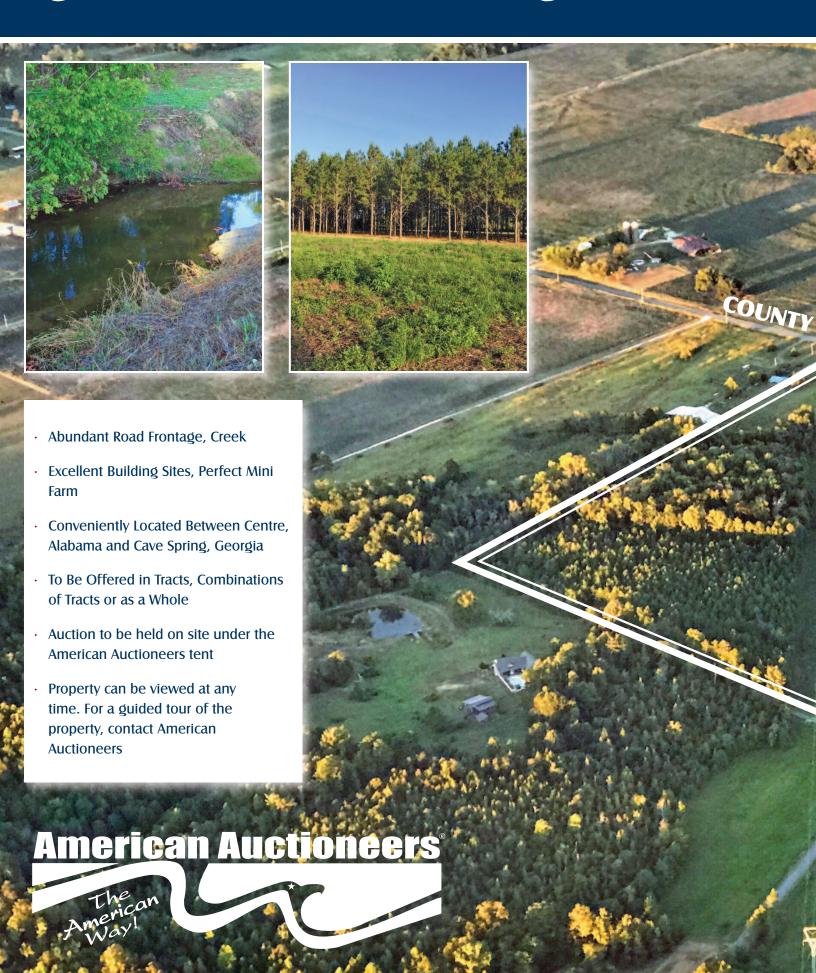

Located in the Friendship Community at the intersection of County Road 45 & County Road 162

# Saturday, October 27, 1 PM The Lora Logan Patty Estate

Centre, Alabama

Located in the Friendship Community at the intersection of County Road 45 and County Road 162

**DIRECTIONS: From Centre, Alabama,** take US Highway 411 N approximately 10 miles to County Road 45, turn left on County Road 45, in approximately 1 mile property will be located on left and right side of road.

From Cave Spring, Georgia, take US Highway 411 S approximately 10 miles to County Road 45, turn right on County Road 45, in approximately 1 mile property will be located on left and right side of road.