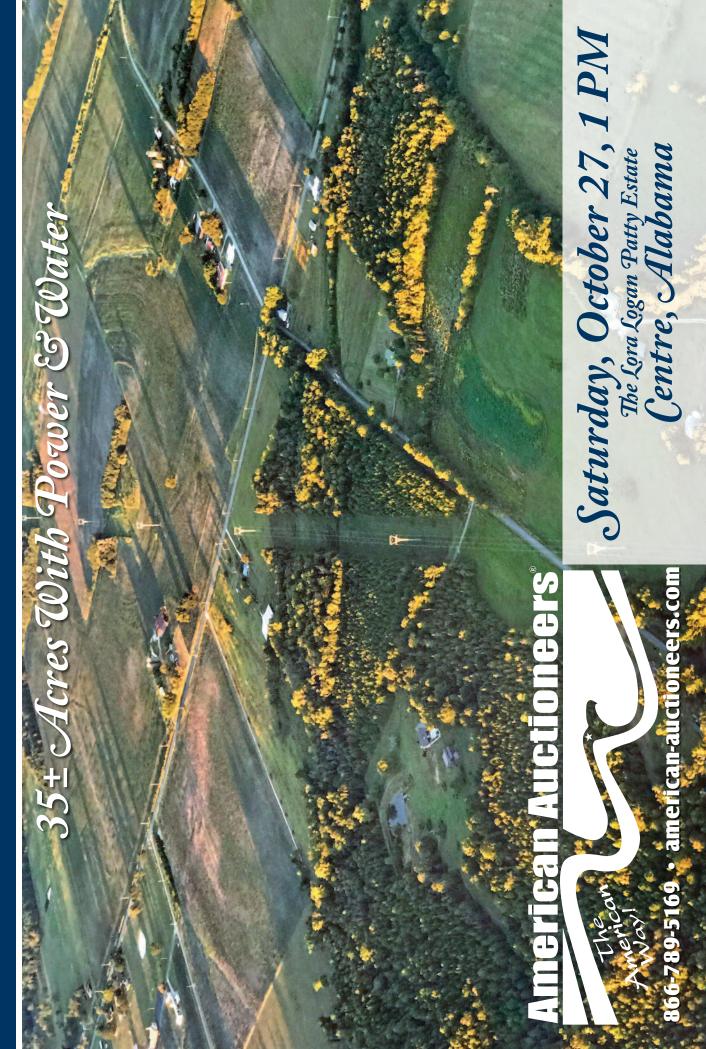

# Saturday, October 27, 1 PM

1033 West Main, Centre, AL 35960 866-789-5169 american-auctioneers.com

### Absolute Estate Auction

Saturday,
October 27, 1 PM
35± Acres
With Power &
Water
Centre, AL

Presorted First Class US Postage **PAID** Rome, GA Permit No. 79

Keith Baldwin, CAI AL 1416, ALRE 64960, GAL AUNR2860, GARE 247207 Ron Baldwin, AL 800

# Saturday, October 27, 1 PM The Lora Logan Patty Estate

Centre, Alabama

Located in the Friendship Community at the intersection of County Road 45 and County Road 162

**DIRECTIONS: From Centre, Alabama,** take US Highway 411 N approximately 10 miles to County Road 45, turn left on County Road 45, in approximately 1 mile property will be located on left and right side of road.