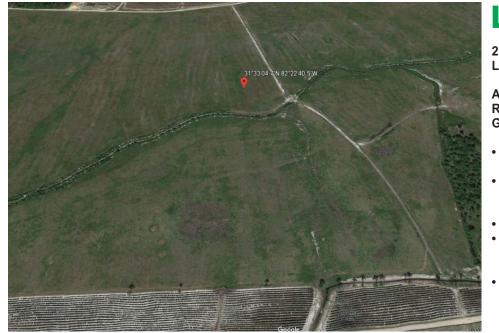

**LOCATION 1** 

238 +/- Acre Blueberry farm Located off GA Hwy. 32 with frontage on Caraway Rd. Alma (Bacon County), Georgia **Rockingham Community** GIS 31°33'01.65"N 82°22'40.49"W

- Located in the heart of blueberry country Bordered on the east and west
- sides by corporate and privately held blueberry farmers Three phase power
- Has been cleared and stumped in preparation of planting blueberries
- Will be offered in tracts, combinations of tracts & as a whole

Don't miss the rare opportunity to purchase this special tract of land at your price