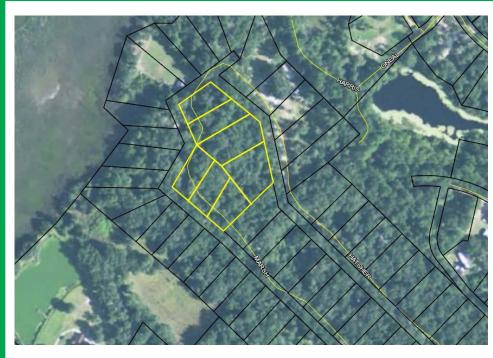

## **LOCATION 4**

- 7 Restricted Residential **Building Lots in Sapelo** Oaks Subdivision Located on Marsh Drive off Johnson Road Townsend(McIntosh County), Georgia GIS 31°3127.09"N 81°2242.49"W
- Beautiful Residential Building Lots with Moss Covered Oaks Throughout
- Minutes from Sapelo River Public Boat Ramp Home to Some of Georgia's Best Salt Water Fishing
- Minutes from Historic Darien, Georgia
- Convenient to the Marsh, I-95, Fishing, Marinas, Dining and Shopping