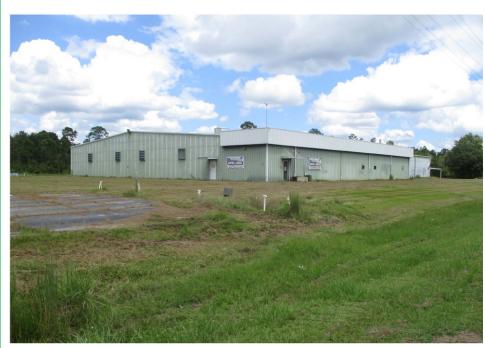

#### This property has great potential for Industrial/Commercial use. **Selling the Remaining Assets of United Hospital Service**

## **LOCATION 3**

31,000+/- Sq. Ft. Industrial Building & 10+/- Acres **216 Industrial Drive** Alma(Bacon County), Georgia GIS 31°33'06.71"N 82°30'39.82"W

- Located in Bacon Industrial Park
- All utilities power, water, sewer, natural gas
- Classed as I4 Industrial
- Formerly United Hospital Laundry Service, an industrial hospital laundry facility
- Frontage on Industrial Dr. and Caribbean Rd.
- 2 miles from the Bacon **County Airport**