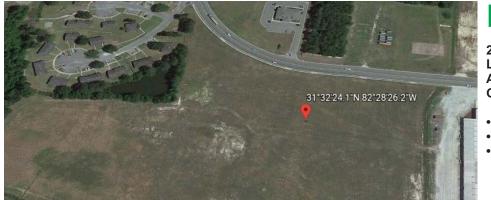

### **LOCATION 2** 24+/- Acres

Located on GA Hwy. 32 Alma, Georgia GIS 31°32'24.09"N 82°28'26.22"W

Located within Alma city limits

• All utilities – power, water, sewer Abundant road frontage on GA Hwy. 32

This property has an unlimited amount of potential for commercial, agricultural or residential use.