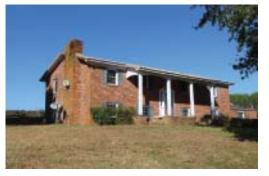

Farm Consist of 208 Acres according to tax records on Clyde Gleaves (or Dr. Jackson) Road. Farm will be sold in 2 tracts and in combination. One tract has been surveyed and consists of 120 Acres. Tracts have mostly open pasture and hay fields. Be sure to drive out and inspect this farm. Long Road frontage on Clyde Gleaves and Luke Jacobs Lane. Fantastic views. House has

approximately 2600 square feet according to tax records with a full basement. There

is a cattle barn & equipment shed as well. Great cattle farm with several ponds. Harder to find these size tracts selling at auction, don't miss this opportunity. Easy access to I-24.