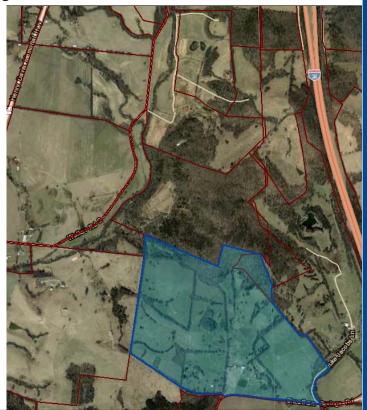

Farm Consist of 208 Acres according to tax records on Clyde Gleaves (or Dr. Jackson) Road. Farm will be sold in 2 tracts and in combination. One tract has been surveyed and consists of 120 Acres. Tracts have mostly open pasture and hay fields. Be sure to drive out and inspect this farm. Long Road frontage on Clyde Gleaves and Luke Jacobs Lane. Fantastic views. House has

approximately 2600 square feet according to tax records with a full basement. There

is a cattle barn & equipment shed as well. Great cattle farm with several ponds. Harder to find these size tracts selling at auction, don't miss this opportunity. Easy access to I-24.