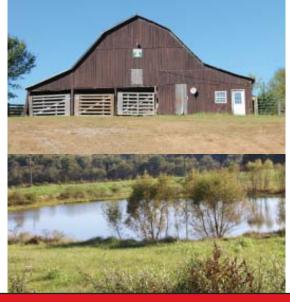

Farm Consist of 208 Acres according to tax records on Clyde Gleaves (or Dr. Jackson) Road. Farm will be sold in 2 tracts and in combination. One tract has been surveyed and consists of 120 Acres. Tracts have mostly open pasture and hay fields. Be sure to drive out and inspect this farm. Long Road frontage on Clyde Gleaves and Luke Jacobs Lane. Fantastic views. House has

approximately 2600 square feet according to tax records with a full basement. There

is a cattle barn & equipment shed as well. Great cattle farm with several ponds. Harder to find these size tracts selling at auction, don't miss this opportunity. Easy access to I-24.