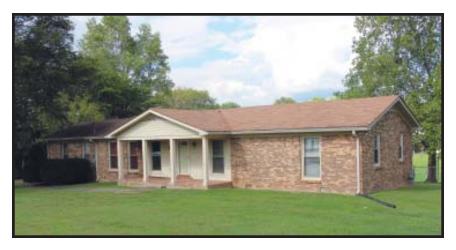

Real estate consists of a 4 bedroom brick home with 3 full baths. Kitchen/den combo with fireplace & gas logs. Large living dining room with entry foyer. There is a concrete drive with sidewalk and concrete front porch. Patio on the rear. This home has central gas heat & air and is in need of repair. Great location just off Highway 31 with an easy commute to Saturn Parkway. This house has 2075 square feet according to tax records with a fenced in back yard. Lot size is 150 feet of frontage by 255 feet deep. Note the special date and starting time.